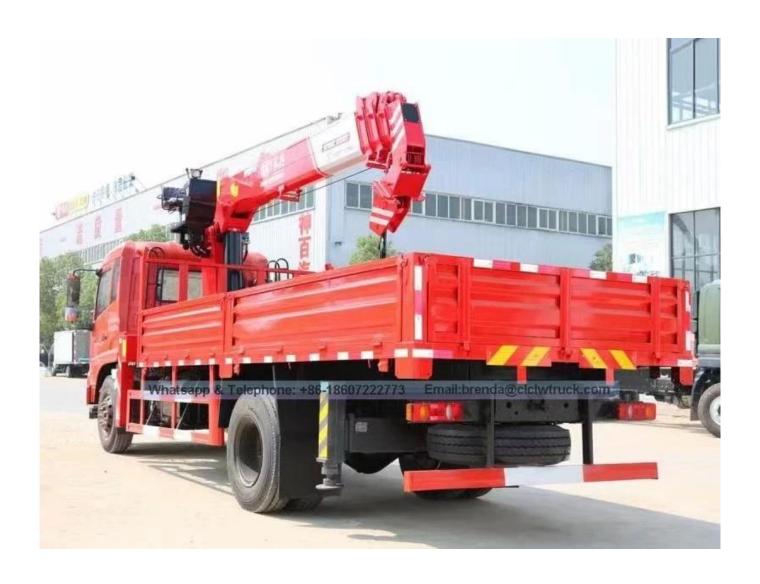

The truck consists of chassis, box, power take-off and crane, achieving cargo lifting and moving through hydraulic lifting and telescopic system. In general, H-type outrigger is equipped to realize its stability. To be further strengthened stability of the truck, rear outrigger also can be equipped if the customer require. The truck can  $360\,^{\circ}$  continuously rotate.

New Condition Dongfeng 8000 kgs Knuckle Boom Crane Truck For Sale Product Image: