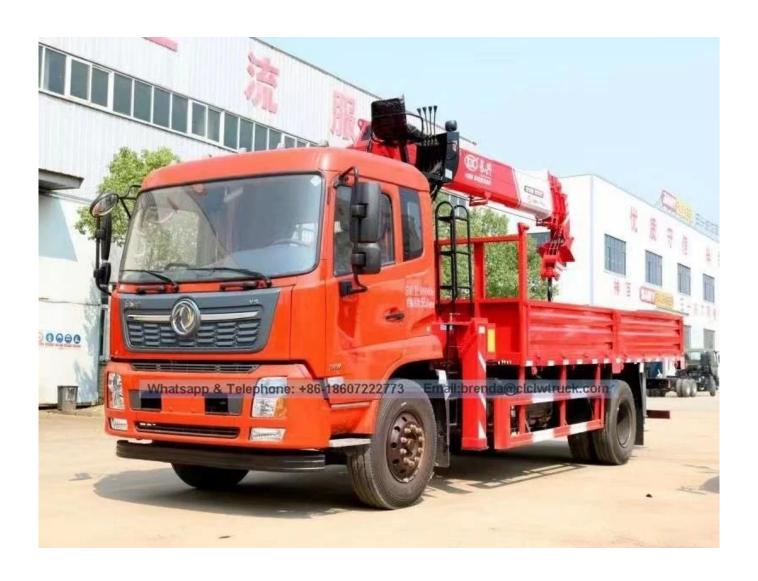

New Condition Dongfeng 8000 kgs Knuckle Boom Crane Truck For Sale Product Image:

The truck consists of chassis, box, power take-off and crane, achieving cargo lifting and moving through hydraulic lifting and telescopic system. In general, H-type outrigger is equipped to realize its stability. To be further strengthened stability of the truck, rear outrigger also can be equipped if the customer require. The truck can  $360\,^{\circ}$  continuously rotate.