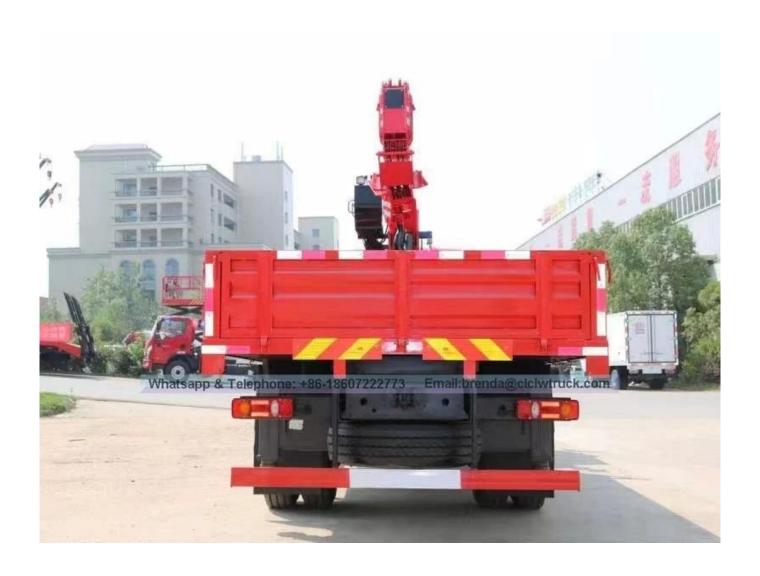

The truck consists of chassis, box, power take-off and crane, achieving cargo lifting and moving through hydraulic lifting and telescopic system. In general, H-type outrigger is equipped to realize its stability. To be further strengthened stability of the truck, rear outrigger also can be equipped if the customer require. The truck can  $360\,^{\circ}$  continuously rotate.

New Condition Dongfeng 8000 kgs Knuckle Boom Crane Truck For Sale Product Image: