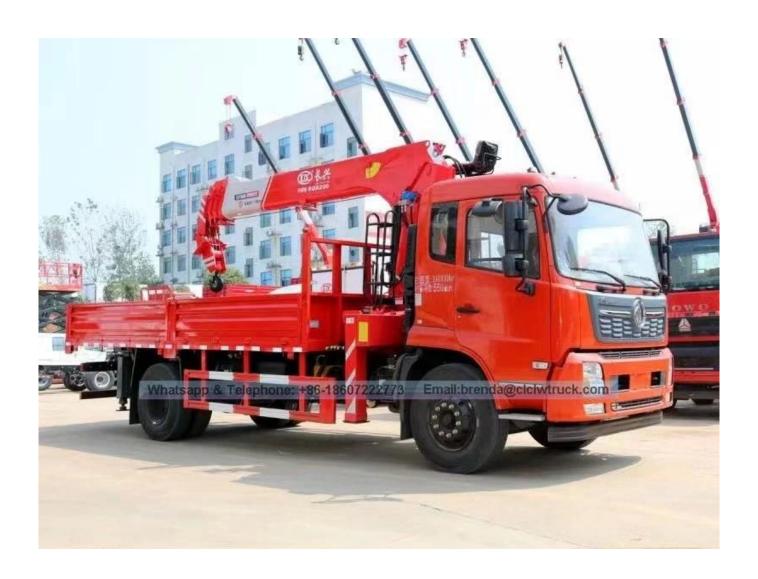

New Condition Dongfeng 8000 kgs Knuckle Boom Crane Truck For Sale Product Image:

The truck consists of chassis, box, power take-off and crane, achieving cargo lifting and moving through hydraulic lifting and telescopic system. In general, H-type outrigger is equipped to realize its stability. To be further strengthened stability of the truck, rear outrigger also can be equipped if the customer require. The truck can  $360\,^{\circ}$  continuously rotate.