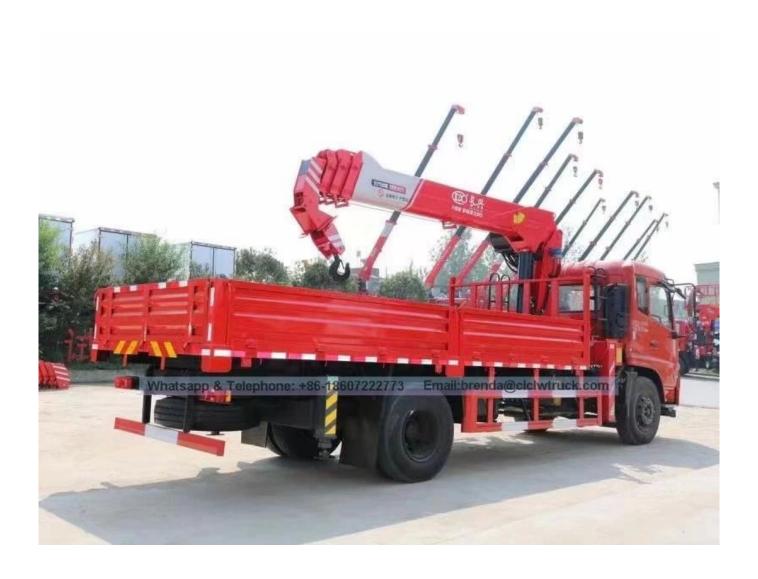

New Condition Dongfeng 8000 kgs Knuckle Boom Crane Truck For Sale Product Image:

The truck consists of chassis, box, power take-off and crane, achieving cargo lifting and moving through hydraulic lifting and telescopic system. In general, H-type outrigger is equipped to realize its stability. To be further strengthened stability of the truck, rear outrigger also can be equipped if the customer require. The truck can  $360\,^{\circ}$  continuously rotate.