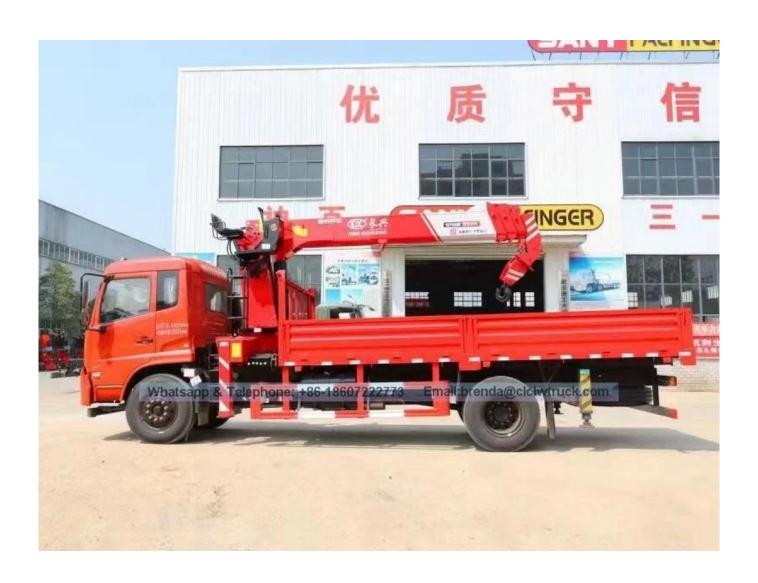

New Condition Dongfeng 8000 kgs Knuckle Boom Crane Truck For Sale Product Image:

The truck consists of chassis, box, power take-off and crane, achieving cargo lifting and moving through hydraulic lifting and telescopic system. In general, H-type outrigger is equipped to realize its stability. To be further strengthened stability of the truck, rear outrigger also can be equipped if the customer require. The truck can  $360\,^{\circ}$  continuously rotate.