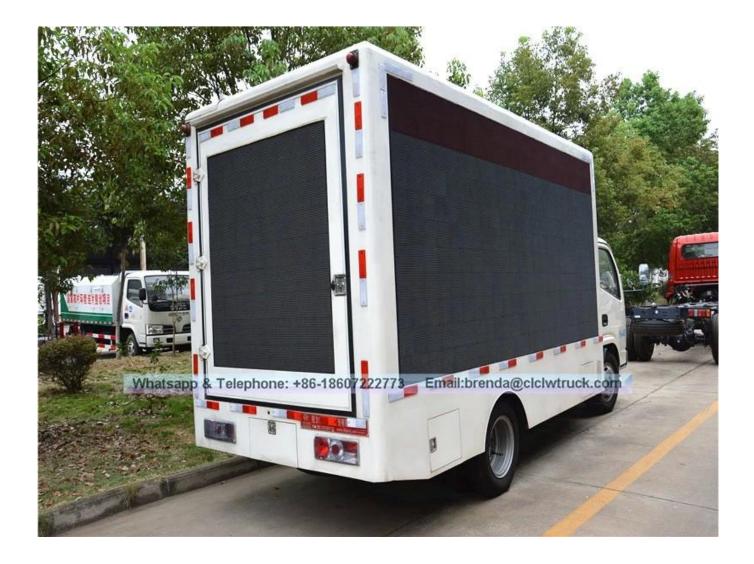

## **New DFAC LED Advertising Truck on sale**

| Product model[]name                                                                                           | CLW5041XWT4 Mobile LED Truck                                                                                                                                                                                                                                                                                                                                                         |                                          |                |                  |                              |
|---------------------------------------------------------------------------------------------------------------|--------------------------------------------------------------------------------------------------------------------------------------------------------------------------------------------------------------------------------------------------------------------------------------------------------------------------------------------------------------------------------------|------------------------------------------|----------------|------------------|------------------------------|
| Total weight(Kg)                                                                                              |                                                                                                                                                                                                                                                                                                                                                                                      | 4365                                     | Drive type 4   |                  | x 2                          |
| Curb weight(Kg)                                                                                               |                                                                                                                                                                                                                                                                                                                                                                                      | 3950                                     | Overall dimen  | sion (mm) 59     | 995x2000x2850                |
| Wheelbase(mm)                                                                                                 |                                                                                                                                                                                                                                                                                                                                                                                      | 3300                                     | Cab seats (ma  | n) 2             |                              |
| Approach / departure angle(°)                                                                                 |                                                                                                                                                                                                                                                                                                                                                                                      | 24/9                                     | Front/rear has | ng(mm) 11        | 100/2390                     |
| Axle load                                                                                                     |                                                                                                                                                                                                                                                                                                                                                                                      | 2450/4950                                | Max speed(Kn   | n/h) 99          | )                            |
| Chassis specification                                                                                         |                                                                                                                                                                                                                                                                                                                                                                                      |                                          |                |                  |                              |
| Chassis model                                                                                                 |                                                                                                                                                                                                                                                                                                                                                                                      | EQ1070T35DJ3AC                           | Manufacturer   | De               | ongfeng Automobile Co., Ltd. |
| Brand name                                                                                                    |                                                                                                                                                                                                                                                                                                                                                                                      | DFAC                                     | Number of ax   | es 2             |                              |
| Tire specification                                                                                            |                                                                                                                                                                                                                                                                                                                                                                                      | 7.00R16                                  | Tires No.      | 6                |                              |
| Leaf spring                                                                                                   |                                                                                                                                                                                                                                                                                                                                                                                      | 8/10+7,11/9+7                            | Front track(m  |                  | 770                          |
| Type of fuel                                                                                                  |                                                                                                                                                                                                                                                                                                                                                                                      | Diesel                                   | Rear track(mr  |                  | 586                          |
| Emission standard                                                                                             |                                                                                                                                                                                                                                                                                                                                                                                      | Euro III                                 | Transmission   | 5                | Forward Gear                 |
| Driving cab Single-row cab with power steering and driver's cab can be flipped forward with air conditioning. |                                                                                                                                                                                                                                                                                                                                                                                      |                                          |                |                  | ing.                         |
| Engine model                                                                                                  |                                                                                                                                                                                                                                                                                                                                                                                      | Engine Manufacturer 1                    |                | Displacement(ml) | Power(KW)                    |
| CY4100                                                                                                        |                                                                                                                                                                                                                                                                                                                                                                                      | Dongfeng Chaoyang Chaochai Power Co.,Ltd |                | 3707             | 75(100HP)                    |
| YC4F100-20                                                                                                    |                                                                                                                                                                                                                                                                                                                                                                                      | Guangxi Yuchai Machinery Co.,Ltd 2       |                | 2982             | 75(100HP)                    |
| D28D10-3D3                                                                                                    |                                                                                                                                                                                                                                                                                                                                                                                      | Dongfeng light engine co. LTD 27         |                | 2771             | 75(100HP)                    |
| Mobile LED truck specification                                                                                |                                                                                                                                                                                                                                                                                                                                                                                      |                                          |                |                  |                              |
| LED side screen size (length x high)(mm) (Left and Right)                                                     | 3840X 1792                                                                                                                                                                                                                                                                                                                                                                           | (Le                                      |                | (])              | 6.88 * 2                     |
|                                                                                                               |                                                                                                                                                                                                                                                                                                                                                                                      |                                          |                |                  |                              |
| Screen Lift Height(m)                                                                                         | 1.5 [for option                                                                                                                                                                                                                                                                                                                                                                      | 1.5 [for option]                         |                | ch[]mm)          | 5                            |
| Roller color screen size (length x high)(mm)                                                                  |                                                                                                                                                                                                                                                                                                                                                                                      | 1280X1440                                |                |                  |                              |
| Remark                                                                                                        | There be equipped the Silent generator, wooden floors, lighting, ventilation fans, Skylights, computers, stereos, amplifiers and other facilities within the body, and 220V external power<br>connector outside the body. According to customer's requirements, it can be equipped the LED screen filting system and hydraulic extension stage. which will be a multi-ourpose truck. |                                          |                |                  |                              |
| 4                                                                                                             |                                                                                                                                                                                                                                                                                                                                                                                      |                                          |                |                  |                              |