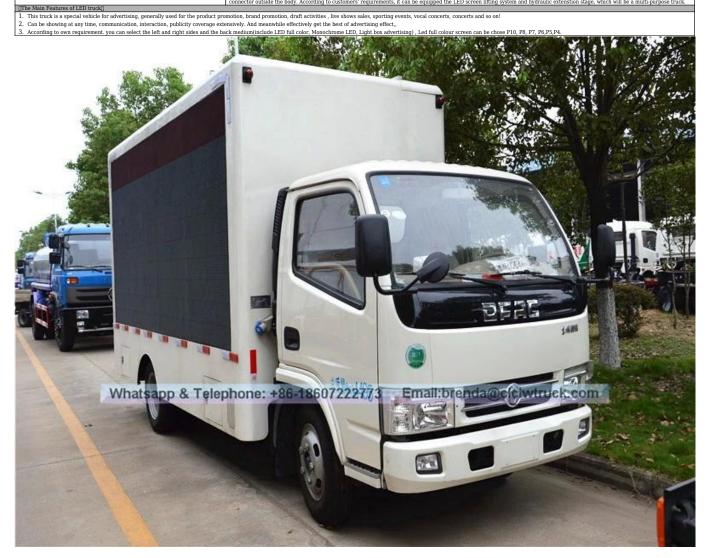

## **New DFAC LED Advertising Truck on sale**

| Product model[]name                                                                                           | CLW5041XWT4 Mobile LED Truck                                                                                                                                                                                                                                                                                                                                                         |                                          |                |                  |                              |
|---------------------------------------------------------------------------------------------------------------|--------------------------------------------------------------------------------------------------------------------------------------------------------------------------------------------------------------------------------------------------------------------------------------------------------------------------------------------------------------------------------------|------------------------------------------|----------------|------------------|------------------------------|
| Total weight(Kg)                                                                                              |                                                                                                                                                                                                                                                                                                                                                                                      | 4365                                     | Drive type 4   |                  | x 2                          |
| Curb weight(Kg)                                                                                               |                                                                                                                                                                                                                                                                                                                                                                                      | 3950                                     | Overall dimen  | sion (mm) 59     | 995x2000x2850                |
| Wheelbase(mm)                                                                                                 |                                                                                                                                                                                                                                                                                                                                                                                      | 3300                                     | Cab seats (ma  | n) 2             |                              |
| Approach / departure angle(°)                                                                                 |                                                                                                                                                                                                                                                                                                                                                                                      | 24/9                                     | Front/rear has | ng(mm) 11        | 100/2390                     |
| Axle load                                                                                                     |                                                                                                                                                                                                                                                                                                                                                                                      | 2450/4950                                | Max speed(Kn   | n/h) 99          | )                            |
| Chassis specification                                                                                         |                                                                                                                                                                                                                                                                                                                                                                                      |                                          |                |                  |                              |
| Chassis model                                                                                                 |                                                                                                                                                                                                                                                                                                                                                                                      | EQ1070T35DJ3AC                           | Manufacturer   | De               | ongfeng Automobile Co., Ltd. |
| Brand name                                                                                                    |                                                                                                                                                                                                                                                                                                                                                                                      | DFAC                                     | Number of ax   | es 2             |                              |
| Tire specification                                                                                            |                                                                                                                                                                                                                                                                                                                                                                                      | 7.00R16                                  | Tires No.      | 6                |                              |
| Leaf spring                                                                                                   |                                                                                                                                                                                                                                                                                                                                                                                      | 8/10+7,11/9+7                            | Front track(m  |                  | 770                          |
| Type of fuel                                                                                                  |                                                                                                                                                                                                                                                                                                                                                                                      | Diesel                                   | Rear track(mr  |                  | 586                          |
| Emission standard                                                                                             |                                                                                                                                                                                                                                                                                                                                                                                      | Euro III                                 | Transmission   | 5                | Forward Gear                 |
| Driving cab Single-row cab with power steering and driver's cab can be flipped forward with air conditioning. |                                                                                                                                                                                                                                                                                                                                                                                      |                                          |                |                  | ing.                         |
| Engine model                                                                                                  |                                                                                                                                                                                                                                                                                                                                                                                      | Engine Manufacturer 1                    |                | Displacement(ml) | Power(KW)                    |
| CY4100                                                                                                        |                                                                                                                                                                                                                                                                                                                                                                                      | Dongfeng Chaoyang Chaochai Power Co.,Ltd |                | 3707             | 75(100HP)                    |
| YC4F100-20                                                                                                    |                                                                                                                                                                                                                                                                                                                                                                                      | Guangxi Yuchai Machinery Co.,Ltd 2       |                | 2982             | 75(100HP)                    |
| D28D10-3D3                                                                                                    |                                                                                                                                                                                                                                                                                                                                                                                      | Dongfeng light engine co. LTD 27         |                | 2771             | 75(100HP)                    |
| Mobile LED truck specification                                                                                |                                                                                                                                                                                                                                                                                                                                                                                      |                                          |                |                  |                              |
| LED side screen size (length x high)(mm) (Left and Right)                                                     | 3840X 1792                                                                                                                                                                                                                                                                                                                                                                           | (Le                                      |                | (])              | 6.88 * 2                     |
|                                                                                                               |                                                                                                                                                                                                                                                                                                                                                                                      |                                          |                |                  |                              |
| Screen Lift Height(m)                                                                                         | 1.5 [for option                                                                                                                                                                                                                                                                                                                                                                      | 1.5 [for option]                         |                | ch[]mm)          | 5                            |
| Roller color screen size (length x high)(mm)                                                                  |                                                                                                                                                                                                                                                                                                                                                                                      | 1280X1440                                |                |                  |                              |
| Remark                                                                                                        | There be equipped the Silent generator, wooden floors, lighting, ventilation fans, Skylights, computers, stereos, amplifiers and other facilities within the body, and 220V external power<br>connector outside the body. According to customer's requirements, it can be equipped the LED screen filting system and hydraulic extension stage. which will be a multi-ourpose truck. |                                          |                |                  |                              |
| 4                                                                                                             |                                                                                                                                                                                                                                                                                                                                                                                      |                                          |                |                  |                              |