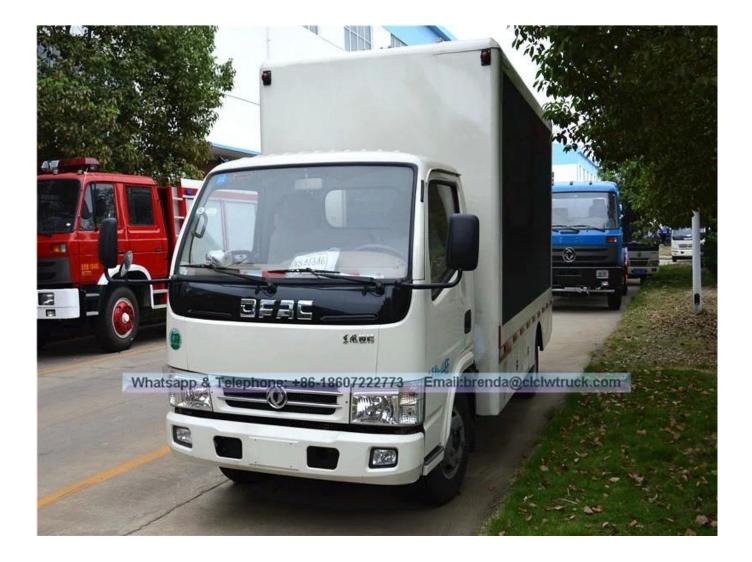

## **New DFAC LED Advertising Truck on sale**

| Product model[]name                                                                                           | CLW5041XWT4 Mobile LED Truck                                                                                                                                                                                                                                                                                                                                                         |                                          |                |                  |                              |
|---------------------------------------------------------------------------------------------------------------|--------------------------------------------------------------------------------------------------------------------------------------------------------------------------------------------------------------------------------------------------------------------------------------------------------------------------------------------------------------------------------------|------------------------------------------|----------------|------------------|------------------------------|
| Total weight(Kg)                                                                                              |                                                                                                                                                                                                                                                                                                                                                                                      | 4365                                     | Drive type 4   |                  | x 2                          |
| Curb weight(Kg)                                                                                               |                                                                                                                                                                                                                                                                                                                                                                                      | 3950                                     | Overall dimen  | sion (mm) 59     | 995x2000x2850                |
| Wheelbase(mm)                                                                                                 |                                                                                                                                                                                                                                                                                                                                                                                      | 3300                                     | Cab seats (ma  | n) 2             |                              |
| Approach / departure angle(°)                                                                                 |                                                                                                                                                                                                                                                                                                                                                                                      | 24/9                                     | Front/rear has | ng(mm) 11        | 100/2390                     |
| Axle load                                                                                                     |                                                                                                                                                                                                                                                                                                                                                                                      | 2450/4950                                | Max speed(Kn   | n/h) 99          | )                            |
| Chassis specification                                                                                         |                                                                                                                                                                                                                                                                                                                                                                                      |                                          |                |                  |                              |
| Chassis model                                                                                                 |                                                                                                                                                                                                                                                                                                                                                                                      | EQ1070T35DJ3AC                           | Manufacturer   | De               | ongfeng Automobile Co., Ltd. |
| Brand name                                                                                                    |                                                                                                                                                                                                                                                                                                                                                                                      | DFAC                                     | Number of ax   | es 2             |                              |
| Tire specification                                                                                            |                                                                                                                                                                                                                                                                                                                                                                                      | 7.00R16                                  | Tires No.      | 6                |                              |
| Leaf spring                                                                                                   |                                                                                                                                                                                                                                                                                                                                                                                      | 8/10+7,11/9+7                            | Front track(m  |                  | 770                          |
| Type of fuel                                                                                                  |                                                                                                                                                                                                                                                                                                                                                                                      | Diesel                                   | Rear track(mr  |                  | 586                          |
| Emission standard                                                                                             |                                                                                                                                                                                                                                                                                                                                                                                      | Euro III                                 | Transmission   | 5                | Forward Gear                 |
| Driving cab Single-row cab with power steering and driver's cab can be flipped forward with air conditioning. |                                                                                                                                                                                                                                                                                                                                                                                      |                                          |                |                  | ing.                         |
| Engine model                                                                                                  |                                                                                                                                                                                                                                                                                                                                                                                      | Engine Manufacturer 1                    |                | Displacement(ml) | Power(KW)                    |
| CY4100                                                                                                        |                                                                                                                                                                                                                                                                                                                                                                                      | Dongfeng Chaoyang Chaochai Power Co.,Ltd |                | 3707             | 75(100HP)                    |
| YC4F100-20                                                                                                    |                                                                                                                                                                                                                                                                                                                                                                                      | Guangxi Yuchai Machinery Co.,Ltd 2       |                | 2982             | 75(100HP)                    |
| D28D10-3D3                                                                                                    |                                                                                                                                                                                                                                                                                                                                                                                      | Dongfeng light engine co. LTD 27         |                | 2771             | 75(100HP)                    |
| Mobile LED truck specification                                                                                |                                                                                                                                                                                                                                                                                                                                                                                      |                                          |                |                  |                              |
| LED side screen size (length x high)(mm) (Left and Right)                                                     | 3840X 1792                                                                                                                                                                                                                                                                                                                                                                           | (Le                                      |                | (])              | 6.88 * 2                     |
|                                                                                                               |                                                                                                                                                                                                                                                                                                                                                                                      |                                          |                |                  |                              |
| Screen Lift Height(m)                                                                                         | 1.5 [for option                                                                                                                                                                                                                                                                                                                                                                      | 1.5 [for option]                         |                | ch[]mm)          | 5                            |
| Roller color screen size (length x high)(mm)                                                                  |                                                                                                                                                                                                                                                                                                                                                                                      | 1280X1440                                |                |                  |                              |
| Remark                                                                                                        | There be equipped the Silent generator, wooden floors, lighting, ventilation fans, Skylights, computers, stereos, amplifiers and other facilities within the body, and 220V external power<br>connector outside the body. According to customer's requirements, it can be equipped the LED screen filting system and hydraulic extension stage. which will be a multi-ourpose truck. |                                          |                |                  |                              |
| 4                                                                                                             |                                                                                                                                                                                                                                                                                                                                                                                      |                                          |                |                  |                              |