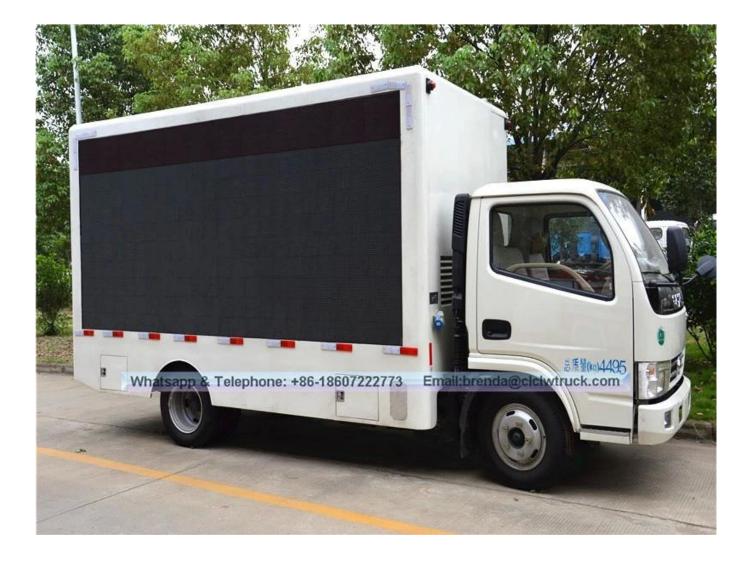

## **New DFAC LED Advertising Truck on sale**

| Product model[]name                                                                                           | CLW5041XWT4 Mobile LED Truck                                                                                                                                                                                                                                                                                                                                                         |                                          |                |                  |                              |
|---------------------------------------------------------------------------------------------------------------|--------------------------------------------------------------------------------------------------------------------------------------------------------------------------------------------------------------------------------------------------------------------------------------------------------------------------------------------------------------------------------------|------------------------------------------|----------------|------------------|------------------------------|
| Total weight(Kg)                                                                                              |                                                                                                                                                                                                                                                                                                                                                                                      | 4365                                     | Drive type 4   |                  | x 2                          |
| Curb weight(Kg)                                                                                               |                                                                                                                                                                                                                                                                                                                                                                                      | 3950                                     | Overall dimen  | sion (mm) 59     | 995x2000x2850                |
| Wheelbase(mm)                                                                                                 |                                                                                                                                                                                                                                                                                                                                                                                      | 3300                                     | Cab seats (ma  | n) 2             |                              |
| Approach / departure angle(°)                                                                                 |                                                                                                                                                                                                                                                                                                                                                                                      | 24/9                                     | Front/rear has | ng(mm) 11        | 100/2390                     |
| Axle load                                                                                                     |                                                                                                                                                                                                                                                                                                                                                                                      | 2450/4950                                | Max speed(Kn   | n/h) 99          | )                            |
| Chassis specification                                                                                         |                                                                                                                                                                                                                                                                                                                                                                                      |                                          |                |                  |                              |
| Chassis model                                                                                                 |                                                                                                                                                                                                                                                                                                                                                                                      | EQ1070T35DJ3AC                           | Manufacturer   | De               | ongfeng Automobile Co., Ltd. |
| Brand name                                                                                                    |                                                                                                                                                                                                                                                                                                                                                                                      | DFAC                                     | Number of ax   | es 2             |                              |
| Tire specification                                                                                            |                                                                                                                                                                                                                                                                                                                                                                                      | 7.00R16                                  | Tires No.      | 6                |                              |
| Leaf spring                                                                                                   |                                                                                                                                                                                                                                                                                                                                                                                      | 8/10+7,11/9+7                            | Front track(m  |                  | 770                          |
| Type of fuel                                                                                                  |                                                                                                                                                                                                                                                                                                                                                                                      | Diesel                                   | Rear track(mr  |                  | 586                          |
| Emission standard                                                                                             |                                                                                                                                                                                                                                                                                                                                                                                      | Euro III                                 | Transmission   | 5                | Forward Gear                 |
| Driving cab Single-row cab with power steering and driver's cab can be flipped forward with air conditioning. |                                                                                                                                                                                                                                                                                                                                                                                      |                                          |                |                  | ing.                         |
| Engine model                                                                                                  |                                                                                                                                                                                                                                                                                                                                                                                      | Engine Manufacturer 1                    |                | Displacement(ml) | Power(KW)                    |
| CY4100                                                                                                        |                                                                                                                                                                                                                                                                                                                                                                                      | Dongfeng Chaoyang Chaochai Power Co.,Ltd |                | 3707             | 75(100HP)                    |
| YC4F100-20                                                                                                    |                                                                                                                                                                                                                                                                                                                                                                                      | Guangxi Yuchai Machinery Co.,Ltd 2       |                | 2982             | 75(100HP)                    |
| D28D10-3D3                                                                                                    |                                                                                                                                                                                                                                                                                                                                                                                      | Dongfeng light engine co. LTD 27         |                | 2771             | 75(100HP)                    |
| Mobile LED truck specification                                                                                |                                                                                                                                                                                                                                                                                                                                                                                      |                                          |                |                  |                              |
| LED side screen size (length x high)(mm) (Left and Right)                                                     | 3840X 1792                                                                                                                                                                                                                                                                                                                                                                           | (Le                                      |                | (])              | 6.88 * 2                     |
|                                                                                                               |                                                                                                                                                                                                                                                                                                                                                                                      |                                          |                |                  |                              |
| Screen Lift Height(m)                                                                                         | 1.5 [for option                                                                                                                                                                                                                                                                                                                                                                      | 1.5 [for option]                         |                | ch[]mm)          | 5                            |
| Roller color screen size (length x high)(mm)                                                                  |                                                                                                                                                                                                                                                                                                                                                                                      | 1280X1440                                |                |                  |                              |
| Remark                                                                                                        | There be equipped the Silent generator, wooden floors, lighting, ventilation fans, Skylights, computers, stereos, amplifiers and other facilities within the body, and 220V external power<br>connector outside the body. According to customer's requirements, it can be equipped the LED screen filting system and hydraulic extension stage. which will be a multi-ourpose truck. |                                          |                |                  |                              |
| 4                                                                                                             |                                                                                                                                                                                                                                                                                                                                                                                      |                                          |                |                  |                              |