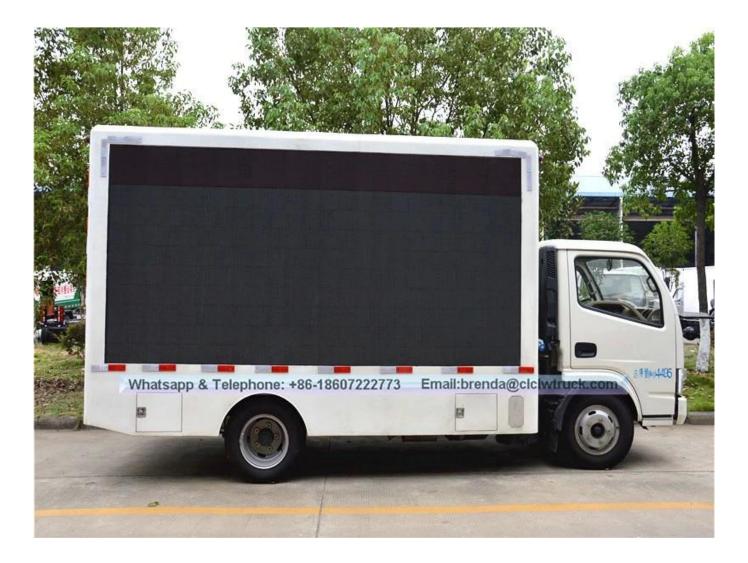

## **New DFAC LED Advertising Truck on sale**

| Product model[]name                                                                                           | CLW5041XWT4 Mobile LED Truck                                                                                                                                                                                                                                                                                                                                                         |                                          |                |                  |                              |
|---------------------------------------------------------------------------------------------------------------|--------------------------------------------------------------------------------------------------------------------------------------------------------------------------------------------------------------------------------------------------------------------------------------------------------------------------------------------------------------------------------------|------------------------------------------|----------------|------------------|------------------------------|
| Total weight(Kg)                                                                                              |                                                                                                                                                                                                                                                                                                                                                                                      | 4365                                     | Drive type 4   |                  | x 2                          |
| Curb weight(Kg)                                                                                               |                                                                                                                                                                                                                                                                                                                                                                                      | 3950                                     | Overall dimen  | sion (mm) 59     | 995x2000x2850                |
| Wheelbase(mm)                                                                                                 |                                                                                                                                                                                                                                                                                                                                                                                      | 3300                                     | Cab seats (ma  | n) 2             |                              |
| Approach / departure angle(°)                                                                                 |                                                                                                                                                                                                                                                                                                                                                                                      | 24/9                                     | Front/rear has | ng(mm) 11        | 100/2390                     |
| Axle load                                                                                                     |                                                                                                                                                                                                                                                                                                                                                                                      | 2450/4950                                | Max speed(Kn   | n/h) 99          | )                            |
| Chassis specification                                                                                         |                                                                                                                                                                                                                                                                                                                                                                                      |                                          |                |                  |                              |
| Chassis model                                                                                                 |                                                                                                                                                                                                                                                                                                                                                                                      | EQ1070T35DJ3AC                           | Manufacturer   | De               | ongfeng Automobile Co., Ltd. |
| Brand name                                                                                                    |                                                                                                                                                                                                                                                                                                                                                                                      | DFAC                                     | Number of ax   | es 2             |                              |
| Tire specification                                                                                            |                                                                                                                                                                                                                                                                                                                                                                                      | 7.00R16                                  | Tires No.      | 6                |                              |
| Leaf spring                                                                                                   |                                                                                                                                                                                                                                                                                                                                                                                      | 8/10+7,11/9+7                            | Front track(m  |                  | 770                          |
| Type of fuel                                                                                                  |                                                                                                                                                                                                                                                                                                                                                                                      | Diesel                                   | Rear track(mr  |                  | 586                          |
| Emission standard                                                                                             |                                                                                                                                                                                                                                                                                                                                                                                      | Euro III                                 | Transmission   | 5                | Forward Gear                 |
| Driving cab Single-row cab with power steering and driver's cab can be flipped forward with air conditioning. |                                                                                                                                                                                                                                                                                                                                                                                      |                                          |                |                  | ing.                         |
| Engine model                                                                                                  |                                                                                                                                                                                                                                                                                                                                                                                      | Engine Manufacturer 1                    |                | Displacement(ml) | Power(KW)                    |
| CY4100                                                                                                        |                                                                                                                                                                                                                                                                                                                                                                                      | Dongfeng Chaoyang Chaochai Power Co.,Ltd |                | 3707             | 75(100HP)                    |
| YC4F100-20                                                                                                    |                                                                                                                                                                                                                                                                                                                                                                                      | Guangxi Yuchai Machinery Co.,Ltd 2       |                | 2982             | 75(100HP)                    |
| D28D10-3D3                                                                                                    |                                                                                                                                                                                                                                                                                                                                                                                      | Dongfeng light engine co. LTD 27         |                | 2771             | 75(100HP)                    |
| Mobile LED truck specification                                                                                |                                                                                                                                                                                                                                                                                                                                                                                      |                                          |                |                  |                              |
| LED side screen size (length x high)(mm) (Left and Right)                                                     | 3840X 1792                                                                                                                                                                                                                                                                                                                                                                           | (Le                                      |                | (])              | 6.88 * 2                     |
|                                                                                                               |                                                                                                                                                                                                                                                                                                                                                                                      |                                          |                |                  |                              |
| Screen Lift Height(m)                                                                                         | 1.5 [for option                                                                                                                                                                                                                                                                                                                                                                      | 1.5 [for option]                         |                | ch[]mm)          | 5                            |
| Roller color screen size (length x high)(mm)                                                                  |                                                                                                                                                                                                                                                                                                                                                                                      | 1280X1440                                |                |                  |                              |
| Remark                                                                                                        | There be equipped the Silent generator, wooden floors, lighting, ventilation fans, Skylights, computers, stereos, amplifiers and other facilities within the body, and 220V external power<br>connector outside the body. According to customer's requirements, it can be equipped the LED screen filting system and hydraulic extension stage. which will be a multi-ourpose truck. |                                          |                |                  |                              |
| 4                                                                                                             |                                                                                                                                                                                                                                                                                                                                                                                      |                                          |                |                  |                              |