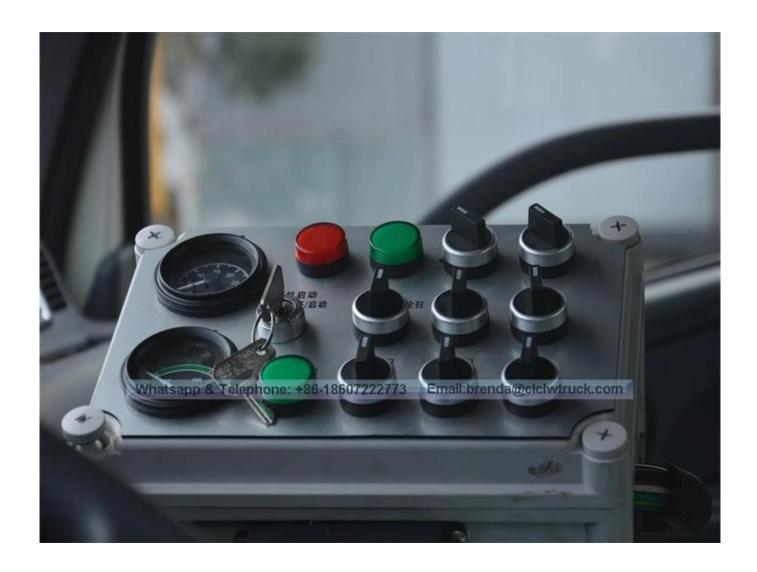

- 1. The control box is in the cab, all kinds of system electrical centralized to control, and easy to operate!
- 2, Four scan disk combinated with suction nozzle in working. according to a different cleaning conditions Scan disk speed can be controlled by choosing three gear-High, medium and low, which can make sure there be have a good cleaning results in a variety of pollution status. and when met the obstacle, the scan disk can be have a automatic avoidance protections and features automatic reset function, and retracted automaticly, then reseted automaticly after over some obstacles!
- 3.Both of side of the scan disk can be working altogether, or unilateral work independently.