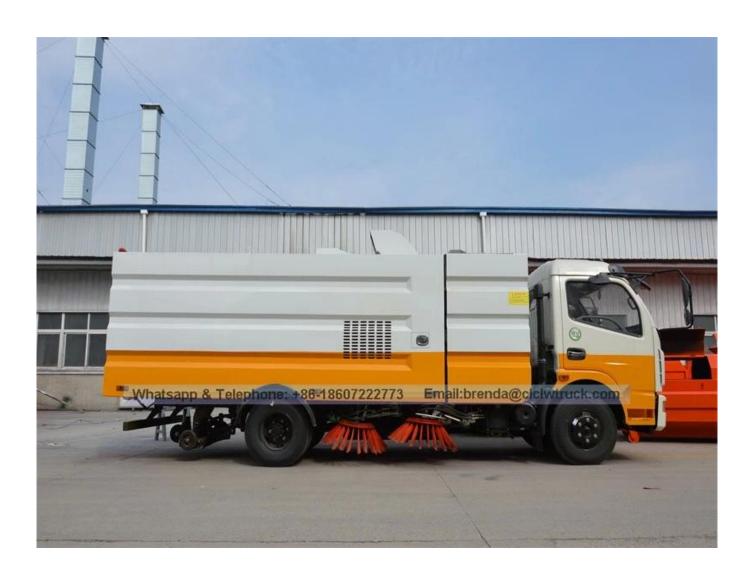

## DFAC Duolika 3800 Road Sweeper Truck

| Main specifications                      |                                                                        |                        |                              |
|------------------------------------------|------------------------------------------------------------------------|------------------------|------------------------------|
| Product HCQ5081TSLDFA Road Sweeper Truck |                                                                        |                        |                              |
| model∏name                               |                                                                        |                        |                              |
| Gross weight(Kg)                         | 8275                                                                   | Drive type             | 4 X 2                        |
| Payload (Kg)                             | 2100                                                                   | Overall dimension      | 7160×2200×2750               |
|                                          |                                                                        | (mm)                   |                              |
| Curb weight(Kg)                          | 5980                                                                   | cab seats (man)        | 3                            |
| Approach /                               | 24/12                                                                  | Front/rear hang(mm)    | 1210/2150                    |
| departure                                |                                                                        |                        |                              |
| angle(°)                                 |                                                                        |                        |                              |
| Number of axles                          | 2                                                                      | Wheelbase(mm)          | 3800                         |
| Axle load                                | 3310/4965                                                              | Max speed(Km/h)        | 95                           |
| Chassis specifications                   |                                                                        |                        |                              |
| Chassis model                            | EQ1070TJ9AD3                                                           | Manufacturer           | DongFeng Motors<br>Co., Ltd. |
| Brand name                               | DongFeng                                                               | Overall                | 6815×2080×2440               |
|                                          |                                                                        | dimension(mm)          |                              |
| Tire specification                       | 7.50R16                                                                | Tires No.              | 6                            |
| Steel spring                             | 8/10+7,11/9+7                                                          | Front track(mm)        | 1770                         |
| number                                   |                                                                        |                        |                              |
| Fuel type                                | Diesel                                                                 | Rear track(mm)         | 1586                         |
| Emission                                 | Euro IV                                                                | Transmission           | 5 forward gear,1             |
| standard                                 |                                                                        |                        | reverse gear                 |
| Cabin                                    | Car interiors, with the direction of power and USB interface, cassette |                        |                              |
|                                          | player, with air conditioning,                                         |                        |                              |
| Engine model                             | Engine manufacture                                                     | Displacement(ml)       | Power(Kw)                    |
| CY4102-E3C                               | Dongfeng Chaoyang<br>Chaochai Power Co.,Ltd                            | 3856                   | 88(120HP)                    |
| YC4FA120-33                              | Guangxi Yuchai                                                         | 2982                   | 88(120HP)                    |
|                                          | Machinery Co.,Ltd                                                      |                        |                              |
| Road Sweeper Pe                          |                                                                        |                        |                              |
| Trash tank<br>volume (m³)                | 5                                                                      | Water tank volume (m³) | 2                            |
| Material of trash tank                   | Stainless steel                                                        | Material of water tank | Stainless steel              |
| Model of                                 | JX493G                                                                 | Power of auxiliary     | 57KW                         |
| auxiliary engine                         |                                                                        | engine(Kw)             |                              |
| Manufacturers of                         | JiangXi ISUZU Engine                                                   | Max sweeping           | 3200                         |
| auxiliary engine                         | Co., Ltd.                                                              | width(mm)              |                              |
| Sweeping speed                           | 3-20                                                                   | Sweeping capacity      | 9000- 60000                  |
| (km / h)                                 |                                                                        | □□/h□                  |                              |
| Maximum Grain                            | 100mm\±1.5kg                                                           | Cleaning Rate          | 96%                          |
| size and quality                         |                                                                        |                        |                              |
| (mm)                                     |                                                                        |                        |                              |
| Road Sweeper Features                    |                                                                        |                        |                              |
|                                          |                                                                        |                        |                              |

- 1. The control box is in the cab, all kinds of system electrical centralized to control, and easy to operate!
- 2, Four scan disk combinated with suction nozzle in working. according to a different cleaning conditions Scan disk speed can be controlled by choosing three gear-High, medium and low, which can make sure there be have a good cleaning results in a variety of pollution status. and when met the obstacle, the scan disk can be have a automatic avoidance protections and features automatic reset function, and retracted automaticly, then reseted automaticly after over some obstacles!
- 3.Both of side of the scan disk can be working altogether, or unilateral work independently.