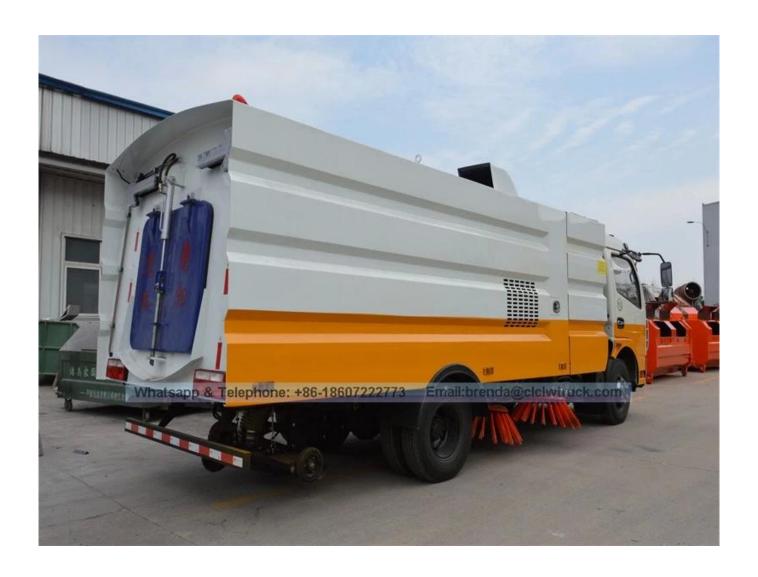

## DFAC Duolika 3800 Road Sweeper Truck

| Main specifications                      |                                                                        |                        |                              |
|------------------------------------------|------------------------------------------------------------------------|------------------------|------------------------------|
| Product HCQ5081TSLDFA Road Sweeper Truck |                                                                        |                        |                              |
| model∏name                               |                                                                        |                        |                              |
| Gross weight(Kg)                         | 8275                                                                   | Drive type             | 4 X 2                        |
| Payload (Kg)                             | 2100                                                                   | Overall dimension      | 7160×2200×2750               |
|                                          |                                                                        | (mm)                   |                              |
| Curb weight(Kg)                          | 5980                                                                   | cab seats (man)        | 3                            |
| Approach /                               | 24/12                                                                  | Front/rear hang(mm)    | 1210/2150                    |
| departure                                |                                                                        |                        |                              |
| angle(°)                                 |                                                                        |                        |                              |
| Number of axles                          | 2                                                                      | Wheelbase(mm)          | 3800                         |
| Axle load                                | 3310/4965                                                              | Max speed(Km/h)        | 95                           |
| Chassis specifications                   |                                                                        |                        |                              |
| Chassis model                            | EQ1070TJ9AD3                                                           | Manufacturer           | DongFeng Motors<br>Co., Ltd. |
| Brand name                               | DongFeng                                                               | Overall                | 6815×2080×2440               |
|                                          |                                                                        | dimension(mm)          |                              |
| Tire specification                       | 7.50R16                                                                | Tires No.              | 6                            |
| Steel spring                             | 8/10+7,11/9+7                                                          | Front track(mm)        | 1770                         |
| number                                   |                                                                        |                        |                              |
| Fuel type                                | Diesel                                                                 | Rear track(mm)         | 1586                         |
| Emission                                 | Euro IV                                                                | Transmission           | 5 forward gear,1             |
| standard                                 |                                                                        |                        | reverse gear                 |
| Cabin                                    | Car interiors, with the direction of power and USB interface, cassette |                        |                              |
|                                          | player, with air conditioning,                                         |                        |                              |
| Engine model                             | Engine manufacture                                                     | Displacement(ml)       | Power(Kw)                    |
| CY4102-E3C                               | Dongfeng Chaoyang<br>Chaochai Power Co.,Ltd                            | 3856                   | 88(120HP)                    |
| YC4FA120-33                              | Guangxi Yuchai                                                         | 2982                   | 88(120HP)                    |
|                                          | Machinery Co.,Ltd                                                      |                        |                              |
| Road Sweeper Pe                          |                                                                        |                        |                              |
| Trash tank<br>volume (m³)                | 5                                                                      | Water tank volume (m³) | 2                            |
| Material of trash tank                   | Stainless steel                                                        | Material of water tank | Stainless steel              |
| Model of                                 | JX493G                                                                 | Power of auxiliary     | 57KW                         |
| auxiliary engine                         |                                                                        | engine(Kw)             |                              |
| Manufacturers of                         | JiangXi ISUZU Engine                                                   | Max sweeping           | 3200                         |
| auxiliary engine                         | Co., Ltd.                                                              | width(mm)              |                              |
| Sweeping speed                           | 3-20                                                                   | Sweeping capacity      | 9000- 60000                  |
| (km / h)                                 |                                                                        | □□/h□                  |                              |
| Maximum Grain                            | 100mm\±1.5kg                                                           | Cleaning Rate          | 96%                          |
| size and quality                         |                                                                        |                        |                              |
| (mm)                                     |                                                                        |                        |                              |
| Road Sweeper Features                    |                                                                        |                        |                              |
|                                          |                                                                        |                        |                              |

- 1. The control box is in the cab, all kinds of system electrical centralized to control, and easy to operate!
- 2, Four scan disk combinated with suction nozzle in working. according to a different cleaning conditions Scan disk speed can be controlled by choosing three gear-High, medium and low, which can make sure there be have a good cleaning results in a variety of pollution status. and when met the obstacle, the scan disk can be have a automatic avoidance protections and features automatic reset function, and retracted automaticly, then reseted automaticly after over some obstacles!
- 3.Both of side of the scan disk can be working altogether, or unilateral work independently.