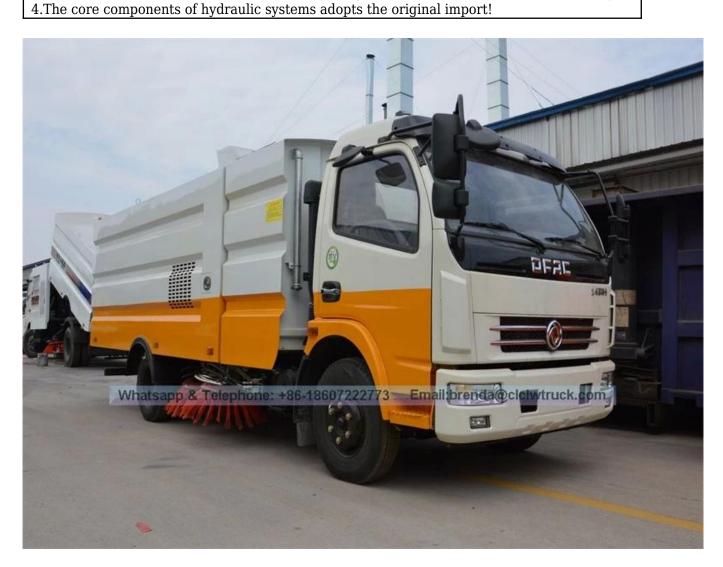

## DFAC Duolika 3800 Road Sweeper Truck

| Main specifications                      |                                                                        |                        |                              |
|------------------------------------------|------------------------------------------------------------------------|------------------------|------------------------------|
| Product HCQ5081TSLDFA Road Sweeper Truck |                                                                        |                        |                              |
| model∏name                               |                                                                        |                        |                              |
| Gross weight(Kg)                         | 8275                                                                   | Drive type             | 4 X 2                        |
| Payload (Kg)                             | 2100                                                                   | Overall dimension      | 7160×2200×2750               |
|                                          |                                                                        | (mm)                   |                              |
| Curb weight(Kg)                          | 5980                                                                   | cab seats (man)        | 3                            |
| Approach /                               | 24/12                                                                  | Front/rear hang(mm)    | 1210/2150                    |
| departure                                |                                                                        |                        |                              |
| angle(°)                                 |                                                                        |                        |                              |
| Number of axles                          | 2                                                                      | Wheelbase(mm)          | 3800                         |
| Axle load                                | 3310/4965                                                              | Max speed(Km/h)        | 95                           |
| Chassis specifications                   |                                                                        |                        |                              |
| Chassis model                            | EQ1070TJ9AD3                                                           | Manufacturer           | DongFeng Motors<br>Co., Ltd. |
| Brand name                               | DongFeng                                                               | Overall                | 6815×2080×2440               |
|                                          |                                                                        | dimension(mm)          |                              |
| Tire specification                       | 7.50R16                                                                | Tires No.              | 6                            |
| Steel spring                             | 8/10+7,11/9+7                                                          | Front track(mm)        | 1770                         |
| number                                   |                                                                        |                        |                              |
| Fuel type                                | Diesel                                                                 | Rear track(mm)         | 1586                         |
| Emission                                 | Euro IV                                                                | Transmission           | 5 forward gear,1             |
| standard                                 |                                                                        |                        | reverse gear                 |
| Cabin                                    | Car interiors, with the direction of power and USB interface, cassette |                        |                              |
|                                          | player, with air conditioning,                                         |                        |                              |
| Engine model                             | Engine manufacture                                                     | Displacement(ml)       | Power(Kw)                    |
| CY4102-E3C                               | Dongfeng Chaoyang<br>Chaochai Power Co.,Ltd                            | 3856                   | 88(120HP)                    |
| YC4FA120-33                              | Guangxi Yuchai                                                         | 2982                   | 88(120HP)                    |
|                                          | Machinery Co.,Ltd                                                      |                        |                              |
| Road Sweeper Pe                          |                                                                        |                        |                              |
| Trash tank<br>volume (m³)                | 5                                                                      | Water tank volume (m³) | 2                            |
| Material of trash tank                   | Stainless steel                                                        | Material of water tank | Stainless steel              |
| Model of                                 | JX493G                                                                 | Power of auxiliary     | 57KW                         |
| auxiliary engine                         |                                                                        | engine(Kw)             |                              |
| Manufacturers of                         | JiangXi ISUZU Engine                                                   | Max sweeping           | 3200                         |
| auxiliary engine                         | Co., Ltd.                                                              | width(mm)              |                              |
| Sweeping speed                           | 3-20                                                                   | Sweeping capacity      | 9000- 60000                  |
| (km / h)                                 |                                                                        | □□/h□                  |                              |
| Maximum Grain                            | 100mm\±1.5kg                                                           | Cleaning Rate          | 96%                          |
| size and quality                         |                                                                        |                        |                              |
| (mm)                                     |                                                                        |                        |                              |
| Road Sweeper Features                    |                                                                        |                        |                              |
|                                          |                                                                        |                        |                              |

- 1. The control box is in the cab, all kinds of system electrical centralized to control, and easy to operate!
- 2, Four scan disk combinated with suction nozzle in working. according to a different cleaning conditions Scan disk speed can be controlled by choosing three gear-High, medium and low, which can make sure there be have a good cleaning results in a variety of pollution status. and when met the obstacle, the scan disk can be have a automatic avoidance protections and features automatic reset function, and retracted automaticly, then reseted automaticly after over some obstacles!
- 3.Both of side of the scan disk can be working altogether, or unilateral work independently.