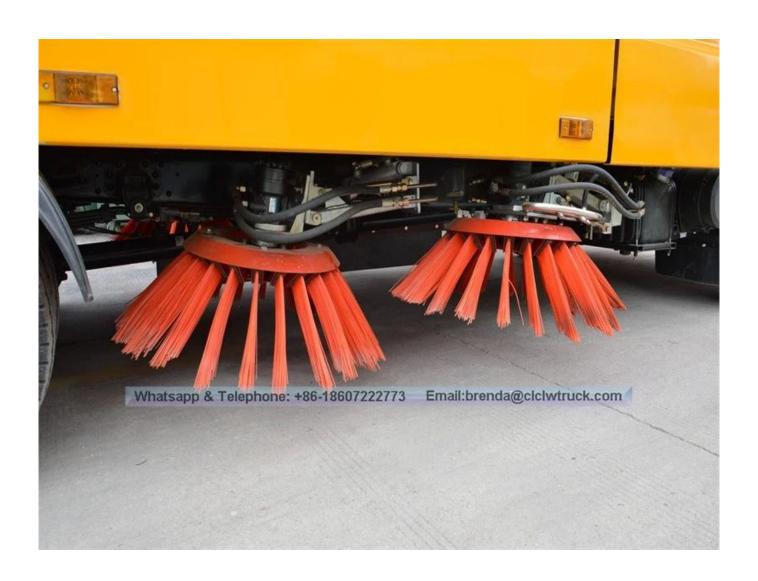

- 1. The control box is in the cab, all kinds of system electrical centralized to control, and easy to operate!
- 2, Four scan disk combinated with suction nozzle in working. according to a different cleaning conditions Scan disk speed can be controlled by choosing three gear-High, medium and low, which can make sure there be have a good cleaning results in a variety of pollution status. and when met the obstacle, the scan disk can be have a automatic avoidance protections and features automatic reset function, and retracted automaticly, then reseted automaticly after over some obstacles!
- 3.Both of side of the scan disk can be working altogether, or unilateral work independently.