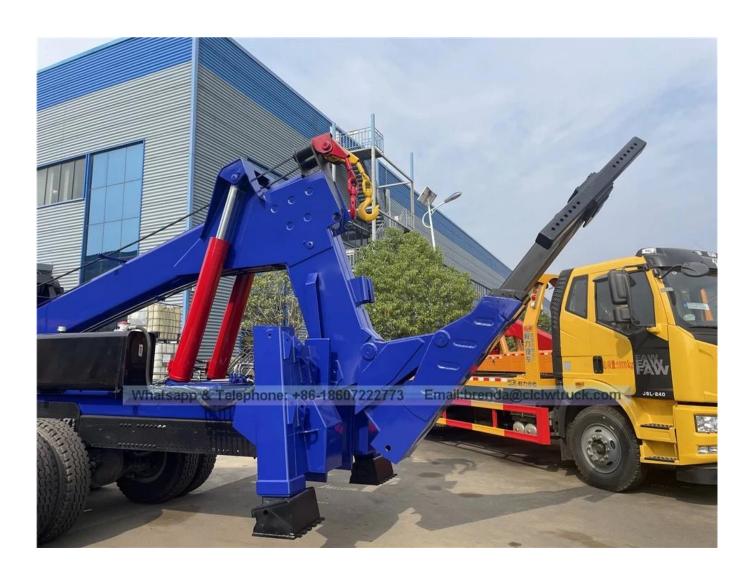

The 30 tons wrecker truck body consists of a 30-tons two-section hexagon lifting boom,three-section support arm, compartment boxes,2 units 10-tons winches,wire ropes,lights,

cylinders and all necessary accessories parts without the chassis.

Reference pictures