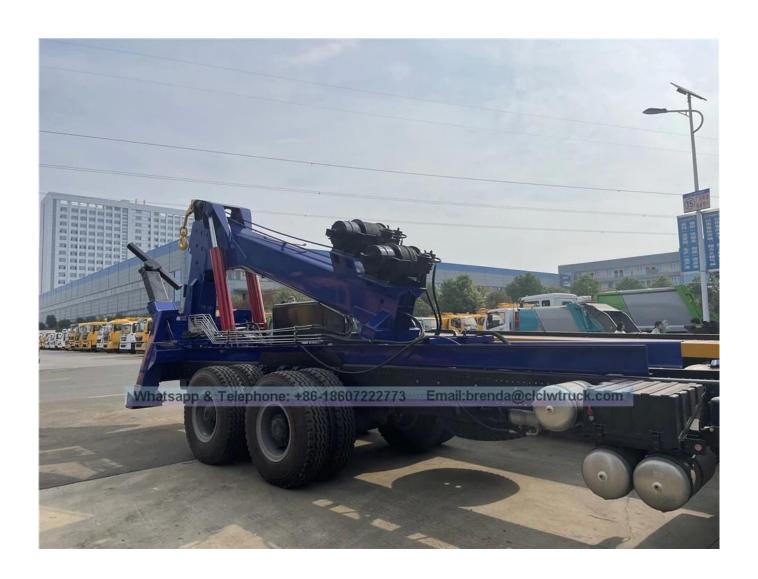

The 30 tons wrecker truck body consists of a 30-tons two-section hexagon lifting boom,three-section support arm, compartment boxes,2 units 10-tons winches,wire ropes,lights,

cylinders and all necessary accessories parts without the chassis.

Reference pictures