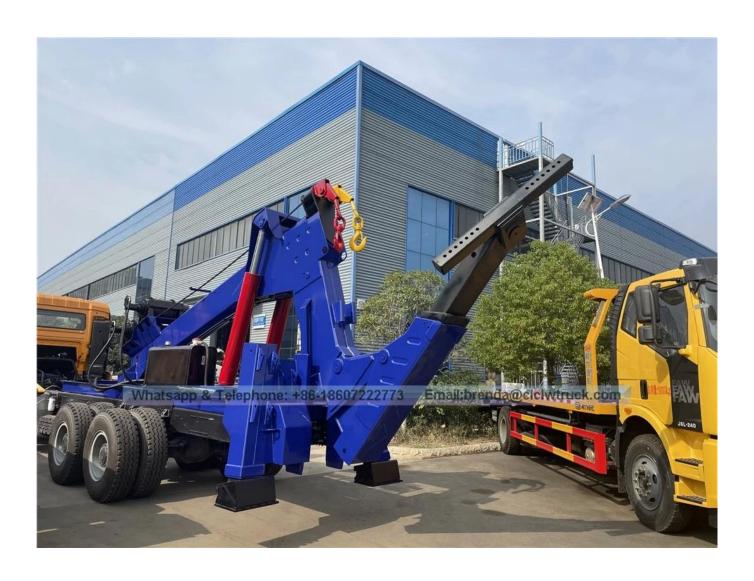

The 30 tons wrecker truck body consists of a 30-tons two-section hexagon lifting boom,three-section support arm, compartment boxes,2 units 10-tons winches,wire ropes,lights,

cylinders and all necessary accessories parts without the chassis.

Reference pictures