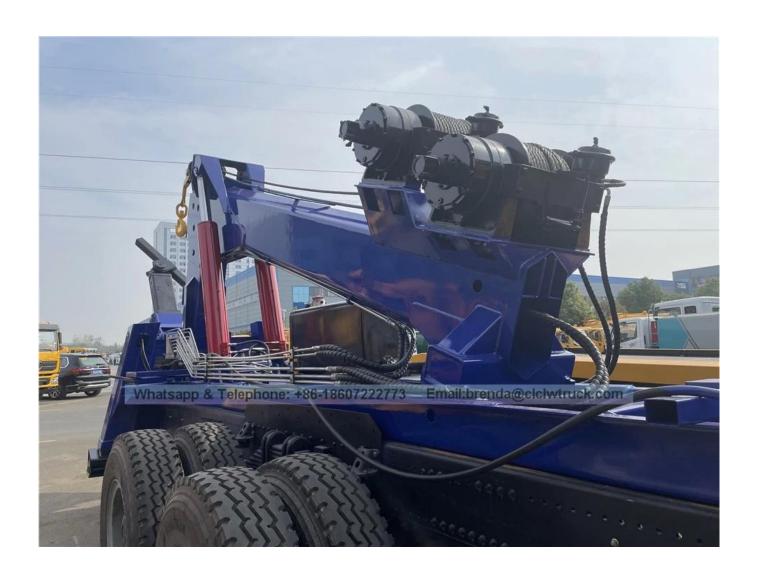

The 30 tons wrecker truck body consists of a 30-tons two-section hexagon lifting boom,three-section support arm, compartment boxes,2 units 10-tons winches,wire ropes,lights,

cylinders and all necessary accessories parts without the chassis.

Reference pictures