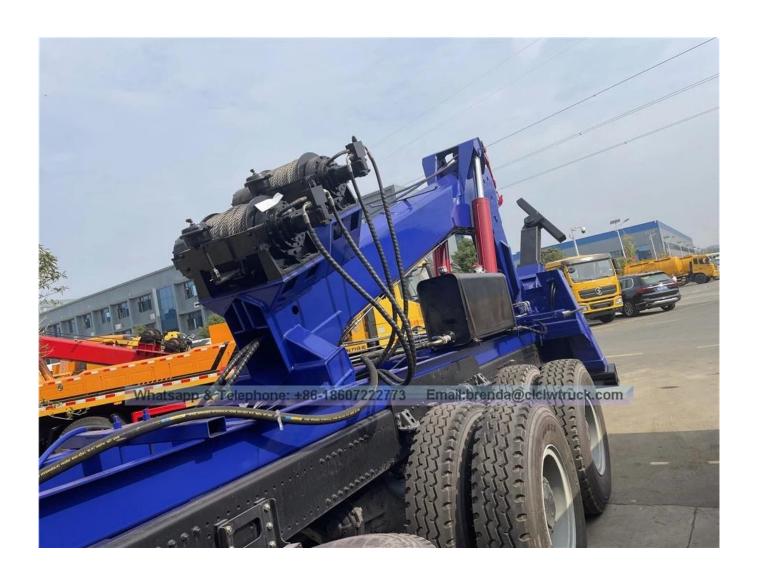

The 30 tons wrecker truck body consists of a 30-tons two-section hexagon lifting boom,three-section support arm, compartment boxes,2 units 10-tons winches,wire ropes,lights,

cylinders and all necessary accessories parts without the chassis.

Reference pictures