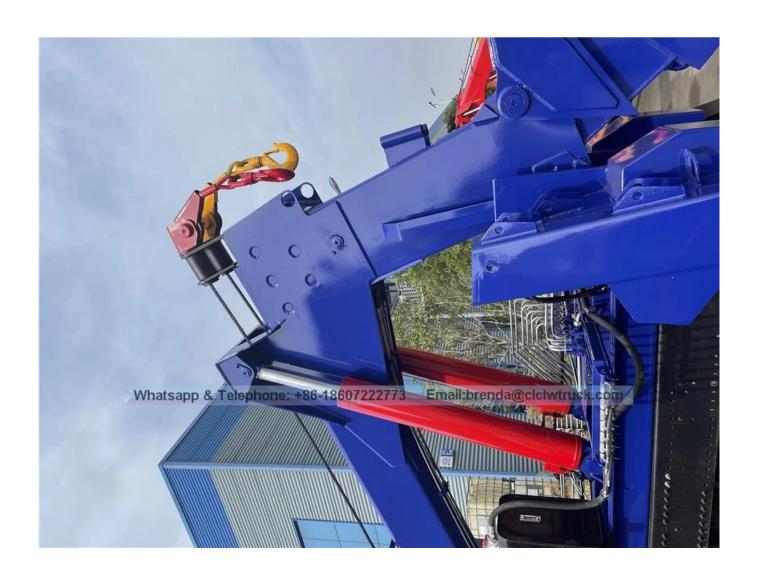

The 30 tons wrecker truck body consists of a 30-tons two-section hexagon lifting boom,three-section support arm, compartment boxes,2 units 10-tons winches,wire ropes,lights,

cylinders and all necessary accessories parts without the chassis.

Reference pictures