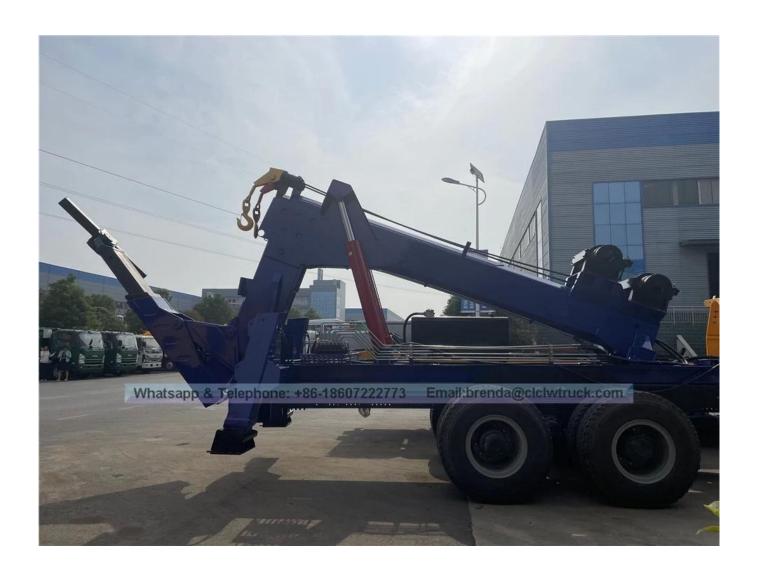

The 30 tons wrecker truck body consists of a 30-tons two-section hexagon lifting boom,three-section support arm, compartment boxes,2 units 10-tons winches,wire ropes,lights,

cylinders and all necessary accessories parts without the chassis.

Reference pictures