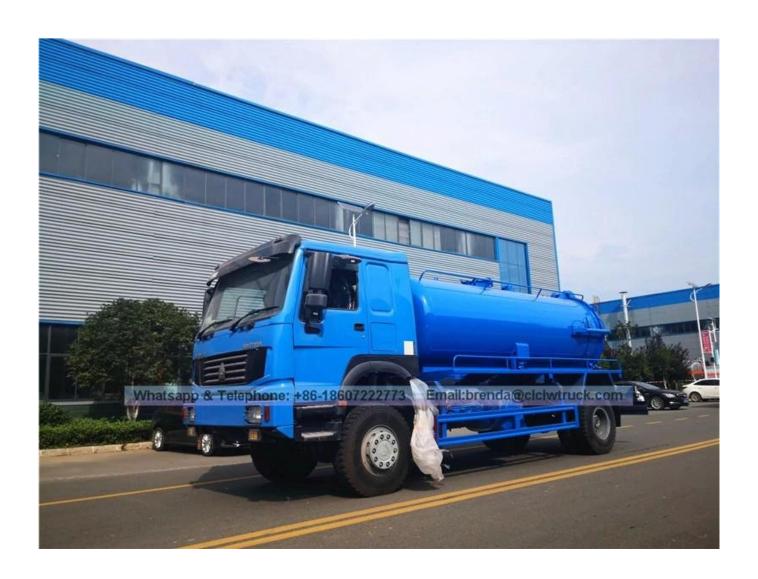

The sewage suction tank truck is also called sewage truck, vacuum pump sewage truck, sewer vacuum truck, sewer tanker truck, vacuum sewage suction truck, sewage suction tanker truck, etc. It mainly used for for suction, transportation and discharge of sewage from septic tank and sludge from drains. Widely used by municipal environment and sanitation department and residential management.

As a professional sewage truck manufacturer in China, the sewage tanker truck capacity is from 3000 liter to 16000 liters.

The septic tanker truck is with self-suction and self-unloding function. The tank can be lifted by

The suction depth of our vacuum tanker is more than 7 meter and sewage truck capacity is from 10000L to 16000 liters sewage truck is with double famous Weilong pump. It is high efficiency and manpower saved.