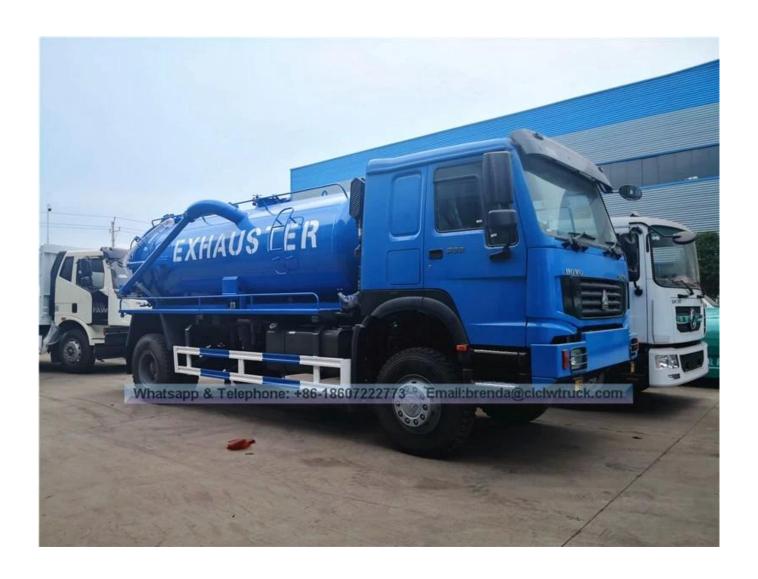

The sewage suction tank truck is also called sewage truck, vacuum pump sewage truck, sewer vacuum truck, sewer tanker truck, vacuum sewage suction truck, sewage suction tanker truck, etc. It mainly used for for suction, transportation and discharge of sewage from septic tank and sludge from drains. Widely used by municipal environment and sanitation department and residential management.

As a professional sewage truck manufacturer in China, the sewage tanker truck capacity is from 3000 liter to 16000 liters.

The septic tanker truck is with self-suction and self-unloding function. The tank can be lifted by

## Image as below: