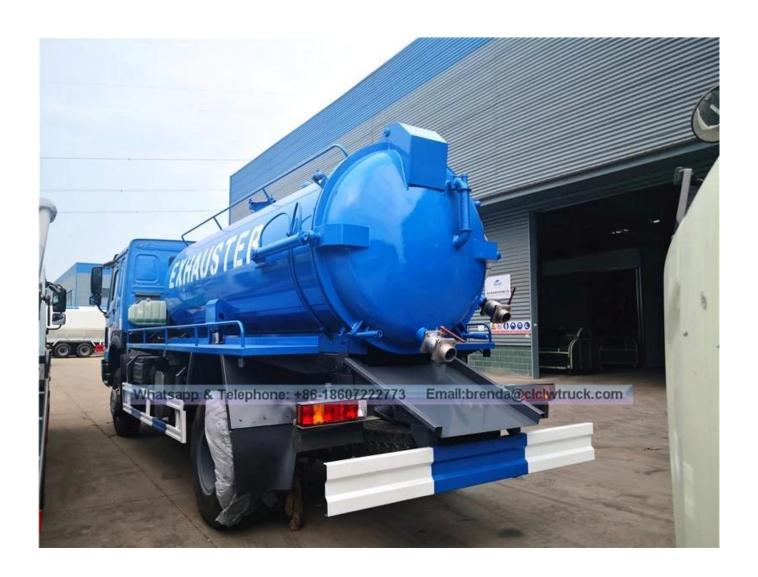

The sewage suction tank truck is also called sewage truck, vacuum pump sewage truck, sewer vacuum truck, sewer tanker truck, vacuum sewage suction truck, sewage suction tanker truck, etc. It mainly used for for suction, transportation and discharge of sewage from septic tank and sludge from drains. Widely used by municipal environment and sanitation department and residential management.

As a professional sewage truck manufacturer in China, the sewage tanker truck capacity is from 3000 liter to 16000 liters.

The septic tanker truck is with self-suction and self-unloding function. The tank can be lifted by

hydraulic cylinder to 45° and the rear door of the tank can also be open by hydraulic. So the sewage can be discharged from the tank completely. This is also convenient for you to maintenance and clean the tank.

Overfill system with music horn is equipped to prevent the vacuum pump damage from sewage

water into vacuum pump when the tank is full.

Super power of vacuum pump, seamless die casted sheel cover, designing for container with high ability of pressure-resistance, double hydraulic jack system, more strength then cesspit emptier.