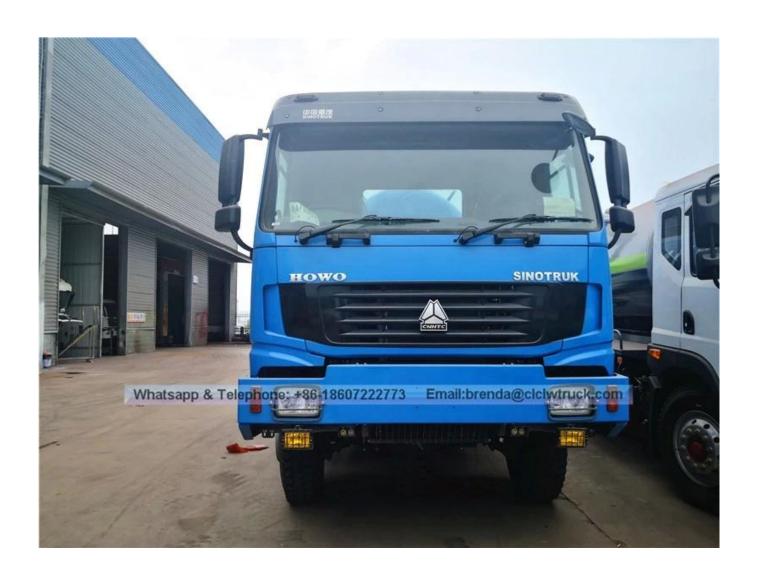

he tank can be lifted by

hydraulic cylinder to 45° and the rear door of the tank can also be open by hydraulic. So the sewage can be discharged from the tank completely. This is also convenient for you to maintenance and clean the tank.

Overfill system with music horn is equipped to prevent the vacuum pump damage from sewage

water into vacuum pump when the tank is full.

Super power of vacuum pump, seamless die casted sheel cover, designing for container with high ability of pressure-resistance, double hydraulic jack system, more strength then cesspit emptier.

The suction depth of our vacuum tanker is more than 7 meter and sewage truck capacity is from 10000L to 16000 liters sewage truck is with double famous Weilong pump. It is high efficiency and manpower saved.

## Image as below: