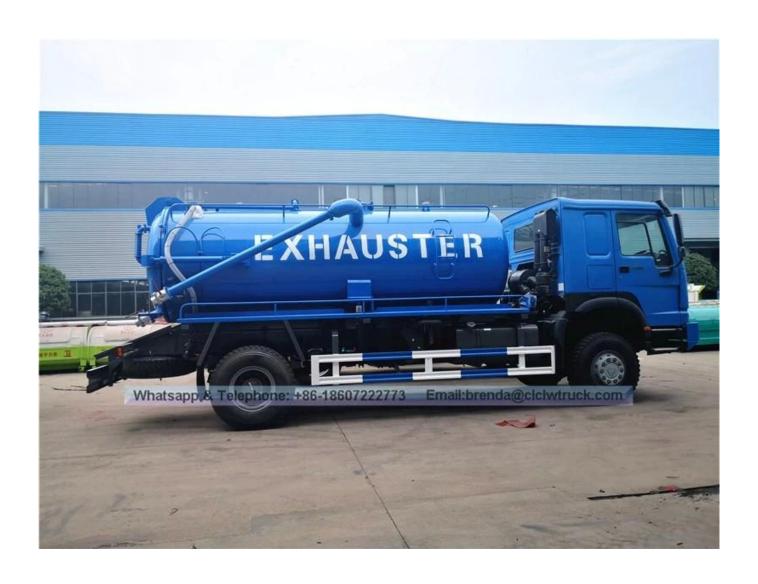

hydraulic cylinder to 45° and the rear door of the tank can also be open by hydraulic. So the sewage can be discharged from the tank completely. This is also convenient for you to maintenance and clean the tank.

Overfill system with music horn is equipped to prevent the vacuum pump damage from sewage

water into vacuum pump when the tank is full.

Super power of vacuum pump, seamless die casted sheel cover, designing for container with high ability of pressure-resistance, double hydraulic jack system, more strength then cesspit emptier.

## Image as below: