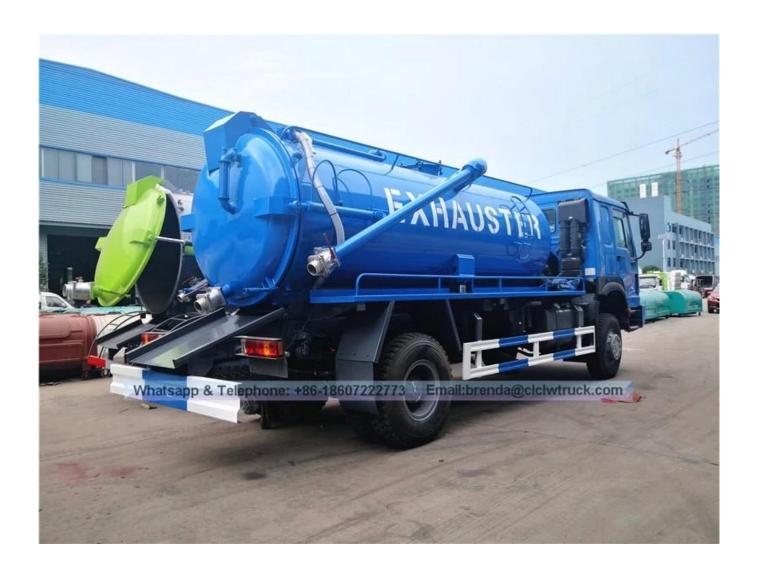

hydraulic cylinder to 45° and the rear door of the tank can also be open by hydraulic. So the sewage can be discharged from the tank completely. This is also convenient for you to maintenance and clean the tank.

The suction depth of our vacuum tanker is more than 7 meter and sewage truck capacity is from 10000L to 16000 liters sewage truck is with double famous Weilong pump. It is high efficiency and manpower saved.

## Image as below: