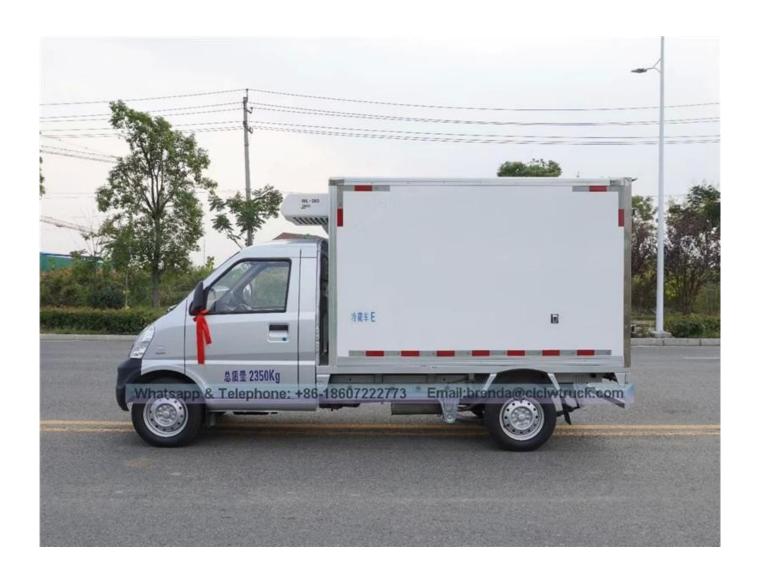

The overall dimensions of the vehicle are (mm): 4575\*1615\*2370 The internal dimensions of the car are (mm): 2450\*1400\*1400=4.8 cubic. The rated mass is: 360Kg, the curb weight is: 1480Kg, the total mass is: 1970Kg

## SGMW refrigerator truck

Image as below: