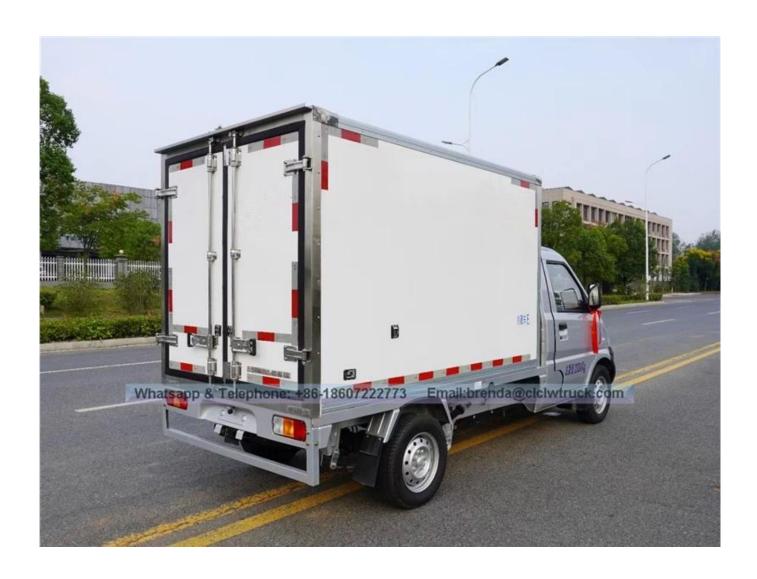

Wuling Refrigeration The car's insulated car body is made of inner and outer glass-reinforced plastic polyurethane, vacuum composite press, the bottom plate is aluminum tread plate, the door frame locks are made of stainless steel, and the car interior has a ceiling light. The car insulation materials are thermal insulation, fire retardant insulation materials, domestic refrigeration units, the lowest temperature can reach -15 degrees, and the optional side door structure car.