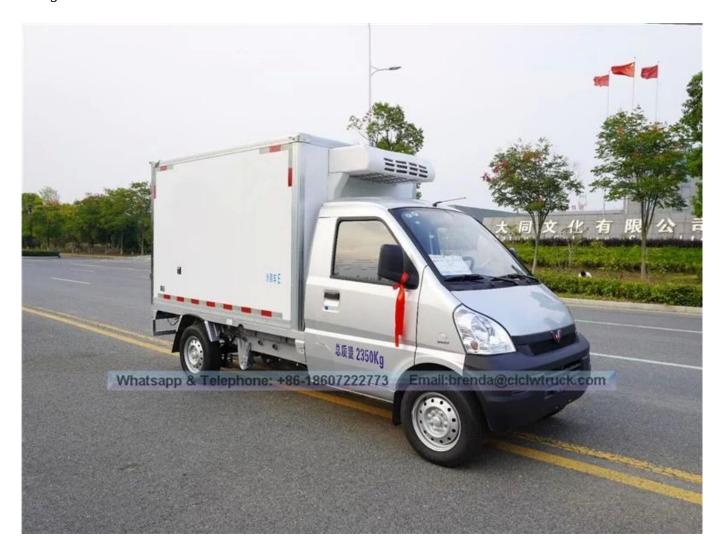

Wuling refrigerated truck adopts the SAIC 1.5L displacement gasoline engine, 108 horsepower, and the national five emission standard. The engine model is SAIC-GM-Wuling: L3C, 5-speed gearbox, 175/75R14C vacuum tire.

The overall dimensions of the vehicle are (mm): 4575\*1615\*2370 The internal dimensions of the car are (mm): 2450\*1400\*1400=4.8 cubic. The rated mass is: 360Kg, the curb weight is: 1480Kg, the total mass is: 1970Kg

Wuling Refrigeration The car's insulated car body is made of inner and outer glass-reinforced plastic polyurethane, vacuum composite press, the bottom plate is aluminum tread plate, the door frame locks are made of stainless steel, and the car interior has a ceiling light. The car insulation materials are thermal insulation, fire retardant insulation materials, domestic refrigeration units, the lowest temperature can reach -15 degrees, and the optional side door structure car.

## SGMW refrigerator truck

Image as below: