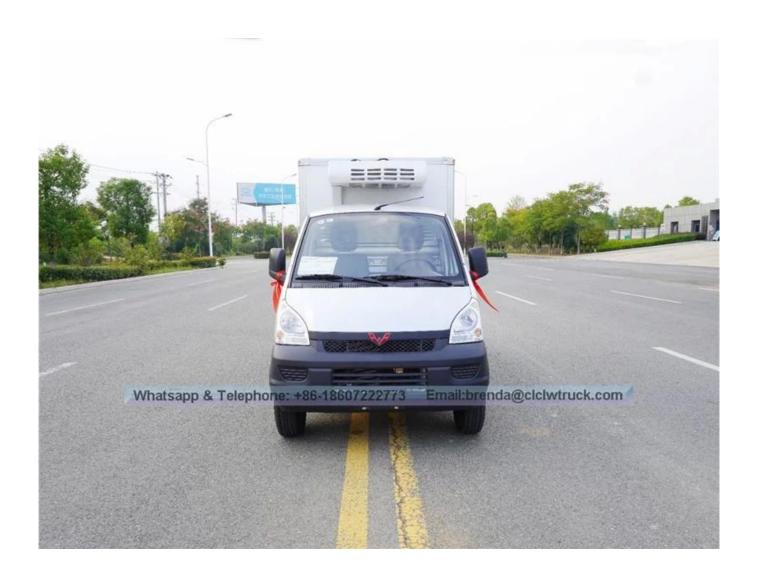

s (kg)                                     | 360                               | Number of tires:                    | 4            |  |
| Curing quality (kg)                                 | 1480                              | Top speed (km/h)                    | 120          |  |
| Tire specifications                                 | 175/75R14C, 165R14LT, 175/75R14LT |                                     |              |  |

Wuling refrigerated truck engine parameters

| engine model | Engine manufacturer                    | Displacement (ML) | Power (ML) |
|--------------|----------------------------------------|-------------------|------------|
| L3C          | SAIC-GM-Wuling<br>Automobile Co., Ltd. | 1485              | 79         |

## SGMW refrigerator truck

Image as below: