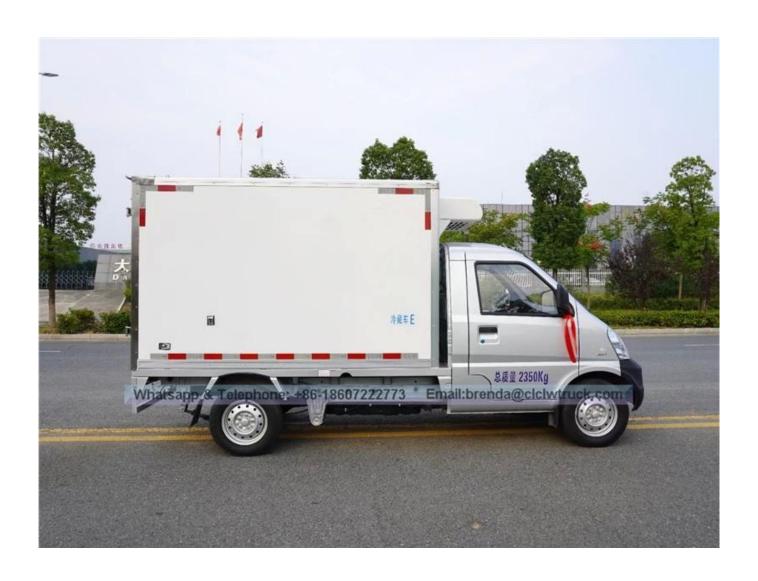

Wuling refrigerated truck adopts the SAIC 1.5L displacement gasoline engine, 108 horsepower, and the national five emission standard. The engine model is SAIC-GM-Wuling: L3C, 5-speed gearbox, 175/75R14C vacuum tire.

The overall dimensions of the vehicle are (mm): 4575\*1615\*2370 The internal dimensions of the car are (mm): 2450\*1400\*1400=4.8 cubic. The rated mass is: 360Kg, the curb weight is: 1480Kg, the total mass is: 1970Kg

Wuling Refrigeration The car's insulated car body is made of inner and outer glass-reinforced plastic polyurethane, vacuum composite press, the bottom plate is aluminum tread plate, the door frame locks are made of stainless steel, and the car interior has a ceiling light. The car insulation materials are thermal insulation, fire retardant insulation materials, domestic refrigeration units, the lowest temperature can reach -15 degrees, and the optional side door structure car.