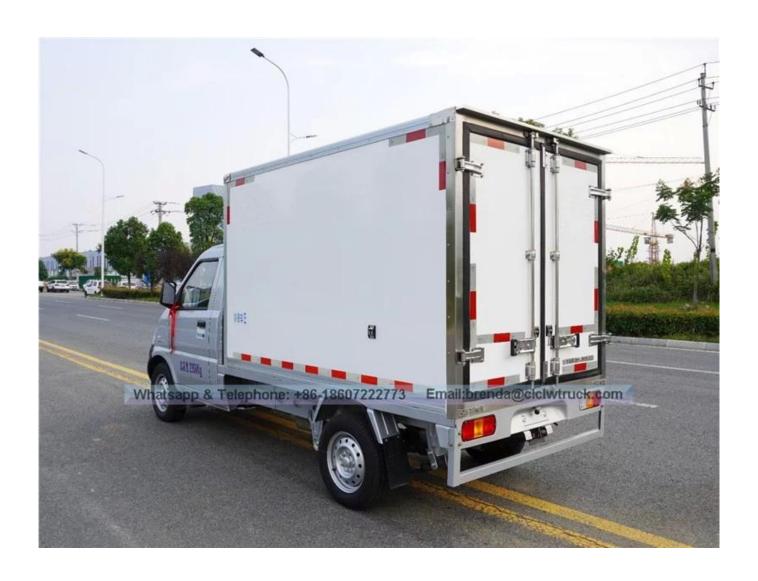

Wuling Refrigeration The car's insulated car body is made of inner and outer glass-reinforced plastic polyurethane, vacuum composite press, the bottom plate is aluminum tread plate, the door frame locks are made of stainless steel, and the car interior has a ceiling light. The car insulation materials are thermal insulation, fire retardant insulation materials, domestic refrigeration units, the lowest temperature can reach -15 degrees, and the optional side door structure car.

Fourth, the optional configuration: rail meat hook, T-slot ventilation, the right side door open, real-time monitoring the temperature of the tape printing device, mounted inside the envelope fabric must seafood optionalstainless steel, may be optional external power supply 12V-24V (vehicle When stopped, thecar is cooled by an external power supply).