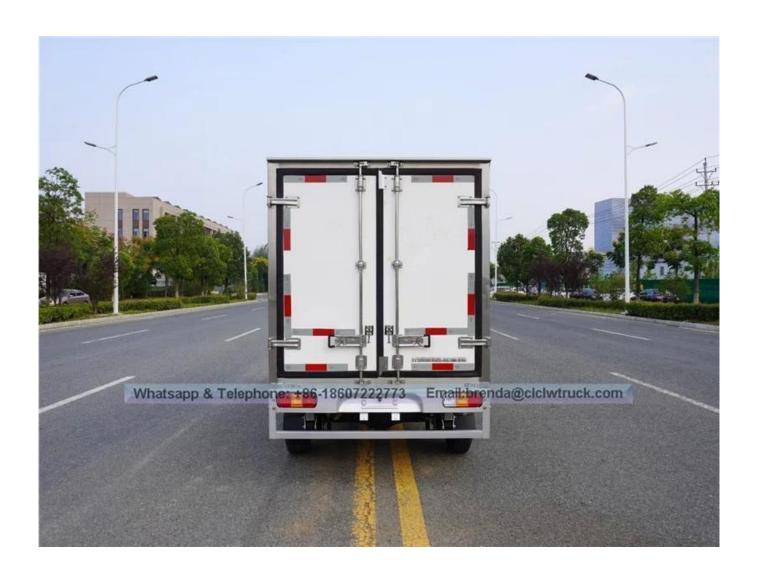

Wuling Refrigeration The car's insulated car body is made of inner and outer glass-reinforced plastic polyurethane, vacuum composite press, the bottom plate is aluminum tread plate, the door frame locks are made of stainless steel, and the car interior has a ceiling light. The car insulation materials are thermal insulation, fire retardant insulation materials, domestic refrigeration units, the lowest temperature can reach -15 degrees, and the optional side door structure car.