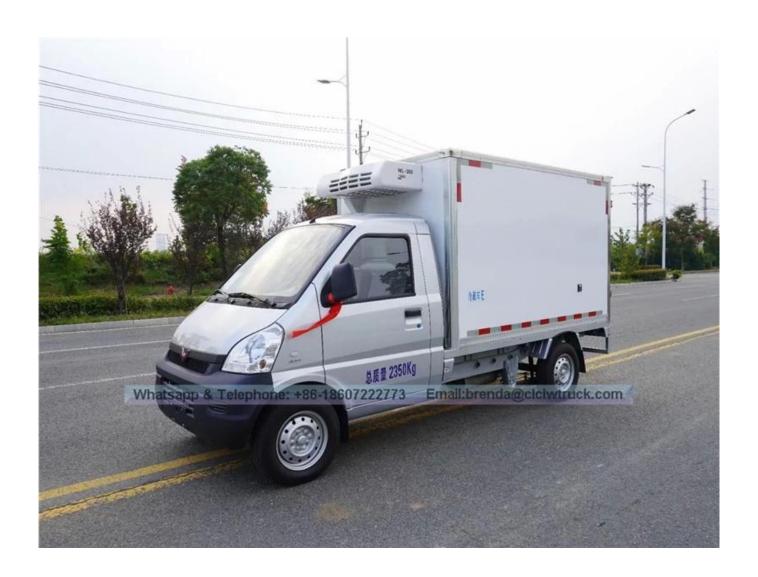

Wuling Refrigeration The car's insulated car body is made of inner and outer glass-reinforced plastic polyurethane, vacuum composite press, the bottom plate is aluminum tread plate, the door frame locks are made of stainless steel, and the car interior has a ceiling light. The car insulation materials are thermal insulation, fire retardant insulation materials, domestic refrigeration units, the lowest temperature can reach -15 degrees, and the optional side door structure car.

## SGMW refrigerator truck

Image as below: