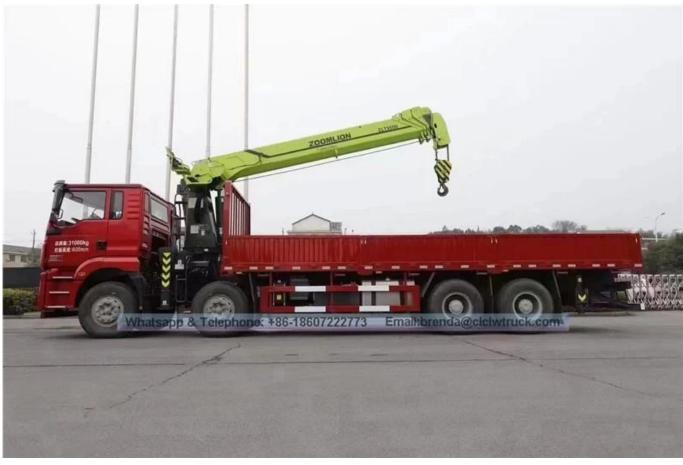

**SHACMAN 10-16 ton Knuckle Folding Truck With Crane** 

## **Product Image:**

The truck consists of chassis, box, power take-off and crane, achieving cargo lifting and moving through hydraulic lifting and telescopic system. In general, H-type outrigger is equipped to realize its stability. To be further strengthened stability of the truck, rear outrigger also can be equipped if the customer require. The truck can 360 ° continuously rotate.