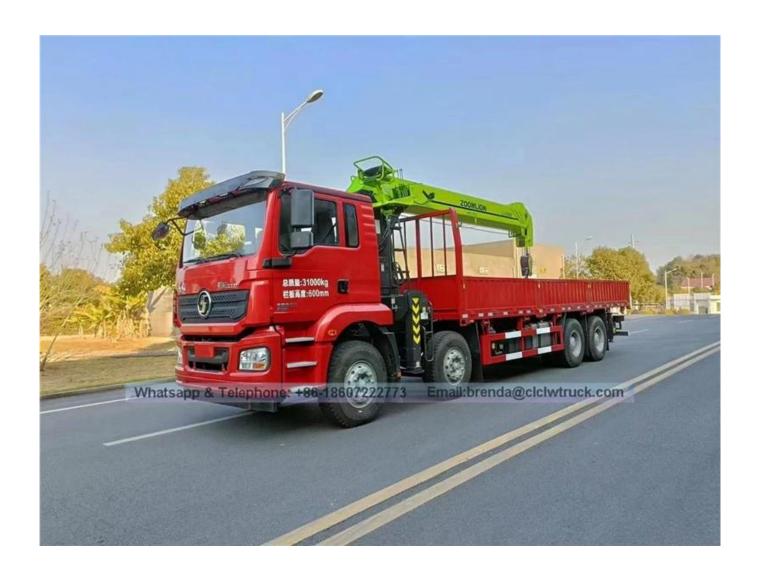

**SHACMAN 10-16 ton Knuckle Folding Truck With Crane** 

## **Product Image:**

The truck consists of chassis, box, power take-off and crane, achieving cargo lifting and moving through hydraulic lifting and telescopic system. In general, H-type outrigger is equipped to realize its stability. To be further strengthened stability of the truck, rear outrigger also can be equipped if the customer require. The truck can 360 ° continuously rotate.