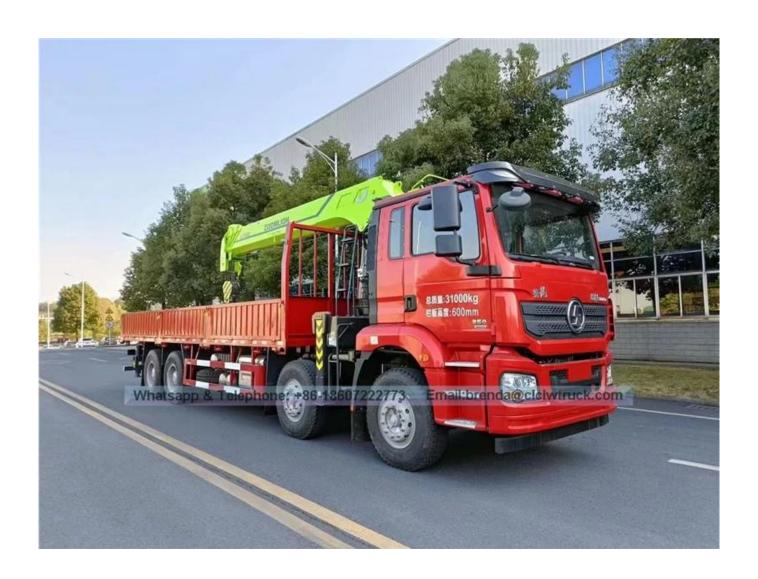

**SHACMAN 10-16 ton Knuckle Folding Truck With Crane** 

## **Product Image:**

The truck consists of chassis, box, power take-off and crane, achieving cargo lifting and moving through hydraulic lifting and telescopic system. In general, H-type outrigger is equipped to realize its stability. To be further strengthened stability of the truck, rear outrigger also can be equipped if the customer require. The truck can 360 ° continuously rotate.