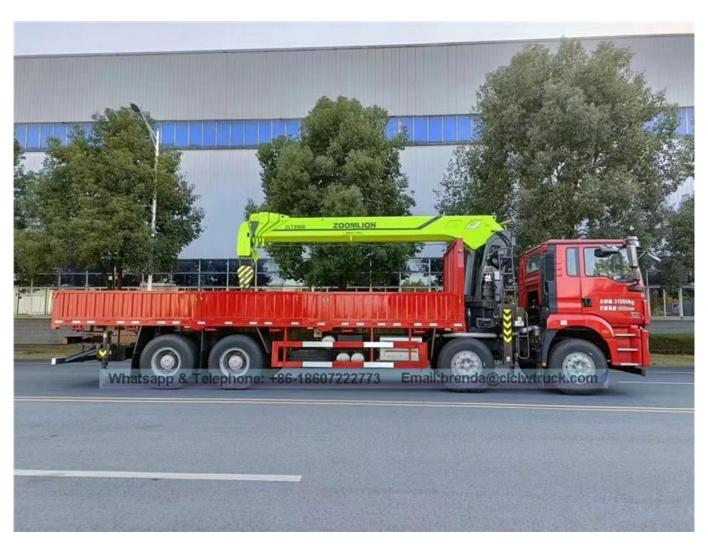

**SHACMAN 10-16 ton Knuckle Folding Truck With Crane** 

## **Product Image:**

The truck consists of chassis, box, power take-off and crane, achieving cargo lifting and moving through hydraulic lifting and telescopic system. In general, H-type outrigger is equipped to realize its stability. To be further strengthened stability of the truck, rear outrigger also can be equipped if the customer require. The truck can 360 ° continuously rotate.