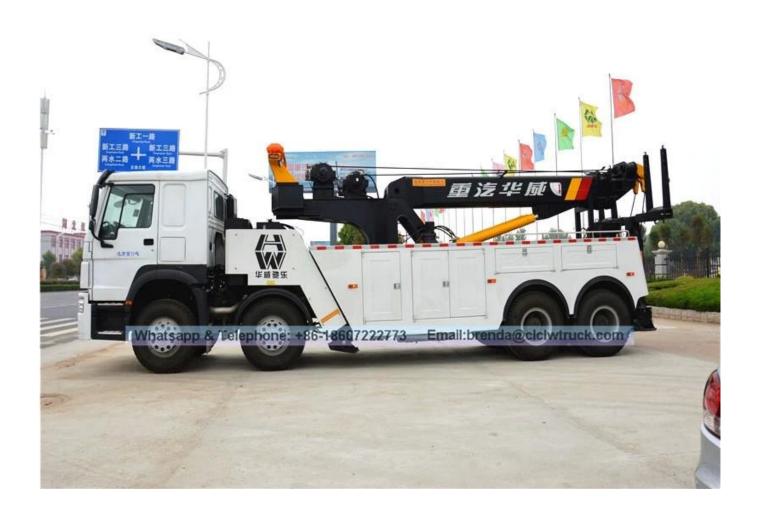

## SINOTRUK HOWO 8X4 16TON tow truck supplier for sale Tow Truck Image

### Technical specification

| Main specification          |                                         |                            |                                                                      |                         |                        |       |                                |                                             |  |
|-----------------------------|-----------------------------------------|----------------------------|----------------------------------------------------------------------|-------------------------|------------------------|-------|--------------------------------|---------------------------------------------|--|
| Product model and name      |                                         | ZZ1317N4667C Wrecker truck |                                                                      |                         |                        |       |                                |                                             |  |
| Gross weight(Kg)            |                                         | 38000                      |                                                                      | Drive type              |                        |       | 8X4                            |                                             |  |
| Curb weight(Kg)             |                                         | 32070                      |                                                                      | Overall dimension(mm    |                        | mm)   | 11260×2500×3570,3750           |                                             |  |
| Approach/departure angle(°) |                                         | 16/13                      |                                                                      | Cab seats               |                        |       | 2                              |                                             |  |
| Axle No.                    |                                         |                            | 4                                                                    |                         | Front/rear<br>hang(mm) |       |                                | 1500/2010                                   |  |
| Axle load(Kg)               |                                         | 7000/7000/24000            |                                                                      | Wheelbase(mm)           |                        | (mm)  | 1800+4600+1350                 |                                             |  |
| Max speed(Km/h)             |                                         |                            | 90                                                                   |                         |                        |       |                                |                                             |  |
| Chassis specific            | catio                                   | on                         |                                                                      |                         |                        |       |                                |                                             |  |
| Chassis model               |                                         | ZZ1317N4667C               |                                                                      | Man                     | lanufacturer           |       |                                | China SINOTRUK Group Jinan Truck<br>Co.,Ltd |  |
| Brand name                  |                                         | SINOTRUK                   |                                                                      | Dimension(mn )          |                        | (mm   | 11700×2496×3025,3563           |                                             |  |
| Tyre specification          |                                         | 12.00-20                   |                                                                      | Tyre No.                |                        |       | 12                             |                                             |  |
| Steel spring<br>number      |                                         | 13/12,4/4/12,              |                                                                      | Front track<br>base(mm) |                        |       | 2022/2022,2041/2041            |                                             |  |
| Fuel type                   |                                         | Diesel                     |                                                                      | Rear track<br>base(mm)  |                        |       | 1830/1830                      |                                             |  |
| Emission standard           |                                         | Euro 3                     |                                                                      | Trar                    | Transmission           |       | 10 forward gear,1 reverse gear |                                             |  |
| Cab HW70                    |                                         |                            | 6 medium cab, luxurious interior trim with seats. And air condition. |                         |                        |       |                                |                                             |  |
| Engine model                |                                         | Engir                      | ne manufacturer                                                      |                         | Displacement( ml)      |       | ent(                           | Power(Kw)                                   |  |
|                             |                                         |                            | na Heavy Duty Truck<br>up Co.,Ltd                                    |                         | 9726                   |       |                                | 247                                         |  |
| Performance                 |                                         |                            |                                                                      |                         |                        |       |                                |                                             |  |
|                             | Max lifting capacity(kg)                |                            |                                                                      |                         | 160                    |       | 00                             |                                             |  |
| Lifting system              | Fully extended max lifting capacity(kg) |                            |                                                                      | 73                      |                        | 7310  | 310                            |                                             |  |
|                             | Effective length of the brac arm(mm)    |                            |                                                                      |                         | 1460 to 30             |       | 0 to 30                        | 99                                          |  |
|                             | Bracket arm flexible stroke(mm)         |                            |                                                                      |                         |                        | 1639  |                                |                                             |  |
| Hoisting<br>system          | Max hoisting capacity(kg)               |                            |                                                                      |                         |                        | 18000 |                                |                                             |  |
|                             | Farthest hoisting capacity(kg)          |                            |                                                                      |                         |                        | 8000  |                                |                                             |  |
|                             | Max hoisting height(mm)                 |                            |                                                                      |                         |                        | 6500  |                                |                                             |  |
| Winch                       | QTY(piece)                              |                            |                                                                      |                         |                        | 2     |                                |                                             |  |
|                             | Rated traction for each(kN)             |                            |                                                                      |                         |                        | 100   |                                |                                             |  |
|                             | Steel wire rope diameter(m              |                            |                                                                      |                         | 18                     |       |                                |                                             |  |
|                             | Steel wire rope length(m)               |                            |                                                                      |                         |                        | 45    |                                |                                             |  |

#### Instruction

The wrecker truck is equipped with lifting, pulling and hoisting etc. on the basis of special purpose chassis. It has the function of lifting, pulling, hoisting, lift platform and load transportation and others. It is mainly used for road fault vehicles, city peccancy vehicles and emergency rescue etc. The wrecker truck is widely used in highway, the traffic police, airport, wharf, auto repair industry and highway departments etc. It can be used to clean up the accident, fault, violation vehicles etc. timely and guickly.