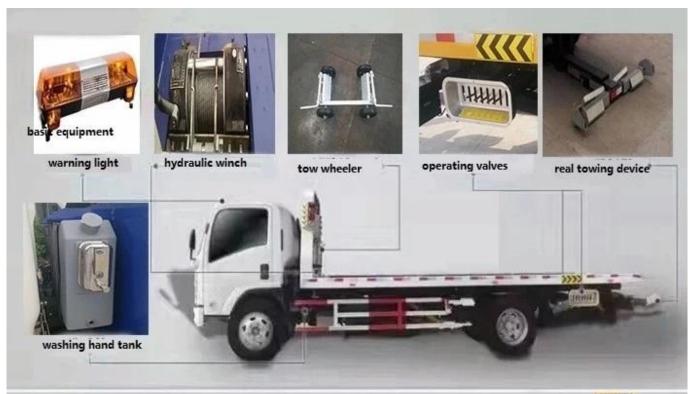

#### Instruction

The wrecker truck is equipped with lifting, pulling and hoisting etc. on the basis of special purpose chassis. It has the function of lifting, pulling, hoisting, lift platform and load transportation and others. It is mainly used for road fault vehicles, city peccancy vehicles and emergency rescue etc. The wrecker truck is widely used in highway, the traffic police, airport, wharf, auto repair industry and highway departments etc. It can be used to clean up the accident, fault, violation vehicles etc. timely and guickly.