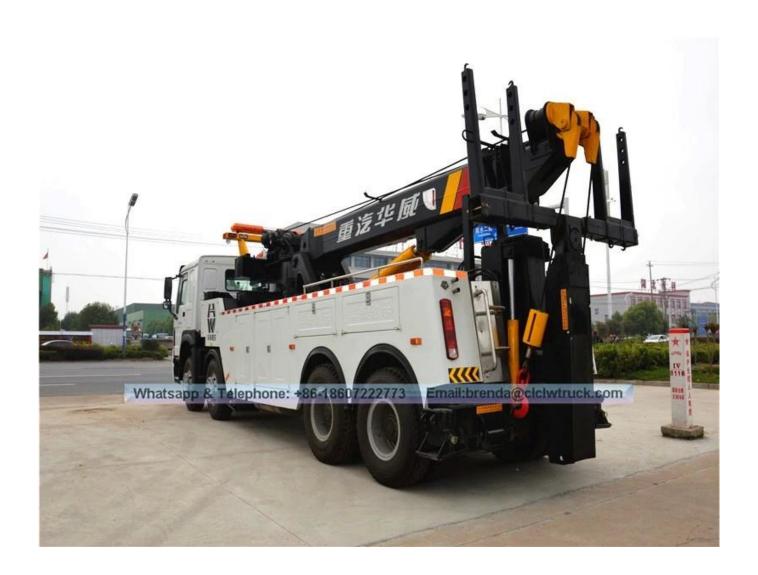

### Technical specification

| Main specification          |                                         |                            |                                                                      |                         |                        |       |                                |                                             |  |
|-----------------------------|-----------------------------------------|----------------------------|----------------------------------------------------------------------|-------------------------|------------------------|-------|--------------------------------|---------------------------------------------|--|
| Product model and name      |                                         | ZZ1317N4667C Wrecker truck |                                                                      |                         |                        |       |                                |                                             |  |
| Gross weight(Kg)            |                                         | 38000                      |                                                                      | Drive type              |                        |       | 8X4                            |                                             |  |
| Curb weight(Kg)             |                                         | 32070                      |                                                                      | Overall dimension(mm    |                        | mm)   | 11260×2500×3570,3750           |                                             |  |
| Approach/departure angle(°) |                                         | 16/13                      |                                                                      | Cab seats               |                        |       | 2                              |                                             |  |
| Axle No.                    |                                         |                            | 4                                                                    |                         | Front/rear<br>hang(mm) |       |                                | 1500/2010                                   |  |
| Axle load(Kg)               |                                         | 7000/7000/24000            |                                                                      | Wheelbase(mm)           |                        | (mm)  | 1800+4600+1350                 |                                             |  |
| Max speed(Km/h)             |                                         |                            | 90                                                                   |                         |                        |       |                                |                                             |  |
| Chassis specific            | catio                                   | on                         |                                                                      |                         |                        |       |                                |                                             |  |
| Chassis model               |                                         | ZZ1317N4667C               |                                                                      | Man                     | lanufacturer           |       |                                | China SINOTRUK Group Jinan Truck<br>Co.,Ltd |  |
| Brand name                  |                                         | SINOTRUK                   |                                                                      | Dimension(mn )          |                        | (mm   | 11700×2496×3025,3563           |                                             |  |
| Tyre specification          |                                         | 12.00-20                   |                                                                      | Tyre No.                |                        |       | 12                             |                                             |  |
| Steel spring<br>number      |                                         | 13/12,4/4/12,              |                                                                      | Front track<br>base(mm) |                        |       | 2022/2022,2041/2041            |                                             |  |
| Fuel type                   |                                         | Diesel                     |                                                                      | Rear track<br>base(mm)  |                        |       | 1830/1830                      |                                             |  |
| Emission standard           |                                         | Euro 3                     |                                                                      | Trar                    | Transmission           |       | 10 forward gear,1 reverse gear |                                             |  |
| Cab HW70                    |                                         |                            | 6 medium cab, luxurious interior trim with seats. And air condition. |                         |                        |       |                                |                                             |  |
| Engine model                |                                         | Engir                      | ne manufacturer                                                      |                         | Displacement( ml)      |       | ent(                           | Power(Kw)                                   |  |
|                             |                                         |                            | na Heavy Duty Truck<br>up Co.,Ltd                                    |                         | 9726                   |       |                                | 247                                         |  |
| Performance                 |                                         |                            |                                                                      |                         |                        |       |                                |                                             |  |
|                             | Max lifting capacity(kg)                |                            |                                                                      |                         | 160                    |       | 00                             |                                             |  |
| Lifting system              | Fully extended max lifting capacity(kg) |                            |                                                                      | 73                      |                        | 7310  | 310                            |                                             |  |
|                             | Effective length of the brac arm(mm)    |                            |                                                                      |                         | 1460 to 30             |       | 0 to 30                        | 99                                          |  |
|                             | Bracket arm flexible stroke(mm)         |                            |                                                                      |                         |                        | 1639  |                                |                                             |  |
| Hoisting<br>system          | Max hoisting capacity(kg)               |                            |                                                                      |                         |                        | 18000 |                                |                                             |  |
|                             | Farthest hoisting capacity(kg)          |                            |                                                                      |                         |                        | 8000  |                                |                                             |  |
|                             | Max hoisting height(mm)                 |                            |                                                                      |                         |                        | 6500  |                                |                                             |  |
| Winch                       | QTY(piece)                              |                            |                                                                      |                         |                        | 2     |                                |                                             |  |
|                             | Rated traction for each(kN)             |                            |                                                                      |                         |                        | 100   |                                |                                             |  |
|                             | Steel wire rope diameter(m              |                            |                                                                      |                         | 18                     |       |                                |                                             |  |
|                             | Steel wire rope length(m)               |                            |                                                                      |                         |                        | 45    |                                |                                             |  |

#### Instruction

The wrecker truck is equipped with lifting, pulling and hoisting etc. on the basis of special purpose chassis. It has the function of lifting, pulling, hoisting, lift platform and load transportation and others. It is mainly used for road fault vehicles, city peccancy vehicles and emergency rescue etc. The wrecker truck is widely used in highway, the traffic police, airport, wharf, auto repair industry and highway departments etc. It can be used to clean up the accident, fault, violation vehicles etc. timely and guickly.