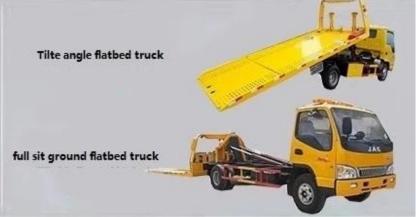

# **BATCH DELIVERY**

New type flat bed, has big friction force will make truck more safety. and the flatbed more lighter