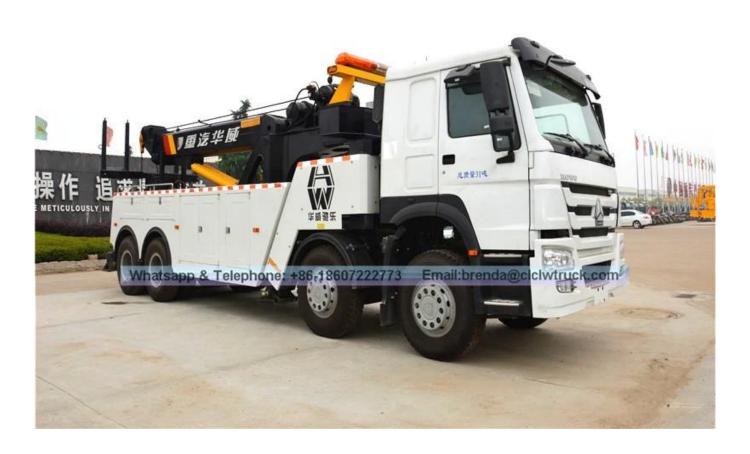

## SINOTRUK HOWO 8X4 16TON tow truck supplier for sale Tow Truck Image

#### Instruction

The wrecker truck is equipped with lifting, pulling and hoisting etc. on the basis of special purpose chassis. It has the function of lifting, pulling, hoisting, lift platform and load transportation and others. It is mainly used for road fault vehicles, city peccancy vehicles and emergency rescue etc. The wrecker truck is widely used in highway, the traffic police, airport, wharf, auto repair industry and highway departments etc. It can be used to clean up the accident, fault, violation vehicles etc. timely and guickly.

### Technical specification

| Main specification          |                                         |                            |                                                                      |                         |                        |       |                                |                                             |  |
|-----------------------------|-----------------------------------------|----------------------------|----------------------------------------------------------------------|-------------------------|------------------------|-------|--------------------------------|---------------------------------------------|--|
| Product model and name      |                                         | ZZ1317N4667C Wrecker truck |                                                                      |                         |                        |       |                                |                                             |  |
| Gross weight(Kg)            |                                         | 38000                      |                                                                      | Drive type              |                        |       | 8X4                            |                                             |  |
| Curb weight(Kg)             |                                         | 32070                      |                                                                      | Overall dimension(mm    |                        | mm)   | 11260×2500×3570,3750           |                                             |  |
| Approach/departure angle(°) |                                         | 16/13                      |                                                                      | Cab seats               |                        |       | 2                              |                                             |  |
| Axle No.                    |                                         |                            | 4                                                                    |                         | Front/rear<br>hang(mm) |       |                                | 1500/2010                                   |  |
| Axle load(Kg)               |                                         | 7000/7000/24000            |                                                                      | Wheelbase(mm)           |                        | (mm)  | 1800+4600+1350                 |                                             |  |
| Max speed(Km/h)             |                                         |                            | 90                                                                   |                         |                        |       |                                |                                             |  |
| Chassis specific            | catio                                   | on                         |                                                                      |                         |                        |       |                                |                                             |  |
| Chassis model               |                                         | ZZ1317N4667C               |                                                                      | Man                     | lanufacturer           |       |                                | China SINOTRUK Group Jinan Truck<br>Co.,Ltd |  |
| Brand name                  |                                         | SINOTRUK                   |                                                                      | Dimension(mn )          |                        | (mm   | 11700×2496×3025,3563           |                                             |  |
| Tyre specification          |                                         | 12.00-20                   |                                                                      | Tyre No.                |                        |       | 12                             |                                             |  |
| Steel spring<br>number      |                                         | 13/12,4/4/12,              |                                                                      | Front track<br>base(mm) |                        |       | 2022/2022,2041/2041            |                                             |  |
| Fuel type                   |                                         | Diesel                     |                                                                      | Rear track<br>base(mm)  |                        |       | 1830/1830                      |                                             |  |
| Emission standard           |                                         | Euro 3                     |                                                                      | Trar                    | Transmission           |       | 10 forward gear,1 reverse gear |                                             |  |
| Cab HW70                    |                                         |                            | 6 medium cab, luxurious interior trim with seats. And air condition. |                         |                        |       |                                |                                             |  |
| Engine model                |                                         | Engir                      | ne manufacturer                                                      |                         | Displacement( ml)      |       | ent(                           | Power(Kw)                                   |  |
|                             |                                         |                            | na Heavy Duty Truck<br>up Co.,Ltd                                    |                         | 9726                   |       |                                | 247                                         |  |
| Performance                 |                                         |                            |                                                                      |                         |                        |       |                                |                                             |  |
|                             | Max lifting capacity(kg)                |                            |                                                                      |                         | 160                    |       | 00                             |                                             |  |
| Lifting system              | Fully extended max lifting capacity(kg) |                            |                                                                      | 73                      |                        | 7310  | 310                            |                                             |  |
|                             | Effective length of the brac arm(mm)    |                            |                                                                      |                         | 1460 to 30             |       | 0 to 30                        | 99                                          |  |
|                             | Bracket arm flexible stroke(mm)         |                            |                                                                      |                         |                        | 1639  |                                |                                             |  |
| Hoisting<br>system          | Max hoisting capacity(kg)               |                            |                                                                      |                         |                        | 18000 |                                |                                             |  |
|                             | Farthest hoisting capacity(kg)          |                            |                                                                      |                         |                        | 8000  |                                |                                             |  |
|                             | Max hoisting height(mm)                 |                            |                                                                      |                         |                        | 6500  |                                |                                             |  |
| Winch                       | QTY(piece)                              |                            |                                                                      |                         |                        | 2     |                                |                                             |  |
|                             | Rated traction for each(kN)             |                            |                                                                      |                         |                        | 100   |                                |                                             |  |
|                             | Steel wire rope diameter(m              |                            |                                                                      |                         | 18                     |       |                                |                                             |  |
|                             | Steel wire rope length(m)               |                            |                                                                      |                         |                        | 45    |                                |                                             |  |