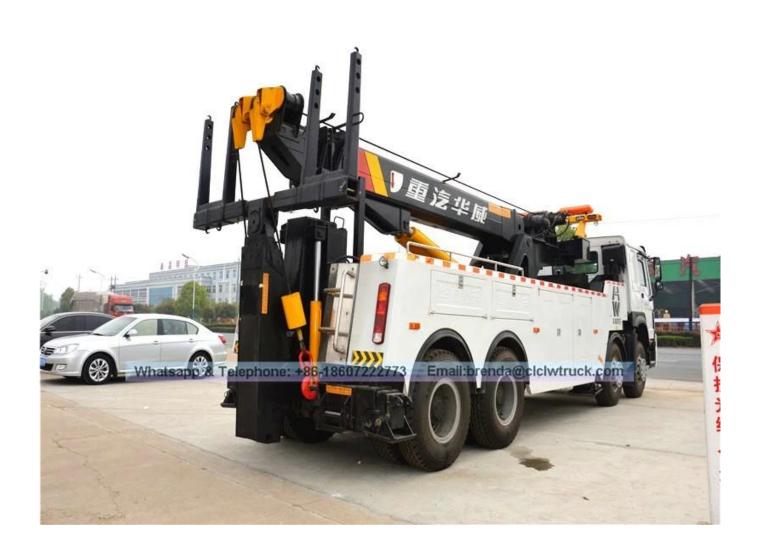

### Technical specification

| Main specification          |                                         |                            |                                                                      |                         |                        |       |                                |                                             |  |
|-----------------------------|-----------------------------------------|----------------------------|----------------------------------------------------------------------|-------------------------|------------------------|-------|--------------------------------|---------------------------------------------|--|
| Product model and name      |                                         | ZZ1317N4667C Wrecker truck |                                                                      |                         |                        |       |                                |                                             |  |
| Gross weight(Kg)            |                                         | 38000                      |                                                                      | Drive type              |                        |       | 8X4                            |                                             |  |
| Curb weight(Kg)             |                                         | 32070                      |                                                                      | Overall dimension(mm    |                        | mm)   | 11260×2500×3570,3750           |                                             |  |
| Approach/departure angle(°) |                                         | 16/13                      |                                                                      | Cab seats               |                        |       | 2                              |                                             |  |
| Axle No.                    |                                         |                            | 4                                                                    |                         | Front/rear<br>hang(mm) |       |                                | 1500/2010                                   |  |
| Axle load(Kg)               |                                         | 7000/7000/24000            |                                                                      | Wheelbase(mm)           |                        | (mm)  | 1800+4600+1350                 |                                             |  |
| Max speed(Km/h)             |                                         |                            | 90                                                                   |                         |                        |       |                                |                                             |  |
| Chassis specific            | catio                                   | on                         |                                                                      |                         |                        |       |                                |                                             |  |
| Chassis model               |                                         | ZZ1317N4667C               |                                                                      | Man                     | lanufacturer           |       |                                | China SINOTRUK Group Jinan Truck<br>Co.,Ltd |  |
| Brand name                  |                                         | SINOTRUK                   |                                                                      | Dimension(mn )          |                        | (mm   | 11700×2496×3025,3563           |                                             |  |
| Tyre specification          |                                         | 12.00-20                   |                                                                      | Tyre No.                |                        |       | 12                             |                                             |  |
| Steel spring<br>number      |                                         | 13/12,4/4/12,              |                                                                      | Front track<br>base(mm) |                        |       | 2022/2022,2041/2041            |                                             |  |
| Fuel type                   |                                         | Diesel                     |                                                                      | Rear track<br>base(mm)  |                        |       | 1830/1830                      |                                             |  |
| Emission standard           |                                         | Euro 3                     |                                                                      | Trar                    | Transmission           |       | 10 forward gear,1 reverse gear |                                             |  |
| Cab HW70                    |                                         |                            | 6 medium cab, luxurious interior trim with seats. And air condition. |                         |                        |       |                                |                                             |  |
| Engine model                |                                         | Engir                      | ne manufacturer                                                      |                         | Displacement( ml)      |       | ent(                           | Power(Kw)                                   |  |
|                             |                                         |                            | na Heavy Duty Truck<br>up Co.,Ltd                                    |                         | 9726                   |       |                                | 247                                         |  |
| Performance                 |                                         |                            |                                                                      |                         |                        |       |                                |                                             |  |
|                             | Max lifting capacity(kg)                |                            |                                                                      |                         | 160                    |       | 00                             |                                             |  |
| Lifting system              | Fully extended max lifting capacity(kg) |                            |                                                                      | 73                      |                        | 7310  | 310                            |                                             |  |
|                             | Effective length of the brac arm(mm)    |                            |                                                                      |                         | 1460 to 30             |       | 0 to 30                        | 99                                          |  |
|                             | Bracket arm flexible stroke(mm)         |                            |                                                                      |                         |                        | 1639  |                                |                                             |  |
| Hoisting<br>system          | Max hoisting capacity(kg)               |                            |                                                                      |                         |                        | 18000 |                                |                                             |  |
|                             | Farthest hoisting capacity(kg)          |                            |                                                                      |                         |                        | 8000  |                                |                                             |  |
|                             | Max hoisting height(mm)                 |                            |                                                                      |                         |                        | 6500  |                                |                                             |  |
| Winch                       | QTY(piece)                              |                            |                                                                      |                         |                        | 2     |                                |                                             |  |
|                             | Rated traction for each(kN)             |                            |                                                                      |                         |                        | 100   |                                |                                             |  |
|                             | Steel wire rope diameter(m              |                            |                                                                      |                         | 18                     |       |                                |                                             |  |
|                             | Steel wire rope length(m)               |                            |                                                                      |                         |                        | 45    |                                |                                             |  |

#### Instruction

The wrecker truck is equipped with lifting, pulling and hoisting etc. on the basis of special purpose chassis. It has the function of lifting, pulling, hoisting, lift platform and load transportation and others. It is mainly used for road fault vehicles, city peccancy vehicles and emergency rescue etc. The wrecker truck is widely used in highway, the traffic police, airport, wharf, auto repair industry and highway departments etc. It can be used to clean up the accident, fault, violation vehicles etc. timely and guickly.