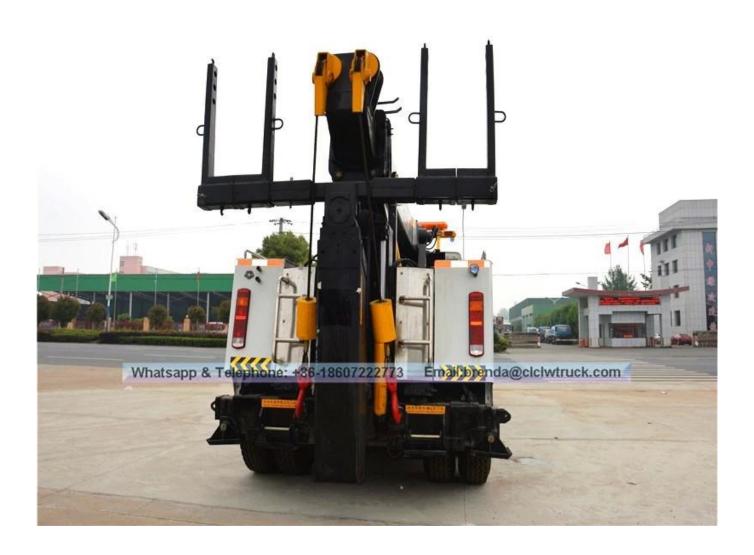

### Technical specification

| Main specification          |                                         |                            |                                                                      |                         |                        |       |                                |                                             |  |
|-----------------------------|-----------------------------------------|----------------------------|----------------------------------------------------------------------|-------------------------|------------------------|-------|--------------------------------|---------------------------------------------|--|
| Product model and name      |                                         | ZZ1317N4667C Wrecker truck |                                                                      |                         |                        |       |                                |                                             |  |
| Gross weight(Kg)            |                                         | 38000                      |                                                                      | Drive type              |                        |       | 8X4                            |                                             |  |
| Curb weight(Kg)             |                                         | 32070                      |                                                                      | Overall dimension(mm    |                        | mm)   | 11260×2500×3570,3750           |                                             |  |
| Approach/departure angle(°) |                                         | 16/13                      |                                                                      | Cab seats               |                        |       | 2                              |                                             |  |
| Axle No.                    |                                         |                            | 4                                                                    |                         | Front/rear<br>hang(mm) |       |                                | 1500/2010                                   |  |
| Axle load(Kg)               |                                         | 7000/7000/24000            |                                                                      | Wheelbase(mm)           |                        | (mm)  | 1800+4600+1350                 |                                             |  |
| Max speed(Km/h)             |                                         |                            | 90                                                                   |                         |                        |       |                                |                                             |  |
| Chassis specific            | catio                                   | on                         |                                                                      |                         |                        |       |                                |                                             |  |
| Chassis model               |                                         | ZZ1317N4667C               |                                                                      | Man                     | lanufacturer           |       |                                | China SINOTRUK Group Jinan Truck<br>Co.,Ltd |  |
| Brand name                  |                                         | SINOTRUK                   |                                                                      | Dimension(mn )          |                        | (mm   | 11700×2496×3025,3563           |                                             |  |
| Tyre specification          |                                         | 12.00-20                   |                                                                      | Tyre No.                |                        |       | 12                             |                                             |  |
| Steel spring<br>number      |                                         | 13/12,4/4/12,              |                                                                      | Front track<br>base(mm) |                        |       | 2022/2022,2041/2041            |                                             |  |
| Fuel type                   |                                         | Diesel                     |                                                                      | Rear track<br>base(mm)  |                        |       | 1830/1830                      |                                             |  |
| Emission standard           |                                         | Euro 3                     |                                                                      | Trar                    | Transmission           |       | 10 forward gear,1 reverse gear |                                             |  |
| Cab HW70                    |                                         |                            | 6 medium cab, luxurious interior trim with seats. And air condition. |                         |                        |       |                                |                                             |  |
| Engine model                |                                         | Engir                      | ne manufacturer                                                      |                         | Displacement( ml)      |       | ent(                           | Power(Kw)                                   |  |
|                             |                                         |                            | na Heavy Duty Truck<br>up Co.,Ltd                                    |                         | 9726                   |       |                                | 247                                         |  |
| Performance                 |                                         |                            |                                                                      |                         |                        |       |                                |                                             |  |
|                             | Max lifting capacity(kg)                |                            |                                                                      |                         | 160                    |       | 00                             |                                             |  |
| Lifting system              | Fully extended max lifting capacity(kg) |                            |                                                                      | 73                      |                        | 7310  | 310                            |                                             |  |
|                             | Effective length of the brac arm(mm)    |                            |                                                                      |                         | 1460 to 30             |       | 0 to 30                        | 99                                          |  |
|                             | Bracket arm flexible stroke(mm)         |                            |                                                                      |                         |                        | 1639  |                                |                                             |  |
| Hoisting<br>system          | Max hoisting capacity(kg)               |                            |                                                                      |                         |                        | 18000 |                                |                                             |  |
|                             | Farthest hoisting capacity(kg)          |                            |                                                                      |                         |                        | 8000  |                                |                                             |  |
|                             | Max hoisting height(mm)                 |                            |                                                                      |                         |                        | 6500  |                                |                                             |  |
| Winch                       | QTY(piece)                              |                            |                                                                      |                         |                        | 2     |                                |                                             |  |
|                             | Rated traction for each(kN)             |                            |                                                                      |                         |                        | 100   |                                |                                             |  |
|                             | Steel wire rope diameter(m              |                            |                                                                      |                         | 18                     |       |                                |                                             |  |
|                             | Steel wire rope length(m)               |                            |                                                                      |                         |                        | 45    |                                |                                             |  |

#### Instruction

The wrecker truck is equipped with lifting, pulling and hoisting etc. on the basis of special purpose chassis. It has the function of lifting, pulling, hoisting, lift platform and load transportation and others. It is mainly used for road fault vehicles, city peccancy vehicles and emergency rescue etc. The wrecker truck is widely used in highway, the traffic police, airport, wharf, auto repair industry and highway departments etc. It can be used to clean up the accident, fault, violation vehicles etc. timely and guickly.