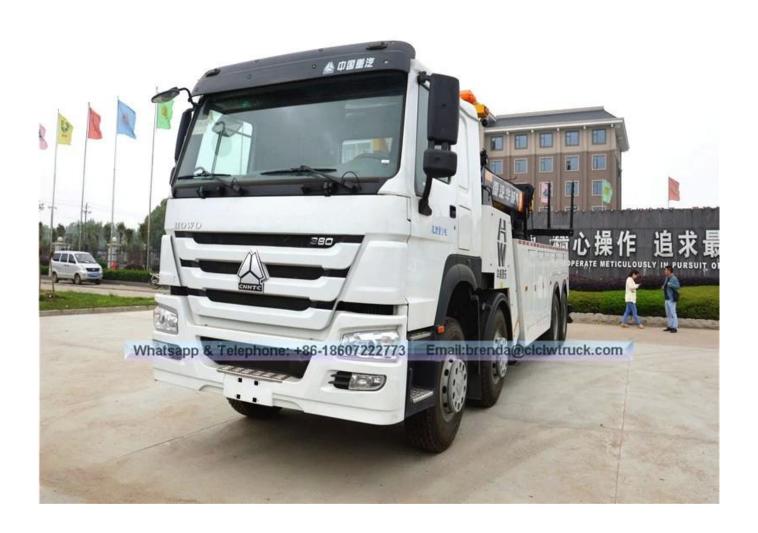

## SINOTRUK HOWO 8X4 16TON tow truck supplier for sale Tow Truck Image

### Technical specification

| Main specification          |                                         |                            |                                                                      |                         |                        |       |                                |                                             |  |
|-----------------------------|-----------------------------------------|----------------------------|----------------------------------------------------------------------|-------------------------|------------------------|-------|--------------------------------|---------------------------------------------|--|
| Product model and name      |                                         | ZZ1317N4667C Wrecker truck |                                                                      |                         |                        |       |                                |                                             |  |
| Gross weight(Kg)            |                                         | 38000                      |                                                                      | Drive type              |                        |       | 8X4                            |                                             |  |
| Curb weight(Kg)             |                                         | 32070                      |                                                                      | Overall dimension(mm    |                        | mm)   | 11260×2500×3570,3750           |                                             |  |
| Approach/departure angle(°) |                                         | 16/13                      |                                                                      | Cab seats               |                        |       | 2                              |                                             |  |
| Axle No.                    |                                         |                            | 4                                                                    |                         | Front/rear<br>hang(mm) |       |                                | 1500/2010                                   |  |
| Axle load(Kg)               |                                         | 7000/7000/24000            |                                                                      | Wheelbase(mm)           |                        | (mm)  | 1800+4600+1350                 |                                             |  |
| Max speed(Km/h)             |                                         |                            | 90                                                                   |                         |                        |       |                                |                                             |  |
| Chassis specific            | catio                                   | on                         |                                                                      |                         |                        |       |                                |                                             |  |
| Chassis model               |                                         | ZZ1317N4667C               |                                                                      | Man                     | lanufacturer           |       |                                | China SINOTRUK Group Jinan Truck<br>Co.,Ltd |  |
| Brand name                  |                                         | SINOTRUK                   |                                                                      | Dimension(mn )          |                        | (mm   | 11700×2496×3025,3563           |                                             |  |
| Tyre specification          |                                         | 12.00-20                   |                                                                      | Tyre No.                |                        |       | 12                             |                                             |  |
| Steel spring<br>number      |                                         | 13/12,4/4/12,              |                                                                      | Front track<br>base(mm) |                        |       | 2022/2022,2041/2041            |                                             |  |
| Fuel type                   |                                         | Diesel                     |                                                                      | Rear track<br>base(mm)  |                        |       | 1830/1830                      |                                             |  |
| Emission standard           |                                         | Euro 3                     |                                                                      | Trar                    | Transmission           |       | 10 forward gear,1 reverse gear |                                             |  |
| Cab HW70                    |                                         |                            | 6 medium cab, luxurious interior trim with seats. And air condition. |                         |                        |       |                                |                                             |  |
| Engine model                |                                         | Engir                      | ne manufacturer                                                      |                         | Displacement( ml)      |       | ent(                           | Power(Kw)                                   |  |
|                             |                                         |                            | na Heavy Duty Truck<br>up Co.,Ltd                                    |                         | 9726                   |       |                                | 247                                         |  |
| Performance                 |                                         |                            |                                                                      |                         |                        |       |                                |                                             |  |
|                             | Max lifting capacity(kg)                |                            |                                                                      |                         | 160                    |       | 00                             |                                             |  |
| Lifting system              | Fully extended max lifting capacity(kg) |                            |                                                                      | 73                      |                        | 7310  | 310                            |                                             |  |
|                             | Effective length of the brac arm(mm)    |                            |                                                                      |                         | 1460 to 30             |       | 0 to 30                        | 99                                          |  |
|                             | Bracket arm flexible stroke(mm)         |                            |                                                                      |                         |                        | 1639  |                                |                                             |  |
| Hoisting<br>system          | Max hoisting capacity(kg)               |                            |                                                                      |                         |                        | 18000 |                                |                                             |  |
|                             | Farthest hoisting capacity(kg)          |                            |                                                                      |                         |                        | 8000  |                                |                                             |  |
|                             | Max hoisting height(mm)                 |                            |                                                                      |                         |                        | 6500  |                                |                                             |  |
| Winch                       | QTY(piece)                              |                            |                                                                      |                         |                        | 2     |                                |                                             |  |
|                             | Rated traction for each(kN)             |                            |                                                                      |                         |                        | 100   |                                |                                             |  |
|                             | Steel wire rope diameter(m              |                            |                                                                      |                         | 18                     |       |                                |                                             |  |
|                             | Steel wire rope length(m)               |                            |                                                                      |                         |                        | 45    |                                |                                             |  |

#### Instruction

The wrecker truck is equipped with lifting, pulling and hoisting etc. on the basis of special purpose chassis. It has the function of lifting, pulling, hoisting, lift platform and load transportation and others. It is mainly used for road fault vehicles, city peccancy vehicles and emergency rescue etc. The wrecker truck is widely used in highway, the traffic police, airport, wharf, auto repair industry and highway departments etc. It can be used to clean up the accident, fault, violation vehicles etc. timely and guickly.