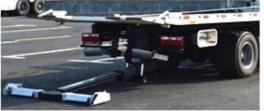

## **LIFT HYDRAULIC CYLINDER**

lifting hydraulic cylinder make the flatbed moves down until the back side touches the ground

The auxiliary frame is raised to a certain tilt angle by the hydraulic cylinder of lifting mechanism during work.