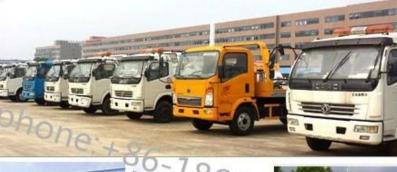

| •                                       |                      |                 |                     |                                                          | •              |                                                  |  |

#### Vehicle accessories

Training wheels, Steel wire rope, Bandage, Alarm lamp, Tyre covers, Jack, Spare tyre, Drivers' tools

#### **Wrecker Truck Instruction**

The full name of wrecker truck is named road wrecker truck, also called trailer and road rescue truck. It has the powerful function and can carry two cars at the same time. It is the ideal choice for road management department and automobile repair plat to proceed to the road repair and rescue.

















# **BATCH DELIVERY**



















# **BRACKET ARM**

Can be completed at one one-time two failure car cleaning, high efficiency



Can implement a drag two function, bracket part can also realize the fault car consignment





## OPERATION LEVER







The action of each part is controlled by the handle of the reversing valve

03

## **LIFT HYDRAULIC CYLINDER**

lifting hydraulic cylinder make the flatbed moves down until the back side touches the ground



The auxiliary frame is raised to a certain tilt angle by the hydraulic cylinder of lifting mechanism during work.



04

### **BIGGER LOADING CAPACITY**

Flatbed is made from Q235 steel press forming with high strength





#### FLATBED WRECKER TRUCK MOUNTED CRANE

Optional installations are availabe for your actual demand