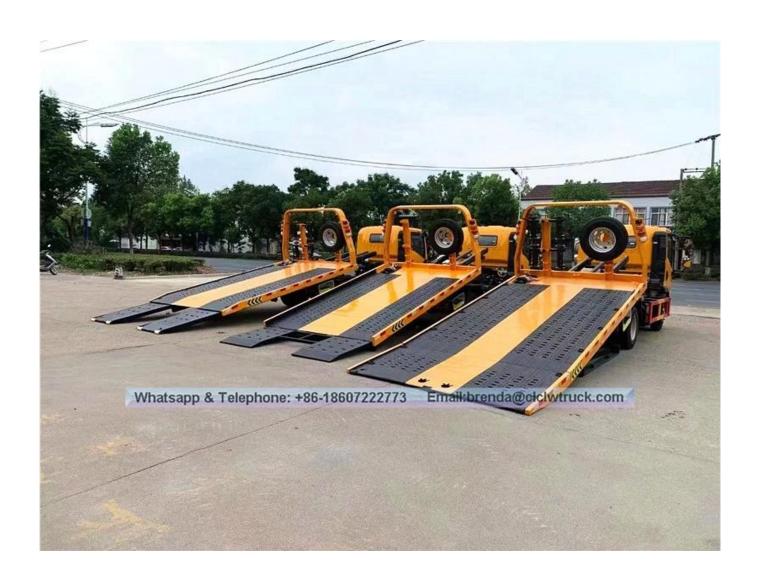

| •                                       |                      |                 |                     |                                                          | •              |                                                  |  |

#### Vehicle accessories

Training wheels, Steel wire rope, Bandage, Alarm lamp, Tyre covers, Jack, Spare tyre, Drivers' tools

#### **Wrecker Truck Instruction**

The full name of wrecker truck is named road wrecker truck, also called trailer and road rescue truck. It has the powerful function and can carry two cars at the same time. It is the ideal choice for road management department and automobile repair plat to proceed to the road repair and rescue.

















# **BATCH DELIVERY**



















# **BRACKET ARM**

Can be completed at one one-time two failure car cleaning, high efficiency



Can implement a drag two function, bracket part can also realize the fault car consignment





## OPERATION LEVER







The action of each part is controlled by the handle of the reversing valve

03

## **LIFT HYDRAULIC CYLINDER**

lifting hydraulic cylinder make the flatbed moves down until the back side touches the ground



The auxiliary frame is raised to a certain tilt angle by the hydraulic cylinder of lifting mechanism during work.



04

### **BIGGER LOADING CAPACITY**

Flatbed is made from Q235 steel press forming with high strength





#### FLATBED WRECKER TRUCK MOUNTED CRANE

Optional installations are availabe for your actual dema