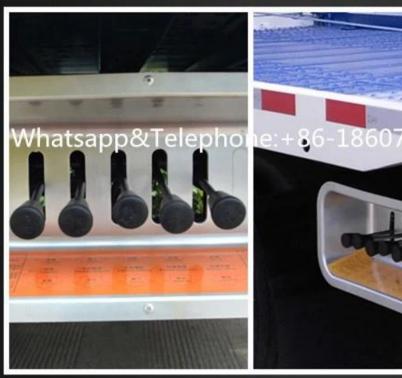

## OPERATION LEVER

The action of each part is controlled by the handle of the reversing valve

03