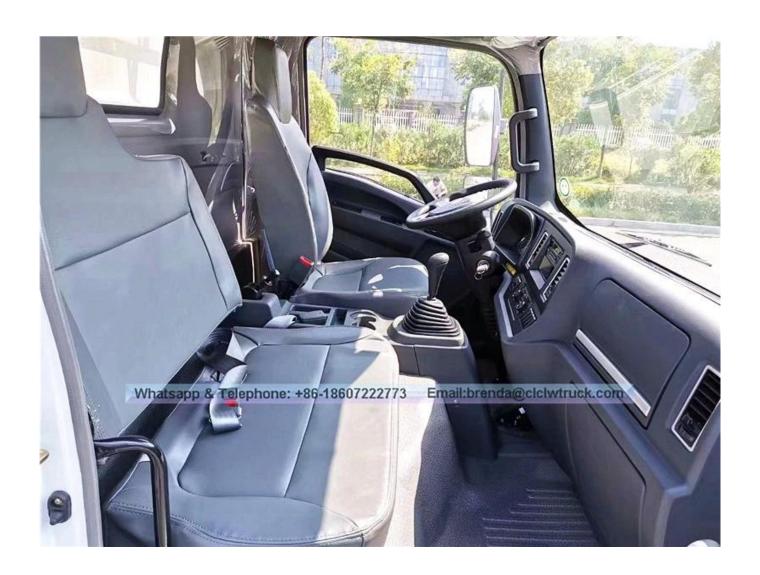

| Main specification                |                                                                                                                                                          |                                         |                      |                 |                     |                                                          |                |                                                  |  |
|-----------------------------------|----------------------------------------------------------------------------------------------------------------------------------------------------------|-----------------------------------------|----------------------|-----------------|---------------------|----------------------------------------------------------|----------------|--------------------------------------------------|--|
| Product model and name            |                                                                                                                                                          | ZZ1087D3814D183 HOWO Wrecker truck      |                      |                 |                     |                                                          |                |                                                  |  |
| Gross weight(Kg)                  |                                                                                                                                                          | 8280 Dri                                |                      | ive type        |                     |                                                          | 4X2            |                                                  |  |
| Curb weight(Kg)                   |                                                                                                                                                          | 35 Overall                              |                      | l dimension(mm) |                     |                                                          | 7430X2300X2500 |                                                  |  |
| Approach/departure angle(°)       |                                                                                                                                                          | /11                                     | Cab sea              | ats             | 3                   |                                                          |                | 3                                                |  |
| Axle No.                          |                                                                                                                                                          |                                         | Front/rear hang(mm)  |                 |                     | 1160/2470                                                |                |                                                  |  |
| Axle load(Kg)                     |                                                                                                                                                          | 70/5410                                 | 5410 Wheelbase(mm)   |                 |                     | 3                                                        | 3800           |                                                  |  |
| Max speed(Km/h)                   |                                                                                                                                                          |                                         | Steering type        |                 |                     |                                                          |                | eft hand drive or right hand rive can be offered |  |
| Chassis specification             |                                                                                                                                                          |                                         |                      |                 |                     |                                                          |                |                                                  |  |
| Chassis model                     | ZZ1087E                                                                                                                                                  | Ma                                      | Manufacturer         |                 |                     | China SINOTRUK Group Jinan<br>Commercial Vehicle Co.,Ltd |                |                                                  |  |
| Brand name                        | SINOTRI                                                                                                                                                  | Dimension(mm)                           |                      |                 | 6810x2010x2350      |                                                          |                |                                                  |  |
| Tyre specification                | 7.50R16                                                                                                                                                  | Tyr                                     | Tyre No.             |                 |                     | 6                                                        |                |                                                  |  |
| Steel spring number               | 3/5+3                                                                                                                                                    | Fro                                     | Front track base(mm) |                 |                     | 1600                                                     |                |                                                  |  |
| Fuel type                         | Diesel                                                                                                                                                   | Rea                                     | Rear track base(mm)  |                 |                     | 1535                                                     |                |                                                  |  |
| Emission standard                 | Euro 3                                                                                                                                                   | Tra                                     | Transmission         |                 |                     | 5 forwarder gear,1 reverse gear(manual)                  |                |                                                  |  |
| Cab                               | Any color as your request. single row, luxurious interior trim with seats.Cab can be tippable forwardly. And power steering with optional air condition. |                                         |                      |                 |                     |                                                          |                |                                                  |  |
| Engine model                      | Engine n                                                                                                                                                 | Engine manufacturer                     |                      |                 | Displacement(ml)    |                                                          | Power(Kw)      |                                                  |  |
| CY4102-E3C (with turbo)           |                                                                                                                                                          | Dongfeng Chaoyang Chao<br>Power Co.,Ltd |                      |                 | 3856                |                                                          | 91(125HP)      |                                                  |  |
| Performance                       |                                                                                                                                                          |                                         |                      |                 |                     |                                                          |                |                                                  |  |
| Flat length(mm)                   |                                                                                                                                                          | 5600                                    | 5600                 |                 | Flat width(mm)      |                                                          |                | 2300                                             |  |
| Max flatbed carrying capacity(Kg) |                                                                                                                                                          | 4000                                    | 4000                 |                 | Max lift weight(Kg) |                                                          |                | 00                                               |  |
| Hydraulic parts                   |                                                                                                                                                          | Imported                                | Imported             |                 |                     |                                                          |                |                                                  |  |
| Vahicla accessories               |                                                                                                                                                          | •                                       |                      |                 |                     |                                                          | •              |                                                  |  |