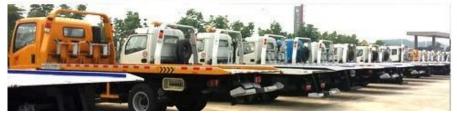

| •                                       |                      |                 |                     |                                                          | •              |                                                  |  |

#### Vehicle accessories

Training wheels, Steel wire rope, Bandage, Alarm lamp, Tyre covers, Jack, Spare tyre, Drivers' tools

#### **Wrecker Truck Instruction**

The full name of wrecker truck is named road wrecker truck, also called trailer and road rescue truck. It has the powerful function and can carry two cars at the same time. It is the ideal choice for road management department and automobile repair plat to proceed to the road repair and rescue.

















# **BATCH DELIVERY**



















# **BRACKET ARM**

Can be completed at one one-time two failure car cleaning, high efficiency



Can implement a drag two function, bracket part can also realize the fault car consignment





## OPERATION LEVER







The action of each part is controlled by the handle of the reversing valve

03

## **LIFT HYDRAULIC CYLINDER**

lifting hydraulic cylinder make the flatbed moves down until the back side touches the ground



The auxiliary frame is raised to a certain tilt angle by the hydraulic cylinder of lifting mechanism during work.



04

### **BIGGER LOADING CAPACITY**

Flatbed is made from Q235 steel press forming with high strength





#### FLATBED WRECKER TRUCK MOUNTED CRANE

Optional installations are availabe for your actual demand