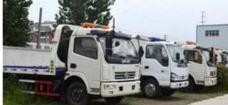

| •                                       |                      |                 |                     |                                                          | •              |                                                  |  |

#### Vehicle accessories

Training wheels, Steel wire rope, Bandage, Alarm lamp, Tyre covers, Jack, Spare tyre, Drivers' tools

#### **Wrecker Truck Instruction**

The full name of wrecker truck is named road wrecker truck, also called trailer and road rescue truck. It has the powerful function and can carry two cars at the same time. It is the ideal choice for road management department and automobile repair plat to proceed to the road repair and rescue.

















# **BATCH DELIVERY**



















# **BRACKET ARM**

Can be completed at one one-time two failure car cleaning, high efficiency



Can implement a drag two function, bracket part can also realize the fault car consignment





## OPERATION LEVER







The action of each part is controlled by the handle of the reversing valve

03

## **LIFT HYDRAULIC CYLINDER**

lifting hydraulic cylinder make the flatbed moves down until the back side touches the ground



The auxiliary frame is raised to a certain tilt angle by the hydraulic cylinder of lifting mechanism during work.



04

### **BIGGER LOADING CAPACITY**

Flatbed is made from Q235 steel press forming with high strength





#### FLATBED WRECKER TRUCK MOUNTED CRANE

Optional installations are availabe for your actual demand