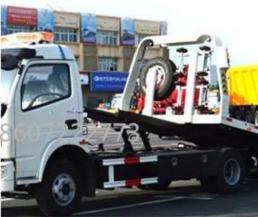

# **BRACKET ARM**

Can be completed at one one-time two failure car cleaning, high efficiency

Can implement a drag two function, bracket part can also realize the fault car consignment