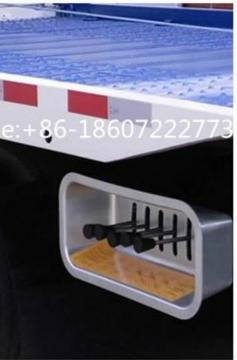

## OPERATION LEVER

The action of each part is controlled by the handle of the reversing valve

03