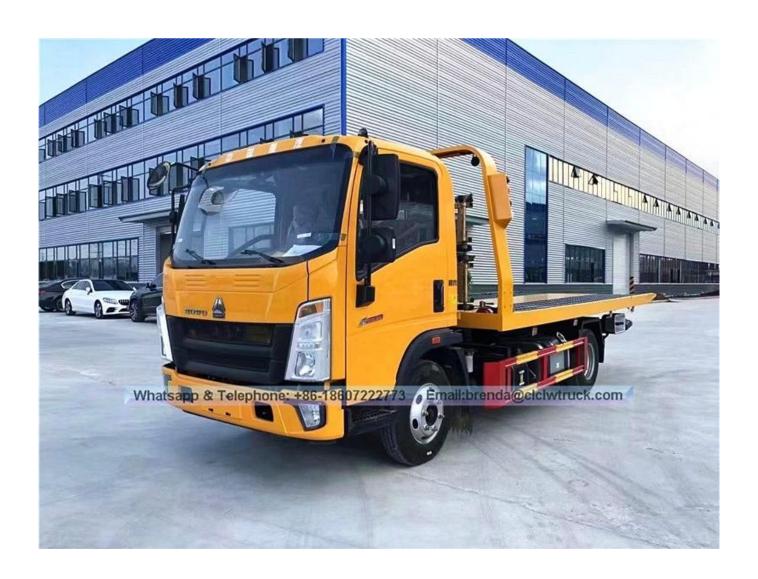

#### **Wrecker Truck Instruction**

The full name of wrecker truck is named road wrecker truck, also called trailer and road rescue truck. It has the powerful function and can carry two cars at the same time. It is the ideal choice for road management department and automobile repair plat to proceed to the road repair and rescue.

# **BRACKET ARM**

Can be completed at one one-time two failure car cleaning, high efficiency

Can implement a drag two function, bracket part can also realize the fault car consignment