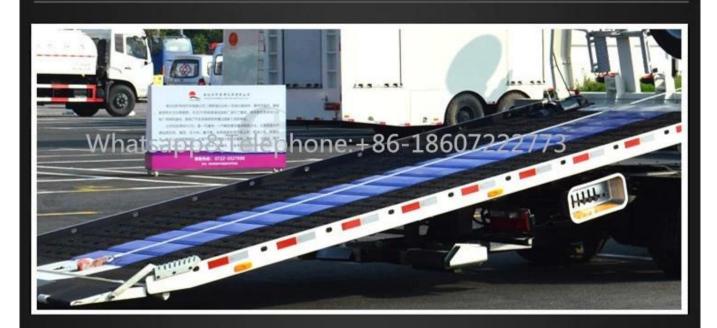

### **BIGGER LOADING CAPACITY**

Flatbed is made from Q235 steel press forming with high strength