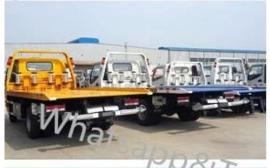

| •                                       |                      |                 |                     |                                                          | •              |                                                  |  |

#### Vehicle accessories

Training wheels, Steel wire rope, Bandage, Alarm lamp, Tyre covers, Jack, Spare tyre, Drivers' tools

#### **Wrecker Truck Instruction**

The full name of wrecker truck is named road wrecker truck, also called trailer and road rescue truck. It has the powerful function and can carry two cars at the same time. It is the ideal choice for road management department and automobile repair plat to proceed to the road repair and rescue.

















# **BATCH DELIVERY**



















# **BRACKET ARM**

Can be completed at one one-time two failure car cleaning, high efficiency



Can implement a drag two function, bracket part can also realize the fault car consignment





## OPERATION LEVER







The action of each part is controlled by the handle of the reversing valve

03

## **LIFT HYDRAULIC CYLINDER**

lifting hydraulic cylinder make the flatbed moves down until the back side touches the ground



The auxiliary frame is raised to a certain tilt angle by the hydraulic cylinder of lifting mechanism during work.



04

### **BIGGER LOADING CAPACITY**

Flatbed is made from Q235 steel press forming with high strength





#### FLATBED WRECKER TRUCK MOUNTED CRANE

Optional installations are availabe for your actual demand