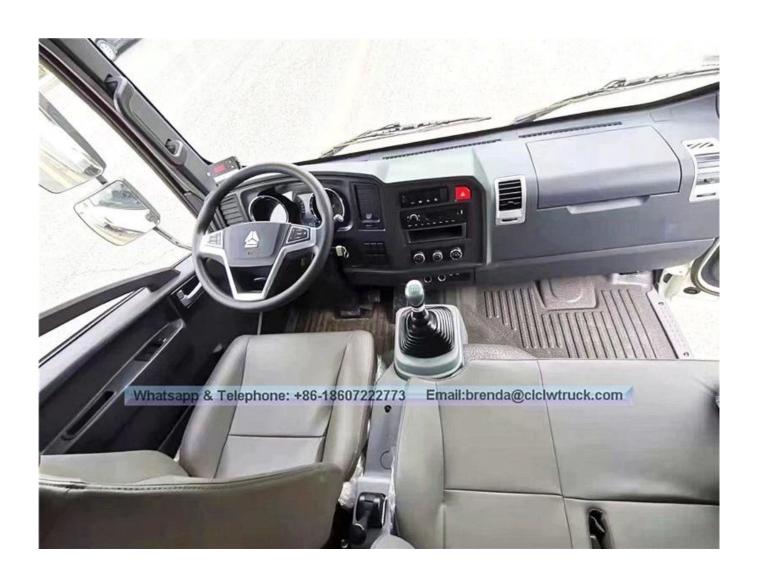

| Main specification                |                                                                                                                                                          |                                         |                      |                 |                     |                                                          |                |                                                  |  |
|-----------------------------------|----------------------------------------------------------------------------------------------------------------------------------------------------------|-----------------------------------------|----------------------|-----------------|---------------------|----------------------------------------------------------|----------------|--------------------------------------------------|--|
| Product model and name            |                                                                                                                                                          | ZZ1087D3814D183 HOWO Wrecker truck      |                      |                 |                     |                                                          |                |                                                  |  |
| Gross weight(Kg)                  |                                                                                                                                                          | 8280 Dri                                |                      | ive type        |                     |                                                          | 4X2            |                                                  |  |
| Curb weight(Kg)                   |                                                                                                                                                          | 35 Overall                              |                      | l dimension(mm) |                     |                                                          | 7430X2300X2500 |                                                  |  |
| Approach/departure angle(°)       |                                                                                                                                                          | /11                                     | Cab sea              | ats             | 3                   |                                                          |                | 3                                                |  |
| Axle No.                          |                                                                                                                                                          |                                         | Front/rear hang(mm)  |                 |                     | 1160/2470                                                |                |                                                  |  |
| Axle load(Kg)                     |                                                                                                                                                          | 70/5410                                 | 5410 Wheelbase(mm)   |                 |                     | 3                                                        | 3800           |                                                  |  |
| Max speed(Km/h)                   |                                                                                                                                                          |                                         | Steering type        |                 |                     |                                                          |                | eft hand drive or right hand rive can be offered |  |
| Chassis specification             |                                                                                                                                                          |                                         |                      |                 |                     |                                                          |                |                                                  |  |
| Chassis model                     | ZZ1087E                                                                                                                                                  | Ma                                      | Manufacturer         |                 |                     | China SINOTRUK Group Jinan<br>Commercial Vehicle Co.,Ltd |                |                                                  |  |
| Brand name                        | SINOTRI                                                                                                                                                  | Dimension(mm)                           |                      |                 | 6810x2010x2350      |                                                          |                |                                                  |  |
| Tyre specification                | 7.50R16                                                                                                                                                  | Tyr                                     | Tyre No.             |                 |                     | 6                                                        |                |                                                  |  |
| Steel spring number               | 3/5+3                                                                                                                                                    | Fro                                     | Front track base(mm) |                 |                     | 1600                                                     |                |                                                  |  |
| Fuel type                         | Diesel                                                                                                                                                   | Rea                                     | Rear track base(mm)  |                 |                     | 1535                                                     |                |                                                  |  |
| Emission standard                 | Euro 3                                                                                                                                                   | Tra                                     | Transmission         |                 |                     | 5 forwarder gear,1 reverse gear(manual)                  |                |                                                  |  |
| Cab                               | Any color as your request. single row, luxurious interior trim with seats.Cab can be tippable forwardly. And power steering with optional air condition. |                                         |                      |                 |                     |                                                          |                |                                                  |  |
| Engine model                      | Engine n                                                                                                                                                 | Engine manufacturer                     |                      |                 | Displacement(ml)    |                                                          | Power(Kw)      |                                                  |  |
| CY4102-E3C (with turbo)           |                                                                                                                                                          | Dongfeng Chaoyang Chao<br>Power Co.,Ltd |                      |                 | 3856                |                                                          | 91(125HP)      |                                                  |  |
| Performance                       |                                                                                                                                                          |                                         |                      |                 |                     |                                                          |                |                                                  |  |
| Flat length(mm)                   |                                                                                                                                                          | 5600                                    | 5600                 |                 | Flat width(mm)      |                                                          |                | 2300                                             |  |
| Max flatbed carrying capacity(Kg) |                                                                                                                                                          | 4000                                    | 4000                 |                 | Max lift weight(Kg) |                                                          |                | 00                                               |  |
| Hydraulic parts                   |                                                                                                                                                          | Imported                                | Imported             |                 |                     |                                                          |                |                                                  |  |
| Vahicla accessories               |                                                                                                                                                          | •                                       |                      |                 |                     |                                                          | •              |                                                  |  |