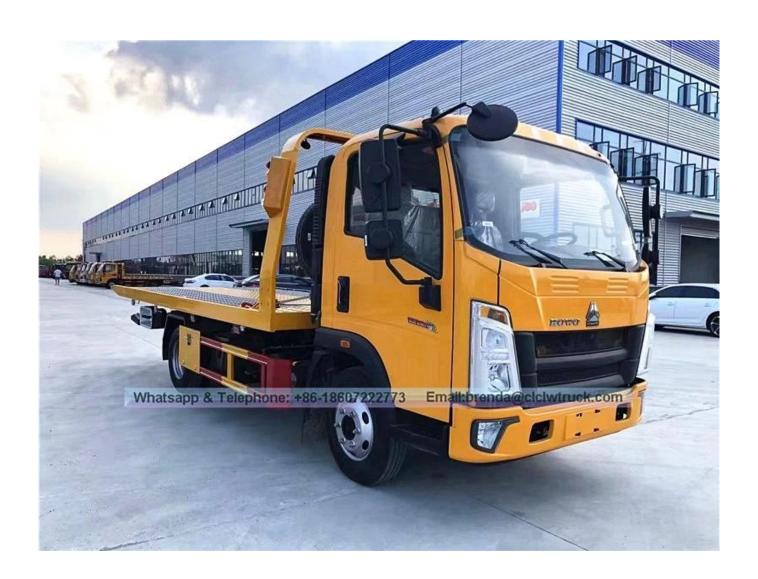

### **BIGGER LOADING CAPACITY**

Flatbed is made from Q235 steel press forming with high strength