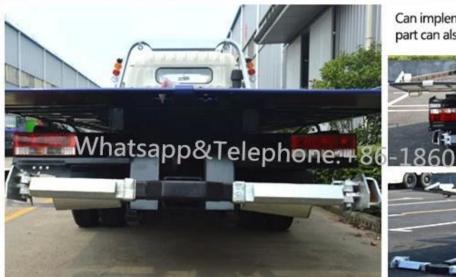

# **BRACKET ARM**

Can be completed at one one-time two failure car cleaning, high efficiency

Can implement a drag two function, bracket part can also realize the fault car consignment