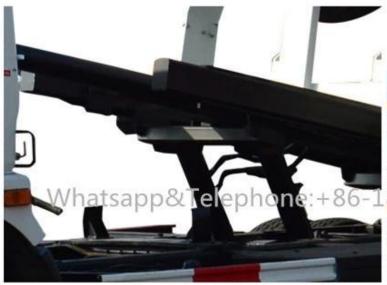

## **LIFT HYDRAULIC CYLINDER**

lifting hydraulic cylinder make the flatbed moves down until the back side touches the ground

The auxiliary frame is raised to a certain tilt angle by the hydraulic cylinder of lifting mechanism during work.