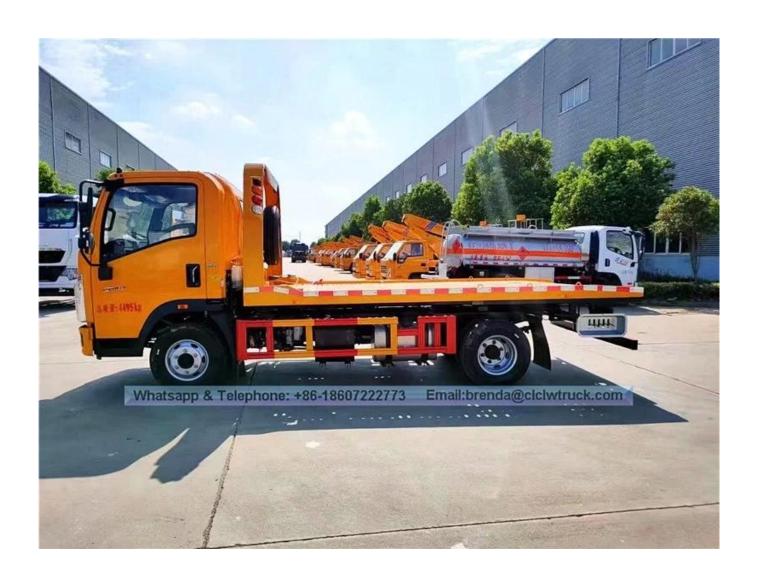

#### **Wrecker Truck Instruction**

The full name of wrecker truck is named road wrecker truck, also called trailer and road rescue truck. It has the powerful function and can carry two cars at the same time. It is the ideal choice for road management department and automobile repair plat to proceed to the road repair and rescue.

# **BATCH DELIVERY**