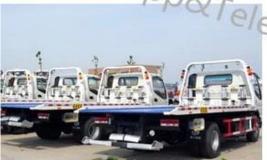

| •                                       |                      |                 |                     |                                                          | •              |                                                  |  |

#### Vehicle accessories

Training wheels, Steel wire rope, Bandage, Alarm lamp, Tyre covers, Jack, Spare tyre, Drivers' tools

#### **Wrecker Truck Instruction**

The full name of wrecker truck is named road wrecker truck, also called trailer and road rescue truck. It has the powerful function and can carry two cars at the same time. It is the ideal choice for road management department and automobile repair plat to proceed to the road repair and rescue.

















# **BATCH DELIVERY**



















# **BRACKET ARM**

Can be completed at one one-time two failure car cleaning, high efficiency



Can implement a drag two function, bracket part can also realize the fault car consignment





## OPERATION LEVER







The action of each part is controlled by the handle of the reversing valve

03

## **LIFT HYDRAULIC CYLINDER**

lifting hydraulic cylinder make the flatbed moves down until the back side touches the ground



The auxiliary frame is raised to a certain tilt angle by the hydraulic cylinder of lifting mechanism during work.



04

### **BIGGER LOADING CAPACITY**

Flatbed is made from Q235 steel press forming with high strength





#### FLATBED WRECKER TRUCK MOUNTED CRANE

Optional installations are availabe for your actual demand