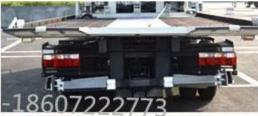

# **BRACKET ARM**

Can be completed at one one-time two failure car cleaning, high efficiency

Can implement a drag two function, bracket part can also realize the fault car consignment