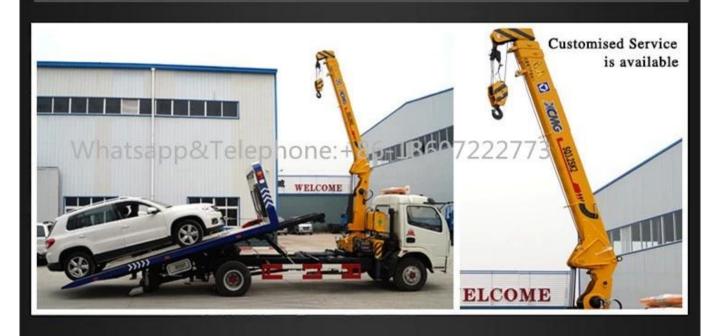

#### FLATBED WRECKER TRUCK MOUNTED CRANE

Optional installations are availabe for your actual demand