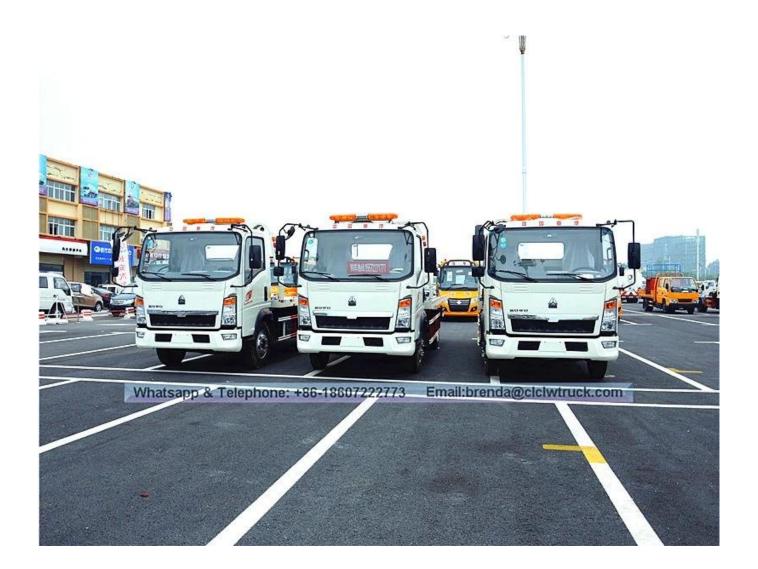

|                                  |              |                       |                     |                 |               |                                                       |      |  |

Training wheels, Steel wire rope, Bandage, Alarm lamp, Tyre covers, Jack, Spare tyre, Drivers' tools

#### **Wrecker Truck Instruction**

The full name of wrecker truck is named road wrecker truck, also called trailer and road rescue truck. It has the powerful function and can carry two cars at the same time. It is the ideal choice for road management department and automobile repair plat to proceed to the road repair and rescue.

# SINOTRUK HOWO 4TON Wrecker Truck Image













### CORE TECHNOLOGY EXQUISITE BUILD

## SAFETY. HIGH EFFICIENCY

Attention to detail, excellence is the boutique





Design and manufacture according to customer's requirement





WRECKER TRUCK SPECIALITY

# STANDARD DEVICE





# **BATCH DELIVERY**



















## **AFTER-SALES SERVICE**

### Warranty

The guarantee period for all equipment /accessories is 12 months from Shipment date or 25000 km. Lifelong service is available.

#### **SPARE PARTS**

We provide spare parts to our customers with high quality, exact fitness and appropriate function. All spare parts will be delivered together with truck shipment.

## INSTALLATION MAINTENANCE

Whatsapp&Telephone:+86-18607222773

We can provide installation service if necessary. After installation we can make a video to let y