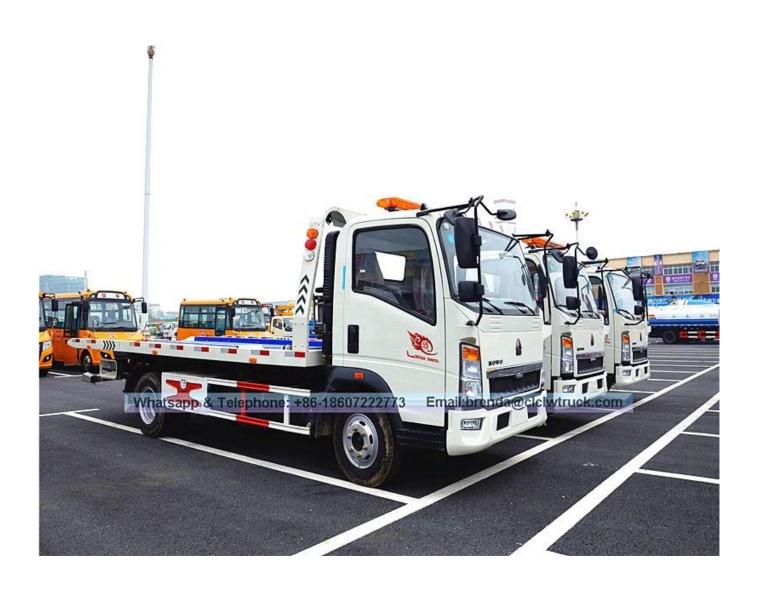

|                                  |              |                       |                     |                 |               |                                                       |      |  |

Training wheels, Steel wire rope, Bandage, Alarm lamp, Tyre covers, Jack, Spare tyre, Drivers' tools

#### **Wrecker Truck Instruction**

The full name of wrecker truck is named road wrecker truck, also called trailer and road rescue truck. It has the powerful function and can carry two cars at the same time. It is the ideal choice for road management department and automobile repair plat to proceed to the road repair and rescue.

# SINOTRUK HOWO 4TON Wrecker Truck Image













### CORE TECHNOLOGY EXQUISITE BUILD

## SAFETY. HIGH EFFICIENCY

Attention to detail, excellence is the boutique





Design and manufacture according to customer's requirement





WRECKER TRUCK SPECIALITY

# STANDARD DEVICE





# **BATCH DELIVERY**



















## **AFTER-SALES SERVICE**

### Warranty

The guarantee period for all equipment /accessories is 12 months from Shipment date or 25000 km. Lifelong service is available.

#### **SPARE PARTS**

We provide spare parts to our customers with high quality, exact fitness and appropriate function. All spare parts will be delivered together with truck shipment.

## INSTALLATION MAINTENANCE

Whatsapp&Telephone:+86-18607222773

We can provide installation service if necessary. After installation we can make a video to let you