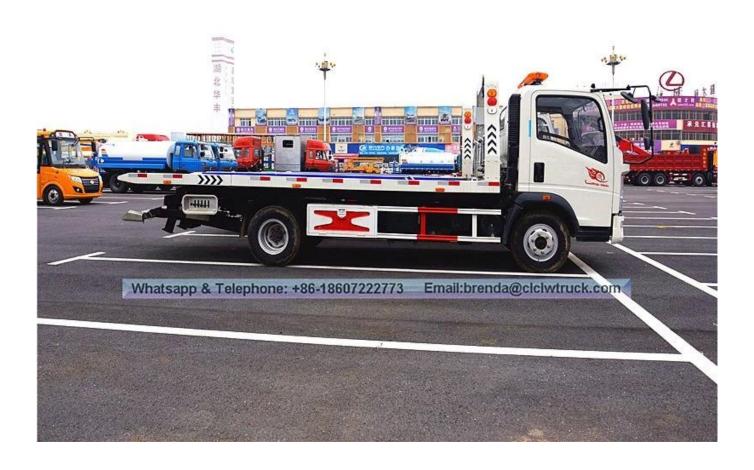

|                                  |              |                       |                     |                 |               |                                                       |      |  |

Training wheels, Steel wire rope, Bandage, Alarm lamp, Tyre covers, Jack, Spare tyre, Drivers' tools

#### **Wrecker Truck Instruction**

The full name of wrecker truck is named road wrecker truck, also called trailer and road rescue truck. It has the powerful function and can carry two cars at the same time. It is the ideal choice for road management department and automobile repair plat to proceed to the road repair and rescue.

# SINOTRUK HOWO 4TON Wrecker Truck Image













### CORE TECHNOLOGY EXQUISITE BUILD

## SAFETY. HIGH EFFICIENCY

Attention to detail, excellence is the boutique





Design and manufacture according to customer's requirement





WRECKER TRUCK SPECIALITY

# STANDARD DEVICE





# **BATCH DELIVERY**



















## **AFTER-SALES SERVICE**

### Warranty

The guarantee period for all equipment /accessories is 12 months from Shipment date or 25000 km. Lifelong service is available.

#### **SPARE PARTS**

We provide spare parts to our customers with high quality, exact fitness and appropriate function. All spare parts will be delivered together with truck shipment.

## INSTALLATION MAINTENANCE

Whatsapp&Telephone:+86-18607222773

We can provide installation service if necessary. After installation we can make a video to let you k