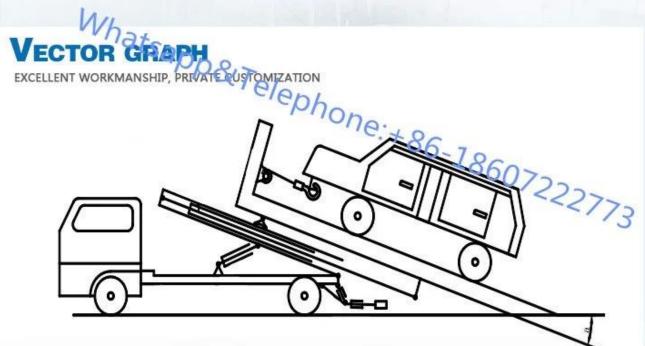

#### **Wrecker Truck Instruction**

The full name of wrecker truck is named road wrecker truck, also called trailer and road rescue truck. It has the powerful function and can carry two cars at the same time. It is the ideal choice for road management department and automobile repair plat to proceed to the road repair and rescue.