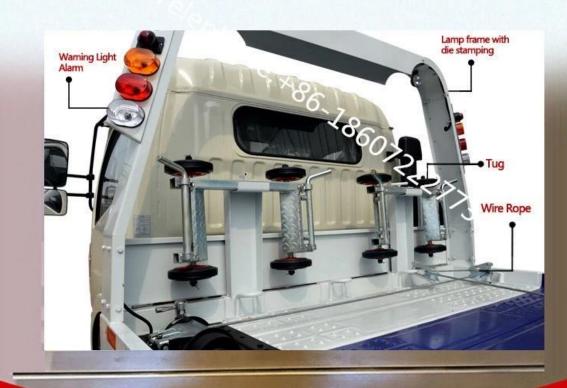

|                     |                 |               |                                                       |      |  |

Training wheels, Steel wire rope, Bandage, Alarm lamp, Tyre covers, Jack, Spare tyre, Drivers' tools

#### **Wrecker Truck Instruction**

The full name of wrecker truck is named road wrecker truck, also called trailer and road rescue truck. It has the powerful function and can carry two cars at the same time. It is the ideal choice for road management department and automobile repair plat to proceed to the road repair and rescue.

# SINOTRUK HOWO 4TON Wrecker Truck Image













### CORE TECHNOLOGY EXQUISITE BUILD

## SAFETY. HIGH EFFICIENCY

Attention to detail, excellence is the boutique





Design and manufacture according to customer's requirement





WRECKER TRUCK SPECIALITY

# STANDARD DEVICE





# **BATCH DELIVERY**



















## **AFTER-SALES SERVICE**

### Warranty

The guarantee period for all equipment /accessories is 12 months from Shipment date or 25000 km. Lifelong service is available.

#### **SPARE PARTS**

We provide spare parts to our customers with high quality, exact fitness and appropriate function. All spare parts will be delivered together with truck shipment.

## INSTALLATION MAINTENANCE

Whatsapp&Telephone:+86-18607222773

We can provide installation service if necessary. After installation we can make a video to let you know the operation status.

### TRAINING

We can offer training service according to customer's request, including product training, operation training, maintenance and technical training