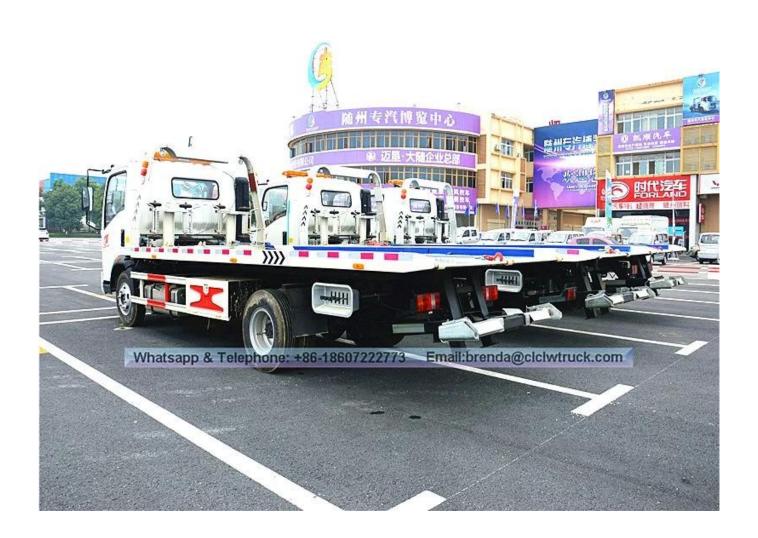

|                                  |              |                       |                     |                 |               |                                                       |      |  |

Training wheels, Steel wire rope, Bandage, Alarm lamp, Tyre covers, Jack, Spare tyre, Drivers' tools

#### **Wrecker Truck Instruction**

The full name of wrecker truck is named road wrecker truck, also called trailer and road rescue truck. It has the powerful function and can carry two cars at the same time. It is the ideal choice for road management department and automobile repair plat to proceed to the road repair and rescue.

# SINOTRUK HOWO 4TON Wrecker Truck Image













### CORE TECHNOLOGY EXQUISITE BUILD

## SAFETY. HIGH EFFICIENCY

Attention to detail, excellence is the boutique





Design and manufacture according to customer's requirement





WRECKER TRUCK SPECIALITY

# STANDARD DEVICE





# **BATCH DELIVERY**



















## **AFTER-SALES SERVICE**

### Warranty

The guarantee period for all equipment /accessories is 12 months from Shipment date or 25000 km. Lifelong service is available.

#### **SPARE PARTS**

We provide spare parts to our customers with high quality, exact fitness and appropriate function. All spare parts will be delivered together with truck shipment.

## INSTALLATION MAINTENANCE

Whatsapp&Telephone:+86-18607222773

We can provide installation service if necessary. After installation we can make a video to let you know