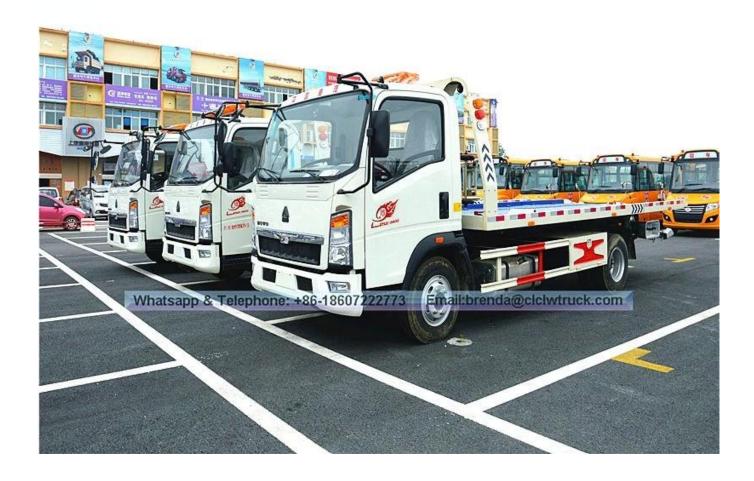

|                                  |              |                       |                     |                 |               |                                                       |      |  |

Training wheels, Steel wire rope, Bandage, Alarm lamp, Tyre covers, Jack, Spare tyre, Drivers' tools

#### **Wrecker Truck Instruction**

The full name of wrecker truck is named road wrecker truck, also called trailer and road rescue truck. It has the powerful function and can carry two cars at the same time. It is the ideal choice for road management department and automobile repair plat to proceed to the road repair and rescue.

# SINOTRUK HOWO 4TON Wrecker Truck Image













### CORE TECHNOLOGY EXQUISITE BUILD

## SAFETY. HIGH EFFICIENCY

Attention to detail, excellence is the boutique





Design and manufacture according to customer's requirement





WRECKER TRUCK SPECIALITY

# STANDARD DEVICE





# **BATCH DELIVERY**



















## **AFTER-SALES SERVICE**

### Warranty

The guarantee period for all equipment /accessories is 12 months from Shipment date or 25000 km. Lifelong service is available.

#### **SPARE PARTS**

We provide spare parts to our customers with high quality, exact fitness and appropriate function. All spare parts will be delivered together with truck shipment.

## INSTALLATION MAINTENANCE

Whatsapp&Telephone:+86-18607222773

We can provide installation service if necessary. After installation we can make a video to let