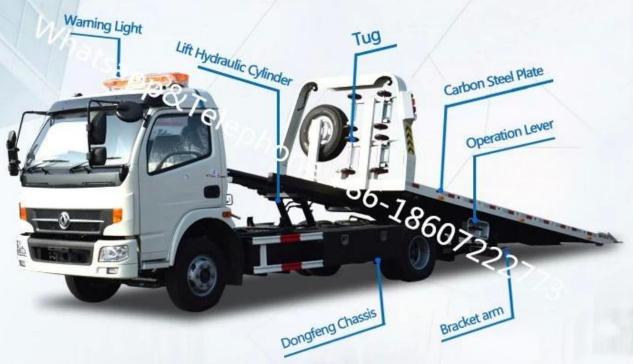

|                                                       |      |  |

Training wheels, Steel wire rope, Bandage, Alarm lamp, Tyre covers, Jack, Spare tyre, Drivers' tools

#### **Wrecker Truck Instruction**

The full name of wrecker truck is named road wrecker truck, also called trailer and road rescue truck. It has the powerful function and can carry two cars at the same time. It is the ideal choice for road management department and automobile repair plat to proceed to the road repair and rescue.

# SINOTRUK HOWO 4TON Wrecker Truck Image













### CORE TECHNOLOGY EXQUISITE BUILD

## SAFETY. HIGH EFFICIENCY

Attention to detail, excellence is the boutique





Design and manufacture according to customer's requirement





WRECKER TRUCK SPECIALITY

# STANDARD DEVICE





# **BATCH DELIVERY**



















## **AFTER-SALES SERVICE**

### Warranty

The guarantee period for all equipment /accessories is 12 months from Shipment date or 25000 km. Lifelong service is available.

#### **SPARE PARTS**

We provide spare parts to our customers with high quality, exact fitness and appropriate function. All spare parts will be delivered together with truck shipment.

## INSTALLATION MAINTENANCE

Whatsapp&Telephone:+86-18607222773

We can provide installation service if necessary. After installation we can make a video to let you know the operation status.

### TRAINING

We can offer training service according to customer's request, including product training, operation training, maintenance and technical training.

#### TECHNICAL ADVICE

If there is any techn