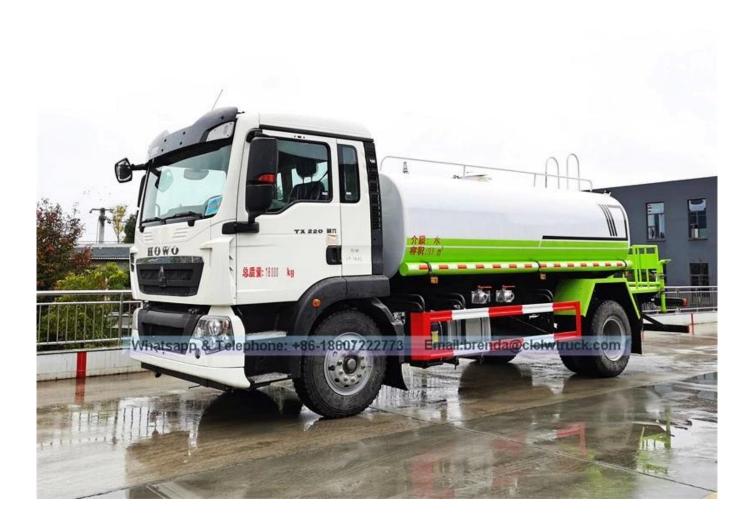

## **Technical Specification**

| Main specification          |                                                                                             |                                              |            |                |                                             |  |
|-----------------------------|---------------------------------------------------------------------------------------------|----------------------------------------------|------------|----------------|---------------------------------------------|--|
| Product model and name      | SGZ5160GPSZZ3W water truck                                                                  |                                              |            |                |                                             |  |
| Gross weight(Kg)            | 16000                                                                                       | Drive                                        | Drive type |                | 4X2                                         |  |
| Payload(Kg)                 | 7570                                                                                        | 7570 Overall dir.                            |            | m)             | 8500,8150X2500X3300                         |  |
| Curb weight(Kg)             | 8300                                                                                        | Cab seats                                    |            |                | 2                                           |  |
| Approach/departure angle(°) | 16/13,16/15                                                                                 | Front/rear hang(mm)                          |            | )              | 1500/2400,1500/2050                         |  |
| Axle No.                    | 2                                                                                           | Wheelbase(mm)                                |            |                | 4600                                        |  |
| Axle load(Kg)               | 6000/10000                                                                                  | Max speed(Km/h)                              |            |                | 90                                          |  |
| Chassis specification       |                                                                                             |                                              |            |                |                                             |  |
| Chassis model               | ZZ1167M4617C                                                                                | Manufa                                       |            |                | China SINOTRUK Group Jinan<br>Fruck Co.,Ltd |  |
| Brand name                  | SINOTRUK(HOWO)                                                                              | Dimens                                       | ion(mm)    | 7990×2496×2958 |                                             |  |
| Tyre specification          | 11.00R20                                                                                    | Tyre No                                      | l l        |                |                                             |  |
| Steel spring number         | 10/9+6                                                                                      | Front track base(mm)                         |            | 202            | 2022,2041                                   |  |
| Fuel type                   | Diesel                                                                                      | ` '                                          |            | 183            | 0                                           |  |
| Emission standard           | Euro 3                                                                                      | Transmission                                 |            | tran           | HW15710CL(Manual<br>transmission)           |  |
| Cab                         | HW76 medium cab, luxurious interior trim with seats, And power steering with air condition. |                                              |            |                |                                             |  |
| Engine model                | Engine manufacturer                                                                         | Engine manufacturer                          |            | (ml)           | Power(Kw)                                   |  |
| WD615.92E                   | China Heavy Duty Tr<br>Group Co.,Ltd                                                        | China Heavy Duty Truck 9726<br>Group Co.,Ltd |            |                | 196                                         |  |
| Performance                 |                                                                                             |                                              |            |                |                                             |  |
| Tank volume(liter)          | 10000 to 15000                                                                              | 00 to 15000 Tank mat                         |            |                | arbon steel Q235 or<br>tainless steel       |  |
| Water pump model            | 80QZF-60/90N                                                                                | Water pump flow(m³/h)                        |            | 60             | 60                                          |  |
| Watering width(M)           | ≥14                                                                                         | Water cannon range (M)                       |            | ≥              | 28                                          |  |
| Fasture and Application     |                                                                                             |                                              |            |                |                                             |  |

## **Feature and Application**

- 1). Equipped with high power self-suction water pump that characterized by high-pressure and fast speed suction.
- 2). Equipped with front, rear and side sprinklers and high position sprinkler, and rear working platform.
- **3).**The water cannon which is installed on the working platform can rotate by 360 degree and the water flow can be adjusted into various rain shape. There are straight shape, heavy rain, moderate rain and drizzle etc. The max range can reach 30M.
- 4). Equipped with fire coupling, flow valves, filter screen and water level gauge.
- **5).**According to customers' request, the crane, high working platform and spraying machine also can be equipped.
- **6).** Mainly used for washing on urban roads, watering and greening on trees, green belts and lawn and dust full of construction sites. And also used for drinking water delivery and fire fighting function etc.