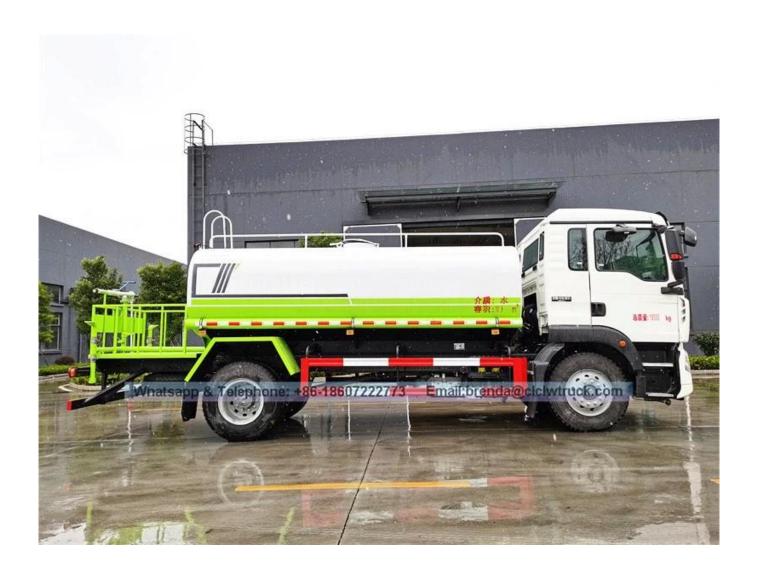

## **Feature and Application**

- 1). Equipped with high power self-suction water pump that characterized by high-pressure and fast speed suction.
- 2). Equipped with front, rear and side sprinklers and high position sprinkler, and rear working platform.
- **3).**The water cannon which is installed on the working platform can rotate by 360 degree and the water flow can be adjusted into various rain shape. There are straight shape, heavy rain, moderate rain and drizzle etc. The max range can reach 30M.
- 4). Equipped with fire coupling, flow valves, filter screen and water level gauge.
- **5).**According to customers' request, the crane, high working platform and spraying machine also can be equipped.
- **6).** Mainly used for washing on urban roads, watering and greening on trees, green belts and lawn and dust full of construction sites. And also used for drinking water delivery and fire fighting function etc.

## Water Tank Truck Image