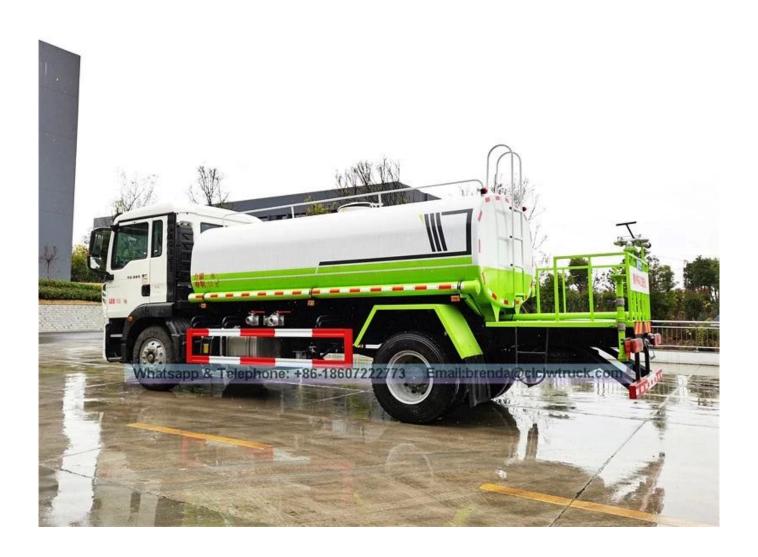

## **Feature and Application**

- 1). Equipped with high power self-suction water pump that characterized by high-pressure and fast speed suction.
- 2). Equipped with front, rear and side sprinklers and high position sprinkler, and rear working platform.
- **3).**The water cannon which is installed on the working platform can rotate by 360 degree and the water flow can be adjusted into various rain shape. There are straight shape, heavy rain, moderate rain and drizzle etc. The max range can reach 30M.
- 4). Equipped with fire coupling, flow valves, filter screen and water level gauge.
- **5).**According to customers' request, the crane, high working platform and spraying machine also can be equipped.
- **6).** Mainly used for washing on urban roads, watering and greening on trees, green belts and lawn and dust full of construction sites. And also used for drinking water delivery and fire fighting function etc.

## Water Tank Truck Image