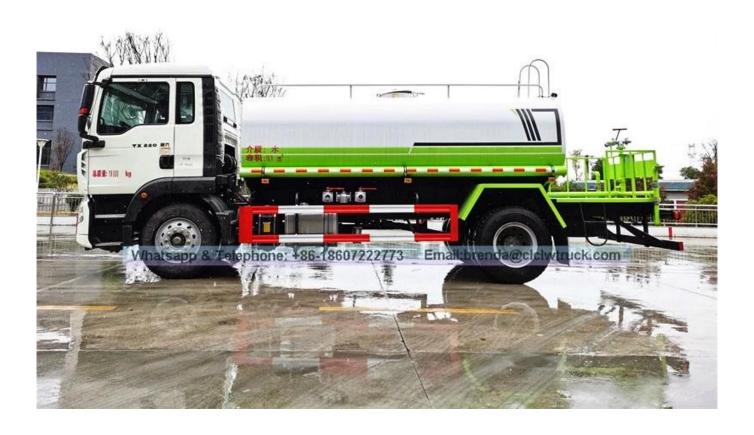

## **Technical Specification**

| Main specification          |                                                                                             |                                              |            |                |                                             |  |
|-----------------------------|---------------------------------------------------------------------------------------------|----------------------------------------------|------------|----------------|---------------------------------------------|--|
| Product model and name      | SGZ5160GPSZZ3W water truck                                                                  |                                              |            |                |                                             |  |
| Gross weight(Kg)            | 16000                                                                                       | Drive                                        | Drive type |                | 4X2                                         |  |
| Payload(Kg)                 | 7570                                                                                        | 7570 Overall dir.                            |            | m)             | 8500,8150X2500X3300                         |  |
| Curb weight(Kg)             | 8300                                                                                        | Cab seats                                    |            |                | 2                                           |  |
| Approach/departure angle(°) | 16/13,16/15                                                                                 | Front/rear hang(mm)                          |            | )              | 1500/2400,1500/2050                         |  |
| Axle No.                    | 2                                                                                           | Wheelbase(mm)                                |            |                | 4600                                        |  |
| Axle load(Kg)               | 6000/10000                                                                                  | Max speed(Km/h)                              |            |                | 90                                          |  |
| Chassis specification       |                                                                                             |                                              |            |                |                                             |  |
| Chassis model               | ZZ1167M4617C                                                                                | Manufa                                       |            |                | China SINOTRUK Group Jinan<br>Fruck Co.,Ltd |  |
| Brand name                  | SINOTRUK(HOWO)                                                                              | Dimens                                       | ion(mm)    | 7990×2496×2958 |                                             |  |
| Tyre specification          | 11.00R20                                                                                    | Tyre No                                      | l l        |                |                                             |  |
| Steel spring number         | 10/9+6                                                                                      | Front track base(mm)                         |            | 202            | 2022,2041                                   |  |
| Fuel type                   | Diesel                                                                                      | ` '                                          |            | 183            | 0                                           |  |
| Emission standard           | Euro 3                                                                                      | Transmission                                 |            | tran           | HW15710CL(Manual<br>transmission)           |  |
| Cab                         | HW76 medium cab, luxurious interior trim with seats, And power steering with air condition. |                                              |            |                |                                             |  |
| Engine model                | Engine manufacturer                                                                         | Engine manufacturer                          |            | (ml)           | Power(Kw)                                   |  |
| WD615.92E                   | China Heavy Duty Tr<br>Group Co.,Ltd                                                        | China Heavy Duty Truck 9726<br>Group Co.,Ltd |            |                | 196                                         |  |
| Performance                 |                                                                                             |                                              |            |                |                                             |  |
| Tank volume(liter)          | 10000 to 15000                                                                              | 00 to 15000 Tank mat                         |            |                | arbon steel Q235 or<br>tainless steel       |  |
| Water pump model            | 80QZF-60/90N                                                                                | Water pump flow(m³/h)                        |            | 60             | 60                                          |  |
| Watering width(M)           | ≥14                                                                                         | Water cannon range (M)                       |            | ≥              | 28                                          |  |
| Fasture and Application     |                                                                                             |                                              |            |                |                                             |  |

## **Feature and Application**

- 1). Equipped with high power self-suction water pump that characterized by high-pressure and fast speed suction.
- 2). Equipped with front, rear and side sprinklers and high position sprinkler, and rear working platform.
- **3).**The water cannon which is installed on the working platform can rotate by 360 degree and the water flow can be adjusted into various rain shape. There are straight shape, heavy rain, moderate rain and drizzle etc. The max range can reach 30M.
- 4). Equipped with fire coupling, flow valves, filter screen and water level gauge.
- **5).**According to customers' request, the crane, high working platform and spraying machine also can be equipped.
- **6).** Mainly used for washing on urban roads, watering and greening on trees, green belts and lawn and dust full of construction sites. And also used for drinking water delivery and fire fighting function etc.