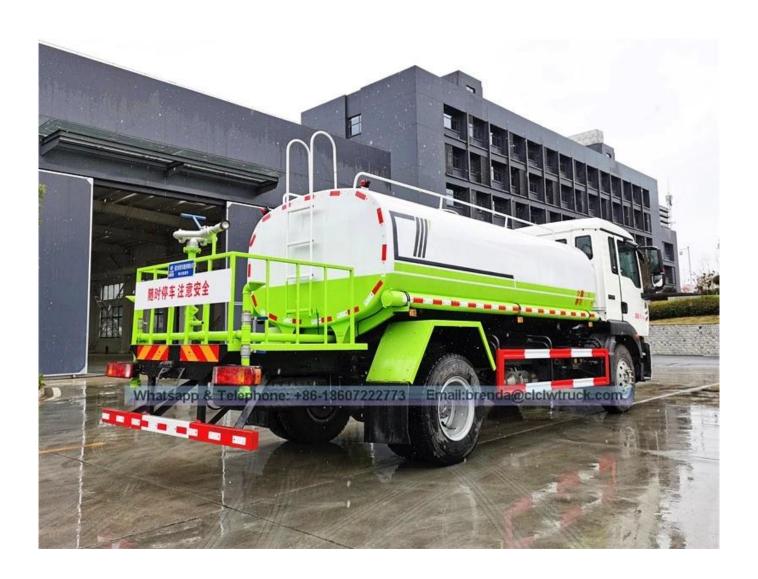

## **Feature and Application**

- 1). Equipped with high power self-suction water pump that characterized by high-pressure and fast speed suction.
- 2). Equipped with front, rear and side sprinklers and high position sprinkler, and rear working platform.
- **3).**The water cannon which is installed on the working platform can rotate by 360 degree and the water flow can be adjusted into various rain shape. There are straight shape, heavy rain, moderate rain and drizzle etc. The max range can reach 30M.
- 4). Equipped with fire coupling, flow valves, filter screen and water level gauge.
- **5).**According to customers' request, the crane, high working platform and spraying machine also can be equipped.
- **6).** Mainly used for washing on urban roads, watering and greening on trees, green belts and lawn and dust full of construction sites. And also used for drinking water delivery and fire fighting function etc.

## Water Tank Truck Image