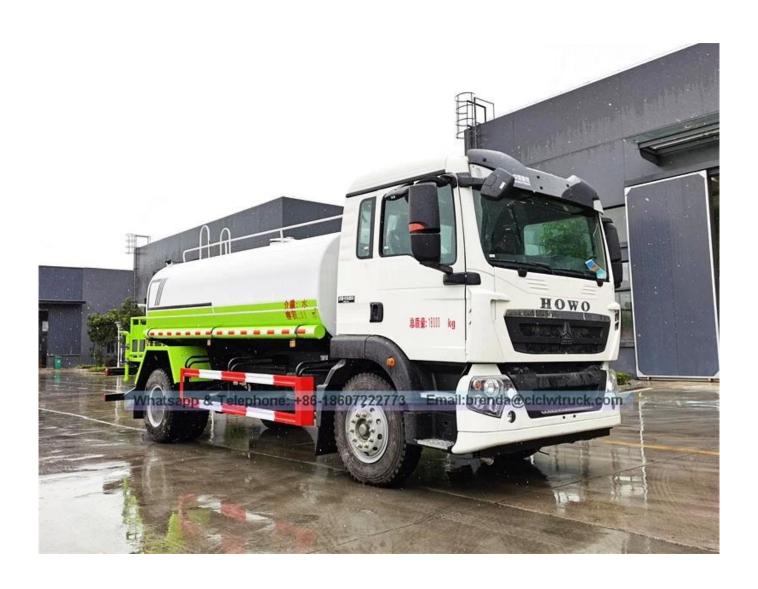

## **Technical Specification**

| Main specification          |                                                                                             |                                              |            |                |                                             |  |
|-----------------------------|---------------------------------------------------------------------------------------------|----------------------------------------------|------------|----------------|---------------------------------------------|--|
| Product model and name      | SGZ5160GPSZZ3W water truck                                                                  |                                              |            |                |                                             |  |
| Gross weight(Kg)            | 16000                                                                                       | Drive                                        | Drive type |                | 4X2                                         |  |
| Payload(Kg)                 | 7570                                                                                        | 7570 Overall dir.                            |            | m)             | 8500,8150X2500X3300                         |  |
| Curb weight(Kg)             | 8300                                                                                        | Cab seats                                    |            |                | 2                                           |  |
| Approach/departure angle(°) | 16/13,16/15                                                                                 | Front/rear hang(mm)                          |            | )              | 1500/2400,1500/2050                         |  |
| Axle No.                    | 2                                                                                           | Wheelbase(mm)                                |            |                | 4600                                        |  |
| Axle load(Kg)               | 6000/10000                                                                                  | Max speed(Km/h)                              |            |                | 90                                          |  |
| Chassis specification       |                                                                                             |                                              |            |                |                                             |  |
| Chassis model               | ZZ1167M4617C                                                                                | Manufa                                       |            |                | China SINOTRUK Group Jinan<br>Fruck Co.,Ltd |  |
| Brand name                  | SINOTRUK(HOWO)                                                                              | Dimens                                       | ion(mm)    | 7990×2496×2958 |                                             |  |
| Tyre specification          | 11.00R20                                                                                    | Tyre No                                      | l l        |                |                                             |  |
| Steel spring number         | 10/9+6                                                                                      | Front track base(mm)                         |            | 202            | 2022,2041                                   |  |
| Fuel type                   | Diesel                                                                                      | ` '                                          |            | 183            | 0                                           |  |
| Emission standard           | Euro 3                                                                                      | Transmission                                 |            | tran           | HW15710CL(Manual<br>transmission)           |  |
| Cab                         | HW76 medium cab, luxurious interior trim with seats, And power steering with air condition. |                                              |            |                |                                             |  |
| Engine model                | Engine manufacturer                                                                         | Engine manufacturer                          |            | (ml)           | Power(Kw)                                   |  |
| WD615.92E                   | China Heavy Duty Tr<br>Group Co.,Ltd                                                        | China Heavy Duty Truck 9726<br>Group Co.,Ltd |            |                | 196                                         |  |
| Performance                 |                                                                                             |                                              |            |                |                                             |  |
| Tank volume(liter)          | 10000 to 15000                                                                              | 00 to 15000 Tank mat                         |            |                | arbon steel Q235 or<br>tainless steel       |  |
| Water pump model            | 80QZF-60/90N                                                                                | Water pump flow(m³/h)                        |            | 60             | 60                                          |  |
| Watering width(M)           | ≥14                                                                                         | Water cannon range (M)                       |            | ≥              | 28                                          |  |
| Fasture and Application     |                                                                                             |                                              |            |                |                                             |  |

## **Feature and Application**

- 1). Equipped with high power self-suction water pump that characterized by high-pressure and fast speed suction.
- 2). Equipped with front, rear and side sprinklers and high position sprinkler, and rear working platform.
- **3).**The water cannon which is installed on the working platform can rotate by 360 degree and the water flow can be adjusted into various rain shape. There are straight shape, heavy rain, moderate rain and drizzle etc. The max range can reach 30M.
- 4). Equipped with fire coupling, flow valves, filter screen and water level gauge.
- **5).**According to customers' request, the crane, high working platform and spraying machine also can be equipped.
- **6).** Mainly used for washing on urban roads, watering and greening on trees, green belts and lawn and dust full of construction sites. And also used for drinking water delivery and fire fighting function etc.