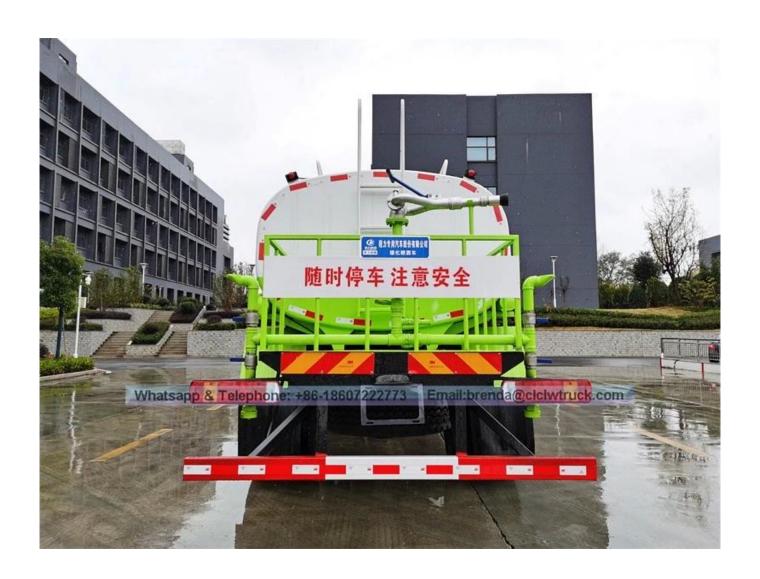

## **Feature and Application**

- 1). Equipped with high power self-suction water pump that characterized by high-pressure and fast speed suction.
- 2). Equipped with front, rear and side sprinklers and high position sprinkler, and rear working platform.
- **3).**The water cannon which is installed on the working platform can rotate by 360 degree and the water flow can be adjusted into various rain shape. There are straight shape, heavy rain, moderate rain and drizzle etc. The max range can reach 30M.
- 4). Equipped with fire coupling, flow valves, filter screen and water level gauge.
- **5).**According to customers' request, the crane, high working platform and spraying machine also can be equipped.
- **6).** Mainly used for washing on urban roads, watering and greening on trees, green belts and lawn and dust full of construction sites. And also used for drinking water delivery and fire fighting function etc.

## Water Tank Truck Image