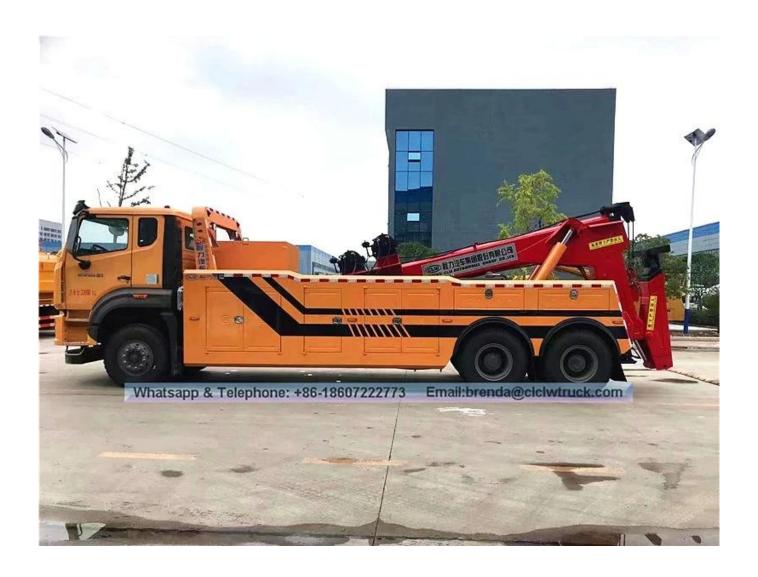

The wrecker truck is equipped with lifting, pulling and hoisting etc. on the basis of special purpose chassis. It has the function of lifting, pulling, hoisting, lift platform and load transportation and others. It is mainly used for road fault vehicles, city peccancy vehicles and emergency rescue etc. The wrecker truck is widely used in highway, the traffic police, airport, wharf, auto repair industry and highway departments etc. It can be used to clean up the accident, fault, violation vehicles etc. timely and quickly.

## **SINOTRUK HOWO Tow Truck 16TON Image**