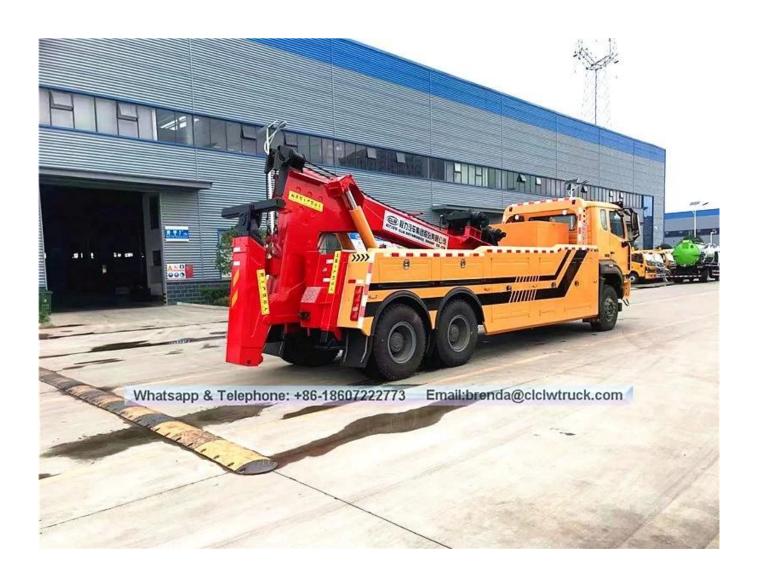

| Main specificatio                  | n                               |                            |                |                       |              |                                             |                 |  |
|------------------------------------|---------------------------------|----------------------------|----------------|-----------------------|--------------|---------------------------------------------|-----------------|--|
| Product model and                  |                                 | 771257M5847                | r Wreck        | er truck              |              |                                             |                 |  |
|                                    |                                 | ZZ1257M5847C Wrecker truck |                |                       |              |                                             | 6X4             |  |
| Gross weight(Kg)                   |                                 |                            |                | Drive type            |              | .1                                          |                 |  |
| Curb weight(Kg) Approach/departure |                                 | 17400                      |                | Overall dimension(mm) |              | 1)                                          | 10555X2500X3060 |  |
| angle(°)                           |                                 | 16/11                      |                | Cab seats             |              |                                             | 2               |  |
| Axle No.                           |                                 | 3                          |                | Front/rear hang(mm)   |              |                                             | 1500/1880       |  |
| Axle load(Kg)                      |                                 | 7000/18000                 |                | Wheelbase(mm)         |              |                                             | 5825+1350       |  |
| Max speed(Km/h)                    |                                 | 90                         |                |                       |              |                                             |                 |  |
| Chassis specifica                  | tion                            | •                          | •              |                       |              |                                             | •               |  |
| Chassis model                      | ZZ1257M5847C                    |                            | Manufacturer   |                       |              | China Sinotruk Group Jinan Truck<br>Co.,Ltd |                 |  |
| Brand name                         | SINOTRU                         | JK HOWO                    | Dimension(mm)  |                       |              | 11700×2496×2958                             |                 |  |
| Tyre specification                 | 11.00-20                        | )                          | Tyre No.       |                       |              | 10                                          |                 |  |
| Steel spring<br>number             | 10/12                           |                            | Front tr       | Front track base(mm)  |              | 2022                                        |                 |  |
| Fuel type                          | Diesel                          |                            | Rear tra       | Rear track base(mm)   |              | 1830                                        |                 |  |
| Emission standard                  | Euro 3                          |                            | Transmission   |                       |              | 10 forward gear,2 reverse gear(manual)      |                 |  |
| Cab                                | HW76 fla                        | at top with a              | on.            |                       |              |                                             |                 |  |
| Engine model                       | Engine manufacturer             |                            |                | Displacement(ml)      |              | Power(Kw)                                   |                 |  |
| WD615.93E                          | China Heavy Duty Tru<br>Co.,Ltd |                            | ıck Group 9726 |                       | 21           |                                             | 13(290 HP)      |  |
| Performance                        |                                 |                            |                |                       |              |                                             |                 |  |
| Lifting system                     | Max lifting capacity(kg)        |                            |                |                       | 16000        |                                             |                 |  |
|                                    | Fully extended max lifting ca   |                            |                | pacity(kg) 7310       |              |                                             |                 |  |
|                                    | Effective                       | length of th               | et arm(mm)     | 1460 to               | 1460 to 3099 |                                             |                 |  |
|                                    | Bracket arm flexible stroke(mm) |                            |                |                       | 1639         |                                             |                 |  |
| Hoisting system                    | Max hoisting capacity(kg)       |                            |                |                       | 18000        |                                             |                 |  |
|                                    | Farthest hoisting capacity(kg)  |                            |                |                       | 8000         |                                             |                 |  |
|                                    | Max hoisting height(mm)         |                            |                |                       | 6500         |                                             |                 |  |
| Winch                              | QTY(piece)                      |                            |                |                       | 2            |                                             |                 |  |
|                                    | Rated traction for each(kN)     |                            |                |                       | 100          |                                             |                 |  |
|                                    | Steel wire rope diameter(mm)    |                            |                |                       | 18           |                                             |                 |  |
|                                    | Steel wire rope length(m)       |                            |                |                       | 45           |                                             |                 |  |
| Instruction                        |                                 |                            |                |                       |              |                                             |                 |  |