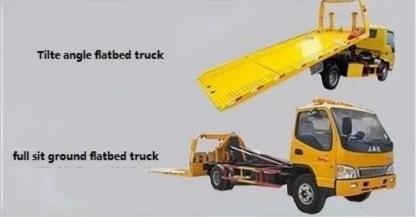

## **BATCH DELIVERY**

New type flat bed, has big friction force will make truck more safety. and the flatbed more lighter