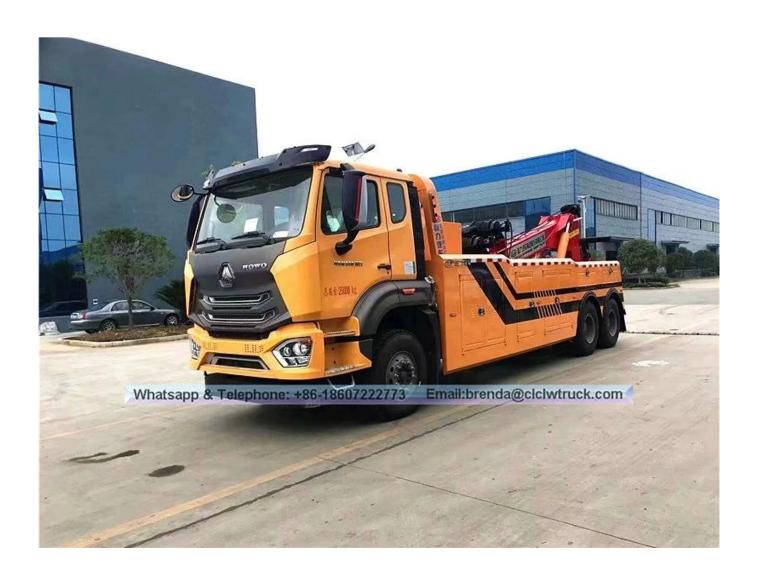

## **SINOTRUK HOWO Tow Truck 16TON Image**

The wrecker truck is equipped with lifting, pulling and hoisting etc. on the basis of special purpose chassis. It has the function of lifting, pulling, hoisting, lift platform and load transportation and others. It is mainly used for road fault vehicles, city peccancy vehicles and emergency rescue etc. The wrecker truck is widely used in highway, the traffic police, airport, wharf, auto repair industry and highway departments etc. It can be used to clean up the accident, fault, violation vehicles etc. timely and quickly.