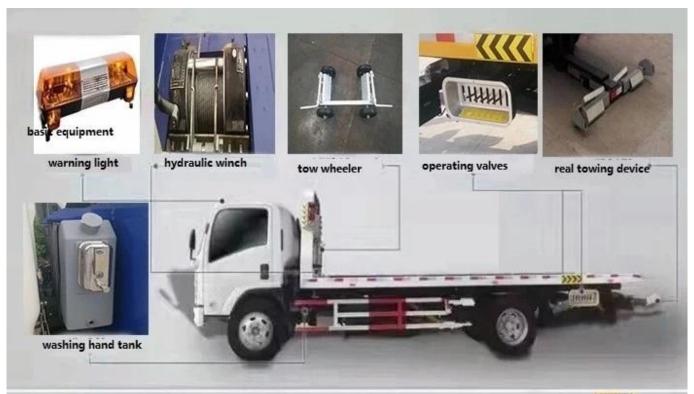

| Main specificatio                  | n                               |                            |                |                       |              |                                             |                 |  |
|------------------------------------|---------------------------------|----------------------------|----------------|-----------------------|--------------|---------------------------------------------|-----------------|--|
| Product model and                  |                                 | 771257M5847                | r Wreck        | er truck              |              |                                             |                 |  |
|                                    |                                 | ZZ1257M5847C Wrecker truck |                |                       |              |                                             | 6X4             |  |
| Gross weight(Kg)                   |                                 |                            |                | Drive type            |              | .1                                          |                 |  |
| Curb weight(Kg) Approach/departure |                                 | 17400                      |                | Overall dimension(mm) |              | 1)                                          | 10555X2500X3060 |  |
| angle(°)                           |                                 | 16/11                      |                | Cab seats             |              |                                             | 2               |  |
| Axle No.                           |                                 | 3                          |                | Front/rear hang(mm)   |              |                                             | 1500/1880       |  |
| Axle load(Kg)                      |                                 | 7000/18000                 |                | Wheelbase(mm)         |              |                                             | 5825+1350       |  |
| Max speed(Km/h)                    |                                 | 90                         |                |                       |              |                                             |                 |  |
| Chassis specifica                  | tion                            | •                          | •              |                       |              |                                             | •               |  |
| Chassis model                      | ZZ1257M5847C                    |                            | Manufacturer   |                       |              | China Sinotruk Group Jinan Truck<br>Co.,Ltd |                 |  |
| Brand name                         | SINOTRU                         | JK HOWO                    | Dimension(mm)  |                       |              | 11700×2496×2958                             |                 |  |
| Tyre specification                 | 11.00-20                        | )                          | Tyre No.       |                       |              | 10                                          |                 |  |
| Steel spring<br>number             | 10/12                           |                            | Front tr       | Front track base(mm)  |              | 2022                                        |                 |  |
| Fuel type                          | Diesel                          |                            | Rear tra       | Rear track base(mm)   |              | 1830                                        |                 |  |
| Emission standard                  | Euro 3                          |                            | Transmission   |                       |              | 10 forward gear,2 reverse gear(manual)      |                 |  |
| Cab                                | HW76 fla                        | at top with a              | on.            |                       |              |                                             |                 |  |
| Engine model                       | Engine manufacturer             |                            |                | Displacement(ml)      |              | Power(Kw)                                   |                 |  |
| WD615.93E                          | China Heavy Duty Tru<br>Co.,Ltd |                            | ıck Group 9726 |                       | 21           |                                             | 13(290 HP)      |  |
| Performance                        |                                 |                            |                |                       |              |                                             |                 |  |
| Lifting system                     | Max lifting capacity(kg)        |                            |                |                       | 16000        |                                             |                 |  |
|                                    | Fully extended max lifting ca   |                            |                | pacity(kg) 7310       |              |                                             |                 |  |
|                                    | Effective                       | length of th               | et arm(mm)     | 1460 to               | 1460 to 3099 |                                             |                 |  |
|                                    | Bracket arm flexible stroke(mm) |                            |                |                       | 1639         |                                             |                 |  |
| Hoisting system                    | Max hoisting capacity(kg)       |                            |                |                       | 18000        |                                             |                 |  |
|                                    | Farthest hoisting capacity(kg)  |                            |                |                       | 8000         |                                             |                 |  |
|                                    | Max hoisting height(mm)         |                            |                |                       | 6500         |                                             |                 |  |
| Winch                              | QTY(piece)                      |                            |                |                       | 2            |                                             |                 |  |
|                                    | Rated traction for each(kN)     |                            |                |                       | 100          |                                             |                 |  |
|                                    | Steel wire rope diameter(mm)    |                            |                |                       | 18           |                                             |                 |  |
|                                    | Steel wire rope length(m)       |                            |                |                       | 45           |                                             |                 |  |
| Instruction                        |                                 |                            |                |                       |              |                                             |                 |  |

The wrecker truck is equipped with lifting, pulling and hoisting etc. on the basis of special purpose chassis. It has the function of lifting, pulling, hoisting, lift platform and load transportation and others. It is mainly used for road fault vehicles, city peccancy vehicles and emergency rescue etc. The wrecker truck is widely used in highway, the traffic police, airport, wharf, auto repair industry and highway departments etc. It can be used to clean up the accident, fault, violation vehicles etc. timely and quickly.