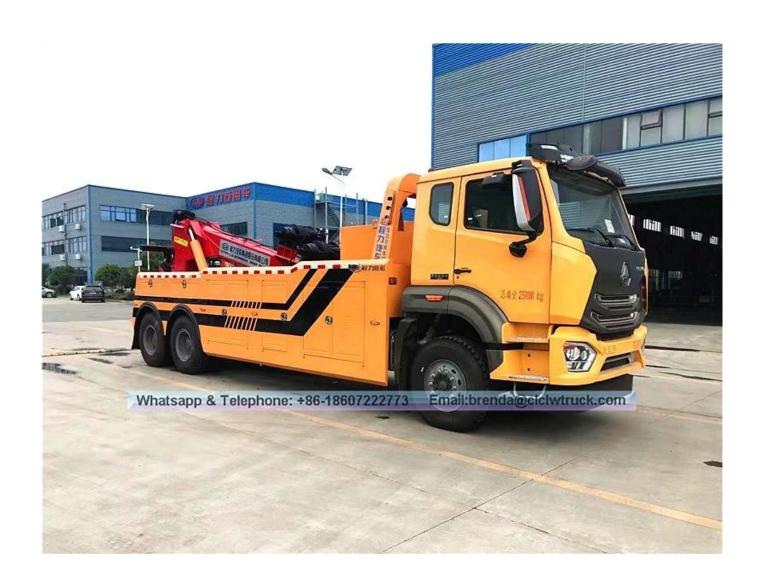

## **SINOTRUK HOWO Tow Truck 16TON Image**

The wrecker truck is equipped with lifting, pulling and hoisting etc. on the basis of special purpose chassis. It has the function of lifting, pulling, hoisting, lift platform and load transportation and others. It is mainly used for road fault vehicles, city peccancy vehicles and emergency rescue etc. The wrecker truck is widely used in highway, the traffic police, airport, wharf, auto repair industry and highway departments etc. It can be used to clean up the accident, fault, violation vehicles etc. timely and quickly.