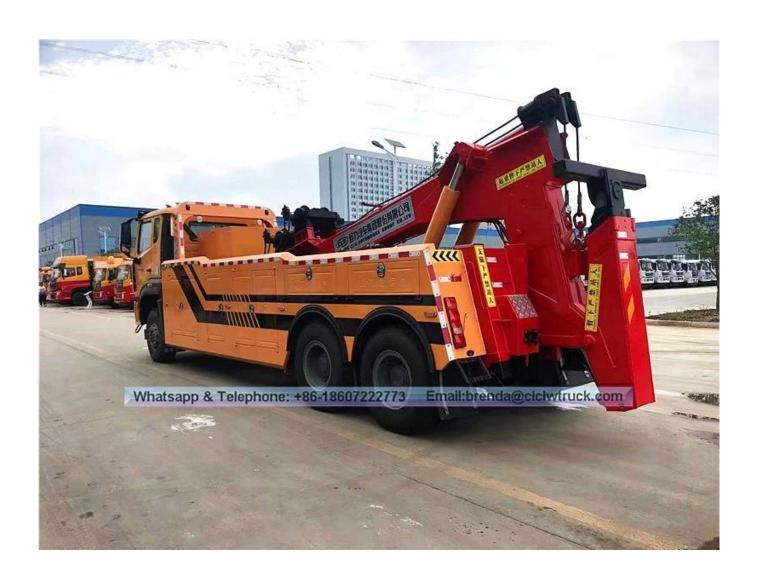

The wrecker truck is equipped with lifting, pulling and hoisting etc. on the basis of special purpose chassis. It has the function of lifting, pulling, hoisting, lift platform and load transportation and others. It is mainly used for road fault vehicles, city peccancy vehicles and emergency rescue etc. The wrecker truck is widely used in highway, the traffic police, airport, wharf, auto repair industry and highway departments etc. It can be used to clean up the accident, fault, violation vehicles etc. timely and quickly.

## **SINOTRUK HOWO Tow Truck 16TON Image**