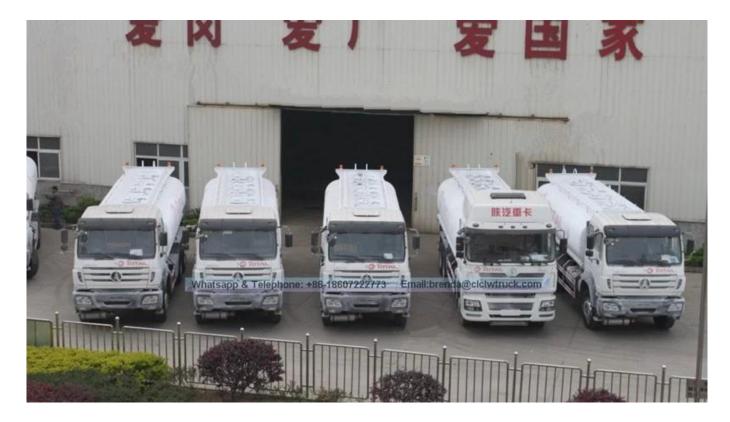

Tank Shape                     | Trapezoidal cylindrical                               |                                                                                                     |
| Medium and density             | Petrol or disel 700 kg/cbm -850 kg/cbm                |                                                                                                     |
| <b>Body Internal Dimension</b> | 7810x2200x1755mm                                      |                                                                                                     |
| Thickness                      | 6mm                                                   |                                                                                                     |

## 1. image below: