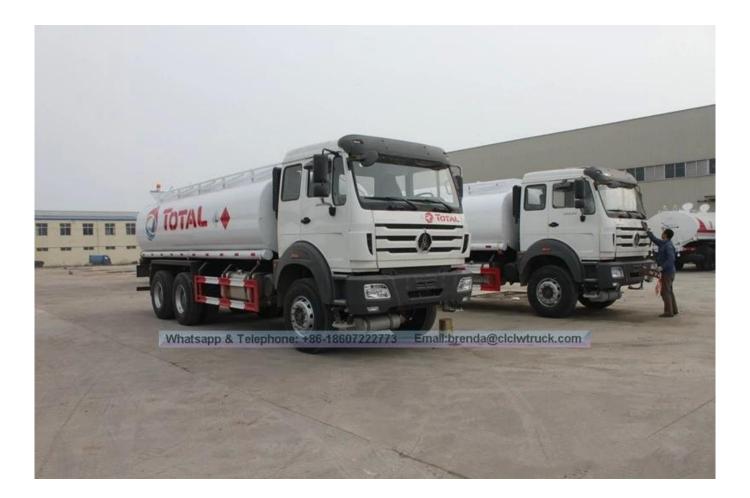

k Shape                     | Trapezoidal cylindrical                               |                                                                                                     |
| Medium and density             | Petrol or disel 700 kg/cbm -850 kg/cbm                |                                                                                                     |
| <b>Body Internal Dimension</b> | 7810x2200x1755mm                                      |                                                                                                     |
| Thickness                      | 6mm                                                   |                                                                                                     |

## 1. image below: