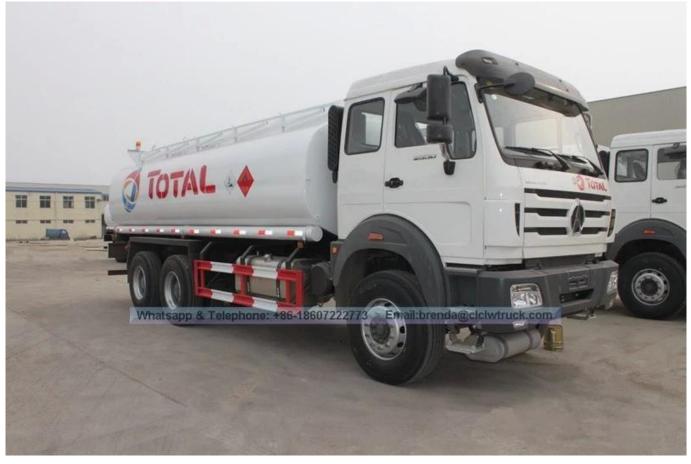

ank Shape                     | Trapezoidal cylindrical                               |                                                                                                     |
| Medium and density             | Petrol or disel 700 kg/cbm -850 kg/cbm                |                                                                                                     |
| <b>Body Internal Dimension</b> | 7810x2200x1755mm                                      |                                                                                                     |
| Thickness                      | 6mm                                                   |                                                                                                     |

## 1. image below: