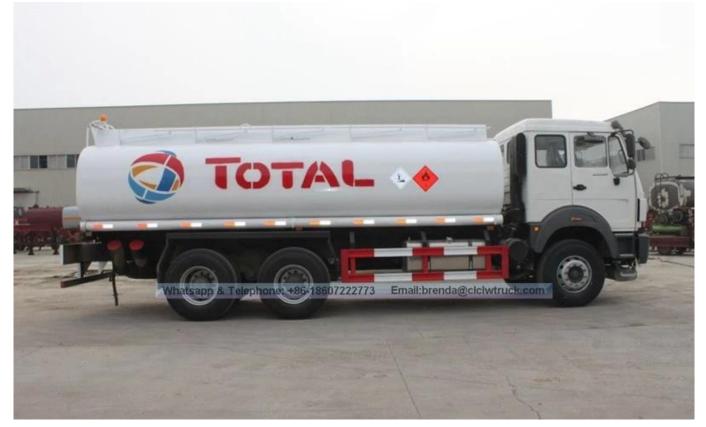

Shape                     | Trapezoidal cylindrical                               |                                                                                                     |
| Medium and density             | Petrol or disel 700 kg/cbm -850 kg/cbm                |                                                                                                     |
| <b>Body Internal Dimension</b> | 7810x2200x1755mm                                      |                                                                                                     |
| Thickness                      | 6mm                                                   |                                                                                                     |

## 1. image below: