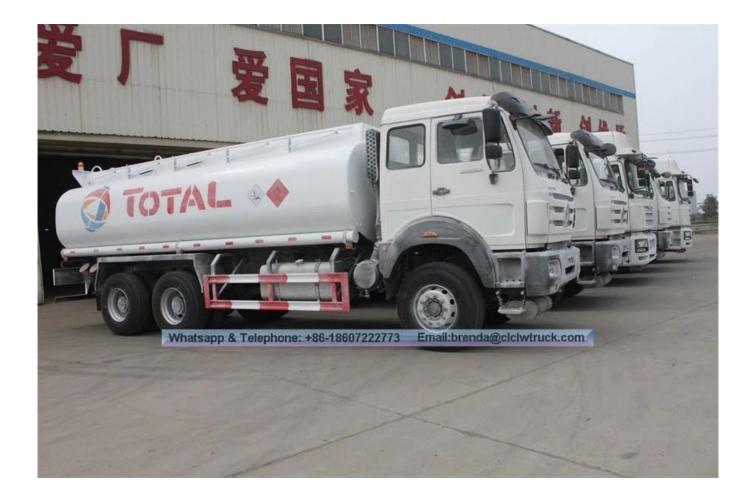

|                                | 1                                                     |                                                                                                     |
|--------------------------------|-------------------------------------------------------|-----------------------------------------------------------------------------------------------------|
| Description                    | Beiben 6X4 25cbm Fuel Tank Truck                      |                                                                                                     |
| Drive Model                    | 6x4                                                   |                                                                                                     |
| Fuel Type                      | Diesel                                                |                                                                                                     |
| Vehicle Main Dimensions        | Dimensions(L x W x H)mm                               | 10580X2500X3420                                                                                     |
|                                | Wheel base (mm)                                       | 5050+1450                                                                                           |
| Weight in KGS                  | Curb Weight                                           | 12270                                                                                               |
|                                | GVW.                                                  | 25000                                                                                               |
| Engine                         | Model                                                 | WP10                                                                                                |
|                                | Туре                                                  | 4-stroke direct injection , 6-cylinder in-line with water cooling, turbo-charging and inter-cooling |
|                                | Horse Power(HP)                                       | 371HP                                                                                               |
|                                | Emission standard                                     | Euro III                                                                                            |
| Gearbox                        | 10 forwards & 1 reverse                               |                                                                                                     |
| Fuel tank (L)                  | 350                                                   |                                                                                                     |
| Tire                           | 12.00R20, 10pcs + 1 spare                             |                                                                                                     |
| Number of axles                | 3                                                     |                                                                                                     |
| Brakes                         | Dual circuit compressed air brake                     |                                                                                                     |
| Tank                           |                                                       |                                                                                                     |
| Material                       | Q235 carbon steel(Aluminum, stainless steel optional) |                                                                                                     |
| Tank Shape                     | Trapezoidal cylindrical                               |                                                                                                     |
| Medium and density             | Petrol or disel 700 kg/cbm -850 kg/cbm                |                                                                                                     |
| <b>Body Internal Dimension</b> | 7810x2200x1755mm                                      |                                                                                                     |
| Thickness                      | 6mm                                                   |                                                                                                     |