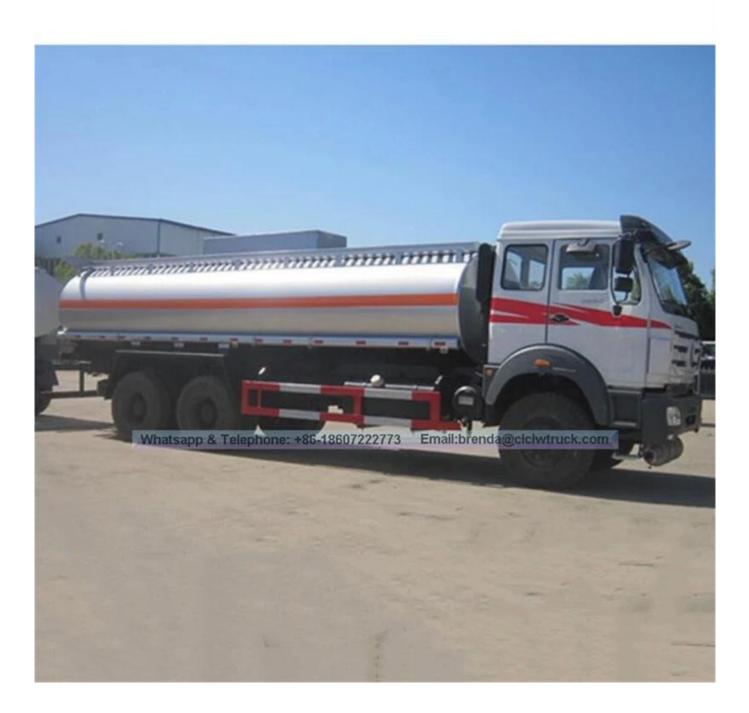

|                                | 1                                                     |                                                                                                     |
|--------------------------------|-------------------------------------------------------|-----------------------------------------------------------------------------------------------------|
| Description                    | Beiben 6X4 25cbm Fuel Tank Truck                      |                                                                                                     |
| Drive Model                    | 6x4                                                   |                                                                                                     |
| Fuel Type                      | Diesel                                                |                                                                                                     |
| Vehicle Main Dimensions        | Dimensions(L x W x H)mm                               | 10580X2500X3420                                                                                     |
|                                | Wheel base (mm)                                       | 5050+1450                                                                                           |
| Weight in KGS                  | Curb Weight                                           | 12270                                                                                               |
|                                | GVW.                                                  | 25000                                                                                               |
| Engine                         | Model                                                 | WP10                                                                                                |
|                                | Туре                                                  | 4-stroke direct injection , 6-cylinder in-line with water cooling, turbo-charging and inter-cooling |
|                                | Horse Power(HP)                                       | 371HP                                                                                               |
|                                | Emission standard                                     | Euro III                                                                                            |
| Gearbox                        | 10 forwards & 1 reverse                               |                                                                                                     |
| Fuel tank (L)                  | 350                                                   |                                                                                                     |
| Tire                           | 12.00R20, 10pcs + 1 spare                             |                                                                                                     |
| Number of axles                | 3                                                     |                                                                                                     |
| Brakes                         | Dual circuit compressed air brake                     |                                                                                                     |
| Tank                           |                                                       |                                                                                                     |
| Material                       | Q235 carbon steel(Aluminum, stainless steel optional) |                                                                                                     |
| Tank Shape                     | Trapezoidal cylindrical                               |                                                                                                     |
| Medium and density             | Petrol or disel 700 kg/cbm -850 kg/cbm                |                                                                                                     |
| <b>Body Internal Dimension</b> | 7810x2200x1755mm                                      |                                                                                                     |
| Thickness                      | 6mm                                                   |                                                                                                     |