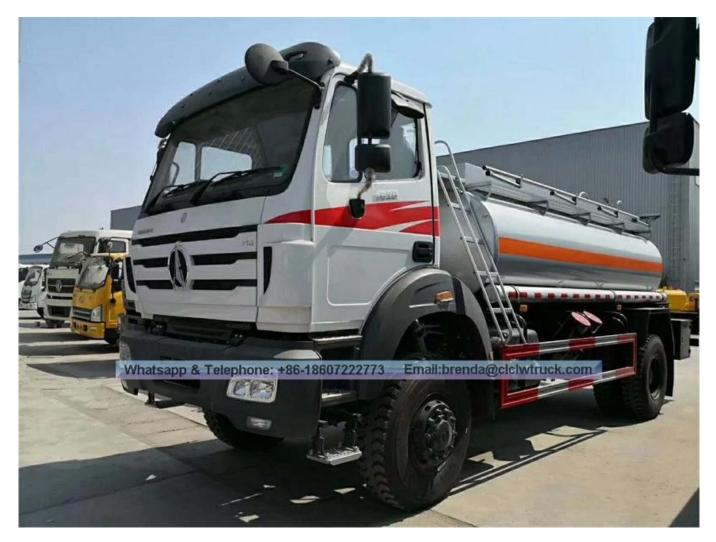

|                                | 1                                                     |                                                                                                     |
|--------------------------------|-------------------------------------------------------|-----------------------------------------------------------------------------------------------------|
| Description                    | Beiben 6X4 25cbm Fuel Tank Truck                      |                                                                                                     |
| Drive Model                    | 6x4                                                   |                                                                                                     |
| Fuel Type                      | Diesel                                                |                                                                                                     |
| Vehicle Main Dimensions        | Dimensions(L x W x H)mm                               | 10580X2500X3420                                                                                     |
|                                | Wheel base (mm)                                       | 5050+1450                                                                                           |
| Weight in KGS                  | Curb Weight                                           | 12270                                                                                               |
|                                | GVW.                                                  | 25000                                                                                               |
| Engine                         | Model                                                 | WP10                                                                                                |
|                                | Туре                                                  | 4-stroke direct injection , 6-cylinder in-line with water cooling, turbo-charging and inter-cooling |
|                                | Horse Power(HP)                                       | 371HP                                                                                               |
|                                | Emission standard                                     | Euro III                                                                                            |
| Gearbox                        | 10 forwards & 1 reverse                               |                                                                                                     |
| Fuel tank (L)                  | 350                                                   |                                                                                                     |
| Tire                           | 12.00R20, 10pcs + 1 spare                             |                                                                                                     |
| Number of axles                | 3                                                     |                                                                                                     |
| Brakes                         | Dual circuit compressed air brake                     |                                                                                                     |
| Tank                           |                                                       |                                                                                                     |
| Material                       | Q235 carbon steel(Aluminum, stainless steel optional) |                                                                                                     |
| Tank Shape                     | Trapezoidal cylindrical                               |                                                                                                     |
| Medium and density             | Petrol or disel 700 kg/cbm -850 kg/cbm                |                                                                                                     |
| <b>Body Internal Dimension</b> | 7810x2200x1755mm                                      |                                                                                                     |
| Thickness                      | 6mm                                                   |                                                                                                     |