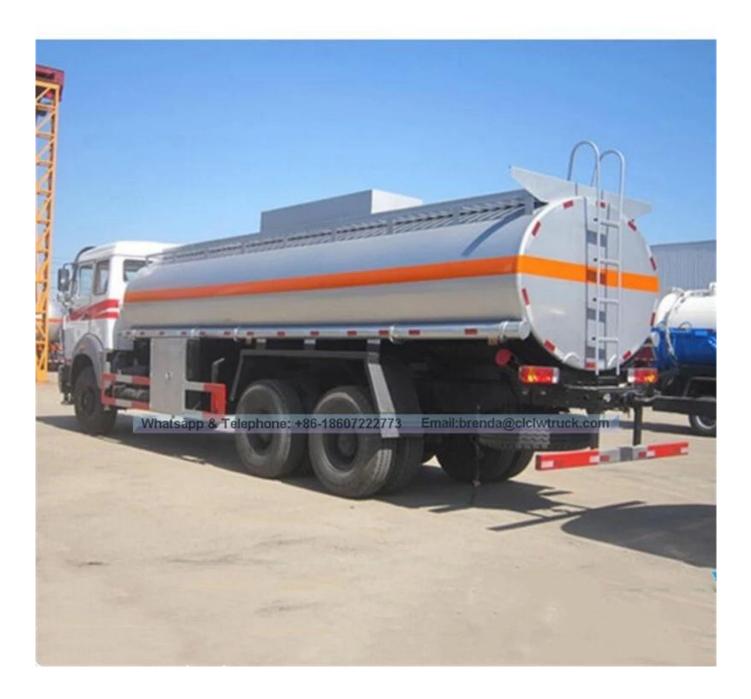

|                                | 1                                                     |                                                                                                     |
|--------------------------------|-------------------------------------------------------|-----------------------------------------------------------------------------------------------------|
| Description                    | Beiben 6X4 25cbm Fuel Tank Truck                      |                                                                                                     |
| Drive Model                    | 6x4                                                   |                                                                                                     |
| Fuel Type                      | Diesel                                                |                                                                                                     |
| Vehicle Main Dimensions        | Dimensions(L x W x H)mm                               | 10580X2500X3420                                                                                     |
|                                | Wheel base (mm)                                       | 5050+1450                                                                                           |
| Weight in KGS                  | Curb Weight                                           | 12270                                                                                               |
|                                | GVW.                                                  | 25000                                                                                               |
| Engine                         | Model                                                 | WP10                                                                                                |
|                                | Туре                                                  | 4-stroke direct injection , 6-cylinder in-line with water cooling, turbo-charging and inter-cooling |
|                                | Horse Power(HP)                                       | 371HP                                                                                               |
|                                | Emission standard                                     | Euro III                                                                                            |
| Gearbox                        | 10 forwards & 1 reverse                               |                                                                                                     |
| Fuel tank (L)                  | 350                                                   |                                                                                                     |
| Tire                           | 12.00R20, 10pcs + 1 spare                             |                                                                                                     |
| Number of axles                | 3                                                     |                                                                                                     |
| Brakes                         | Dual circuit compressed air brake                     |                                                                                                     |
| Tank                           |                                                       |                                                                                                     |
| Material                       | Q235 carbon steel(Aluminum, stainless steel optional) |                                                                                                     |
| Tank Shape                     | Trapezoidal cylindrical                               |                                                                                                     |
| Medium and density             | Petrol or disel 700 kg/cbm -850 kg/cbm                |                                                                                                     |
| <b>Body Internal Dimension</b> | 7810x2200x1755mm                                      |                                                                                                     |
| Thickness                      | 6mm                                                   |                                                                                                     |