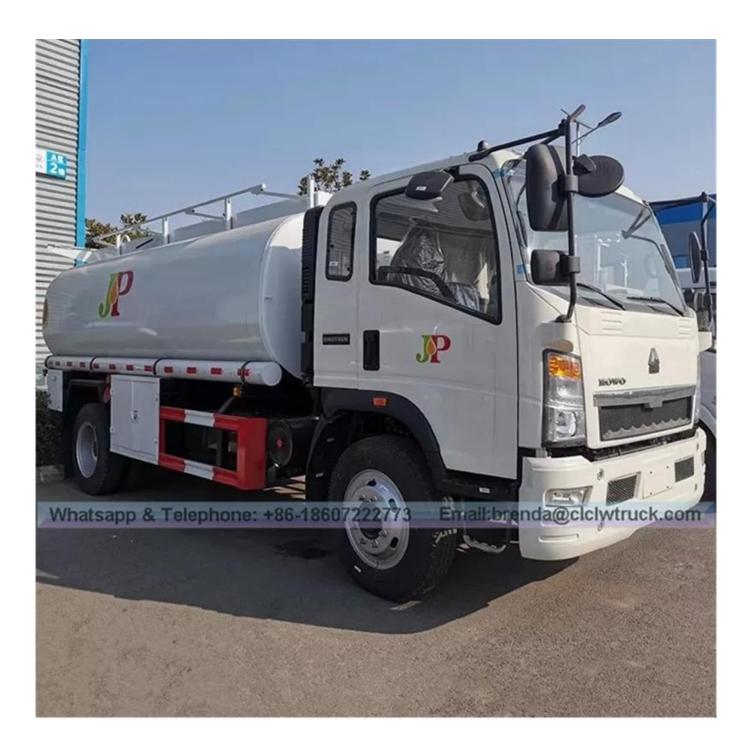

Fuel tank truck is also called fuel truck,oil truck,fuel tanker truck,oil tanker truck,mobile fuel truck,refueling truck,refil tanker truck,etc.

| Vehicle                      | HOWO fuel tanker truck                                                                                                                                            |
|------------------------------|-------------------------------------------------------------------------------------------------------------------------------------------------------------------|
| Overall dimensions (mm)      | 7990 x 2500 x 2900                                                                                                                                                |
| Fuel tanker                  | 10000                                                                                                                                                             |
| GVW (kg)                     | Appro × 14845                                                                                                                                                     |
| Curb weight (kg)             | Appro × 6650                                                                                                                                                      |
| Loading weight (kg)          | Appro × 8000                                                                                                                                                      |
| Wheel base (mm)              | 4200                                                                                                                                                              |
| Max speed (Km/h)             | 80                                                                                                                                                                |
| HOWO Truck Chassis Parameter |                                                                                                                                                                   |
| Cabin                        | One and half cabin, a sleeper, power steering, air conditioner,3 passengers                                                                                       |
| Traction system              | 4×2                                                                                                                                                               |
| Engine                       | Brand : CUMMINS<br>Model : ISF3.8s3168<br>Engine power : 168hp<br>Type : diesel, 4 cylinder, turbocharged.<br>Displacement : 3760ml<br>Emission standard : Euro 3 |
| Transmission                 | 6 forward,1 reverse , manual operated                                                                                                                             |
| Tire model                   | 8.25R20                                                                                                                                                           |
| No.of tires                  | 6+1pcs                                                                                                                                                            |

|                | <ol> <li>1) 10000 liter fuel tanker.</li> <li>2) Fuel tanker material is carbon steel.</li> <li>3) Fuel tank thickness 4.75mm,tank head thickness</li> </ol> |
|----------------|--------------------------------------------------------------------------------------------------------------------------------------------------------------|
|                | 5.1mm.<br>4) One compartment fuel tank.                                                                                                                      |
| Characteristic | <ul><li>5) One set refuel equipment.</li><li>6) Equipped with oil pump, PTO.</li></ul>                                                                       |
|                | <ol> <li>Fquipped with European standard manhole.</li> <li>Equipped with aluminum alloy emergency cut<br/>off valve.</li> </ol>                              |
|                | <ol><li>Connection method: the left and right sides and<br/>the lower part of the protection are welded.</li></ol>                                           |
|                | 10) Tool box.                                                                                                                                                |