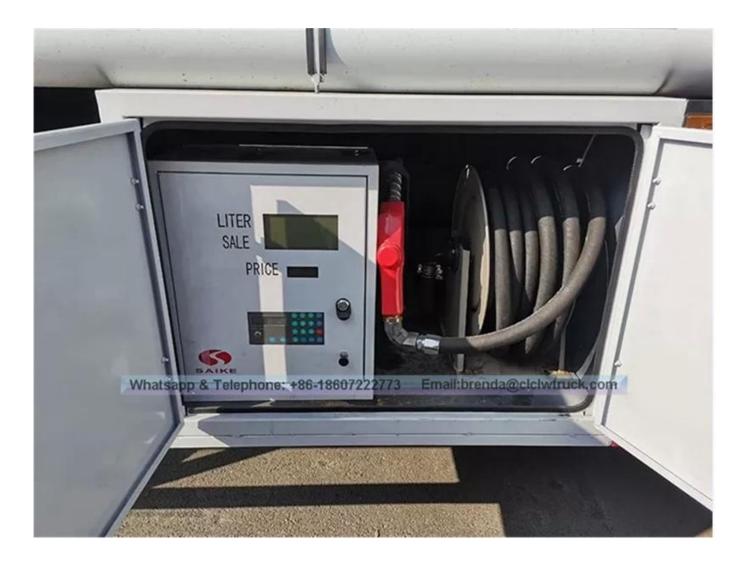

|                | <ol> <li>1) 10000 liter fuel tanker.</li> <li>2) Fuel tanker material is carbon steel.</li> <li>3) Fuel tank thickness 4.75mm,tank head thickness</li> </ol> |
|----------------|--------------------------------------------------------------------------------------------------------------------------------------------------------------|
|                | 5.1mm.<br>4) One compartment fuel tank.                                                                                                                      |
| Characteristic | <ul><li>5) One set refuel equipment.</li><li>6) Equipped with oil pump, PTO.</li></ul>                                                                       |
|                | <ol> <li>Fquipped with European standard manhole.</li> <li>Equipped with aluminum alloy emergency cut<br/>off valve.</li> </ol>                              |
|                | <ol><li>Connection method: the left and right sides and<br/>the lower part of the protection are welded.</li></ol>                                           |
|                | 10) Tool box.                                                                                                                                                |