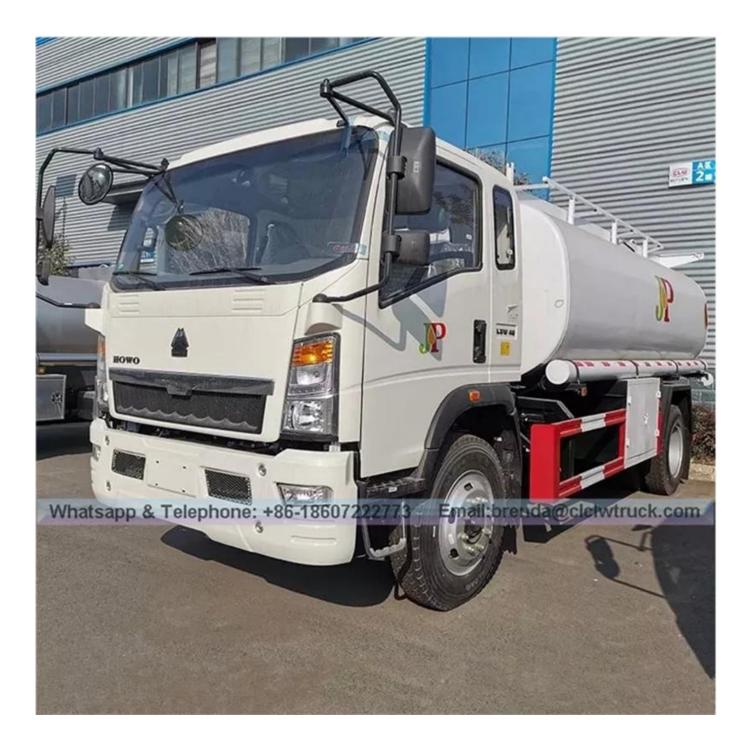

Fuel tank truck is also called fuel truck,oil truck,fuel tanker truck,oil tanker truck,mobile fuel truck,refueling truck,refil tanker truck,etc.

| Vehicle                      | HOWO fuel tanker truck                                                                                                                                            |
|------------------------------|-------------------------------------------------------------------------------------------------------------------------------------------------------------------|
| Overall dimensions (mm)      | 7990 x 2500 x 2900                                                                                                                                                |
| Fuel tanker                  | 10000                                                                                                                                                             |
| GVW (kg)                     | Appro × 14845                                                                                                                                                     |
| Curb weight (kg)             | Appro × 6650                                                                                                                                                      |
| Loading weight (kg)          | Appro × 8000                                                                                                                                                      |
| Wheel base (mm)              | 4200                                                                                                                                                              |
| Max speed (Km/h)             | 80                                                                                                                                                                |
| HOWO Truck Chassis Parameter |                                                                                                                                                                   |
| Cabin                        | One and half cabin, a sleeper, power steering, air conditioner,3 passengers                                                                                       |
| Traction system              | 4×2                                                                                                                                                               |
| Engine                       | Brand : CUMMINS<br>Model : ISF3.8s3168<br>Engine power : 168hp<br>Type : diesel, 4 cylinder, turbocharged.<br>Displacement : 3760ml<br>Emission standard : Euro 3 |
| Transmission                 | 6 forward,1 reverse , manual operated                                                                                                                             |
| Tire model                   | 8.25R20                                                                                                                                                           |
| No.of tires                  | 6+1pcs                                                                                                                                                            |

|                | <ol> <li>1) 10000 liter fuel tanker.</li> <li>2) Fuel tanker material is carbon steel.</li> <li>3) Fuel tank thickness 4.75mm,tank head thickness</li> </ol> |
|----------------|--------------------------------------------------------------------------------------------------------------------------------------------------------------|
|                | 5.1mm.<br>4) One compartment fuel tank.                                                                                                                      |
| Characteristic | <ul><li>5) One set refuel equipment.</li><li>6) Equipped with oil pump, PTO.</li></ul>                                                                       |
|                | <ol> <li>Fquipped with European standard manhole.</li> <li>Equipped with aluminum alloy emergency cut<br/>off valve.</li> </ol>                              |
|                | <ol><li>Connection method: the left and right sides and<br/>the lower part of the protection are welded.</li></ol>                                           |
|                | 10) Tool box.                                                                                                                                                |