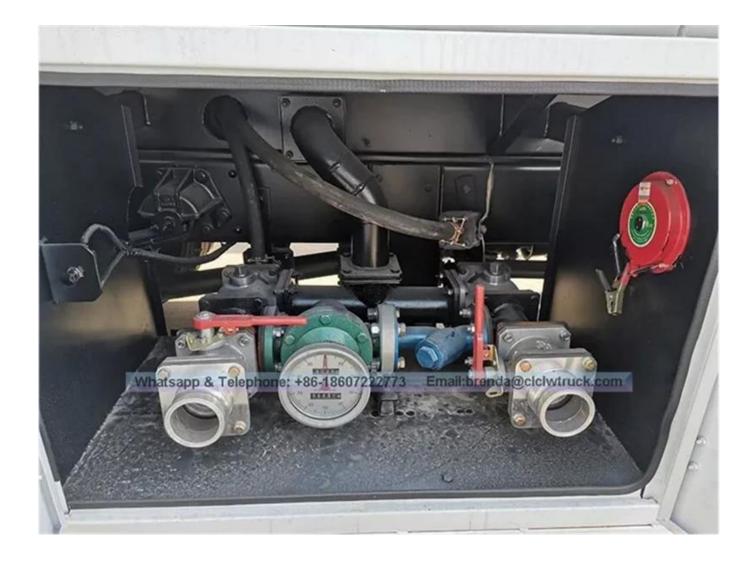

|                | <ol> <li>1) 10000 liter fuel tanker.</li> <li>2) Fuel tanker material is carbon steel.</li> <li>3) Fuel tank thickness 4.75mm,tank head thickness</li> </ol> |
|----------------|--------------------------------------------------------------------------------------------------------------------------------------------------------------|
|                | 5.1mm.<br>4) One compartment fuel tank.                                                                                                                      |
| Characteristic | <ul><li>5) One set refuel equipment.</li><li>6) Equipped with oil pump, PTO.</li></ul>                                                                       |
|                | <ol> <li>Fquipped with European standard manhole.</li> <li>Equipped with aluminum alloy emergency cut<br/>off valve.</li> </ol>                              |
|                | <ol><li>Connection method: the left and right sides and<br/>the lower part of the protection are welded.</li></ol>                                           |
|                | 10) Tool box.                                                                                                                                                |