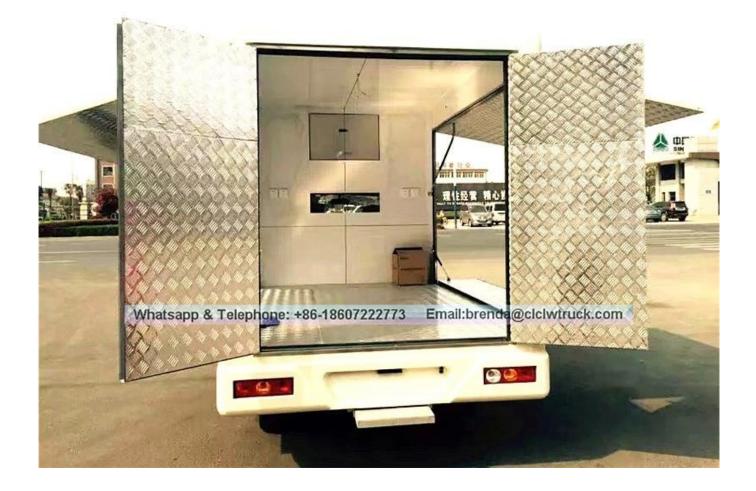

| No. | Item                                                                                                                                                                                                                                                                               | Unit  | Specification                      |
|-----|------------------------------------------------------------------------------------------------------------------------------------------------------------------------------------------------------------------------------------------------------------------------------------|-------|------------------------------------|
| 1   | Vehicle Name                                                                                                                                                                                                                                                                       |       | JHW5030XSHB5 Mobile Food Truck     |
| 2   | Driving type                                                                                                                                                                                                                                                                       |       | 4 x 2                              |
| 3   | Streeing type                                                                                                                                                                                                                                                                      |       | LHD                                |
| 4   | <b>Overall Dimension</b>                                                                                                                                                                                                                                                           | mm    | 4880×1800×2600                     |
| 5   | Cabinet inner size                                                                                                                                                                                                                                                                 | mm    | 2800*1750*1780                     |
| 6   | Gross Weight                                                                                                                                                                                                                                                                       | kg    | 2550                               |
| 7   | Curb weight                                                                                                                                                                                                                                                                        | kg    | 1550                               |
| 8   | Wheelbase                                                                                                                                                                                                                                                                          | mm    | 3070                               |
| 9   | Max speed                                                                                                                                                                                                                                                                          | Km/h  | 115                                |
| 10  | Chassis Model                                                                                                                                                                                                                                                                      |       | BJ1036V5JV5-D1                     |
| 11  | Chassis Brand                                                                                                                                                                                                                                                                      |       | Foton                              |
| 12  | Chassis<br>Manufacturer                                                                                                                                                                                                                                                            |       | Beiqi Foton Motor Co. , Ltd.       |
| 13  | Engine Model                                                                                                                                                                                                                                                                       |       | LJ469Q-1AE9                        |
| 14  | Engine<br>Manufacturer                                                                                                                                                                                                                                                             |       | Liuzhou Wuling Liji Power Co., Ltd |
| 15  | Displacement /<br>Power                                                                                                                                                                                                                                                            | ml/kw | 1249 / 64 (87HP)                   |
| 16  | Transmission                                                                                                                                                                                                                                                                       |       | 5 forward gears, 1 reverse gear    |
| 16  | <b>Emission Standard</b>                                                                                                                                                                                                                                                           |       | Euro V                             |
| 17  | Fuel Type                                                                                                                                                                                                                                                                          |       | Gasoline                           |
| 18  | Tire specification / No.                                                                                                                                                                                                                                                           |       | 175R14LT 8PR / 4                   |
|     | Standard configuration:<br>The internal and outside of the compartments is made of cold-rolled steel sheet<br>material and the floor made of skidproof, waterproof and wear-resistant aluminum<br>checkered plate; The top of the compartments is closed and can not open, but the |       |                                    |

19 left and right side and the back can be expanded and there is vending bar on both 19 left and right side. The internal compartments is installed with LED vending floodlights or two columns spotlight (5pcs / column), top exhaust fan, megaphone, master switch, USB interface, large space locker; The outside of the compartments is installed two loudspeakers, 105A battery, **220V external power supply** interface , 15m external power supply cord, telescopic truck pedal; different truck color and skin stickers are optional .