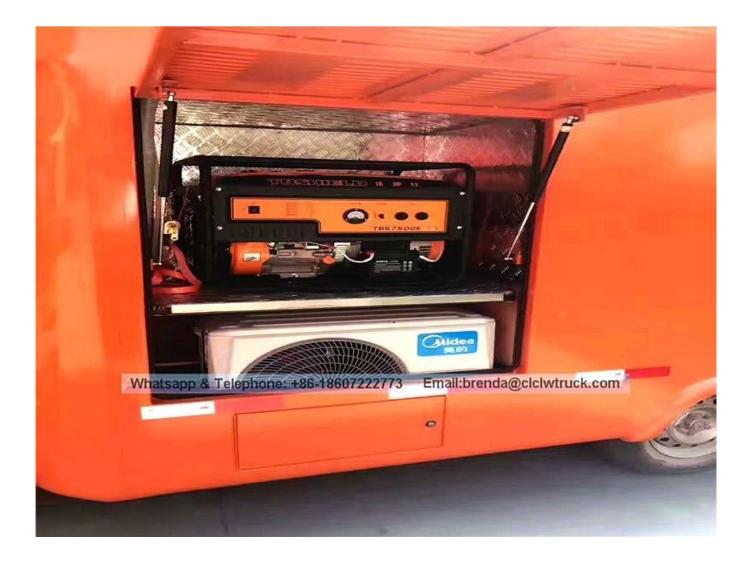

19 left and right side and the back can be expanded and there is vending bar on both 19 left and right side. The internal compartments is installed with LED vending floodlights or two columns spotlight (5pcs / column), top exhaust fan, megaphone, master switch, USB interface, large space locker; The outside of the compartments is installed two loudspeakers, 105A battery, **220V external power supply** interface , 15m external power supply cord, telescopic truck pedal; different truck color and skin stickers are optional .