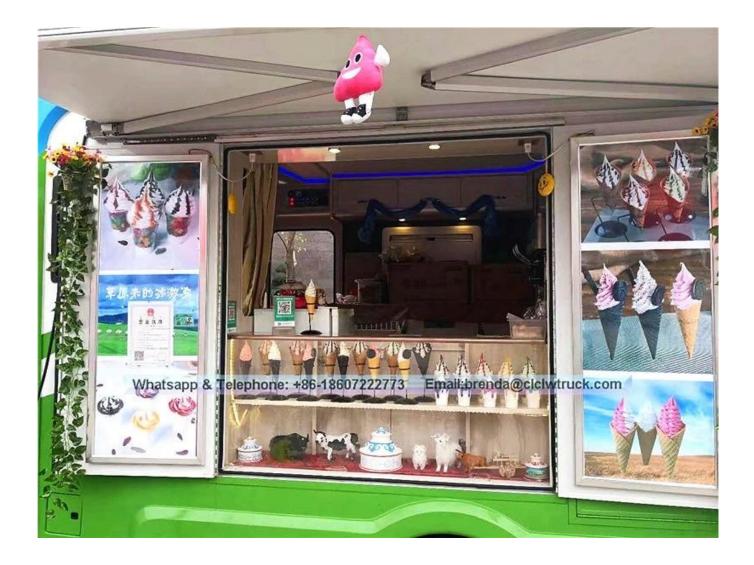

19 left and right side and the back can be expanded and there is vending bar on both 19 left and right side. The internal compartments is installed with LED vending floodlights or two columns spotlight (5pcs / column), top exhaust fan, megaphone, master switch, USB interface, large space locker; The outside of the compartments is installed two loudspeakers, 105A battery, **220V external power supply** interface , 15m external power supply cord, telescopic truck pedal; different truck color and skin stickers are optional .

## Foton Mobile Street Food Truck / Mobile Kitchen