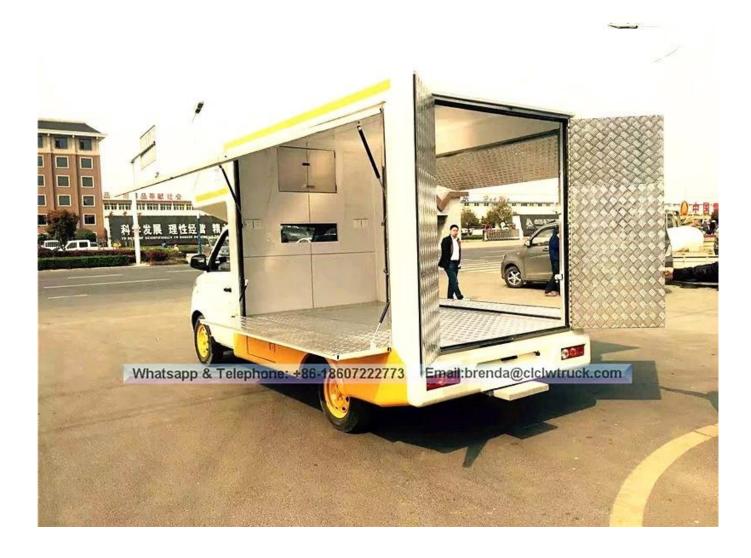

| No. | Item                                                                                                                                                                                                                                                                               | Unit  | Specification                      |
|-----|------------------------------------------------------------------------------------------------------------------------------------------------------------------------------------------------------------------------------------------------------------------------------------|-------|------------------------------------|
| 1   | Vehicle Name                                                                                                                                                                                                                                                                       |       | JHW5030XSHB5 Mobile Food Truck     |
| 2   | Driving type                                                                                                                                                                                                                                                                       |       | 4 x 2                              |
| 3   | Streeing type                                                                                                                                                                                                                                                                      |       | LHD                                |
| 4   | <b>Overall Dimension</b>                                                                                                                                                                                                                                                           | mm    | 4880×1800×2600                     |
| 5   | Cabinet inner size                                                                                                                                                                                                                                                                 | mm    | 2800*1750*1780                     |
| 6   | Gross Weight                                                                                                                                                                                                                                                                       | kg    | 2550                               |
| 7   | Curb weight                                                                                                                                                                                                                                                                        | kg    | 1550                               |
| 8   | Wheelbase                                                                                                                                                                                                                                                                          | mm    | 3070                               |
| 9   | Max speed                                                                                                                                                                                                                                                                          | Km/h  | 115                                |
| 10  | Chassis Model                                                                                                                                                                                                                                                                      |       | BJ1036V5JV5-D1                     |
| 11  | Chassis Brand                                                                                                                                                                                                                                                                      |       | Foton                              |
| 12  | Chassis<br>Manufacturer                                                                                                                                                                                                                                                            |       | Beiqi Foton Motor Co. , Ltd.       |
| 13  | Engine Model                                                                                                                                                                                                                                                                       |       | LJ469Q-1AE9                        |
| 14  | Engine<br>Manufacturer                                                                                                                                                                                                                                                             |       | Liuzhou Wuling Liji Power Co., Ltd |
| 15  | Displacement /<br>Power                                                                                                                                                                                                                                                            | ml/kw | 1249 / 64 (87HP)                   |
| 16  | Transmission                                                                                                                                                                                                                                                                       |       | 5 forward gears, 1 reverse gear    |
| 16  | <b>Emission Standard</b>                                                                                                                                                                                                                                                           |       | Euro V                             |
| 17  | Fuel Type                                                                                                                                                                                                                                                                          |       | Gasoline                           |
| 18  | Tire specification / No.                                                                                                                                                                                                                                                           |       | 175R14LT 8PR / 4                   |
|     | Standard configuration:<br>The internal and outside of the compartments is made of cold-rolled steel sheet<br>material and the floor made of skidproof, waterproof and wear-resistant aluminum<br>checkered plate; The top of the compartments is closed and can not open, but the |       |                                    |

19 left and right side and the back can be expanded and there is vending bar on both 19 left and right side. The internal compartments is installed with LED vending floodlights or two columns spotlight (5pcs / column), top exhaust fan, megaphone, master switch, USB interface, large space locker; The outside of the compartments is installed two loudspeakers, 105A battery, **220V external power supply** interface , 15m external power supply cord, telescopic truck pedal; different truck color and skin stickers are optional .