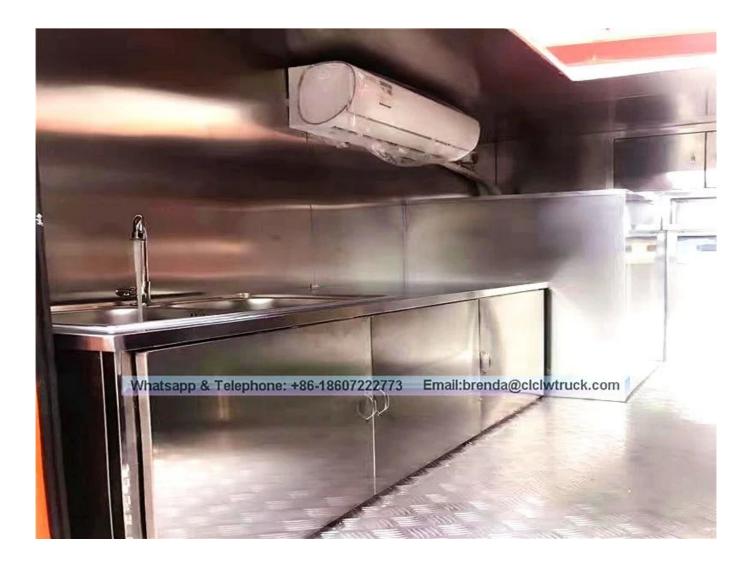

19 left and right side and the back can be expanded and there is vending bar on both 19 left and right side. The internal compartments is installed with LED vending floodlights or two columns spotlight (5pcs / column), top exhaust fan, megaphone, master switch, USB interface, large space locker; The outside of the compartments is installed two loudspeakers, 105A battery, **220V external power supply** interface , 15m external power supply cord, telescopic truck pedal; different truck color and skin stickers are optional .