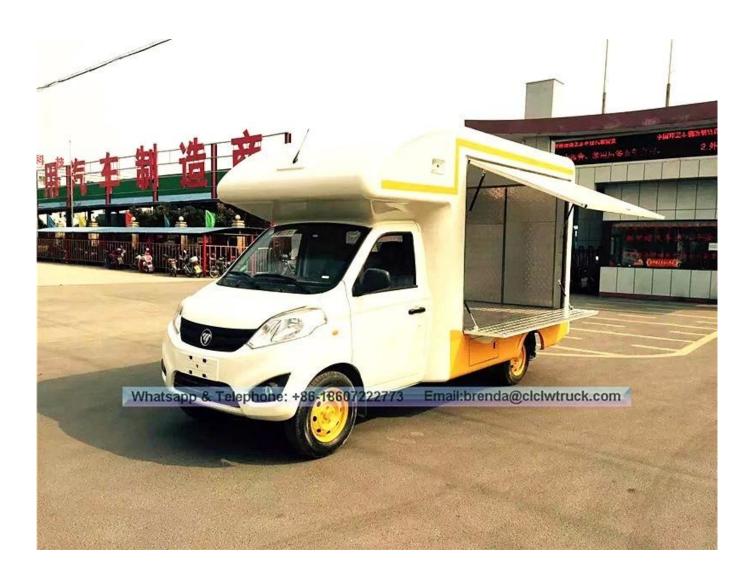

| No. | Item                                                                                                                                                                                                                                                                               | Unit  | Specification                      |
|-----|------------------------------------------------------------------------------------------------------------------------------------------------------------------------------------------------------------------------------------------------------------------------------------|-------|------------------------------------|
| 1   | Vehicle Name                                                                                                                                                                                                                                                                       |       | JHW5030XSHB5 Mobile Food Truck     |
| 2   | Driving type                                                                                                                                                                                                                                                                       |       | 4 x 2                              |
| 3   | Streeing type                                                                                                                                                                                                                                                                      |       | LHD                                |
| 4   | <b>Overall Dimension</b>                                                                                                                                                                                                                                                           | mm    | 4880×1800×2600                     |
| 5   | Cabinet inner size                                                                                                                                                                                                                                                                 | mm    | 2800*1750*1780                     |
| 6   | Gross Weight                                                                                                                                                                                                                                                                       | kg    | 2550                               |
| 7   | Curb weight                                                                                                                                                                                                                                                                        | kg    | 1550                               |
| 8   | Wheelbase                                                                                                                                                                                                                                                                          | mm    | 3070                               |
| 9   | Max speed                                                                                                                                                                                                                                                                          | Km/h  | 115                                |
| 10  | Chassis Model                                                                                                                                                                                                                                                                      |       | BJ1036V5JV5-D1                     |
| 11  | Chassis Brand                                                                                                                                                                                                                                                                      |       | Foton                              |
| 12  | Chassis<br>Manufacturer                                                                                                                                                                                                                                                            |       | Beiqi Foton Motor Co. , Ltd.       |
| 13  | Engine Model                                                                                                                                                                                                                                                                       |       | LJ469Q-1AE9                        |
| 14  | Engine<br>Manufacturer                                                                                                                                                                                                                                                             |       | Liuzhou Wuling Liji Power Co., Ltd |
| 15  | Displacement /<br>Power                                                                                                                                                                                                                                                            | ml/kw | 1249 / 64 (87HP)                   |
| 16  | Transmission                                                                                                                                                                                                                                                                       |       | 5 forward gears, 1 reverse gear    |
| 16  | <b>Emission Standard</b>                                                                                                                                                                                                                                                           |       | Euro V                             |
| 17  | Fuel Type                                                                                                                                                                                                                                                                          |       | Gasoline                           |
| 18  | Tire specification / No.                                                                                                                                                                                                                                                           |       | 175R14LT 8PR / 4                   |
|     | Standard configuration:<br>The internal and outside of the compartments is made of cold-rolled steel sheet<br>material and the floor made of skidproof, waterproof and wear-resistant aluminum<br>checkered plate; The top of the compartments is closed and can not open, but the |       |                                    |

19 left and right side and the back can be expanded and there is vending bar on both 19 left and right side. The internal compartments is installed with LED vending floodlights or two columns spotlight (5pcs / column), top exhaust fan, megaphone, master switch, USB interface, large space locker; The outside of the compartments is installed two loudspeakers, 105A battery, **220V external power supply** interface , 15m external power supply cord, telescopic truck pedal; different truck color and skin stickers are optional .

## Foton Mobile Street Food Truck / Mobile Kitchen