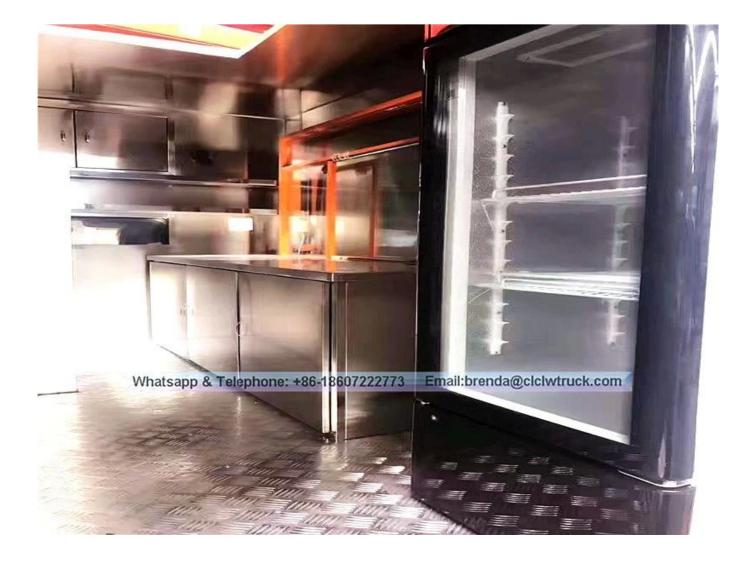

19 left and right side and the back can be expanded and there is vending bar on both 19 left and right side. The internal compartments is installed with LED vending floodlights or two columns spotlight (5pcs / column), top exhaust fan, megaphone, master switch, USB interface, large space locker; The outside of the compartments is installed two loudspeakers, 105A battery, **220V external power supply** interface , 15m external power supply cord, telescopic truck pedal; different truck color and skin stickers are optional .