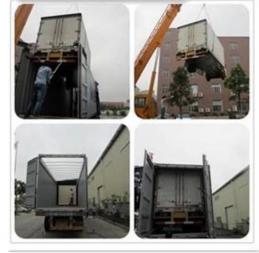

|                                    |
| Engine model                 | Engine manufacturer                     | displacement (ml)      | power (Kw)                         |
| L315 30                      | Dongfeng cummins engine Co., ltd        | 6700                   | 230                                |
| description                  |                                         |                        |                                    |

- description

  1.The The tank is made of stainless steel food grade and is used for transporting milk and other liquid foods. It's safe and reliable.

  2. Multiple tanks have been set to unload the materials separately, which can be transporting various food fluids at the same time.







## PACKAGING AND SHIPPING