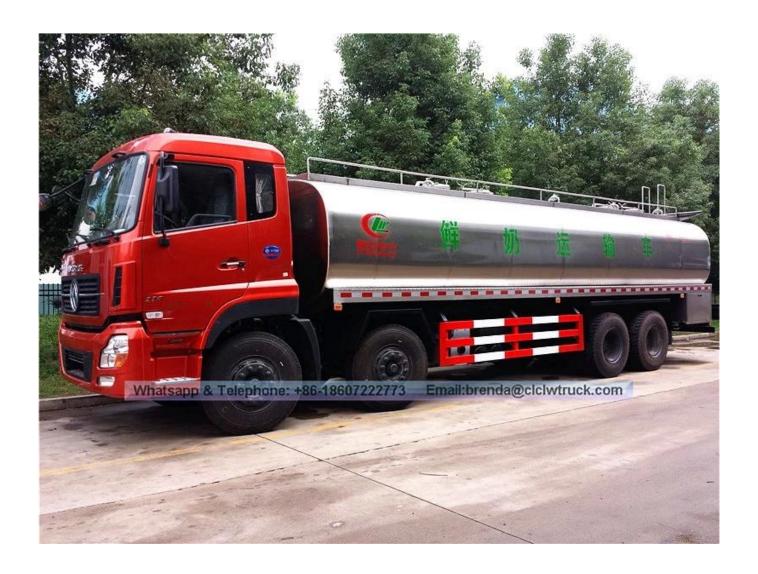

## Dongfeng kinland 8x4 25CBM fresh milk transport trucks

| Main technical parameters    |                                         |                        |                                    |
|------------------------------|-----------------------------------------|------------------------|------------------------------------|
| Product name                 | Fresh milk transport CLW5311GNYD3 truck |                        |                                    |
| Gross weight (Kg)            | 31000                                   | Driver type            | 8 * 4                              |
| Loading rate (Kg)            | 17000,17065                             | large (mm)             | 11990 × 2500 × 3690                |
| Decreasing weight (Kg)       | 13805                                   | Driver's seat (person) | 3.2                                |
| approach / departure (°)     | 28/11                                   | back / front rear (mm) | 1460/2980                          |
| Arrow no.                    | 4                                       | wheelbase (mm)         | 1850 + 4350 + 1350                 |
| Bracelet Weight (Kg)         | 6500/6500/18000 (2<br>axles)            | Max speed (Km / h)     | 90                                 |
| Number of tanks (m3)         | 25                                      | Standard compartment   | ; <b>4</b>                         |
| Chassis technical parameters | •                                       |                        | •                                  |
| Chassis model                | DFL1311A4                               | Chassis name           | trucks (second)                    |
| Brand                        | Dongfeng                                | manufacturer           | Dongfeng Trade Vehicle<br>Co., ltd |
| large (mm)                   | $11475 \times 2500 \times 3030$         | Tires are not.         | 12                                 |
| approach / departure (°)     | 28/12                                   | Tire specifications    | 11.00R20                           |
| Spring steel no.             | 9/9/10                                  | Front circuit (mm)     | 2040/2040                          |
| Type of fuel                 | diesel                                  | Rear circuit (mm)      | 1860/1860                          |
| Release Standard             | Euro III                                | •                      |                                    |
| Engine model                 | Engine manufacturer                     | displacement (ml)      | power (Kw)                         |
| L315 30                      | Dongfeng cummins engine Co., ltd        | 6700                   | 230                                |
| description                  |                                         |                        |                                    |

- description

  1.The The tank is made of stainless steel food grade and is used for transporting milk and other liquid foods. It's safe and reliable.

  2. Multiple tanks have been set to unload the materials separately, which can be transporting various food fluids at the same time.