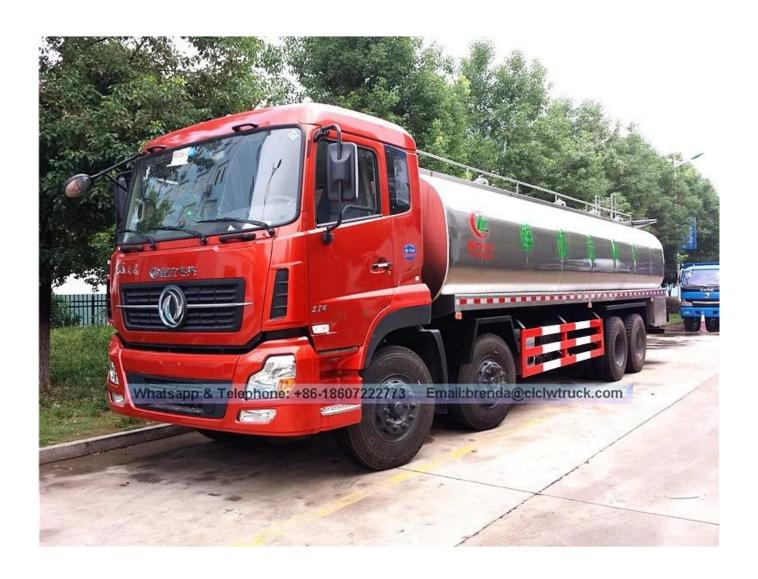

## Dongfeng kinland 8x4 25CBM fresh milk transport trucks

| Main technical parameters    |                                         |                        |                                    |
|------------------------------|-----------------------------------------|------------------------|------------------------------------|
| Product name                 | Fresh milk transport CLW5311GNYD3 truck |                        |                                    |
| Gross weight (Kg)            | 31000                                   | Driver type            | 8 * 4                              |
| Loading rate (Kg)            | 17000,17065                             | large (mm)             | 11990 × 2500 × 3690                |
| Decreasing weight (Kg)       | 13805                                   | Driver's seat (person) | 3.2                                |
| approach / departure (°)     | 28/11                                   | back / front rear (mm) | 1460/2980                          |
| Arrow no.                    | 4                                       | wheelbase (mm)         | 1850 + 4350 + 1350                 |
| Bracelet Weight (Kg)         | 6500/6500/18000 (2<br>axles)            | Max speed (Km / h)     | 90                                 |
| Number of tanks (m3)         | 25                                      | Standard compartment   | ; <b>4</b>                         |
| Chassis technical parameters | •                                       |                        | •                                  |
| Chassis model                | DFL1311A4                               | Chassis name           | trucks (second)                    |
| Brand                        | Dongfeng                                | manufacturer           | Dongfeng Trade Vehicle<br>Co., ltd |
| large (mm)                   | $11475 \times 2500 \times 3030$         | Tires are not.         | 12                                 |
| approach / departure (°)     | 28/12                                   | Tire specifications    | 11.00R20                           |
| Spring steel no.             | 9/9/10                                  | Front circuit (mm)     | 2040/2040                          |
| Type of fuel                 | diesel                                  | Rear circuit (mm)      | 1860/1860                          |
| Release Standard             | Euro III                                | •                      |                                    |
| Engine model                 | Engine manufacturer                     | displacement (ml)      | power (Kw)                         |
| L315 30                      | Dongfeng cummins engine Co., ltd        | 6700                   | 230                                |
| description                  |                                         |                        |                                    |

- description

  1.The The tank is made of stainless steel food grade and is used for transporting milk and other liquid foods. It's safe and reliable.

  2. Multiple tanks have been set to unload the materials separately, which can be transporting various food fluids at the same time.