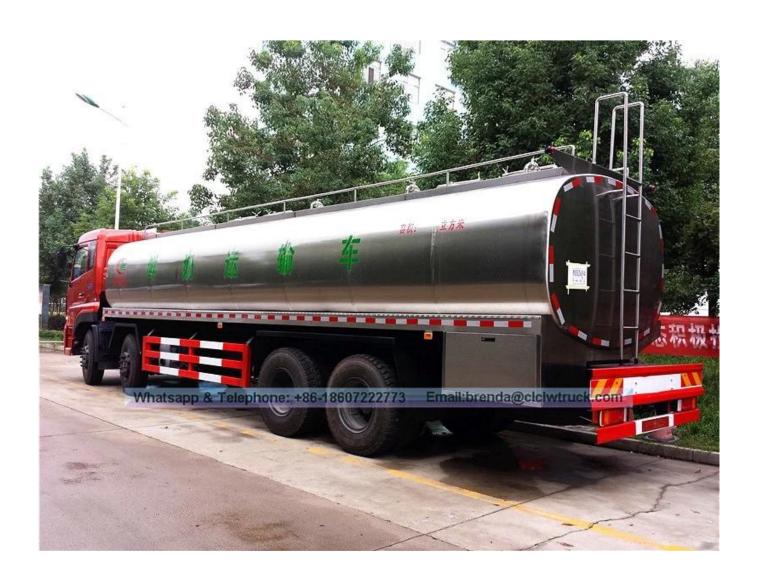

## Dongfeng kinland 8x4 25CBM fresh milk transport trucks

| Main technical parameters    |                                         |                        |                                    |
|------------------------------|-----------------------------------------|------------------------|------------------------------------|
| Product name                 | Fresh milk transport CLW5311GNYD3 truck |                        |                                    |
| Gross weight (Kg)            | 31000                                   | Driver type            | 8 * 4                              |
| Loading rate (Kg)            | 17000,17065                             | large (mm)             | 11990 × 2500 × 3690                |
| Decreasing weight (Kg)       | 13805                                   | Driver's seat (person) | 3.2                                |
| approach / departure (°)     | 28/11                                   | back / front rear (mm) | 1460/2980                          |
| Arrow no.                    | 4                                       | wheelbase (mm)         | 1850 + 4350 + 1350                 |
| Bracelet Weight (Kg)         | 6500/6500/18000 (2<br>axles)            | Max speed (Km / h)     | 90                                 |
| Number of tanks (m3)         | 25                                      | Standard compartment   | ; <b>4</b>                         |
| Chassis technical parameters | •                                       |                        | •                                  |
| Chassis model                | DFL1311A4                               | Chassis name           | trucks (second)                    |
| Brand                        | Dongfeng                                | manufacturer           | Dongfeng Trade Vehicle<br>Co., ltd |
| large (mm)                   | $11475 \times 2500 \times 3030$         | Tires are not.         | 12                                 |
| approach / departure (°)     | 28/12                                   | Tire specifications    | 11.00R20                           |
| Spring steel no.             | 9/9/10                                  | Front circuit (mm)     | 2040/2040                          |
| Type of fuel                 | diesel                                  | Rear circuit (mm)      | 1860/1860                          |
| Release Standard             | Euro III                                | •                      |                                    |
| Engine model                 | Engine manufacturer                     | displacement (ml)      | power (Kw)                         |
| L315 30                      | Dongfeng cummins engine Co., ltd        | 6700                   | 230                                |
| description                  |                                         |                        |                                    |

- description

  1.The The tank is made of stainless steel food grade and is used for transporting milk and other liquid foods. It's safe and reliable.

  2. Multiple tanks have been set to unload the materials separately, which can be transporting various food fluids at the same time.