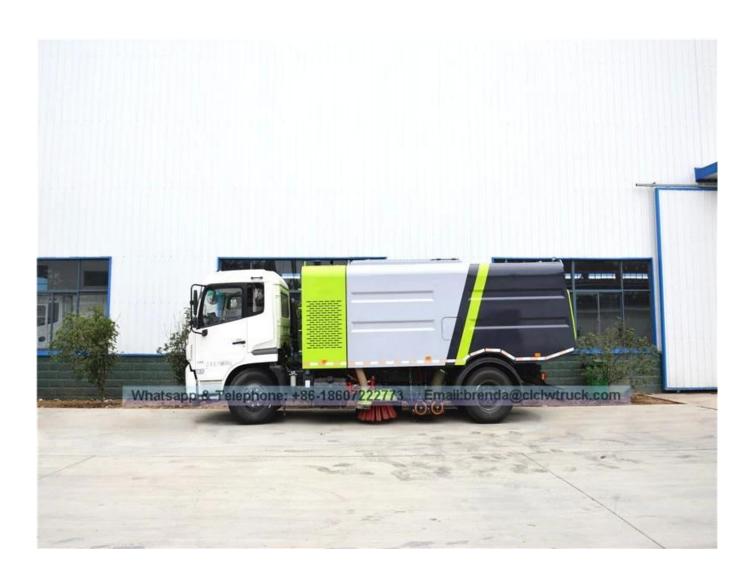

## DongFeng road sweeper truck china supplier

| Main specifications                 |                                                                        |                               |                    |
|-------------------------------------|------------------------------------------------------------------------|-------------------------------|--------------------|
| Product model □ name                | HCQ5160TXSBX5 Road Sweeper Vehicles                                    |                               |                    |
| Gross weight(Kg)                    | 16000                                                                  | Drive type                    | $4 \times 2$       |
| Payload (Kg)                        | 4500                                                                   | Overall dimension (mm)        | 8650 x 2500 x 3000 |
| Curb weight(Kg)                     | 11305                                                                  | cab seats (man)               | 3                  |
| Approach / departure angle(°)       | 20/13                                                                  | Front/rear hang(mm)           | 1430/2220          |
| Number of axles                     | 2                                                                      | Wheelbase(mm)                 | 4700               |
| Axle load                           | 6000/10000                                                             | Max speed(Km/h)               | 90                 |
| Chassis specifications              |                                                                        |                               |                    |
| Chassis model                       | DFL1160BX5                                                             | Manufacturer                  | DFAC               |
| Brand name                          | DongFeng                                                               | Overall dimension(mm)         | 8290×2370×2760     |
| Tire specification                  | 9.00-20                                                                | Tires No.                     | 6                  |
| Steel spring number                 | 8/10+8,7/9+6                                                           | Front track(mm)               | 1880               |
| Fuel type                           | Diesel                                                                 | Rear track(mm)                | 1860               |
| Emission standard                   | Euro IV                                                                | Transmission                  | 6 forward gear     |
| Cabin                               | Luxury interior and Instrument bar, with air conditioning and sleeper. |                               |                    |
| Main engine model                   | Engine manufacture                                                     | Displacement(ml)              | Power(Kw)          |
| ISB180 40                           | Dongfeng Cummins Engine<br>Co., Ltd.                                   | 5900                          | 132                |
| Road Sweeper Performance            |                                                                        |                               |                    |
| Trash tank volume (m³)              | 7                                                                      | Water tank volume<br>(m³)     | 3.5                |
| Material of trash<br>tank           | Stainless steel                                                        | Material of water tank        | Stainless steel    |
| Model of auxiliary engine           | EQB140-20                                                              | Power of auxiliary engine(Kw) | 103KW              |
| Manufacturers of auxiliary engine   | Dongfeng Cummins Engine Co., Ltd.                                      | Max sweeping width(mm)        | 3200               |
| Sweeping speed (km / h)             | 3-20                                                                   | Sweeping capacity<br>□□/h□    | 9000- 60000        |
| Maximum Grain size and quality (mm) | 100mm\±1.5kg                                                           | Cleaning Rate                 | 96%                |
| Road Sweeper Features               |                                                                        |                               |                    |

## Image as below: