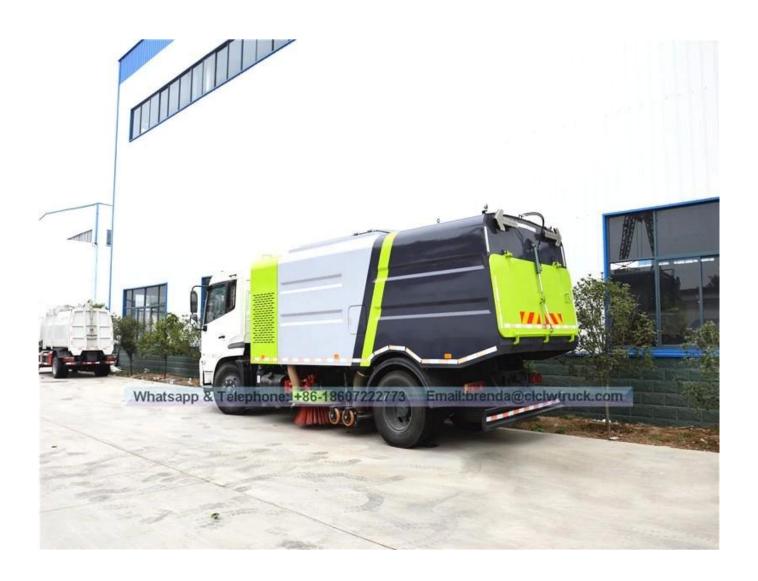

## DongFeng road sweeper truck china supplier

| Main specifications                 |                                                                        |                               |                    |
|-------------------------------------|------------------------------------------------------------------------|-------------------------------|--------------------|
| Product model □ name                | HCQ5160TXSBX5 Road Sweeper Vehicles                                    |                               |                    |
| Gross weight(Kg)                    | 16000                                                                  | Drive type                    | $4 \times 2$       |
| Payload (Kg)                        | 4500                                                                   | Overall dimension (mm)        | 8650 x 2500 x 3000 |
| Curb weight(Kg)                     | 11305                                                                  | cab seats (man)               | 3                  |
| Approach / departure angle(°)       | 20/13                                                                  | Front/rear hang(mm)           | 1430/2220          |
| Number of axles                     | 2                                                                      | Wheelbase(mm)                 | 4700               |
| Axle load                           | 6000/10000                                                             | Max speed(Km/h)               | 90                 |
| Chassis specifications              |                                                                        |                               |                    |
| Chassis model                       | DFL1160BX5                                                             | Manufacturer                  | DFAC               |
| Brand name                          | DongFeng                                                               | Overall dimension(mm)         | 8290×2370×2760     |
| Tire specification                  | 9.00-20                                                                | Tires No.                     | 6                  |
| Steel spring number                 | 8/10+8,7/9+6                                                           | Front track(mm)               | 1880               |
| Fuel type                           | Diesel                                                                 | Rear track(mm)                | 1860               |
| Emission standard                   | Euro IV                                                                | Transmission                  | 6 forward gear     |
| Cabin                               | Luxury interior and Instrument bar, with air conditioning and sleeper. |                               |                    |
| Main engine model                   | Engine manufacture                                                     | Displacement(ml)              | Power(Kw)          |
| ISB180 40                           | Dongfeng Cummins Engine<br>Co., Ltd.                                   | 5900                          | 132                |
| Road Sweeper Performance            |                                                                        |                               |                    |
| Trash tank volume (m³)              | 7                                                                      | Water tank volume<br>(m³)     | 3.5                |
| Material of trash<br>tank           | Stainless steel                                                        | Material of water tank        | Stainless steel    |
| Model of auxiliary engine           | EQB140-20                                                              | Power of auxiliary engine(Kw) | 103KW              |
| Manufacturers of auxiliary engine   | Dongfeng Cummins Engine Co., Ltd.                                      | Max sweeping width(mm)        | 3200               |
| Sweeping speed (km / h)             | 3-20                                                                   | Sweeping capacity<br>□□/h□    | 9000- 60000        |
| Maximum Grain size and quality (mm) | 100mm\±1.5kg                                                           | Cleaning Rate                 | 96%                |
| Road Sweeper Features               |                                                                        |                               |                    |

## Image as below: