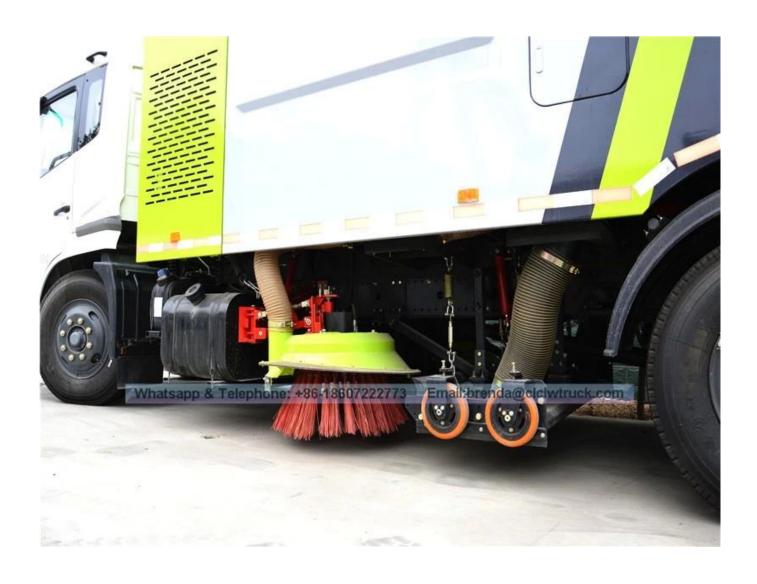

- 1. The control box is in the cab, all kinds of system electrical centralized to control, and easy to operate!
- 2, Four scan disk combinated with suction nozzle in working. according to a different cleaning conditions Scan disk speed can be controlled by choosing three gear-High, medium and low, which can make sure there be have a good cleaning results in a variety of pollution status. and when met the obstacle, the scan disk can be have a automatic avoidance

protections and features automatic reset function, and retracted automaticly, then reseted automaticly after over some obstacles!

- 3.Both of side of the scan disk can be working altogether, or unilateral work independently.
- 4. The core components of hydraulic systems adopts the original import!