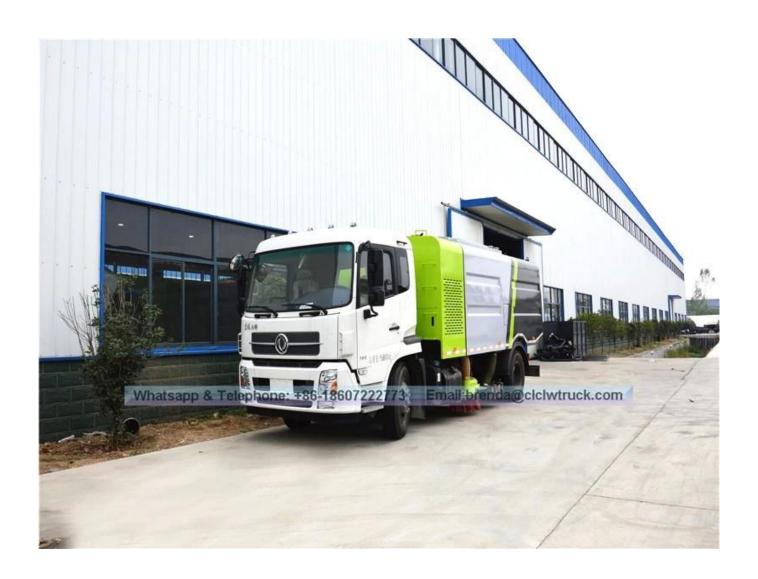

## DongFeng road sweeper truck china supplier

| Main specifications                 |                                                                        |                               |                    |
|-------------------------------------|------------------------------------------------------------------------|-------------------------------|--------------------|
| Product model □ name                | HCQ5160TXSBX5 Road Sweeper Vehicles                                    |                               |                    |
| Gross weight(Kg)                    | 16000                                                                  | Drive type                    | $4 \times 2$       |
| Payload (Kg)                        | 4500                                                                   | Overall dimension (mm)        | 8650 x 2500 x 3000 |
| Curb weight(Kg)                     | 11305                                                                  | cab seats (man)               | 3                  |
| Approach / departure angle(°)       | 20/13                                                                  | Front/rear hang(mm)           | 1430/2220          |
| Number of axles                     | 2                                                                      | Wheelbase(mm)                 | 4700               |
| Axle load                           | 6000/10000                                                             | Max speed(Km/h)               | 90                 |
| Chassis specifications              |                                                                        |                               |                    |
| Chassis model                       | DFL1160BX5                                                             | Manufacturer                  | DFAC               |
| Brand name                          | DongFeng                                                               | Overall dimension(mm)         | 8290×2370×2760     |
| Tire specification                  | 9.00-20                                                                | Tires No.                     | 6                  |
| Steel spring number                 | 8/10+8,7/9+6                                                           | Front track(mm)               | 1880               |
| Fuel type                           | Diesel                                                                 | Rear track(mm)                | 1860               |
| Emission standard                   | Euro IV                                                                | Transmission                  | 6 forward gear     |
| Cabin                               | Luxury interior and Instrument bar, with air conditioning and sleeper. |                               |                    |
| Main engine model                   | Engine manufacture                                                     | Displacement(ml)              | Power(Kw)          |
| ISB180 40                           | Dongfeng Cummins Engine<br>Co., Ltd.                                   | 5900                          | 132                |
| Road Sweeper Performance            |                                                                        |                               |                    |
| Trash tank volume (m³)              | 7                                                                      | Water tank volume<br>(m³)     | 3.5                |
| Material of trash<br>tank           | Stainless steel                                                        | Material of water tank        | Stainless steel    |
| Model of auxiliary engine           | EQB140-20                                                              | Power of auxiliary engine(Kw) | 103KW              |
| Manufacturers of auxiliary engine   | Dongfeng Cummins Engine Co., Ltd.                                      | Max sweeping width(mm)        | 3200               |
| Sweeping speed (km / h)             | 3-20                                                                   | Sweeping capacity<br>□□/h□    | 9000- 60000        |
| Maximum Grain size and quality (mm) | 100mm\±1.5kg                                                           | Cleaning Rate                 | 96%                |
| Road Sweeper Features               |                                                                        |                               |                    |

## Image as below: