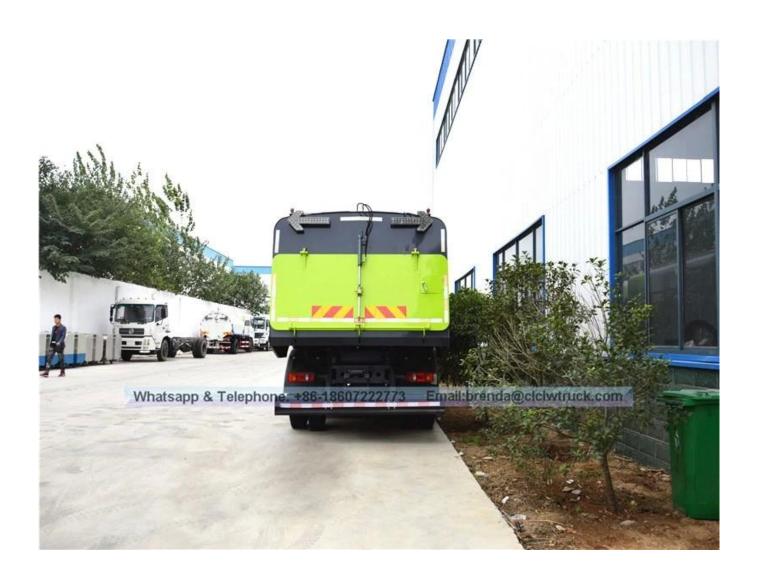

## DongFeng road sweeper truck china supplier

| Main specifications                 |                                                                        |                               |                    |
|-------------------------------------|------------------------------------------------------------------------|-------------------------------|--------------------|
| Product model □ name                | HCQ5160TXSBX5 Road Sweeper Vehicles                                    |                               |                    |
| Gross weight(Kg)                    | 16000                                                                  | Drive type                    | $4 \times 2$       |
| Payload (Kg)                        | 4500                                                                   | Overall dimension (mm)        | 8650 x 2500 x 3000 |
| Curb weight(Kg)                     | 11305                                                                  | cab seats (man)               | 3                  |
| Approach / departure angle(°)       | 20/13                                                                  | Front/rear hang(mm)           | 1430/2220          |
| Number of axles                     | 2                                                                      | Wheelbase(mm)                 | 4700               |
| Axle load                           | 6000/10000                                                             | Max speed(Km/h)               | 90                 |
| Chassis specifications              |                                                                        |                               |                    |
| Chassis model                       | DFL1160BX5                                                             | Manufacturer                  | DFAC               |
| Brand name                          | DongFeng                                                               | Overall dimension(mm)         | 8290×2370×2760     |
| Tire specification                  | 9.00-20                                                                | Tires No.                     | 6                  |
| Steel spring number                 | 8/10+8,7/9+6                                                           | Front track(mm)               | 1880               |
| Fuel type                           | Diesel                                                                 | Rear track(mm)                | 1860               |
| Emission standard                   | Euro IV                                                                | Transmission                  | 6 forward gear     |
| Cabin                               | Luxury interior and Instrument bar, with air conditioning and sleeper. |                               |                    |
| Main engine model                   | Engine manufacture                                                     | Displacement(ml)              | Power(Kw)          |
| ISB180 40                           | Dongfeng Cummins Engine<br>Co., Ltd.                                   | 5900                          | 132                |
| Road Sweeper Performance            |                                                                        |                               |                    |
| Trash tank volume (m³)              | 7                                                                      | Water tank volume<br>(m³)     | 3.5                |
| Material of trash<br>tank           | Stainless steel                                                        | Material of water tank        | Stainless steel    |
| Model of auxiliary engine           | EQB140-20                                                              | Power of auxiliary engine(Kw) | 103KW              |
| Manufacturers of auxiliary engine   | Dongfeng Cummins Engine Co., Ltd.                                      | Max sweeping width(mm)        | 3200               |
| Sweeping speed (km / h)             | 3-20                                                                   | Sweeping capacity<br>□□/h□    | 9000- 60000        |
| Maximum Grain size and quality (mm) | 100mm\±1.5kg                                                           | Cleaning Rate                 | 96%                |
| Road Sweeper Features               |                                                                        |                               |                    |

## Image as below: