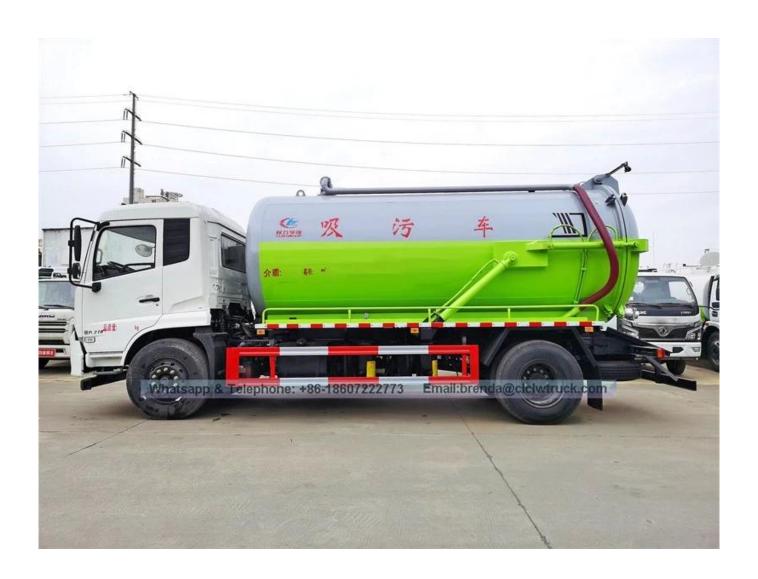

uction pump, a high-pressure forming manure tank, a water-gas separator, an oil and gas separation, a multi-way reversing valve, a boom, a suction gun, and a pipe network system. It is equipped with a vacuum pressure gauge, a stained window (tube), and a hand washing device.                                                                                                                                                                                                                                                                                                                                                                                                                                                                   |                           |                  |

Reference pictures