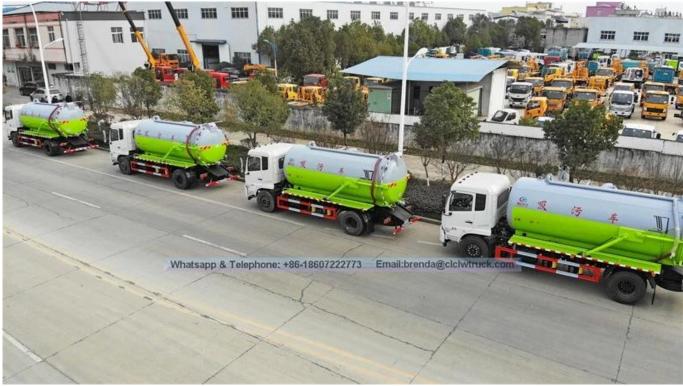

ump, a high-pressure forming manure tank, a water-gas separator, an oil and gas separation, a multi-way reversing valve, a boom, a suction gun, and a pipe network system. It is equipped with a vacuum pressure gauge, a stained window (tube), and a hand washing device.                                                                                                                                                                                                                                                                                                                                                                                                                                                                   |                           |                  |

Reference pictures