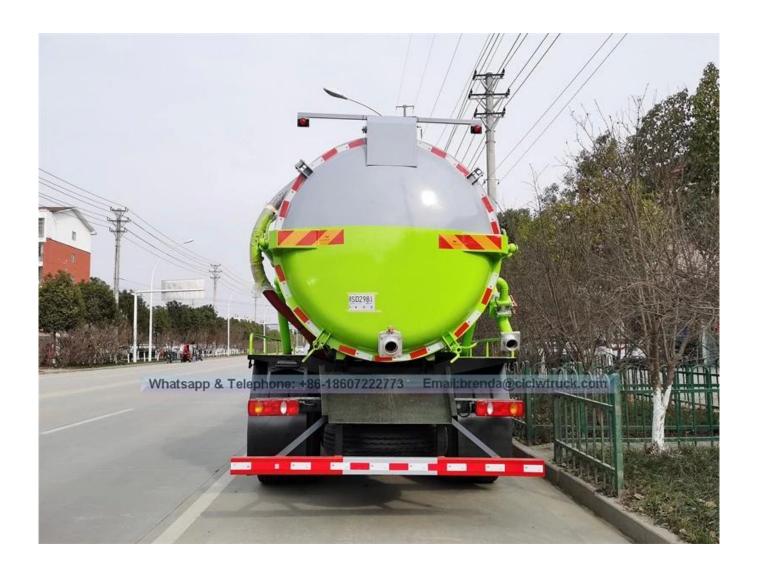

p, a high-pressure forming manure tank, a water-gas separator, an oil and gas separation, a multi-way reversing valve, a boom, a suction gun, and a pipe network system. It is equipped with a vacuum pressure gauge, a stained window (tube), and a hand washing device.                                                                                                                                                                                                                                                                                                                                                                                                                                                                   |                           |                  |

Reference pictures