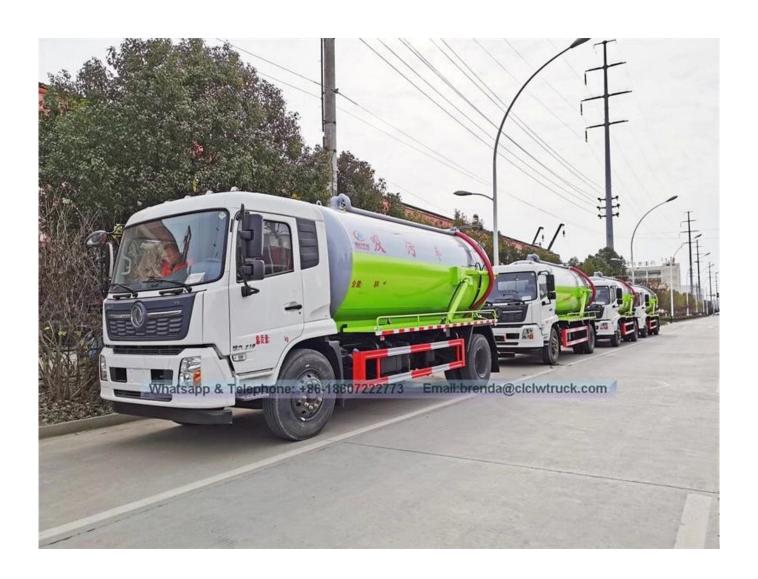

on pump, a high-pressure forming manure tank, a water-gas separator, an oil and gas separation, a multi-way reversing valve, a boom, a suction gun, and a pipe network system. It is equipped with a vacuum pressure gauge, a stained window (tube), and a hand washing device.                                                                                                                                                                                                                                                                                                                                                                                                                                                                   |                           |                  |

Reference pictures