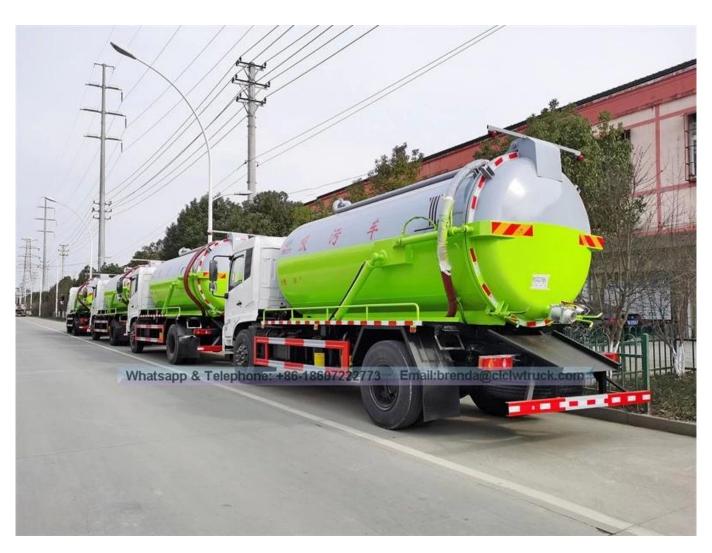

pump, a high-pressure forming manure tank, a water-gas separator, an oil and gas separation, a multi-way reversing valve, a boom, a suction gun, and a pipe network system. It is equipped with a vacuum pressure gauge, a stained window (tube), and a hand washing device.                                                                                                                                                                                                                                                                                                                                                                                                                                                                   |                           |                  |

Reference pictures