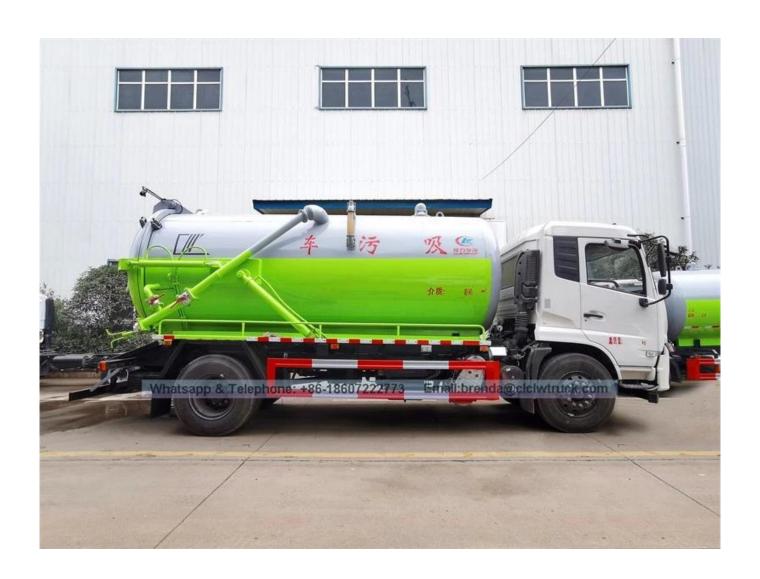

tion pump, a high-pressure forming manure tank, a water-gas separator, an oil and gas separation, a multi-way reversing valve, a boom, a suction gun, and a pipe network system. It is equipped with a vacuum pressure gauge, a stained window (tube), and a hand washing device.                                                                                                                                                                                                                                                                                                                                                                                                                                                                   |                           |                  |

Reference pictures