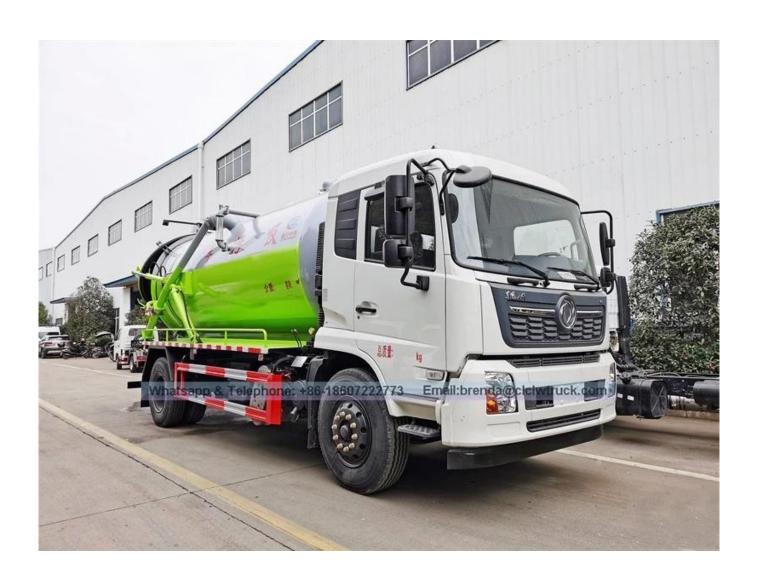

suction pump, a high-pressure forming manure tank, a water-gas separator, an oil and gas separation, a multi-way reversing valve, a boom, a suction gun, and a pipe network system. It is equipped with a vacuum pressure gauge, a stained window (tube), and a hand washing device.                                                                                                                                                                                                                                                                                                                                                                                                                                                                   |                           |                  |

Reference pictures