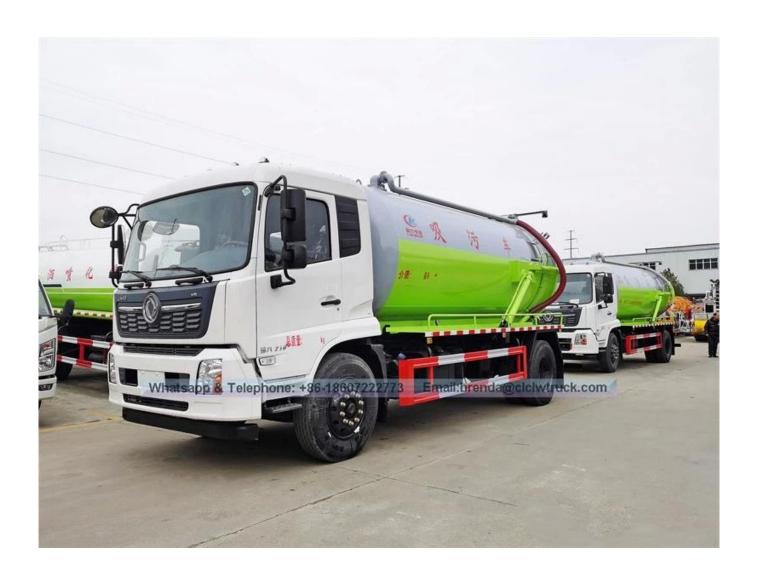

um suction pump, a high-pressure forming manure tank, a water-gas separator, an oil and gas separation, a multi-way reversing valve, a boom, a suction gun, and a pipe network system. It is equipped with a vacuum pressure gauge, a stained window (tube), and a hand washing device.                                                                                                                                                                                                                                                                                                                                                                                                                                                                   |                           |                  |

Reference pictures