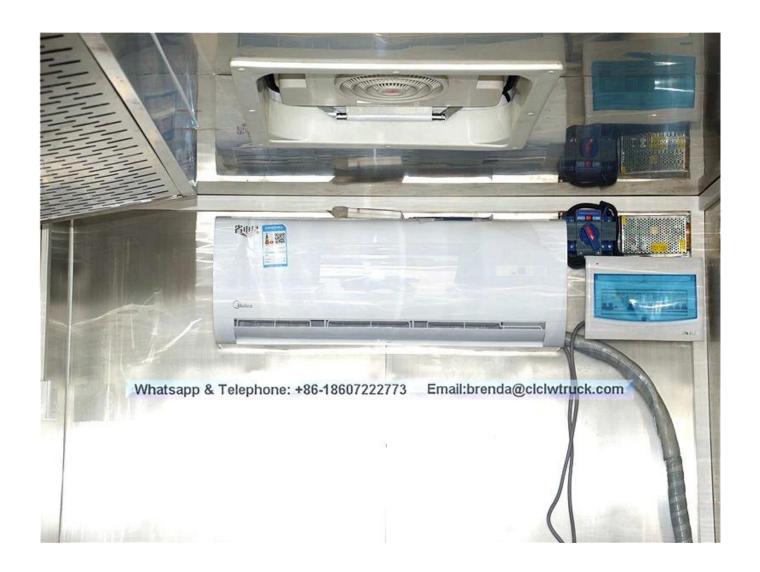

## Standard configuration:

The internal and outside of the compartments is made of cold-rolled steel sheet material and the floor made of skidproof , waterproof and wear-resistant aluminum checkered plate; The top of the compartments is closed and can not open, but the left and right side and the back can be expanded and there is vending bar on both left and right side. The internal compartments is installed with LED vending floodlights or two columns spotlight (5pcs / column), top exhaust fan, megaphone, master switch, USB interface, large space locker; The outside of the compartments is installed two loudspeakers, 105A battery, 220V external power supply interface , 15m external power supply cord, telescopic truck pedal; different truck color and skin stickers are optional .