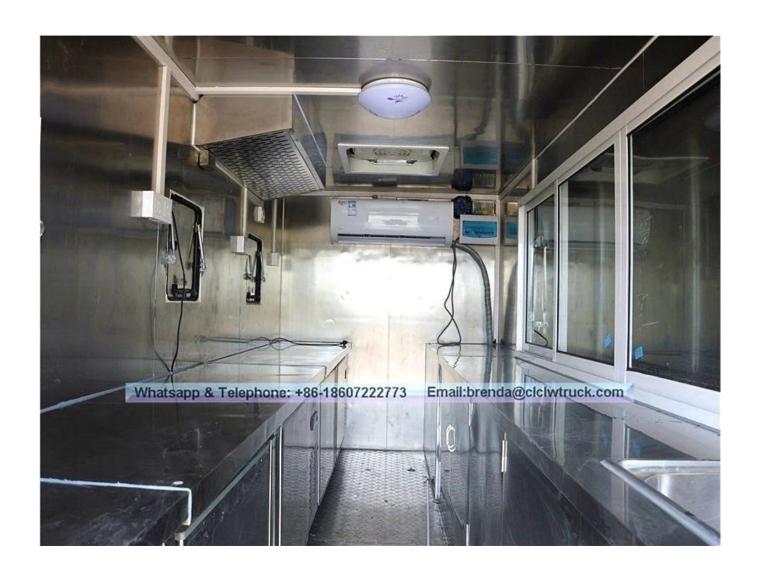

## Standard configuration:

The internal and outside of the compartments is made of cold-rolled steel sheet material and the floor made of skidproof , waterproof and wear-resistant aluminum checkered plate; The top of the compartments is closed and can not open, but the left and right side and the back can be expanded and there is vending bar on both left and right side. The internal compartments is installed with LED vending floodlights or two columns spotlight (5pcs / column), top exhaust fan, megaphone, master switch, USB interface, large space locker; The outside of the compartments is installed two loudspeakers, 105A battery, 220V external power supply interface , 15m external power supply cord, telescopic truck pedal; different truck color and skin stickers are optional .