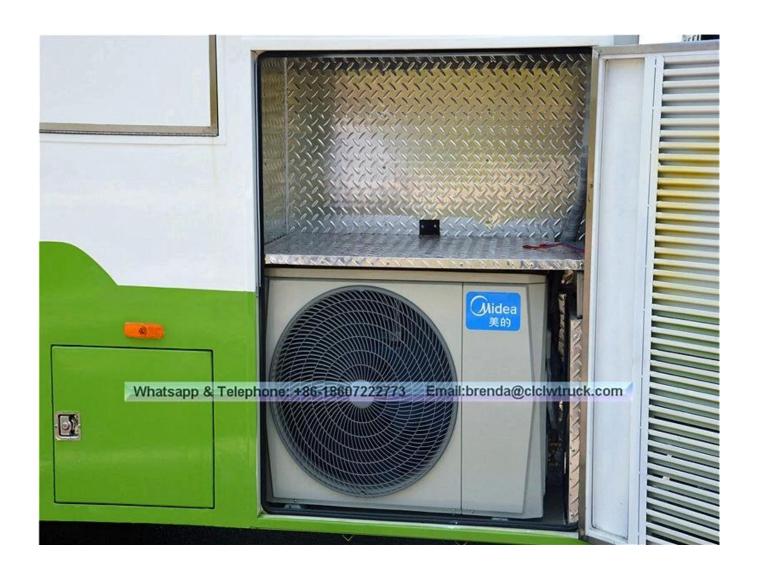

## Standard configuration:

The internal and outside of the compartments is made of cold-rolled steel sheet material and the floor made of skidproof , waterproof and wear-resistant aluminum checkered plate; The top of the compartments is closed and can not open, but the left and right side and the back can be expanded and there is vending bar on both left and right side. The internal compartments is installed with LED vending floodlights or two columns spotlight (5pcs / column), top exhaust fan, megaphone, master switch, USB interface, large space locker; The outside of the compartments is installed two loudspeakers, 105A battery, 220V external power supply interface , 15m external power supply cord, telescopic truck pedal; different truck color and skin stickers are optional .