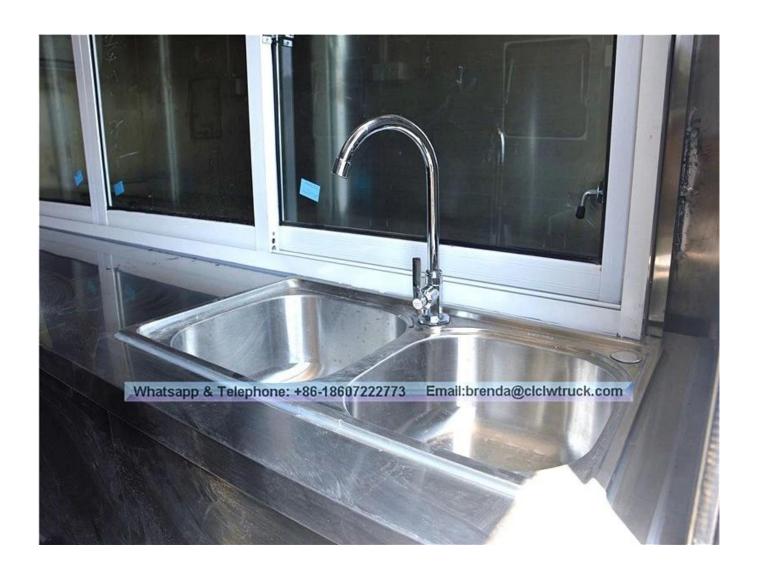

## Standard configuration:

The internal and outside of the compartments is made of cold-rolled steel sheet material and the floor made of skidproof , waterproof and wear-resistant aluminum checkered plate; The top of the compartments is closed and can not open, but the left and right side and the back can be expanded and there is vending bar on both left and right side. The internal compartments is installed with LED vending floodlights or two columns spotlight (5pcs / column), top exhaust fan, megaphone, master switch, USB interface, large space locker; The outside of the compartments is installed two loudspeakers, 105A battery, 220V external power supply interface , 15m external power supply cord, telescopic truck pedal; different truck color and skin stickers are optional .