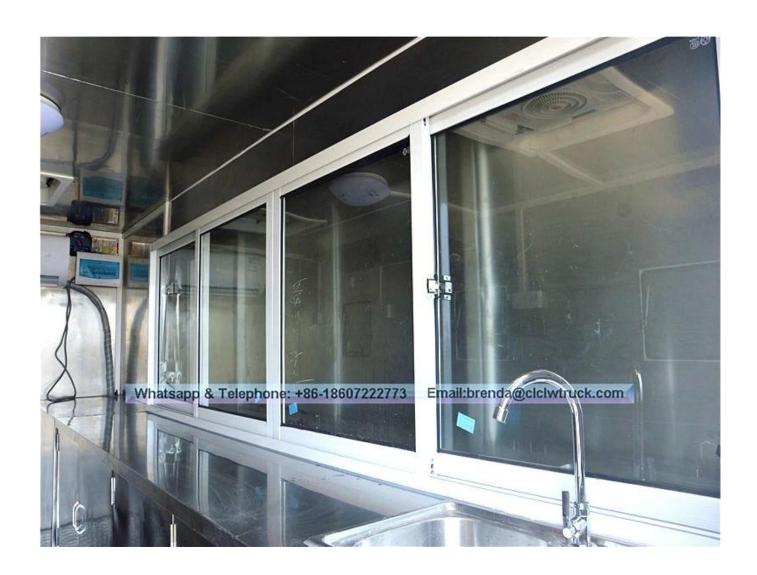

## Standard configuration:

The internal and outside of the compartments is made of cold-rolled steel sheet material and the floor made of skidproof , waterproof and wear-resistant aluminum checkered plate; The top of the compartments is closed and can not open, but the left and right side and the back can be expanded and there is vending bar on both left and right side. The internal compartments is installed with LED vending floodlights or two columns spotlight (5pcs / column), top exhaust fan, megaphone, master switch, USB interface, large space locker; The outside of the compartments is installed two loudspeakers, 105A battery, 220V external power supply interface , 15m external power supply cord, telescopic truck pedal; different truck color and skin stickers are optional .