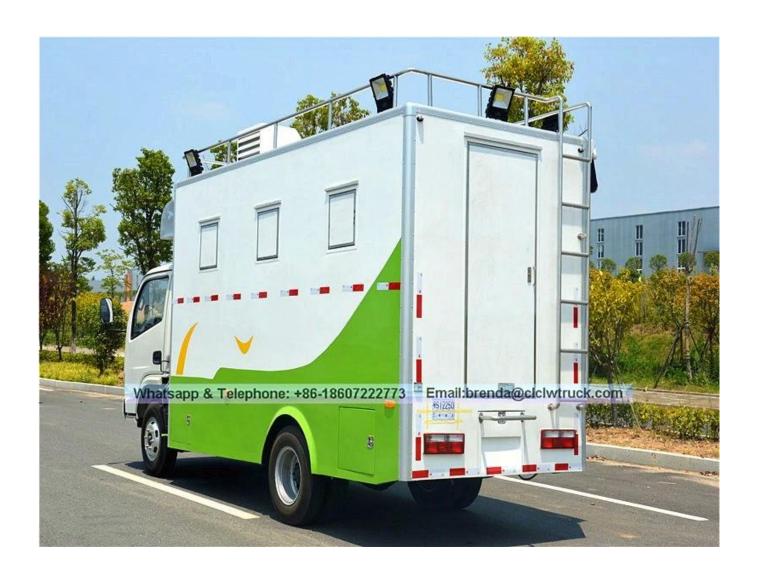

## Standard configuration:

The internal and outside of the compartments is made of cold-rolled steel sheet material and the floor made of skidproof , waterproof and wear-resistant aluminum checkered plate; The top of the compartments is closed and can not open, but the left and right side and the back can be expanded and there is vending bar on both left and right side. The internal compartments is installed with LED vending floodlights or two columns spotlight (5pcs / column), top exhaust fan, megaphone, master switch, USB interface, large space locker; The outside of the compartments is installed two loudspeakers, 105A battery, 220V external power supply interface , 15m external power supply cord, telescopic truck pedal; different truck color and skin stickers are optional .

## 2017 fashionable DONGFENG mobile fast food truck for sale