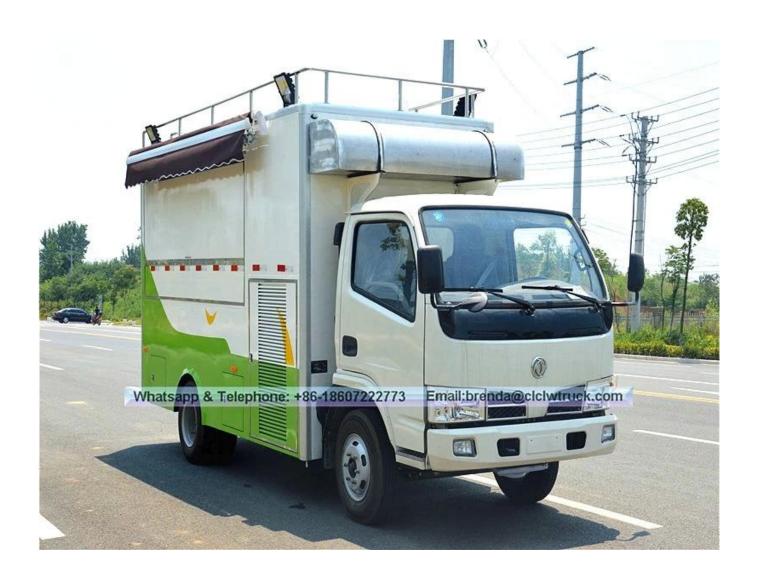

## Standard configuration:

The internal and outside of the compartments is made of cold-rolled steel sheet material and the floor made of skidproof , waterproof and wear-resistant aluminum checkered plate; The top of the compartments is closed and can not open, but the left and right side and the back can be expanded and there is vending bar on both left and right side. The internal compartments is installed with LED vending floodlights or two columns spotlight (5pcs / column), top exhaust fan, megaphone, master switch, USB interface, large space locker; The outside of the compartments is installed two loudspeakers, 105A battery, 220V external power supply interface , 15m external power supply cord, telescopic truck pedal; different truck color and skin stickers are optional .