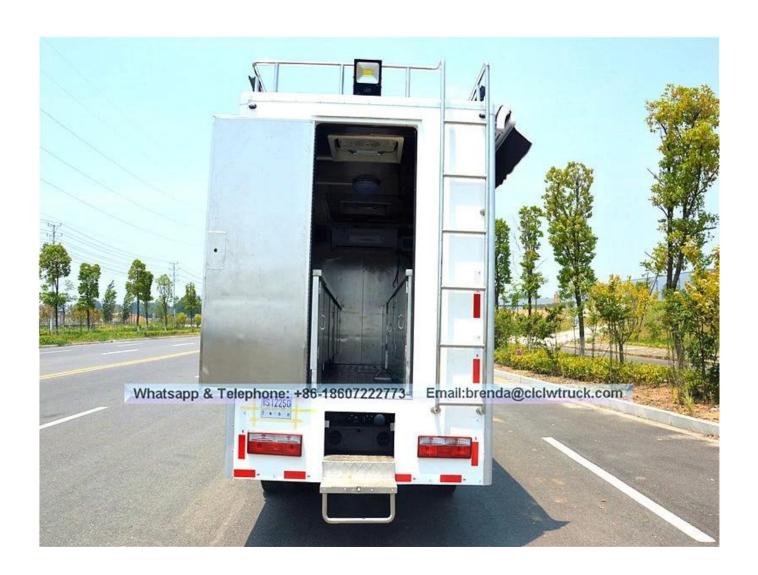

## Standard configuration:

The internal and outside of the compartments is made of cold-rolled steel sheet material and the floor made of skidproof , waterproof and wear-resistant aluminum checkered plate; The top of the compartments is closed and can not open, but the left and right side and the back can be expanded and there is vending bar on both left and right side. The internal compartments is installed with LED vending floodlights or two columns spotlight (5pcs / column), top exhaust fan, megaphone, master switch, USB interface, large space locker; The outside of the compartments is installed two loudspeakers, 105A battery, 220V external power supply interface , 15m external power supply cord, telescopic truck pedal; different truck color and skin stickers are optional .