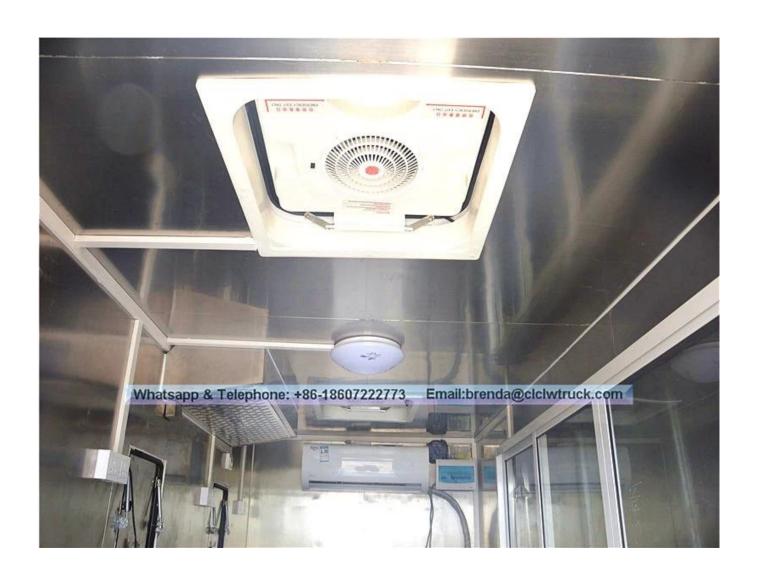

## Standard configuration:

The internal and outside of the compartments is made of cold-rolled steel sheet material and the floor made of skidproof , waterproof and wear-resistant aluminum checkered plate; The top of the compartments is closed and can not open, but the left and right side and the back can be expanded and there is vending bar on both left and right side. The internal compartments is installed with LED vending floodlights or two columns spotlight (5pcs / column), top exhaust fan, megaphone, master switch, USB interface, large space locker; The outside of the compartments is installed two loudspeakers, 105A battery, 220V external power supply interface , 15m external power supply cord, telescopic truck pedal; different truck color and skin stickers are optional .