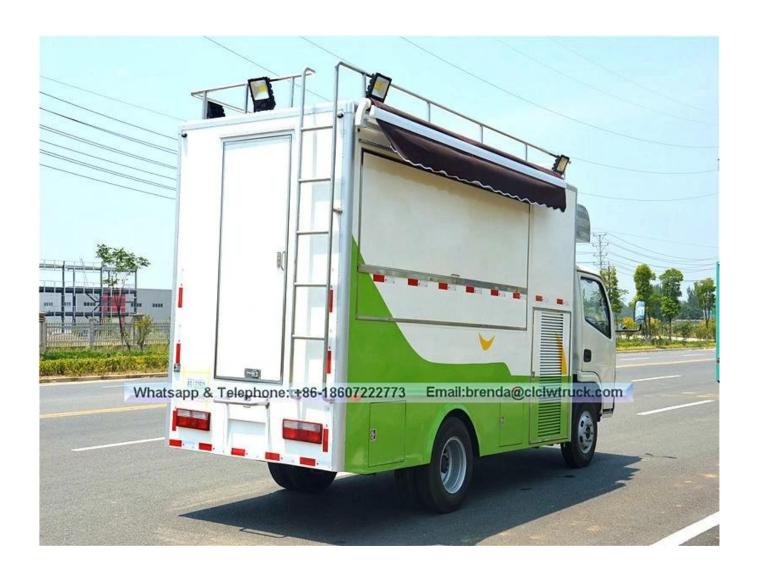

## Standard configuration:

The internal and outside of the compartments is made of cold-rolled steel sheet material and the floor made of skidproof , waterproof and wear-resistant aluminum checkered plate; The top of the compartments is closed and can not open, but the left and right side and the back can be expanded and there is vending bar on both left and right side. The internal compartments is installed with LED vending floodlights or two columns spotlight (5pcs / column), top exhaust fan, megaphone, master switch, USB interface, large space locker; The outside of the compartments is installed two loudspeakers, 105A battery, 220V external power supply interface , 15m external power supply cord, telescopic truck pedal; different truck color and skin stickers are optional .