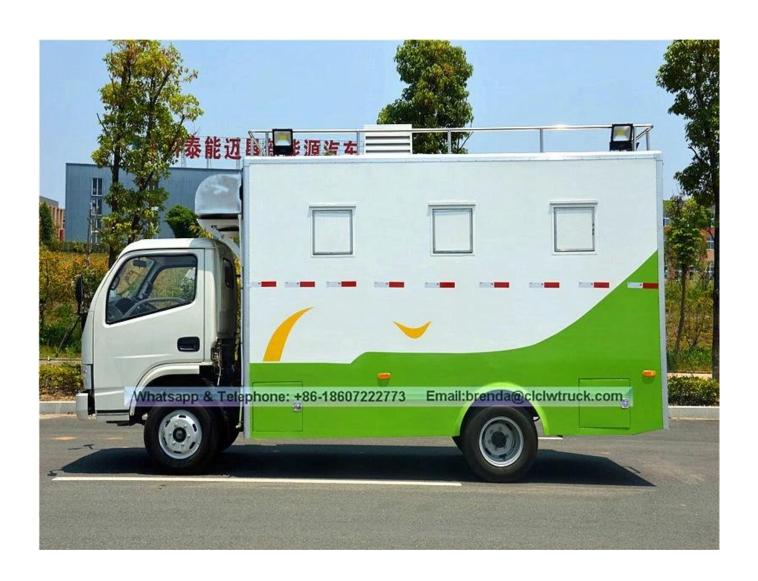

## Standard configuration:

The internal and outside of the compartments is made of cold-rolled steel sheet material and the floor made of skidproof , waterproof and wear-resistant aluminum checkered plate; The top of the compartments is closed and can not open, but the left and right side and the back can be expanded and there is vending bar on both left and right side. The internal compartments is installed with LED vending floodlights or two columns spotlight (5pcs / column), top exhaust fan, megaphone, master switch, USB interface, large space locker; The outside of the compartments is installed two loudspeakers, 105A battery, 220V external power supply interface , 15m external power supply cord, telescopic truck pedal; different truck color and skin stickers are optional .

## 2017 fashionable DONGFENG mobile fast food truck for sale