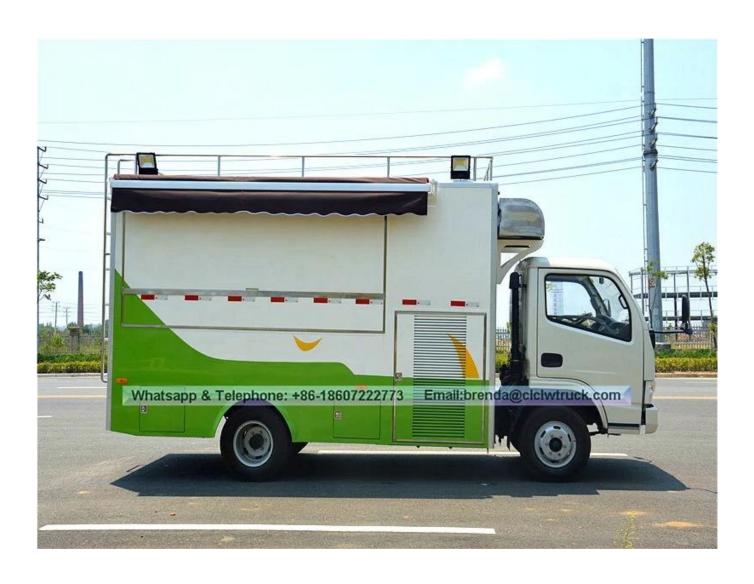

## Standard configuration:

The internal and outside of the compartments is made of cold-rolled steel sheet material and the floor made of skidproof , waterproof and wear-resistant aluminum checkered plate; The top of the compartments is closed and can not open, but the left and right side and the back can be expanded and there is vending bar on both left and right side. The internal compartments is installed with LED vending floodlights or two columns spotlight (5pcs / column), top exhaust fan, megaphone, master switch, USB interface, large space locker; The outside of the compartments is installed two loudspeakers, 105A battery, 220V external power supply interface , 15m external power supply cord, telescopic truck pedal; different truck color and skin stickers are optional .