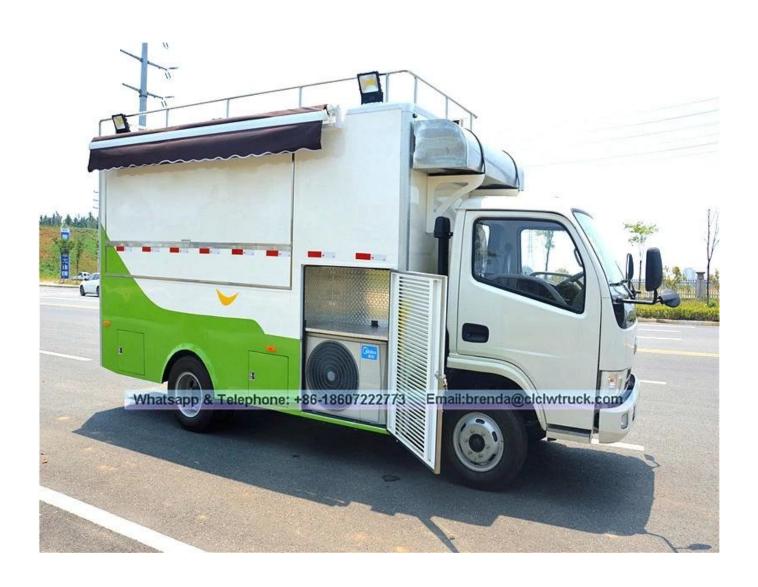

## 2017 fashionable DONGFENG mobile fast food truck for sale

| Main Technical Para             | meters 🔲                                          |                                         |                                                |
|---------------------------------|---------------------------------------------------|-----------------------------------------|------------------------------------------------|
| Production name                 | DONGFENG Right<br>Hand Drive<br>Mobile food truck | GVW(kg)                                 | 4220                                           |
| Rated weight(Kg)                |                                                   | Overall dimensions(mm)                  | 5995 *2120 *3350                               |
| Curb weight(kg)                 | 2225                                              | Cabinet size(mm)                        | 4200 *2000 *1950                               |
| Approach/departure<br>angle(°)  | 19/15                                             | F/R overhang(mm)                        | 1032/1663                                      |
| Number of axles                 | 2                                                 | Wheel base(mm)                          | 3300                                           |
| Axle-load(Kg)                   | 1800/2695                                         | Max speed(Km/h)                         | 95                                             |
| Transmission                    | 5 forward gears and<br>1reverse                   | Cab                                     | Single row, Luxury interior and Instrument bar |
| Chassis Technical Pa            | rameters 🔲                                        | •                                       | •                                              |
| Chassis model                   | EQ1060TJ20D3                                      | Number of tire                          | 6+1                                            |
| Brand                           | Dongfeng                                          | Manufacturer                            | Dongfeng Automobile Company (DFAC)             |
| F/R<br>track base(mm)           | 1506/1466                                         | Tire specification                      | 7.00R16(High quality steel wire tire)          |
| Fuel Type                       | Diesel                                            | Emission standard                       | Euro II                                        |
| Engine Technical Parameters □   |                                                   |                                         |                                                |
| Engine model                    | D28D10-3D3                                        | Displacement (ml)                       | 2771                                           |
| Engine manufacturer             | Dongfeng light engine<br>co., LTD                 | Max power(Kw)                           | 75                                             |
| Max Torque/<br>Speed (Nm/r/min) | 345/1300~1500                                     | Max Horsepower(hp)                      | 102                                            |
| Compression ratio               | 15.5                                              | Minimum fuel<br>Consumption<br>(g/kw.h) | 205                                            |