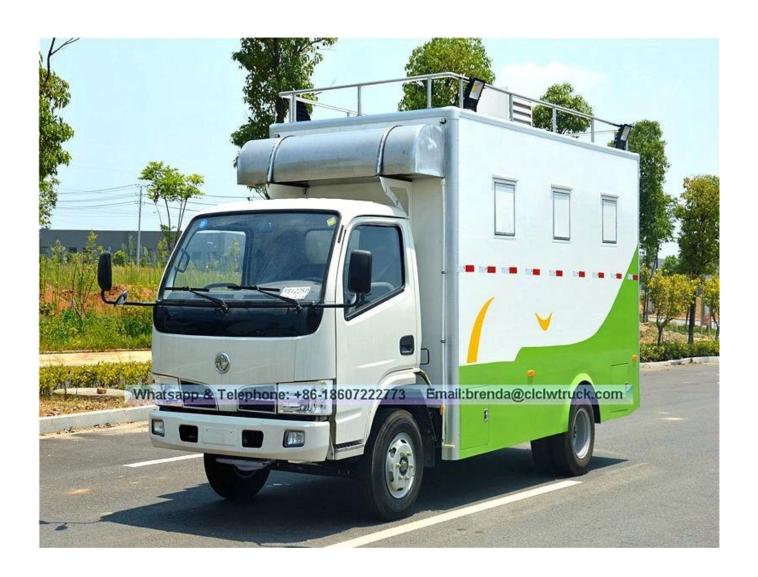

## Standard configuration:

The internal and outside of the compartments is made of cold-rolled steel sheet material and the floor made of skidproof , waterproof and wear-resistant aluminum checkered plate; The top of the compartments is closed and can not open, but the left and right side and the back can be expanded and there is vending bar on both left and right side. The internal compartments is installed with LED vending floodlights or two columns spotlight (5pcs / column), top exhaust fan, megaphone, master switch, USB interface, large space locker; The outside of the compartments is installed two loudspeakers, 105A battery, 220V external power supply interface , 15m external power supply cord, telescopic truck pedal; different truck color and skin stickers are optional .

## 2017 fashionable DONGFENG mobile fast food truck for sale