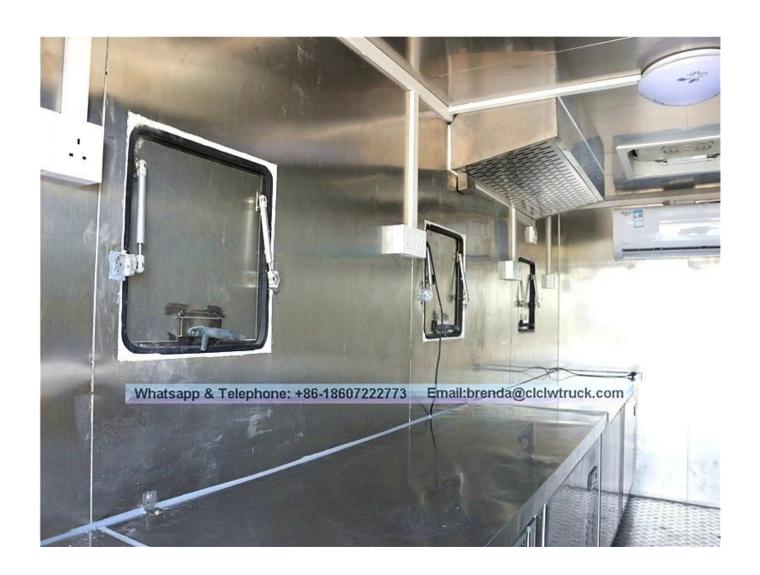

## Standard configuration:

The internal and outside of the compartments is made of cold-rolled steel sheet material and the floor made of skidproof , waterproof and wear-resistant aluminum checkered plate; The top of the compartments is closed and can not open, but the left and right side and the back can be expanded and there is vending bar on both left and right side. The internal compartments is installed with LED vending floodlights or two columns spotlight (5pcs / column), top exhaust fan, megaphone, master switch, USB interface, large space locker; The outside of the compartments is installed two loudspeakers, 105A battery, 220V external power supply interface , 15m external power supply cord, telescopic truck pedal; different truck color and skin stickers are optional .