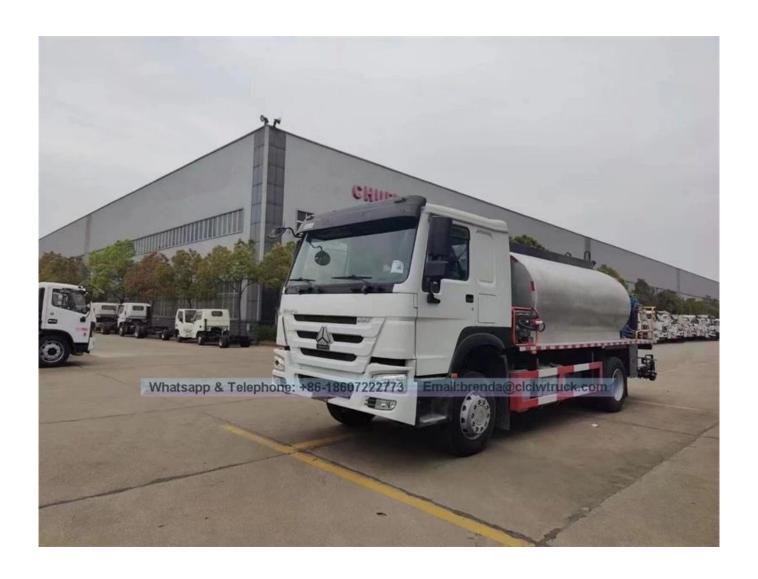

ZZ1167M4617C type asphalt distributor is a kind of professional distributing emulsified asphalt, heat diluted asphalt, asphalt, high viscosity modified asphalt such as intelligent automation high-tech products. Used in the construction of high-grade highway asphalt pavement at the bottom of the transparent layer of oil spill cloth, waterproof layer, bonding layer. The asphalt made of the automobile chassis, asphalt tank, asphalt pump and spraying system, heat conduction oil heating system, hydraulic system, combustion system and control system, pneumatic system, operating platform. It is easy to operate, in the absorption of similar products at home and abroad on the basis of the technology, increased to ensure the construction quality and technical content and highlight the construction condition, construction environment improvement of humanized design. Its design is reasonable and reliable to ensure the asphalt distributing uniformity, computer control is stable and reliable, vehicle technical performance has reached the world advanced level. The vehicle can improve through my company all aspects of the work in worse conditions

Howo 12m3 Bitumen Distributor Truck for Sale