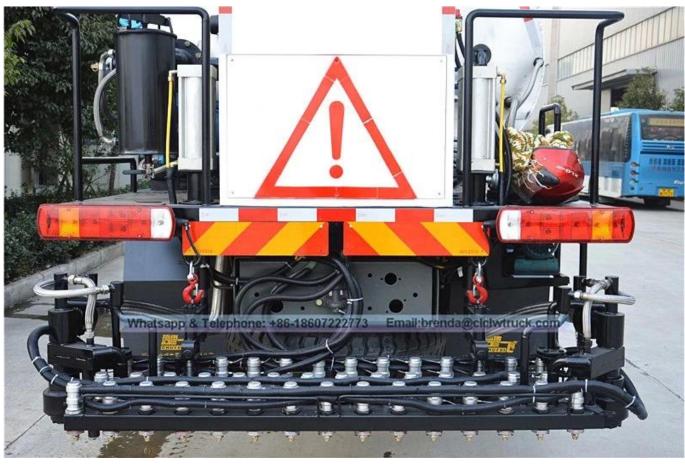

| Since   Sinc   | Main specifications                      |                                                                        |                       |                                     |  |
|--------------------------------------------------------------------------------------------------------------------------------------------------------------------------------------------------------------------------------------------------------------------------------------------------------------------------------------------------------------------------------------------------------------------------------------------------------------------------------------------------------------------------------------------------------------------------------------------------------------------------------------------------------------------------------------------------------------------------------------------------------------------------------------------------------------------------------------------------------------------------------------------------------------------------------------------------------------------------------------------------------------------------------------------------------------------------------------------------------------------------------------------------------------------------------------------------------------------------------------------------------------------------------------------------------------------------------------------------------------------------------------------------------------------------------------------------------------------------------------------------------------------------------------------------------------------------------------------------------------------------------------------------------------------------------------------------------------------------------------------------------------------------------------------------------------------------------------------------------------------------------------------------------------------------------------------------------------------------------------------------------------------------------------------------------------------------------------------------------------------------------|------------------------------------------|------------------------------------------------------------------------|-----------------------|-------------------------------------|--|
| ayload(Kg) 4800 Overall dimension(mm) 8985×2500×3320  Diverbour weight(Kg) 11070 Cab seats(man) 3  Disproach/departure ingle(°) 16/9 Front/rear hang(mm) 1500/2885  Disproach/departure ingle(°) 16/9 Front/rear hang(mm) 4600  Disproach/departure ingle(°) 16/9 Front/rear hang(mm) 4600  Disproach/departure ingle(°) 1500/2885  Di | Product model,name                       |                                                                        |                       |                                     |  |
| Cab seats(man)   3   1500/2885   16/9   Front/rear hang(mm)   1500/2885   1500/2885   1500/2885   1500/2885   1500/2885   1500/2885   1500/2885   1500/2885   1500/2885   1500/2885   1500/2885   1500/2885   1500/2885   1500/2885   1500/2885   1500/2885   1500/2885   1500/2885   1500/2885   1500/2885   1500/2885   1500/2885   1500/2885   1500/2885   1500/2885   1500/2885   1500/2885   1500/2885   1500/2885   1500/2885   1500/2885   1500/2885   1500/2885   1500/2885   1500/2885   1500/2885   1500/2885   1500/2885   1500/2885   1500/2885   1500/2885   1500/2885   1500/2885   1500/2885   1500/2885   1500/2885   1500/2885   1500/2885   1500/2885   1500/2885   1500/2885   1500/2885   1500/2885   1500/2885   1500/2885   1500/2885   1500/2885   1500/2885   1500/2885   1500/2885   1500/2885   1500/2885   1500/2885   1500/2885   1500/2885   1500/2885   1500/2885   1500/2885   1500/2885   1500/2885   1500/2885   1500/2885   1500/2885   1500/2885   1500/2885   1500/2885   1500/2885   1500/2885   1500/2885   1500/2885   1500/2885   1500/2885   1500/2885   1500/2885   1500/2885   1500/2885   1500/2885   1500/2885   1500/2885   1500/2885   1500/2885   1500/2885   1500/2885   1500/2885   1500/2885   1500/2885   1500/2885   1500/2885   1500/2885   1500/2885   1500/2885   1500/2885   1500/2885   1500/2885   1500/2885   1500/2885   1500/2885   1500/2885   1500/2885   1500/2885   1500/2885   1500/2885   1500/2885   1500/2885   1500/2885   1500/2885   1500/2885   1500/2885   1500/2885   1500/2885   1500/2885   1500/2885   1500/2885   1500/2885   1500/2885   1500/2885   1500/2885   1500/2885   1500/2885   1500/2885   1500/2885   1500/2885   1500/2885   1500/2885   1500/2885   1500/2885   1500/2885   1500/2885   1500/2885   1500/2885   1500/2885   1500/2885   1500/2885   1500/2885   1500/2885   1500/2885   1500/2885   1500/2885   1500/2885   1500/2885   1500/2885   1500/2885   1500/2885   1500/2885   1500/2885   1500/2885   1500/2885   1500/2885   1500/2885   1500/2885   1500/2885   1500/2885   1500/2885   1500/2885   1500/2885   15   | Gross weight(Kg)                         | 16000                                                                  | Drive type            | 4 X 2                               |  |
| pproach/departure ngle(°)  lumber of axles  2 Wheelbase(mm) 4600  xkle load(Kg) 6000/10000 Max speed(Km/h) 90  chassis specifications  chassis model  ZZ1167M4617C Manufacture Sinotruk group jinan truck co., LTD  trand name HOWO Overall dimension(mm) 7990×2496×2958  fire specification  11.00-20 Tires No. 6  teel spring number  10/9+6 Front track(mm) 2022,2041  uel type Diesel Rear track(mm) 1830  mission standard Euro III Transmission 6 forward gear,1 reverse gear  cabin Luxury interior and Instrument bar, with air conditioning and sleeper.  fingine model Engine manufacture Displacement(ml) Power(kw)  VD615.92 China national heavy duty truck group co., LTD  the whole machine performance parameters  ank volume[m³] 10 The volume of asphalt spreader(L/m²) 0.2[]3.5  praying error ±1.5% The number of nozzles and control leating method Italy imports of diesel burner heating (200,000 kcal / h)  pray medium Heat hot asphalt, modified asphalt, diluted asphalt, emulsified asphalt                                                                                                                                                                                                                                                                                                                                                                                                                                                                                                                                                                                                                                                                                                                                                                                                                                                                                                                                                                                                                                                                                                        | Payload(Kg)                              | 4800                                                                   | Overall dimension(mm) | 8985×2500×3320                      |  |
| Ingle(°)   10/9   Front/real hang(min)   1500/2865   Itumber of axles   2   Wheelbase(mm)   4600   Ixide load(Kg)   6000/10000   Max speed(Km/h)   90   Ixide load(Kg)   6000/10000   Max speed(Km/h)   90   Ixide load(Kg)   6000/10000   Max speed(Km/h)   90   Ixide load(Kg)   6000/10000   Max speed(Km/h)   7990×2496×2958   Ixide specification   11.00-20   Tires No.   6   Ixide spring number   10/9+6   Front track(mm)   2022,2041   Ixide lype   Diesel   Rear track(mm)   1830   Ixide lype   Diesel   Rear track(mm)   6   forward gear,1 reverse gear   Ixide labin   Luxury interior and Instrument bar, with air conditioning and sleeper. Ixide labin   Luxury interior and Instrument bar, with air conditioning and sleeper. Ixide labin   Luxury interior and Instrument bar, with air conditioning and sleeper. Ixide labin   Power(kw)   Ixide labin   Pow | Curb weight(Kg)                          | 11070                                                                  | Cab seats(man)        | 3                                   |  |
| Sinotruk group jinan truck co., LTD                                                                                                                                                                                                                                                                                                                                                                                                                                                                                                                                                                                                                                                                                                                                                                                                                                                                                                                                                                                                                                                                                                                                                                                                                                                                                                                                                                                                                                                                                                                                                                                                                                                                                                                                                                                                                                                                                                                                                                                                                                                                                            | Approach/departure angle(°)              | 16/9                                                                   | Front/rear hang(mm)   | 1500/2885                           |  |
| Chassis specifications Chassis model  ZZ1167M4617C  Manufacture  Sinotruk group jinan truck co., LTD  Grand name  HOWO  Overall dimension(mm)  7990×2496×2958  Grie specification  11.00-20  Tires No.  6  Acteel spring number  10/9+6  Front track(mm)  2022,2041  Luel type  Diesel  Rear track(mm)  1830  Grission standard  Euro III  Transmission  Ge forward gear,1 reverse gear  Cablin  Luxury interior and Instrument bar, with air conditioning and sleeper.  Gringine model  Engine manufacture  Displacement(ml)  Power(kw)  VD615.92  China national heavy duty truck group co., LTD  The whole machine performance parameters  Grank volume[m³]  10  The volume of asphalt spreader(L/m²)  Spraying width(mm)  6000mm  Working speed(Km/h)  The number of nozzles and control  Working speed(Km/h)  The number of nozzles and control  Heat hot asphalt, modified asphalt, diluted asphalt, emulsified asphalt                                                                                                                                                                                                                                                                                                                                                                                                                                                                                                                                                                                                                                                                                                                                                                                                                                                                                                                                                                                                                                                                                                                                                                                                  | Number of axles                          | 2                                                                      | Wheelbase(mm)         | 4600                                |  |
| Chassis model ZZ1167M4617C Manufacture Sinotruk group jinan truck co., LTD  Grand name HOWO Overall dimension(mm) 7990×2496×2958  Gree specification 11.00-20 Tires No. 6  Greel spring number 10/9+6 Front track(mm) 2022,2041  Greel spring number Diesel Rear track(mm) 1830  Grission standard Euro III Transmission 6 forward gear,1 reverse gear  Grabin Luxury interior and Instrument bar, with air conditioning and sleeper.  Graphing model Engine manufacture Displacement(ml) Power(kw)  WD615.92 China national heavy duty truck group co., LTD  Graphing width(mm) G000mm Working speed(Km/h) 1.5-7  Graying width(mm) G000mm Working speed(Km/h) 1.5-7  Graying error ±1.5% The number of nozzles and control taly imports of diesel burner heating (200,000 kcal / h)  Gray medium Heat hot asphalt, modified asphalt, diluted asphalt, emulsified asphalt                                                                                                                                                                                                                                                                                                                                                                                                                                                                                                                                                                                                                                                                                                                                                                                                                                                                                                                                                                                                                                                                                                                                                                                                                                                     | Axle load(Kg)                            | 6000/10000                                                             | Max speed(Km/h)       | 90                                  |  |
| Arand name  HOWO  Overall dimension(mm)  7990×2496×2958  Fire specification  11.00-20  Tires No. 6  Steel spring number  10/9+6  Front track(mm)  1830  Front track(mm)  1830  Front track(mm)  Indicated spring number  Indi | Chassis specifications                   |                                                                        |                       |                                     |  |
| Tire specification 11.00-20 Tires No. 6  Integel spring number 10/9+6 Front track(mm) 2022,2041  Italy pe Diesel Rear track(mm) 1830  Italy pe Diesel Rear track(mm) 6 forward gear,1 reverse gear  Italy interior and Instrument bar, with air conditioning and sleeper.  Italy interior and Instrument bar, with air conditioning and sleeper.  Italy interior and Instrument bar, with air conditioning and sleeper.  Italy interior and Instrument bar, with air conditioning and sleeper.  Italy interior and Instrument bar, with air conditioning and sleeper.  Italy interior and Instrument bar, with air conditioning and sleeper.  Italy interior and Instrument bar, with air conditioning and sleeper.  Italy interior and Instrument bar, with air conditioning and sleeper.  Italy interior and Instrument bar, with air conditioning and sleeper.  Italy interior and Instrument bar, with air conditioning and sleeper.  Italy interior and Instrument bar, with air conditioning and sleeper.  Italy interior and Instrument bar, with air conditioning and sleeper.  Italy interior and Instrument bar, with air conditioning and sleeper.  Italy interior and Instrument bar, with air conditioning and sleeper.  Italy interior and Instrument bar, with air conditioning and sleeper.  Italy interior and Instrument bar, with air conditioning and sleeper.  Italy interior and Instrument bar, with air conditioning and sleeper.  Italy interior and Instrument bar, with air conditioning and sleeper.  Italy interior and Instrument bar, with air conditioning and sleeper.  Italy interior and Instrument bar, with air conditioning and sleeper.  Italy interior and Instrument bar, with air conditioning and sleeper.  Italy interior and Instrument bar, with air conditioning and sleeper.  Italy interior and Instrument bar, with air conditioning and sleeper.  Italy interior and Instrument bar, with air conditioning and sleeper.  Italy interior and Instrument bar, with air conditioning and sleeper.  Italy interior and Italy interior and Instrument bar, with air conditioning | Chassis model                            | ZZ1167M4617C                                                           | Manufacture           | Sinotruk group jinan truck co., LTD |  |
| Steel spring number   10/9+6   Front track(mm)   2022,2041     Suel type   Diesel   Rear track(mm)   1830     Simission standard   Euro III   Transmission   6 forward gear,1 reverse gear     Sabin   Luxury interior and Instrument bar, with air conditioning and sleeper.     Singine model   Engine manufacture   Displacement(ml)   Power(kw)     VD615.92   China national heavy duty truck group co., LTD   9726   196     Singine model   The volume of asphalt spreader(L/m²)   0.2[]3.5     Singing width(mm)   6000mm   Working speed(Km/h)   1.5-7     Singing error   ±1.5%   The number of nozzles and control   48 set[]one for one[]     Singing method   Italy imports of diesel burner heating (200,000 kcal / h)     Singing medium   Heat hot asphalt, modified asphalt, diluted asphalt, emulsified asphalt                                                                                                                                                                                                                                                                                                                                                                                                                                                                                                                                                                                                                                                                                                                                                                                                                                                                                                                                                                                                                                                                                                                                                                                                                                                                                              | Brand name                               | номо                                                                   | Overall dimension(mm) | 7990×2496×2958                      |  |
| Diesel   Rear track(mm)   1830                                                                                                                                                                                                                                                                                                                                                                                                                                                                                                                                                                                                                                                                                                                                                                                                                                                                                                                                                                                                                                                                                                                                                                                                                                                                                                                                                                                                                                                                                                                                                                                                                                                                                                                                                                                                                                                                                                                                                                                                                                                                                                 | Tire specification                       | 11.00-20                                                               | Tires No.             | 6                                   |  |
| Emission standard  Euro III  Transmission  Cabin  Luxury interior and Instrument bar, with air conditioning and sleeper.  Engine model  Engine manufacture  Displacement(ml)  Power(kw)  China national heavy duty truck group co., LTD  The whole machine performance parameters  Tank volume m³ 10  The volume of asphalt spreader(L/m²)  The volume of asphalt spreader(L/m²)  The number of nozzles and control  Engine model  Engine manufacture  Displacement(ml)  Power(kw)  196  106  107  The volume of asphalt spreader(L/m²)  The number of nozzles and control  Eating method  Italy imports of diesel burner heating (200,000 kcal / h)  Engray medium  Heat hot asphalt, modified asphalt, diluted asphalt, emulsified asphalt                                                                                                                                                                                                                                                                                                                                                                                                                                                                                                                                                                                                                                                                                                                                                                                                                                                                                                                                                                                                                                                                                                                                                                                                                                                                                                                                                                                   | Steel spring number                      | 10/9+6                                                                 | Front track(mm)       | 2022,2041                           |  |
| Luxury interior and Instrument bar, with air conditioning and sleeper.                                                                                                                                                                                                                                                                                                                                                                                                                                                                                                                                                                                                                                                                                                                                                                                                                                                                                                                                                                                                                                                                                                                                                                                                                                                                                                                                                                                                                                                                                                                                                                                                                                                                                                                                                                                                                                                                                                                                                                                                                                                         | Fuel type                                | Diesel                                                                 | Rear track(mm)        | 1830                                |  |
| Engine model Engine manufacture Displacement(ml) Power(kw)  VD615.92 China national heavy duty truck group co., LTD  The whole machine performance parameters  Tank volume m³ 10 The volume of asphalt spreader(L/m²)  The praying width(mm) 6000mm Working speed(Km/h) 1.5-7  The number of nozzles and control  The number of nozzles and control asphalt, diluted asphalt, diluted asphalt, emulsified asphalt                                                                                                                                                                                                                                                                                                                                                                                                                                                                                                                                                                                                                                                                                                                                                                                                                                                                                                                                                                                                                                                                                                                                                                                                                                                                                                                                                                                   | Emission standard                        | Euro III                                                               | Transmission          | 6 forward gear,1 reverse gear       |  |
| China national heavy duty truck group co., LTD  The whole machine performance parameters  Tank volume machine performance parameters  The volume of asphalt spreader(L/m²)  The volume of asphalt spreader(L/m²)  The volume of asphalt spreader(L/m²)  The number of nozzles and control  The number of nozzles and control control contro | Cabin                                    | Luxury interior and Instrument bar, with air conditioning and sleeper. |                       |                                     |  |
| The whole machine performance parameters  Tank volume machine performance parameters  The volume of asphalt spreader(L/m²)  The volume of asphalt spreader(L/m²)  The volume of asphalt spreader(L/m²)  The number of nozzles and control  The number of nozzles and  | Engine model                             | Engine manufacture                                                     | Displacement(ml)      | Power(kw)                           |  |
| The volume of asphalt spreader(L/m²) 0.2[3.5]  In praying width(mm) 6000mm Working speed(Km/h) 1.5-7  In praying error ±1.5% The number of nozzles and control 48 set[one for one]  Italy imports of diesel burner heating (200,000 kcal / h)  In pray medium Heat hot asphalt, modified asphalt, diluted asphalt, emulsified asphalt                                                                                                                                                                                                                                                                                                                                                                                                                                                                                                                                                                                                                                                                                                                                                                                                                                                                                                                                                                                                                                                                                                                                                                                                                                                                                                                                                                                                                                                                                                                                                                                                                                                                                                                                                                                          | WD615.92                                 | China national heavy duty truck group co., LTD                         | 9726                  | 196                                 |  |
| spreader(L/m²)   0.2[3.5]  spraying width(mm)   6000mm   Working speed(Km/h)   1.5-7  spraying error   ±1.5%   The number of nozzles and control   48 set[one for one]    spraying method   Italy imports of diesel burner heating (200,000 kcal / h)  spray medium   Heat hot asphalt, modified asphalt, diluted asphalt, emulsified asphalt                                                                                                                                                                                                                                                                                                                                                                                                                                                                                                                                                                                                                                                                                                                                                                                                                                                                                                                                                                                                                                                                                                                                                                                                                                                                                                                                                                                                                                                                                                                                                                                                                                                                                                                                                                                  | The whole machine performance parameters |                                                                        |                       |                                     |  |
| the praying error ±1.5% The number of nozzles and control 48 set one for one teating method Italy imports of diesel burner heating (200,000 kcal / h)  The number of nozzles and control 48 set one for one teating (200,000 kcal / h)  The number of nozzles and control 48 set one for one teating (200,000 kcal / h)  The number of nozzles and control 48 set one for one teating (200,000 kcal / h)  The number of nozzles and control 48 set one for one teating (200,000 kcal / h)                                                                                                                                                                                                                                                                                                                                                                                                                                                                                                                                                                                                                                                                                                                                                                                                                                                                                                                                                                                                                                                                                                                                                                                                                                                                                                                                                                                                                                                                                                                                                                                                                                      | Tank volume∏m³∏                          |                                                                        |                       | 0.2∏3.5                             |  |
| taly imports of diesel burner heating (200,000 kcal / h)   theat hot asphalt, modified asphalt, diluted asphalt, emulsified asphalt                                                                                                                                                                                                                                                                                                                                                                                                                                                                                                                                                                                                                                                                                                                                                                                                                                                                                                                                                                                                                                                                                                                                                                                                                                                                                                                                                                                                                                                                                                                                                                                                                                                                                                                                                                                                                                                                                                                                                                                            | Spraying width(mm)                       | 6000mm                                                                 | Working speed(Km/h)   | 1.5-7                               |  |
| pray medium Heat hot asphalt, modified asphalt, diluted asphalt, emulsified asphalt                                                                                                                                                                                                                                                                                                                                                                                                                                                                                                                                                                                                                                                                                                                                                                                                                                                                                                                                                                                                                                                                                                                                                                                                                                                                                                                                                                                                                                                                                                                                                                                                                                                                                                                                                                                                                                                                                                                                                                                                                                            | Spraying error                           |                                                                        | control               | 48 set[]one for one[]               |  |
|                                                                                                                                                                                                                                                                                                                                                                                                                                                                                                                                                                                                                                                                                                                                                                                                                                                                                                                                                                                                                                                                                                                                                                                                                                                                                                                                                                                                                                                                                                                                                                                                                                                                                                                                                                                                                                                                                                                                                                                                                                                                                                                                | Heating method                           | Italy imports of diesel burner heating (200,000 kcal / h)              |                       |                                     |  |
| he equipment use and simple introduction                                                                                                                                                                                                                                                                                                                                                                                                                                                                                                                                                                                                                                                                                                                                                                                                                                                                                                                                                                                                                                                                                                                                                                                                                                                                                                                                                                                                                                                                                                                                                                                                                                                                                                                                                                                                                                                                                                                                                                                                                                                                                       | Spray medium                             | · · · · · · · · · · · · · · · · · · ·                                  |                       |                                     |  |
|                                                                                                                                                                                                                                                                                                                                                                                                                                                                                                                                                                                                                                                                                                                                                                                                                                                                                                                                                                                                                                                                                                                                                                                                                                                                                                                                                                                                                                                                                                                                                                                                                                                                                                                                                                                                                                                                                                                                                                                                                                                                                                                                |                                          |                                                                        |                       |                                     |  |

ZZ1167M4617C type asphalt distributor is a kind of professional distributing emulsified asphalt, heat diluted asphalt, asphalt, high viscosity modified asphalt such as intelligent automation high-tech products. Used in the construction of high-grade highway asphalt pavement at the bottom of the transparent layer of oil spill cloth, waterproof layer, bonding layer. The asphalt made of the automobile chassis, asphalt tank, asphalt pump and spraying system, heat conduction oil heating system, hydraulic system, combustion system and control system, pneumatic system, operating platform. It is easy to operate, in the absorption of similar products at home and abroad on the basis of the technology, increased to ensure the construction quality and technical content and highlight the construction condition, construction environment improvement of humanized design. Its design is reasonable and reliable to ensure the asphalt distributing uniformity, computer control is stable and reliable, vehicle technical performance has reached the world advanced level. The vehicle can improve through my company all aspects of the work in worse conditions