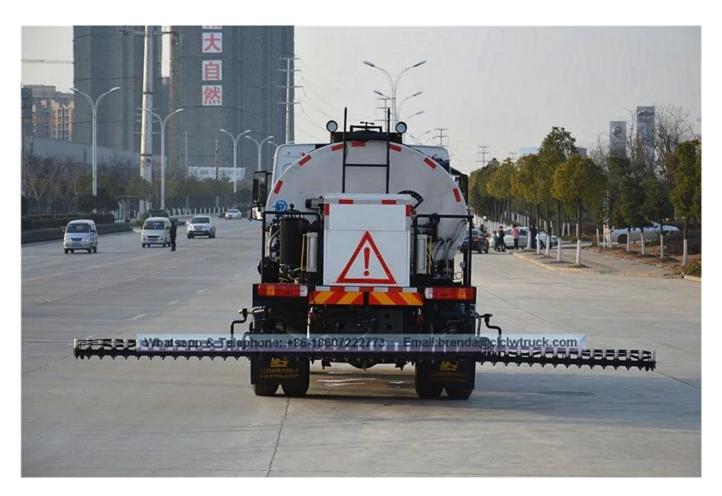

| Since   Sinc   | Main specifications                      |                                                                        |                       |                                     |  |
|--------------------------------------------------------------------------------------------------------------------------------------------------------------------------------------------------------------------------------------------------------------------------------------------------------------------------------------------------------------------------------------------------------------------------------------------------------------------------------------------------------------------------------------------------------------------------------------------------------------------------------------------------------------------------------------------------------------------------------------------------------------------------------------------------------------------------------------------------------------------------------------------------------------------------------------------------------------------------------------------------------------------------------------------------------------------------------------------------------------------------------------------------------------------------------------------------------------------------------------------------------------------------------------------------------------------------------------------------------------------------------------------------------------------------------------------------------------------------------------------------------------------------------------------------------------------------------------------------------------------------------------------------------------------------------------------------------------------------------------------------------------------------------------------------------------------------------------------------------------------------------------------------------------------------------------------------------------------------------------------------------------------------------------------------------------------------------------------------------------------------------|------------------------------------------|------------------------------------------------------------------------|-----------------------|-------------------------------------|--|
| ayload(Kg) 4800 Overall dimension(mm) 8985×2500×3320  Diverbour weight(Kg) 11070 Cab seats(man) 3  Disproach/departure ingle(°) 16/9 Front/rear hang(mm) 1500/2885  Disproach/departure ingle(°) 16/9 Front/rear hang(mm) 4600  Disproach/departure ingle(°) 16/9 Front/rear hang(mm) 4600  Disproach/departure ingle(°) 1500/2885  Di | Product model,name                       |                                                                        |                       |                                     |  |
| Cab seats(man)   3   1500/2885   16/9   Front/rear hang(mm)   1500/2885   1500/2885   1500/2885   1500/2885   1500/2885   1500/2885   1500/2885   1500/2885   1500/2885   1500/2885   1500/2885   1500/2885   1500/2885   1500/2885   1500/2885   1500/2885   1500/2885   1500/2885   1500/2885   1500/2885   1500/2885   1500/2885   1500/2885   1500/2885   1500/2885   1500/2885   1500/2885   1500/2885   1500/2885   1500/2885   1500/2885   1500/2885   1500/2885   1500/2885   1500/2885   1500/2885   1500/2885   1500/2885   1500/2885   1500/2885   1500/2885   1500/2885   1500/2885   1500/2885   1500/2885   1500/2885   1500/2885   1500/2885   1500/2885   1500/2885   1500/2885   1500/2885   1500/2885   1500/2885   1500/2885   1500/2885   1500/2885   1500/2885   1500/2885   1500/2885   1500/2885   1500/2885   1500/2885   1500/2885   1500/2885   1500/2885   1500/2885   1500/2885   1500/2885   1500/2885   1500/2885   1500/2885   1500/2885   1500/2885   1500/2885   1500/2885   1500/2885   1500/2885   1500/2885   1500/2885   1500/2885   1500/2885   1500/2885   1500/2885   1500/2885   1500/2885   1500/2885   1500/2885   1500/2885   1500/2885   1500/2885   1500/2885   1500/2885   1500/2885   1500/2885   1500/2885   1500/2885   1500/2885   1500/2885   1500/2885   1500/2885   1500/2885   1500/2885   1500/2885   1500/2885   1500/2885   1500/2885   1500/2885   1500/2885   1500/2885   1500/2885   1500/2885   1500/2885   1500/2885   1500/2885   1500/2885   1500/2885   1500/2885   1500/2885   1500/2885   1500/2885   1500/2885   1500/2885   1500/2885   1500/2885   1500/2885   1500/2885   1500/2885   1500/2885   1500/2885   1500/2885   1500/2885   1500/2885   1500/2885   1500/2885   1500/2885   1500/2885   1500/2885   1500/2885   1500/2885   1500/2885   1500/2885   1500/2885   1500/2885   1500/2885   1500/2885   1500/2885   1500/2885   1500/2885   1500/2885   1500/2885   1500/2885   1500/2885   1500/2885   1500/2885   1500/2885   1500/2885   1500/2885   1500/2885   1500/2885   1500/2885   1500/2885   1500/2885   1500/2885   1500/2885   15   | Gross weight(Kg)                         | 16000                                                                  | Drive type            | 4 X 2                               |  |
| pproach/departure ngle(°)  lumber of axles  2 Wheelbase(mm) 4600  xkle load(Kg) 6000/10000 Max speed(Km/h) 90  chassis specifications  chassis model  ZZ1167M4617C Manufacture Sinotruk group jinan truck co., LTD  trand name HOWO Overall dimension(mm) 7990×2496×2958  fire specification  11.00-20 Tires No. 6  teel spring number  10/9+6 Front track(mm) 2022,2041  uel type Diesel Rear track(mm) 1830  mission standard Euro III Transmission 6 forward gear,1 reverse gear  cabin Luxury interior and Instrument bar, with air conditioning and sleeper.  fingine model Engine manufacture Displacement(ml) Power(kw)  VD615.92 China national heavy duty truck group co., LTD  the whole machine performance parameters  ank volume[m³] 10 The volume of asphalt spreader(L/m²) 0.2[]3.5  praying error ±1.5% The number of nozzles and control leating method Italy imports of diesel burner heating (200,000 kcal / h)  pray medium Heat hot asphalt, modified asphalt, diluted asphalt, emulsified asphalt                                                                                                                                                                                                                                                                                                                                                                                                                                                                                                                                                                                                                                                                                                                                                                                                                                                                                                                                                                                                                                                                                                        | Payload(Kg)                              | 4800                                                                   | Overall dimension(mm) | 8985×2500×3320                      |  |
| Ingle(°)   10/9   Front/real hang(min)   1500/2865   Itumber of axles   2   Wheelbase(mm)   4600   Ixide load(Kg)   6000/10000   Max speed(Km/h)   90   Ixide load(Kg)   6000/10000   Max speed(Km/h)   90   Ixide load(Kg)   6000/10000   Max speed(Km/h)   90   Ixide load(Kg)   6000/10000   Max speed(Km/h)   7990×2496×2958   Ixide specification   11.00-20   Tires No.   6   Ixide spring number   10/9+6   Front track(mm)   2022,2041   Ixide lype   Diesel   Rear track(mm)   1830   Ixide lype   Diesel   Rear track(mm)   6   forward gear,1 reverse gear   Ixide labin   Luxury interior and Instrument bar, with air conditioning and sleeper. Ixide labin   Luxury interior and Instrument bar, with air conditioning and sleeper. Ixide labin   Luxury interior and Instrument bar, with air conditioning and sleeper. Ixide labin   Power(kw)   Ixide labin   Pow | Curb weight(Kg)                          | 11070                                                                  | Cab seats(man)        | 3                                   |  |
| Sinotruk group jinan truck co., LTD                                                                                                                                                                                                                                                                                                                                                                                                                                                                                                                                                                                                                                                                                                                                                                                                                                                                                                                                                                                                                                                                                                                                                                                                                                                                                                                                                                                                                                                                                                                                                                                                                                                                                                                                                                                                                                                                                                                                                                                                                                                                                            | Approach/departure angle(°)              | 16/9                                                                   | Front/rear hang(mm)   | 1500/2885                           |  |
| Chassis specifications Chassis model  ZZ1167M4617C  Manufacture  Sinotruk group jinan truck co., LTD  Grand name  HOWO  Overall dimension(mm)  7990×2496×2958  Grie specification  11.00-20  Tires No.  6  Acteel spring number  10/9+6  Front track(mm)  2022,2041  Luel type  Diesel  Rear track(mm)  1830  Grission standard  Euro III  Transmission  Ge forward gear,1 reverse gear  Cablin  Luxury interior and Instrument bar, with air conditioning and sleeper.  Gringine model  Engine manufacture  Displacement(ml)  Power(kw)  VD615.92  China national heavy duty truck group co., LTD  The whole machine performance parameters  Grank volume[m³]  10  The volume of asphalt spreader(L/m²)  Spraying width(mm)  6000mm  Working speed(Km/h)  The number of nozzles and control  Working speed(Km/h)  The number of nozzles and control  Heat hot asphalt, modified asphalt, diluted asphalt, emulsified asphalt                                                                                                                                                                                                                                                                                                                                                                                                                                                                                                                                                                                                                                                                                                                                                                                                                                                                                                                                                                                                                                                                                                                                                                                                  | Number of axles                          | 2                                                                      | Wheelbase(mm)         | 4600                                |  |
| Chassis model ZZ1167M4617C Manufacture Sinotruk group jinan truck co., LTD  Grand name HOWO Overall dimension(mm) 7990×2496×2958  Gree specification 11.00-20 Tires No. 6  Greel spring number 10/9+6 Front track(mm) 2022,2041  Greel spring number Diesel Rear track(mm) 1830  Grission standard Euro III Transmission 6 forward gear,1 reverse gear  Grabin Luxury interior and Instrument bar, with air conditioning and sleeper.  Graphing model Engine manufacture Displacement(ml) Power(kw)  WD615.92 China national heavy duty truck group co., LTD  Graphing width(mm) G000mm Working speed(Km/h) 1.5-7  Graying width(mm) G000mm Working speed(Km/h) 1.5-7  Graying error ±1.5% The number of nozzles and control taly imports of diesel burner heating (200,000 kcal / h)  Gray medium Heat hot asphalt, modified asphalt, diluted asphalt, emulsified asphalt                                                                                                                                                                                                                                                                                                                                                                                                                                                                                                                                                                                                                                                                                                                                                                                                                                                                                                                                                                                                                                                                                                                                                                                                                                                     | Axle load(Kg)                            | 6000/10000                                                             | Max speed(Km/h)       | 90                                  |  |
| Arand name  HOWO  Overall dimension(mm)  7990×2496×2958  Fire specification  11.00-20  Tires No. 6  Steel spring number  10/9+6  Front track(mm)  1830  Front track(mm)  1830  Front track(mm)  Indicated spring number  Indi | Chassis specifications                   |                                                                        |                       |                                     |  |
| Tire specification 11.00-20 Tires No. 6  Integel spring number 10/9+6 Front track(mm) 2022,2041  Italy pe Diesel Rear track(mm) 1830  Italy pe Diesel Rear track(mm) 6 forward gear,1 reverse gear  Italy interior and Instrument bar, with air conditioning and sleeper.  Italy interior and Instrument bar, with air conditioning and sleeper.  Italy interior and Instrument bar, with air conditioning and sleeper.  Italy interior and Instrument bar, with air conditioning and sleeper.  Italy interior and Instrument bar, with air conditioning and sleeper.  Italy interior and Instrument bar, with air conditioning and sleeper.  Italy interior and Instrument bar, with air conditioning and sleeper.  Italy interior and Instrument bar, with air conditioning and sleeper.  Italy interior and Instrument bar, with air conditioning and sleeper.  Italy interior and Instrument bar, with air conditioning and sleeper.  Italy interior and Instrument bar, with air conditioning and sleeper.  Italy interior and Instrument bar, with air conditioning and sleeper.  Italy interior and Instrument bar, with air conditioning and sleeper.  Italy interior and Instrument bar, with air conditioning and sleeper.  Italy interior and Instrument bar, with air conditioning and sleeper.  Italy interior and Instrument bar, with air conditioning and sleeper.  Italy interior and Instrument bar, with air conditioning and sleeper.  Italy interior and Instrument bar, with air conditioning and sleeper.  Italy interior and Instrument bar, with air conditioning and sleeper.  Italy interior and Instrument bar, with air conditioning and sleeper.  Italy interior and Instrument bar, with air conditioning and sleeper.  Italy interior and Instrument bar, with air conditioning and sleeper.  Italy interior and Instrument bar, with air conditioning and sleeper.  Italy interior and Instrument bar, with air conditioning and sleeper.  Italy interior and Instrument bar, with air conditioning and sleeper.  Italy interior and Italy interior and Instrument bar, with air conditioning | Chassis model                            | ZZ1167M4617C                                                           | Manufacture           | Sinotruk group jinan truck co., LTD |  |
| Steel spring number   10/9+6   Front track(mm)   2022,2041     Suel type   Diesel   Rear track(mm)   1830     Simission standard   Euro III   Transmission   6 forward gear,1 reverse gear     Sabin   Luxury interior and Instrument bar, with air conditioning and sleeper.     Singine model   Engine manufacture   Displacement(ml)   Power(kw)     VD615.92   China national heavy duty truck group co., LTD   9726   196     Singine model   The volume of asphalt spreader(L/m²)   0.2[]3.5     Singing width(mm)   6000mm   Working speed(Km/h)   1.5-7     Singing error   ±1.5%   The number of nozzles and control   48 set[]one for one[]     Singing method   Italy imports of diesel burner heating (200,000 kcal / h)     Singing medium   Heat hot asphalt, modified asphalt, diluted asphalt, emulsified asphalt                                                                                                                                                                                                                                                                                                                                                                                                                                                                                                                                                                                                                                                                                                                                                                                                                                                                                                                                                                                                                                                                                                                                                                                                                                                                                              | Brand name                               | номо                                                                   | Overall dimension(mm) | 7990×2496×2958                      |  |
| Diesel   Rear track(mm)   1830                                                                                                                                                                                                                                                                                                                                                                                                                                                                                                                                                                                                                                                                                                                                                                                                                                                                                                                                                                                                                                                                                                                                                                                                                                                                                                                                                                                                                                                                                                                                                                                                                                                                                                                                                                                                                                                                                                                                                                                                                                                                                                 | Tire specification                       | 11.00-20                                                               | Tires No.             | 6                                   |  |
| Emission standard  Euro III  Transmission  Cabin  Luxury interior and Instrument bar, with air conditioning and sleeper.  Engine model  Engine manufacture  Displacement(ml)  Power(kw)  China national heavy duty truck group co., LTD  The whole machine performance parameters  Tank volume m³ 10  The volume of asphalt spreader(L/m²)  The volume of asphalt spreader(L/m²)  The number of nozzles and control  Engine model  Engine manufacture  Displacement(ml)  Power(kw)  196  106  107  The volume of asphalt spreader(L/m²)  The number of nozzles and control  Eating method  Italy imports of diesel burner heating (200,000 kcal / h)  Engray medium  Heat hot asphalt, modified asphalt, diluted asphalt, emulsified asphalt                                                                                                                                                                                                                                                                                                                                                                                                                                                                                                                                                                                                                                                                                                                                                                                                                                                                                                                                                                                                                                                                                                                                                                                                                                                                                                                                                                                   | Steel spring number                      | 10/9+6                                                                 | Front track(mm)       | 2022,2041                           |  |
| Luxury interior and Instrument bar, with air conditioning and sleeper.                                                                                                                                                                                                                                                                                                                                                                                                                                                                                                                                                                                                                                                                                                                                                                                                                                                                                                                                                                                                                                                                                                                                                                                                                                                                                                                                                                                                                                                                                                                                                                                                                                                                                                                                                                                                                                                                                                                                                                                                                                                         | Fuel type                                | Diesel                                                                 | Rear track(mm)        | 1830                                |  |
| Engine model Engine manufacture Displacement(ml) Power(kw)  VD615.92 China national heavy duty truck group co., LTD  The whole machine performance parameters  Tank volume m³ 10 The volume of asphalt spreader(L/m²)  The praying width(mm) 6000mm Working speed(Km/h) 1.5-7  The number of nozzles and control  The number of nozzles and control asphalt, diluted asphalt, diluted asphalt, emulsified asphalt                                                                                                                                                                                                                                                                                                                                                                                                                                                                                                                                                                                                                                                                                                                                                                                                                                                                                                                                                                                                                                                                                                                                                                                                                                                                                                                                                                                   | Emission standard                        | Euro III                                                               | Transmission          | 6 forward gear,1 reverse gear       |  |
| China national heavy duty truck group co., LTD  The whole machine performance parameters  Tank volume machine performance parameters  The volume of asphalt spreader(L/m²)  The volume of asphalt spreader(L/m²)  The volume of asphalt spreader(L/m²)  The number of nozzles and control  The number of nozzles and control control contro | Cabin                                    | Luxury interior and Instrument bar, with air conditioning and sleeper. |                       |                                     |  |
| The whole machine performance parameters  Tank volume machine performance parameters  The volume of asphalt spreader(L/m²)  The volume of asphalt spreader(L/m²)  The volume of asphalt spreader(L/m²)  The number of nozzles and control  The number of nozzles and  | Engine model                             | Engine manufacture                                                     | Displacement(ml)      | Power(kw)                           |  |
| The volume of asphalt spreader(L/m²) 0.2[3.5]  In praying width(mm) 6000mm Working speed(Km/h) 1.5-7  In praying error ±1.5% The number of nozzles and control 48 set[one for one]  Italy imports of diesel burner heating (200,000 kcal / h)  In pray medium Heat hot asphalt, modified asphalt, diluted asphalt, emulsified asphalt                                                                                                                                                                                                                                                                                                                                                                                                                                                                                                                                                                                                                                                                                                                                                                                                                                                                                                                                                                                                                                                                                                                                                                                                                                                                                                                                                                                                                                                                                                                                                                                                                                                                                                                                                                                          | WD615.92                                 | China national heavy duty truck group co., LTD                         | 9726                  | 196                                 |  |
| spreader(L/m²)   0.2[3.5]  spraying width(mm)   6000mm   Working speed(Km/h)   1.5-7  spraying error   ±1.5%   The number of nozzles and control   48 set[one for one]    spraying method   Italy imports of diesel burner heating (200,000 kcal / h)  spray medium   Heat hot asphalt, modified asphalt, diluted asphalt, emulsified asphalt                                                                                                                                                                                                                                                                                                                                                                                                                                                                                                                                                                                                                                                                                                                                                                                                                                                                                                                                                                                                                                                                                                                                                                                                                                                                                                                                                                                                                                                                                                                                                                                                                                                                                                                                                                                  | The whole machine performance parameters |                                                                        |                       |                                     |  |
| the praying error ±1.5% The number of nozzles and control 48 set one for one teating method Italy imports of diesel burner heating (200,000 kcal / h)  The number of nozzles and control 48 set one for one teating (200,000 kcal / h)  The number of nozzles and control 48 set one for one teating (200,000 kcal / h)  The number of nozzles and control 48 set one for one teating (200,000 kcal / h)  The number of nozzles and control 48 set one for one teating (200,000 kcal / h)                                                                                                                                                                                                                                                                                                                                                                                                                                                                                                                                                                                                                                                                                                                                                                                                                                                                                                                                                                                                                                                                                                                                                                                                                                                                                                                                                                                                                                                                                                                                                                                                                                      | Tank volume∏m³∏                          |                                                                        |                       | 0.2∏3.5                             |  |
| taly imports of diesel burner heating (200,000 kcal / h)   theat hot asphalt, modified asphalt, diluted asphalt, emulsified asphalt                                                                                                                                                                                                                                                                                                                                                                                                                                                                                                                                                                                                                                                                                                                                                                                                                                                                                                                                                                                                                                                                                                                                                                                                                                                                                                                                                                                                                                                                                                                                                                                                                                                                                                                                                                                                                                                                                                                                                                                            | Spraying width(mm)                       | 6000mm                                                                 | Working speed(Km/h)   | 1.5-7                               |  |
| pray medium Heat hot asphalt, modified asphalt, diluted asphalt, emulsified asphalt                                                                                                                                                                                                                                                                                                                                                                                                                                                                                                                                                                                                                                                                                                                                                                                                                                                                                                                                                                                                                                                                                                                                                                                                                                                                                                                                                                                                                                                                                                                                                                                                                                                                                                                                                                                                                                                                                                                                                                                                                                            | Spraying error                           |                                                                        | control               | 48 set[]one for one[]               |  |
|                                                                                                                                                                                                                                                                                                                                                                                                                                                                                                                                                                                                                                                                                                                                                                                                                                                                                                                                                                                                                                                                                                                                                                                                                                                                                                                                                                                                                                                                                                                                                                                                                                                                                                                                                                                                                                                                                                                                                                                                                                                                                                                                | Heating method                           | Italy imports of diesel burner heating (200,000 kcal / h)              |                       |                                     |  |
| he equipment use and simple introduction                                                                                                                                                                                                                                                                                                                                                                                                                                                                                                                                                                                                                                                                                                                                                                                                                                                                                                                                                                                                                                                                                                                                                                                                                                                                                                                                                                                                                                                                                                                                                                                                                                                                                                                                                                                                                                                                                                                                                                                                                                                                                       | Spray medium                             | · · · · · · · · · · · · · · · · · · ·                                  |                       |                                     |  |
|                                                                                                                                                                                                                                                                                                                                                                                                                                                                                                                                                                                                                                                                                                                                                                                                                                                                                                                                                                                                                                                                                                                                                                                                                                                                                                                                                                                                                                                                                                                                                                                                                                                                                                                                                                                                                                                                                                                                                                                                                                                                                                                                |                                          |                                                                        |                       |                                     |  |

ZZ1167M4617C type asphalt distributor is a kind of professional distributing emulsified asphalt, heat diluted asphalt, asphalt, high viscosity modified asphalt such as intelligent automation high-tech products. Used in the construction of high-grade highway asphalt pavement at the bottom of the transparent layer of oil spill cloth, waterproof layer, bonding layer. The asphalt made of the automobile chassis, asphalt tank, asphalt pump and spraying system, heat conduction oil heating system, hydraulic system, combustion system and control system, pneumatic system, operating platform. It is easy to operate, in the absorption of similar products at home and abroad on the basis of the technology, increased to ensure the construction quality and technical content and highlight the construction condition, construction environment improvement of humanized design. Its design is reasonable and reliable to ensure the asphalt distributing uniformity, computer control is stable and reliable, vehicle technical performance has reached the world advanced level. The vehicle can improve through my company all aspects of the work in worse conditions