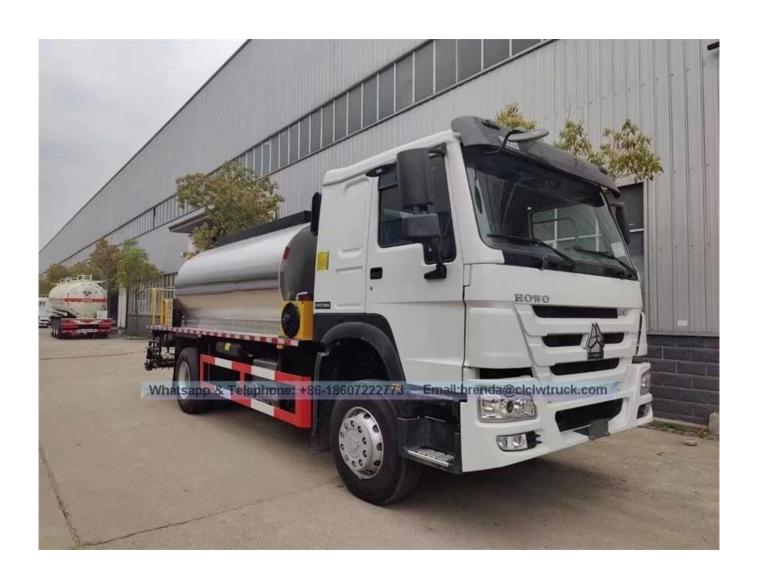

ZZ1167M4617C type asphalt distributor is a kind of professional distributing emulsified asphalt, heat diluted asphalt, asphalt, high viscosity modified asphalt such as intelligent automation high-tech products. Used in the construction of high-grade highway asphalt pavement at the bottom of the transparent layer of oil spill cloth, waterproof layer, bonding layer. The asphalt made of the automobile chassis, asphalt tank, asphalt pump and spraying system, heat conduction oil heating system, hydraulic system, combustion system and control system, pneumatic system, operating platform. It is easy to operate, in the absorption of similar products at home and abroad on the basis of the technology, increased to ensure the construction quality and technical content and highlight the construction condition, construction environment improvement of humanized design. Its design is reasonable and reliable to ensure the asphalt distributing uniformity, computer control is stable and reliable, vehicle technical performance has reached the world advanced level. The vehicle can improve through my company all aspects of the work in worse conditions

Howo 12m3 Bitumen Distributor Truck for Sale