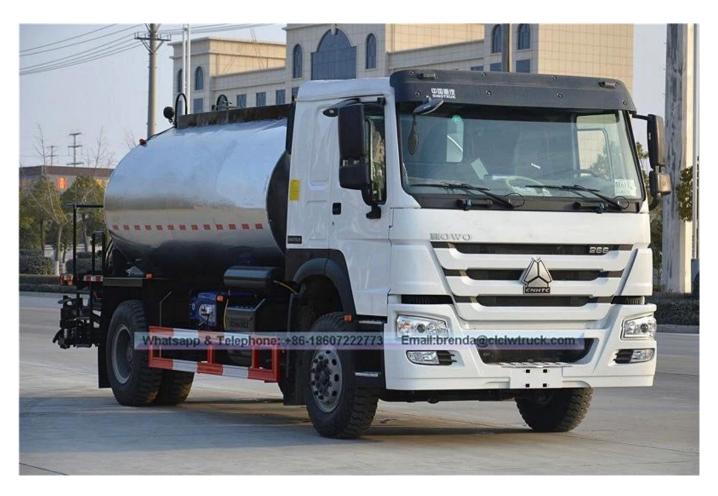

ZZ1167M4617C type asphalt distributor is a kind of professional distributing emulsified asphalt, heat diluted asphalt, asphalt, high viscosity modified asphalt such as intelligent automation high-tech products. Used in the construction of high-grade highway asphalt pavement at the bottom of the transparent layer of oil spill cloth, waterproof layer, bonding layer. The asphalt made of the automobile chassis, asphalt tank, asphalt pump and spraying system, heat conduction oil heating system, hydraulic system, combustion system and control system, pneumatic system, operating platform. It is easy to operate, in the absorption of similar products at home and abroad on the basis of the technology, increased to ensure the construction quality and technical content and highlight the construction condition, construction environment improvement of humanized design. Its design is reasonable and reliable to ensure the asphalt distributing uniformity, computer control is stable and reliable, vehicle technical performance has reached the world advanced level. The vehicle can improve through my company all aspects of the work in worse conditions

Howo 12m3 Bitumen Distributor Truck for Sale