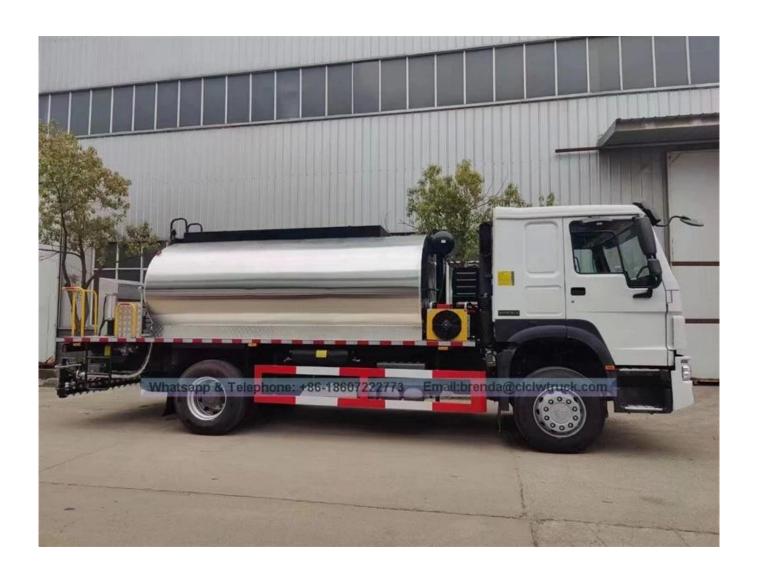

ZZ1167M4617C type asphalt distributor is a kind of professional distributing emulsified asphalt, heat diluted asphalt, asphalt, high viscosity modified asphalt such as intelligent automation high-tech products. Used in the construction of high-grade highway asphalt pavement at the bottom of the transparent layer of oil spill cloth, waterproof layer, bonding layer. The asphalt made of the automobile chassis, asphalt tank, asphalt pump and spraying system, heat conduction oil heating system, hydraulic system, combustion system and control system, pneumatic system, operating platform. It is easy to operate, in the absorption of similar products at home and abroad on the basis of the technology, increased to ensure the construction quality and technical content and highlight the construction condition, construction environment improvement of humanized design. Its design is reasonable and reliable to ensure the asphalt distributing uniformity, computer control is stable and reliable, vehicle technical performance has reached the world advanced level. The vehicle can improve through my company all aspects of the work in worse conditions

Howo 12m3 Bitumen Distributor Truck for Sale