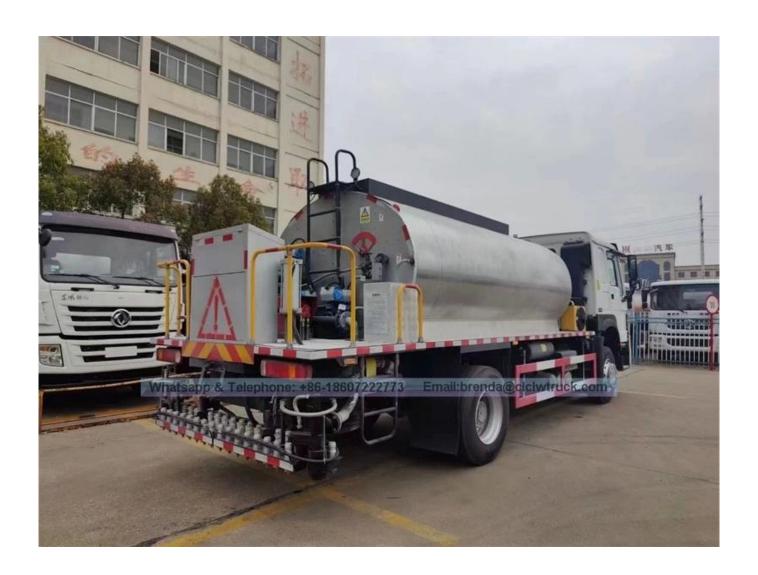

ZZ1167M4617C type asphalt distributor is a kind of professional distributing emulsified asphalt, heat diluted asphalt, asphalt, high viscosity modified asphalt such as intelligent automation high-tech products. Used in the construction of high-grade highway asphalt pavement at the bottom of the transparent layer of oil spill cloth, waterproof layer, bonding layer. The asphalt made of the automobile chassis, asphalt tank, asphalt pump and spraying system, heat conduction oil heating system, hydraulic system, combustion system and control system, pneumatic system, operating platform. It is easy to operate, in the absorption of similar products at home and abroad on the basis of the technology, increased to ensure the construction quality and technical content and highlight the construction condition, construction environment improvement of humanized design. Its design is reasonable and reliable to ensure the asphalt distributing uniformity, computer control is stable and reliable, vehicle technical performance has reached the world advanced level. The vehicle can improve through my company all aspects of the work in worse conditions

Howo 12m3 Bitumen Distributor Truck for Sale