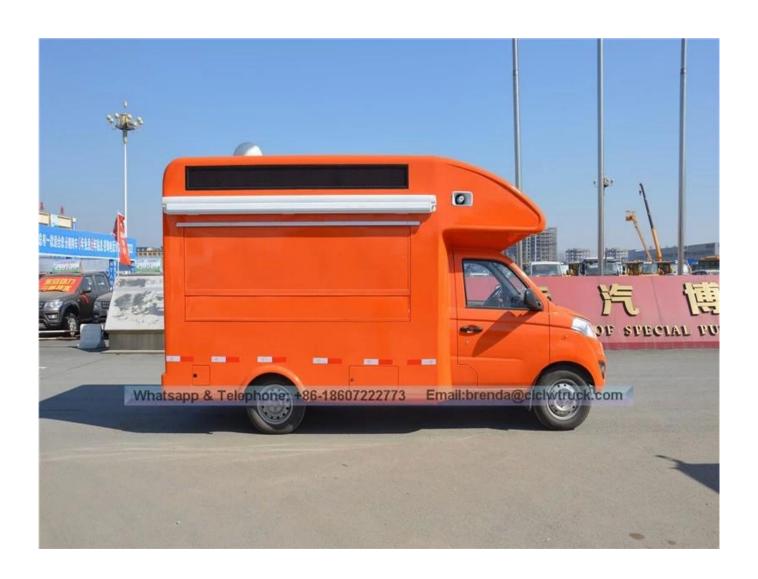

e left and right sides of the compartments body can choose different structure forms of side panel: the selling windows can be also chosen on any side of the the truck body according to customer demand, the bottom board can be unfolded to extend the cargo area in vending operations; the glass sliding window can be also chosen on both side of the compartments body. The back door of the compartment can choose single open door, double flat open door or lift-up door. Both compartments' sides and the back door can be optional advertising glass roller light box or LED screen. Truck roof can choose overhead air conditioning, baggage holder, left and right sides can choose sunshade, the tail can choose crawling ladder. |                                    |

## **Product pictures as below:**