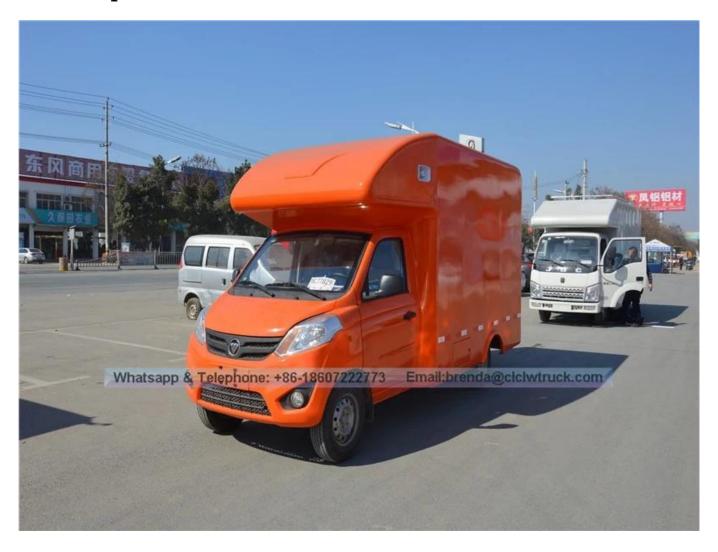

; the left and right sides of the compartments body can choose different structure forms of side panel: the selling windows can be also chosen on any side of the the truck body according to customer demand, the bottom board can be unfolded to extend the cargo area in vending operations; the glass sliding window can be also chosen on both side of the compartments body. The back door of the compartment can choose single open door, double flat open door or lift-up door. Both compartments' sides and the back door can be optional advertising glass roller light box or LED screen. Truck roof can choose overhead air conditioning, baggage holder, left and right sides can choose sunshade, the tail can choose crawling ladder. |                                    |

## **Product pictures as below:**