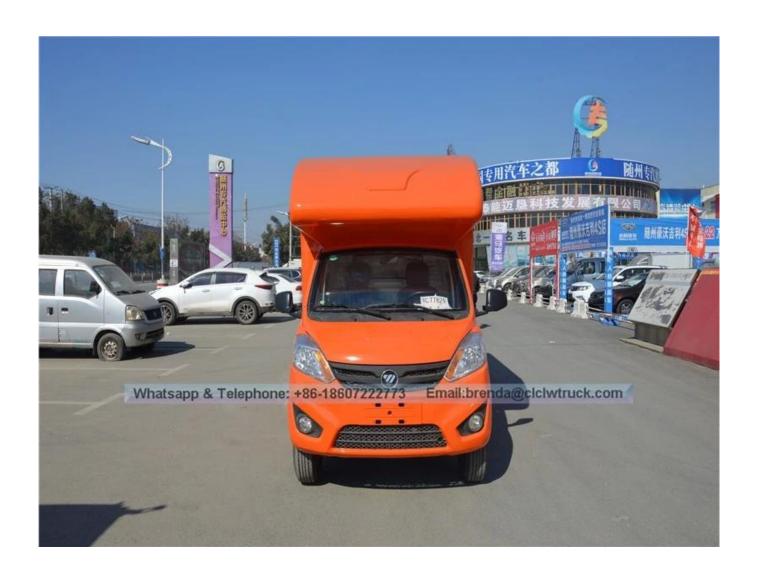

ft and right sides of the compartments body can choose different structure forms of side panel: the selling windows can be also chosen on any side of the the truck body according to customer demand, the bottom board can be unfolded to extend the cargo area in vending operations; the glass sliding window can be also chosen on both side of the compartments body. The back door of the compartment can choose single open door, double flat open door or lift-up door. Both compartments' sides and the back door can be optional advertising glass roller light box or LED screen. Truck roof can choose overhead air conditioning, baggage holder, left and right sides can choose sunshade, the tail can choose crawling ladder. |                                    |

## **Product pictures as below:**