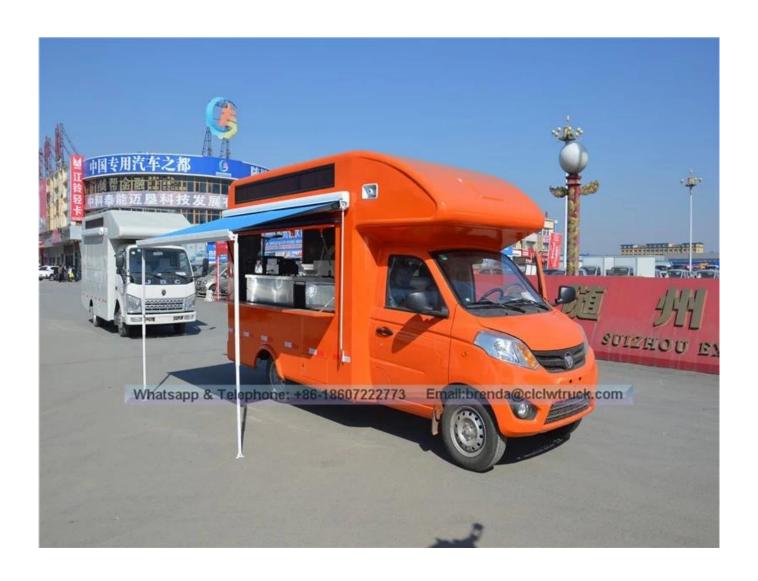

the left and right sides of the compartments body can choose different structure forms of side panel: the selling windows can be also chosen on any side of the the truck body according to customer demand, the bottom board can be unfolded to extend the cargo area in vending operations; the glass sliding window can be also chosen on both side of the compartments body. The back door of the compartment can choose single open door, double flat open door or lift-up door. Both compartments' sides and the back door can be optional advertising glass roller light box or LED screen. Truck roof can choose overhead air conditioning, baggage holder, left and right sides can choose sunshade, the tail can choose crawling ladder. |                                    |

## **Product pictures as below:**