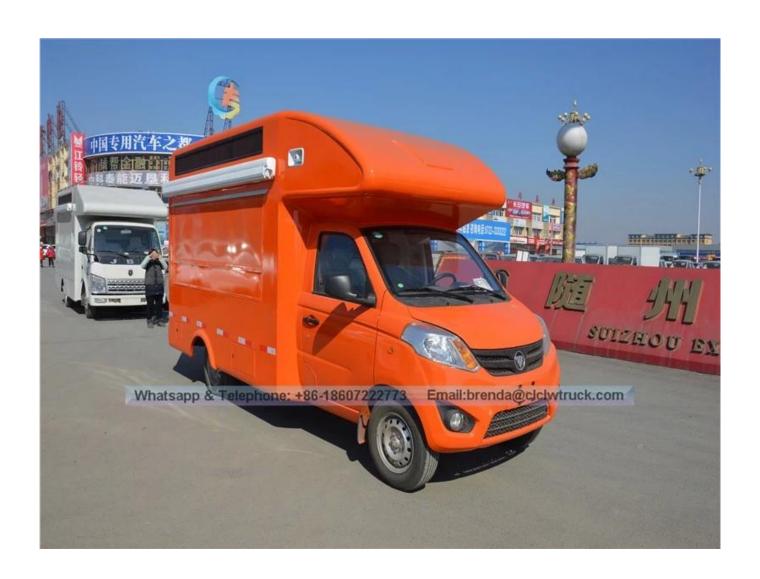

left and right sides of the compartments body can choose different structure forms of side panel: the selling windows can be also chosen on any side of the the truck body according to customer demand, the bottom board can be unfolded to extend the cargo area in vending operations; the glass sliding window can be also chosen on both side of the compartments body. The back door of the compartment can choose single open door, double flat open door or lift-up door. Both compartments' sides and the back door can be optional advertising glass roller light box or LED screen. Truck roof can choose overhead air conditioning, baggage holder, left and right sides can choose sunshade, the tail can choose crawling ladder. |                                    |

## **Product pictures as below:**