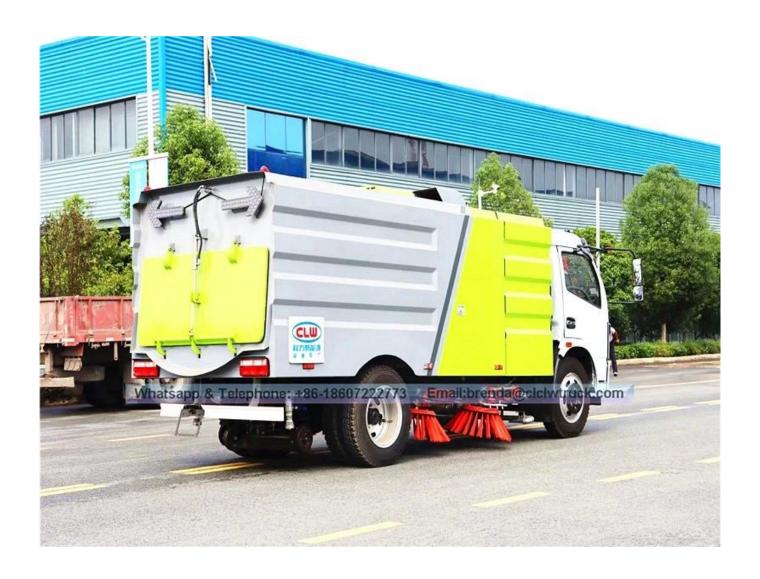

## **DLK ROAD SWEEPER TRUCK**

## Image as below:

<sup>2,</sup> Four scan disk combinated with suction nozzle in working. according to a different cleaning conditions Scan disk speed can be controlled by choosing three gear-High, medium and low, which can make sure there be have a good cleaning results in a variety of pollution status. and when met the obstacle, the scan disk can be have a automatic avoidance protections and features automatic reset function, and retracted automaticly, then reseted automaticly after over some obstacles!