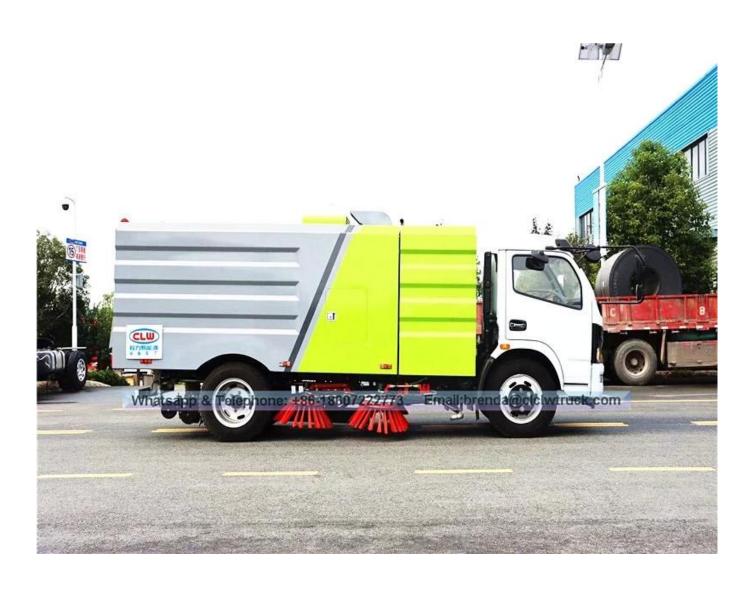

## Image as below:

<sup>2,</sup> Four scan disk combinated with suction nozzle in working. according to a different cleaning conditions Scan disk speed can be controlled by choosing three gear-High, medium and low, which can make sure there be have a good cleaning results in a variety of pollution status. and when met the obstacle, the scan disk can be have a automatic avoidance protections and features automatic reset function, and retracted automaticly, then reseted automaticly after over some obstacles!