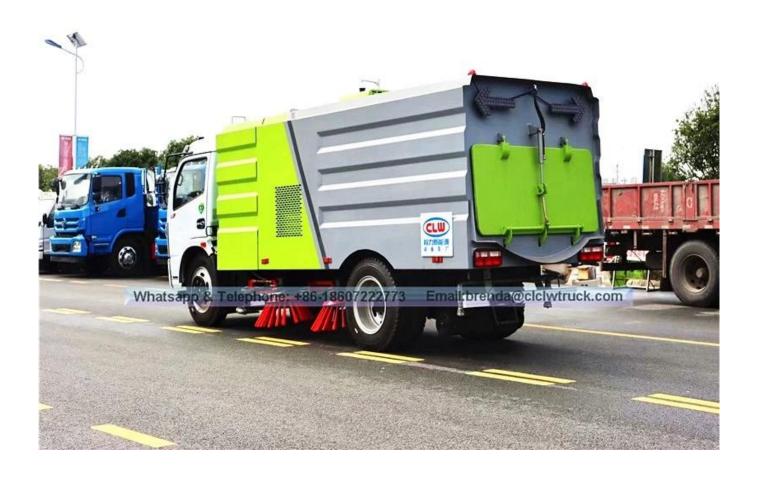

## **DLK ROAD SWEEPER TRUCK**

## Image as below:

<sup>2,</sup> Four scan disk combinated with suction nozzle in working. according to a different cleaning conditions Scan disk speed can be controlled by choosing three gear-High, medium and low, which can make sure there be have a good cleaning results in a variety of pollution status. and when met the obstacle, the scan disk can be have a automatic avoidance protections and features automatic reset function, and retracted automaticly, then reseted automaticly after over some obstacles!