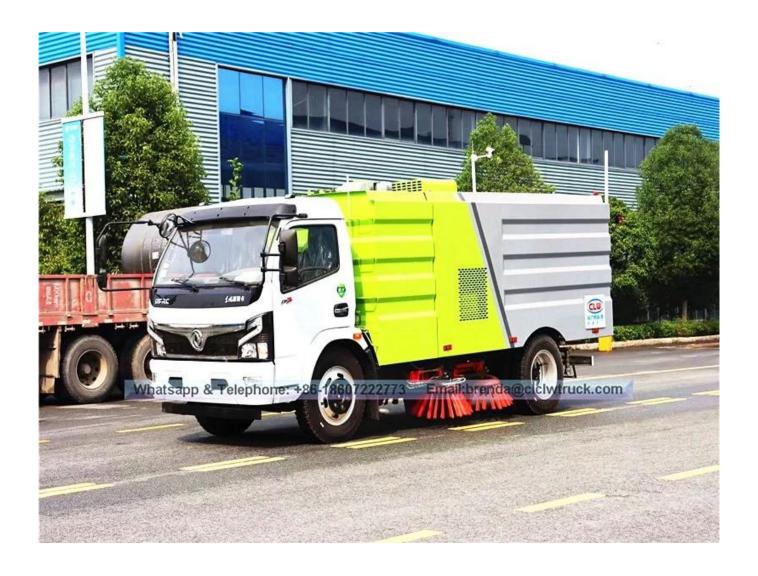

## Image as below:

<sup>2,</sup> Four scan disk combinated with suction nozzle in working. according to a different cleaning conditions Scan disk speed can be controlled by choosing three gear-High, medium and low, which can make sure there be have a good cleaning results in a variety of pollution status. and when met the obstacle, the scan disk can be have a automatic avoidance protections and features automatic reset function, and retracted automaticly, then reseted automaticly after over some obstacles!