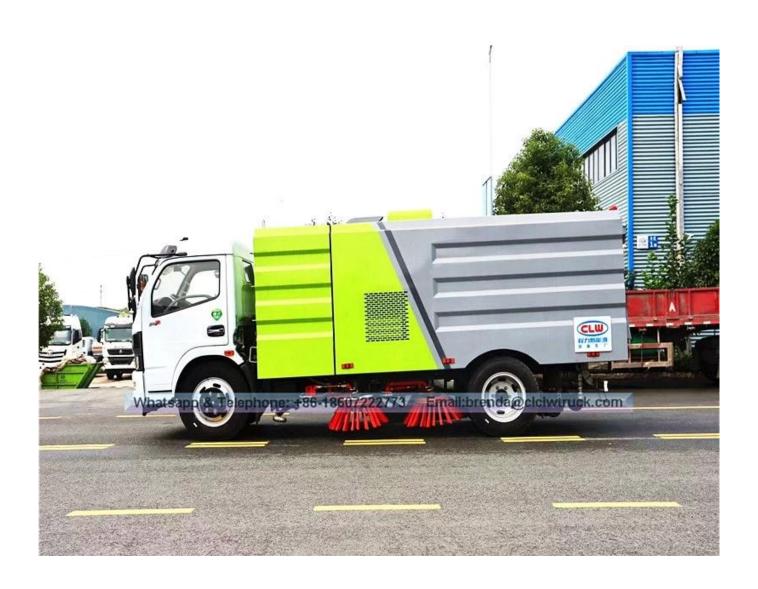

## **DLK ROAD SWEEPER TRUCK**

## Image as below:

<sup>2,</sup> Four scan disk combinated with suction nozzle in working. according to a different cleaning conditions Scan disk speed can be controlled by choosing three gear-High, medium and low, which can make sure there be have a good cleaning results in a variety of pollution status. and when met the obstacle, the scan disk can be have a automatic avoidance protections and features automatic reset function, and retracted automaticly, then reseted automaticly after over some obstacles!