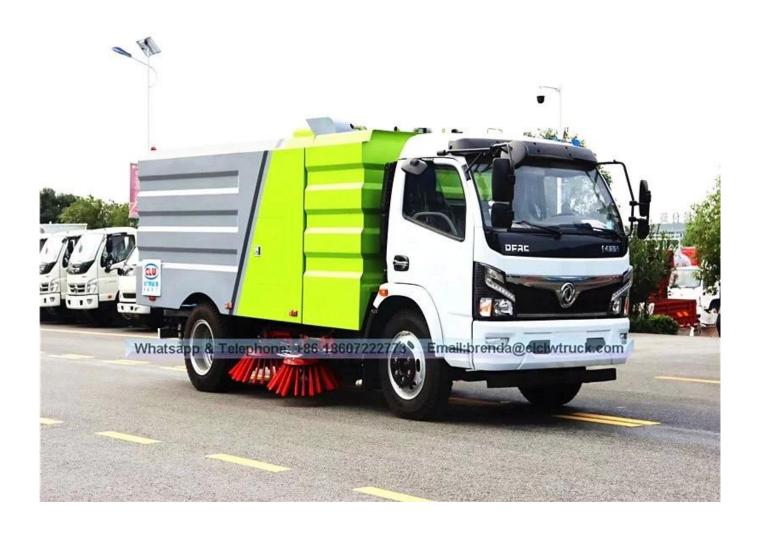

## Image as below:

<sup>2,</sup> Four scan disk combinated with suction nozzle in working. according to a different cleaning conditions Scan disk speed can be controlled by choosing three gear-High, medium and low, which can make sure there be have a good cleaning results in a variety of pollution status. and when met the obstacle, the scan disk can be have a automatic avoidance protections and features automatic reset function, and retracted automaticly, then reseted automaticly after over some obstacles!