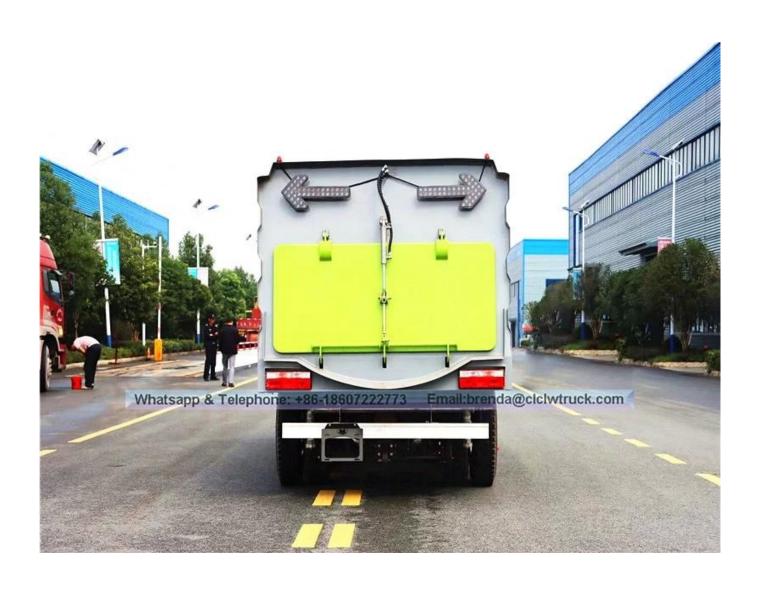

## **DLK ROAD SWEEPER TRUCK**

## Image as below:

<sup>2,</sup> Four scan disk combinated with suction nozzle in working. according to a different cleaning conditions Scan disk speed can be controlled by choosing three gear-High, medium and low, which can make sure there be have a good cleaning results in a variety of pollution status. and when met the obstacle, the scan disk can be have a automatic avoidance protections and features automatic reset function, and retracted automaticly, then reseted automaticly after over some obstacles!