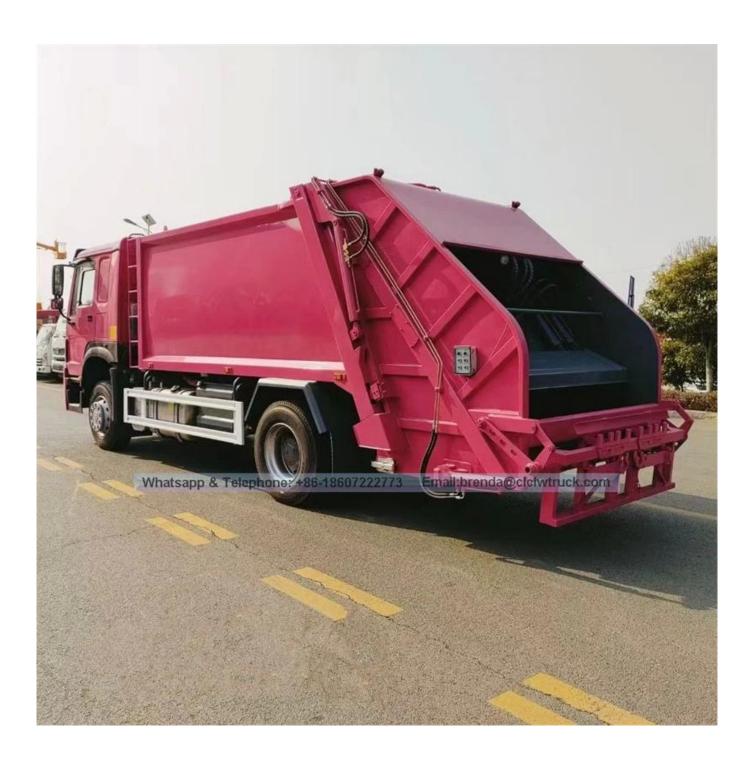

## Technical Specification:

| _                          |     |                                                                                                                              |                |                         |
|----------------------------|-----|------------------------------------------------------------------------------------------------------------------------------|----------------|-------------------------|
| odel                       | CL  | W5182ZYSD                                                                                                                    | Product Name   | Compactor garbage truck |
| Product Brand              | CL  | W Brand                                                                                                                      | Overall Size   | 9040x2550x3200mm        |
| Axes                       | 2   |                                                                                                                              | Wheelbase      | 4700mm                  |
| G.Weight                   | 18  | 000kgs                                                                                                                       | Curb Weight    | 10500kgs                |
| Gearbox                    | 6-9 | speed                                                                                                                        | Tyre size      | 10.00R20 18PR           |
| Engine                     | 29  | 0HP                                                                                                                          | Power steering | LHD or RHD              |
| Upper structure parameters |     |                                                                                                                              |                |                         |
| Capacity                   |     | 12 m3                                                                                                                        |                |                         |
| Structure                  |     | body, compartment, sub frame, filler, compressor, hydraulic and electric system, pipeline, sewage tank, pressure gauge, etc. |                |                         |
| Body shape                 |     | Arc-shaped                                                                                                                   |                |                         |
| Material                   |     | Carbon steel Q235R                                                                                                           |                |                         |
| Sidewall                   |     | 4mm thickness                                                                                                                |                |                         |
| Bottom                     |     | 5mm thickness                                                                                                                |                |                         |
| Sewage tank                |     | 4mm carbon steel, 304 stainless steel is optional                                                                            |                |                         |
| Pressure Value             |     | 16Mpa                                                                                                                        |                |                         |
| Pressing mode              |     | Automatic pressing, operated by hydraulic system                                                                             |                |                         |
| Compression ratio          |     | ≥2.5                                                                                                                         |                |                         |
| Loading cycling time       |     | ≤25 second                                                                                                                   |                |                         |
| Unloading garbage time     |     | ≤15 second                                                                                                                   |                |                         |

## Product Image: