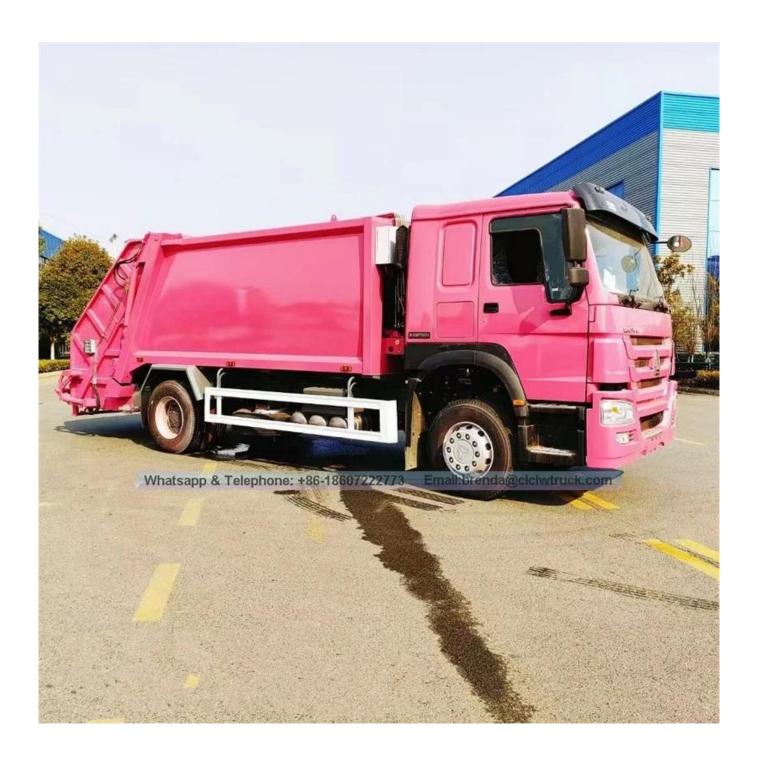

ssing, operated by hydraulic system                                                                             |                |                         |
| Compression ratio          |     | ≥2.5                                                                                                                         |                |                         |
| Loading cycling time       |     | ≤25 second                                                                                                                   |                |                         |
| Unloading garbage time     |     | ≤15 second                                                                                                                   |                |                         |

## Product Image: