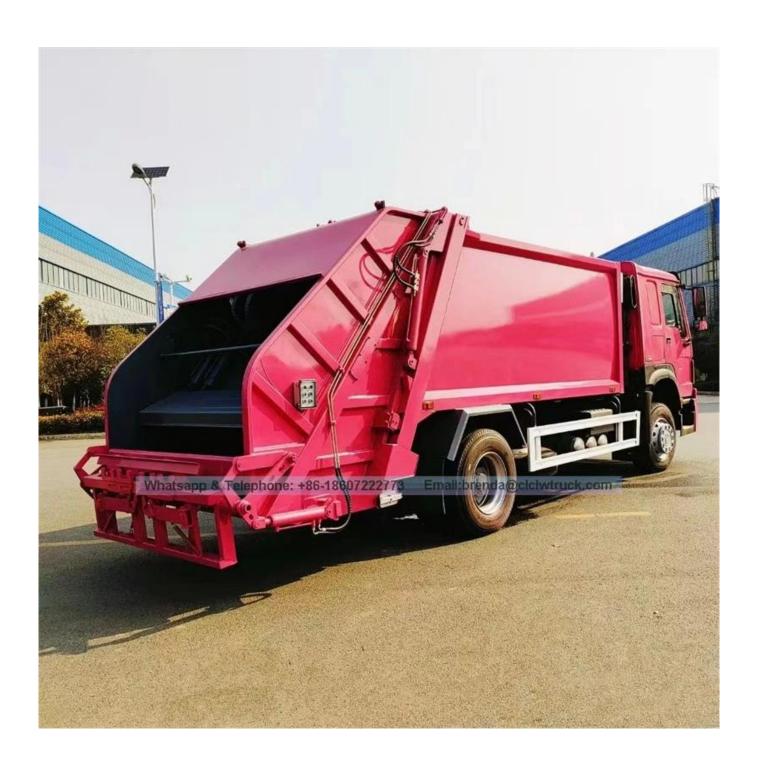

## Technical Specification:

| _                          |     |                                                                                                                              |                |                         |
|----------------------------|-----|------------------------------------------------------------------------------------------------------------------------------|----------------|-------------------------|
| odel                       | CL  | W5182ZYSD                                                                                                                    | Product Name   | Compactor garbage truck |
| Product Brand              | CL  | W Brand                                                                                                                      | Overall Size   | 9040x2550x3200mm        |
| Axes                       | 2   |                                                                                                                              | Wheelbase      | 4700mm                  |
| G.Weight                   | 18  | 000kgs                                                                                                                       | Curb Weight    | 10500kgs                |
| Gearbox                    | 6-9 | speed                                                                                                                        | Tyre size      | 10.00R20 18PR           |
| Engine                     | 29  | 0HP                                                                                                                          | Power steering | LHD or RHD              |
| Upper structure parameters |     |                                                                                                                              |                |                         |
| Capacity                   |     | 12 m3                                                                                                                        |                |                         |
| Structure                  |     | body, compartment, sub frame, filler, compressor, hydraulic and electric system, pipeline, sewage tank, pressure gauge, etc. |                |                         |
| Body shape                 |     | Arc-shaped                                                                                                                   |                |                         |
| Material                   |     | Carbon steel Q235R                                                                                                           |                |                         |
| Sidewall                   |     | 4mm thickness                                                                                                                |                |                         |
| Bottom                     |     | 5mm thickness                                                                                                                |                |                         |
| Sewage tank                |     | 4mm carbon steel, 304 stainless steel is optional                                                                            |                |                         |
| Pressure Value             |     | 16Mpa                                                                                                                        |                |                         |
| Pressing mode              |     | Automatic pressing, operated by hydraulic system                                                                             |                |                         |
| Compression ratio          |     | ≥2.5                                                                                                                         |                |                         |
| Loading cycling time       |     | ≤25 second                                                                                                                   |                |                         |
| Unloading garbage time     |     | ≤15 second                                                                                                                   |                |                         |

## Product Image: