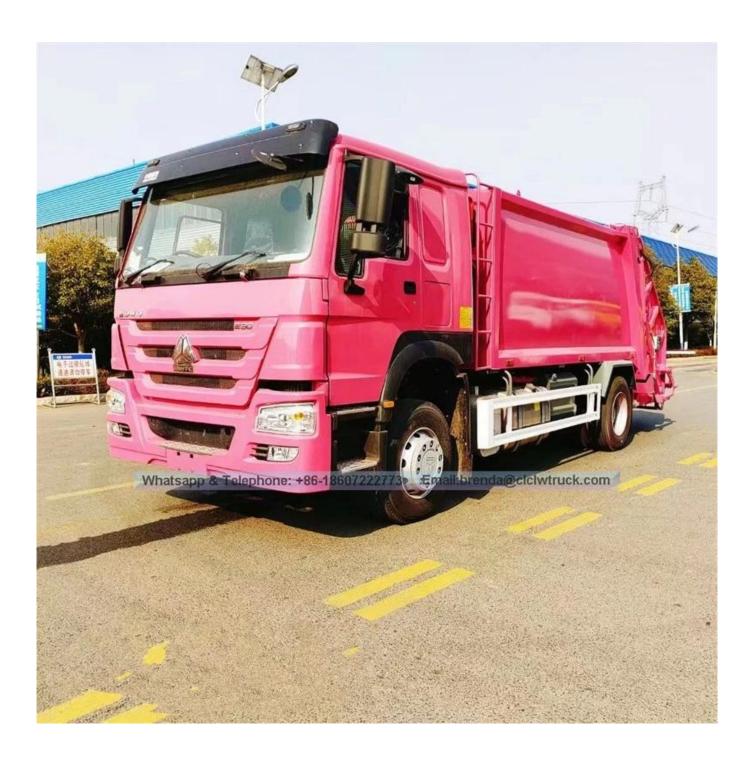

ressing, operated by hydraulic system                                                                             |                |                         |
| Compression ratio          |     | ≥2.5                                                                                                                         |                |                         |
| Loading cycling time       |     | ≤25 second                                                                                                                   |                |                         |
| Unloading garbage time     |     | ≤15 second                                                                                                                   |                |                         |

## Product Image: