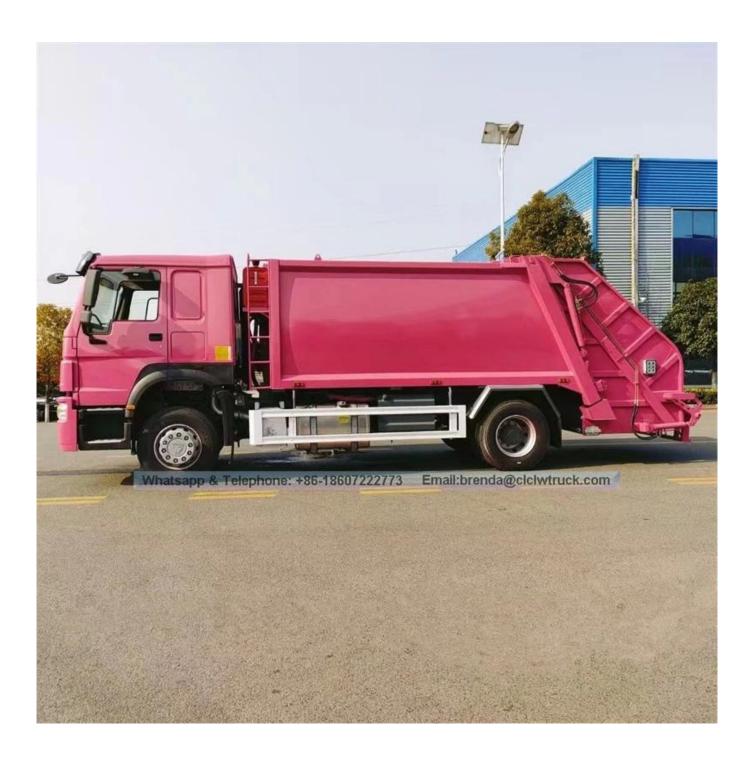

g, operated by hydraulic system                                                                             |                |                         |
| Compression ratio          |     | ≥2.5                                                                                                                         |                |                         |
| Loading cycling time       |     | ≤25 second                                                                                                                   |                |                         |
| Unloading garbage time     |     | ≤15 second                                                                                                                   |                |                         |

## Product Image: