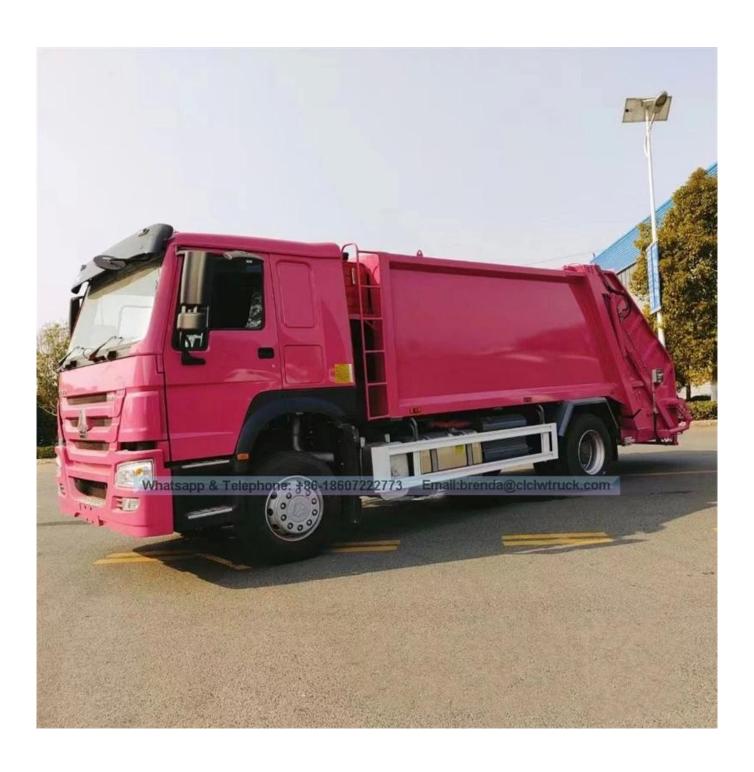

ing, operated by hydraulic system                                                                             |                |                         |
| Compression ratio          |     | ≥2.5                                                                                                                         |                |                         |
| Loading cycling time       |     | ≤25 second                                                                                                                   |                |                         |
| Unloading garbage time     |     | ≤15 second                                                                                                                   |                |                         |

## Product Image: