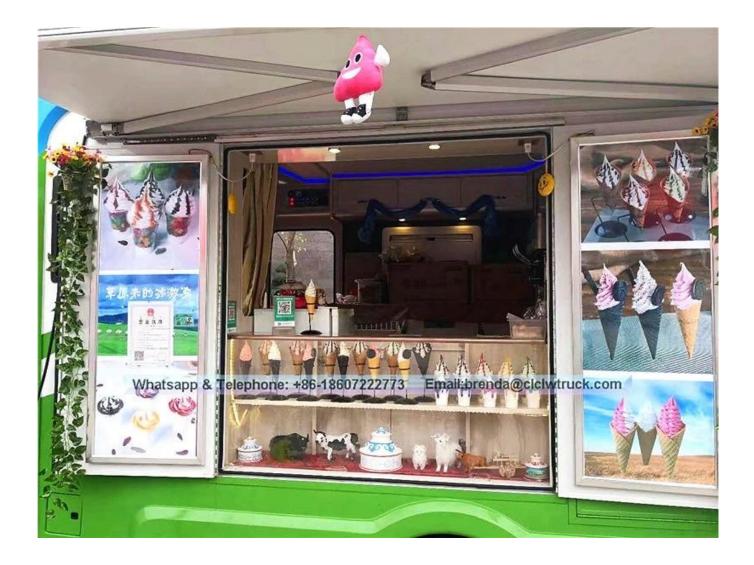

19 left and right side and the back can be expanded and there is vending bar on both 19 left and right side. The internal compartments is installed with LED vending floodlights or two columns spotlight (5pcs / column), top exhaust fan, megaphone, master switch, USB interface, large space locker; The outside of the compartments is installed two loudspeakers, 105A battery, **220V external power supply** interface , 15m external power supply cord, telescopic truck pedal; different truck color and skin stickers are optional .