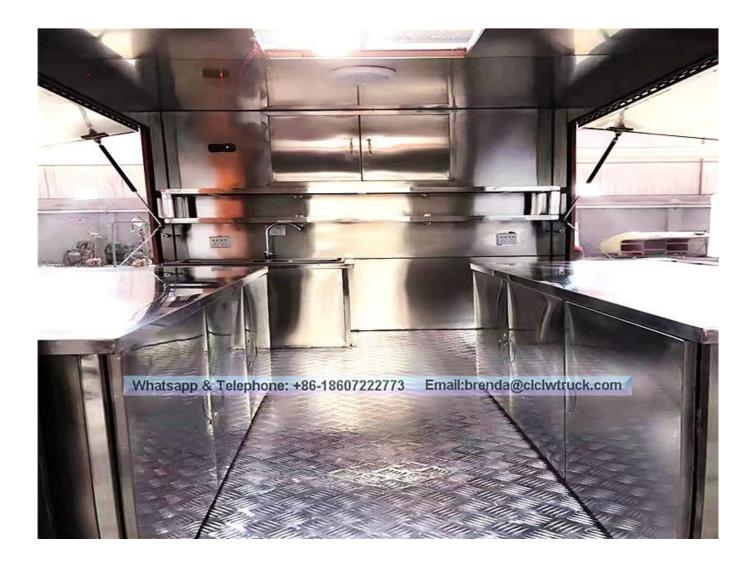

| No. | Item                                                                                                                                                                                                                                                                               | Unit  | Specification                      |
|-----|------------------------------------------------------------------------------------------------------------------------------------------------------------------------------------------------------------------------------------------------------------------------------------|-------|------------------------------------|
| 1   | Vehicle Name                                                                                                                                                                                                                                                                       |       | JHW5030XSHB5 Mobile Food Truck     |
| 2   | Driving type                                                                                                                                                                                                                                                                       |       | 4 x 2                              |
| 3   | Streeing type                                                                                                                                                                                                                                                                      |       | LHD                                |
| 4   | <b>Overall Dimension</b>                                                                                                                                                                                                                                                           | mm    | 4880×1800×2600                     |
| 5   | Cabinet inner size                                                                                                                                                                                                                                                                 | mm    | 2800*1750*1780                     |
| 6   | Gross Weight                                                                                                                                                                                                                                                                       | kg    | 2550                               |
| 7   | Curb weight                                                                                                                                                                                                                                                                        | kg    | 1550                               |
| 8   | Wheelbase                                                                                                                                                                                                                                                                          | mm    | 3070                               |
| 9   | Max speed                                                                                                                                                                                                                                                                          | Km/h  | 115                                |
| 10  | Chassis Model                                                                                                                                                                                                                                                                      |       | BJ1036V5JV5-D1                     |
| 11  | Chassis Brand                                                                                                                                                                                                                                                                      |       | Foton                              |
| 12  | Chassis<br>Manufacturer                                                                                                                                                                                                                                                            |       | Beiqi Foton Motor Co. , Ltd.       |
| 13  | Engine Model                                                                                                                                                                                                                                                                       |       | LJ469Q-1AE9                        |
| 14  | Engine<br>Manufacturer                                                                                                                                                                                                                                                             |       | Liuzhou Wuling Liji Power Co., Ltd |
| 15  | Displacement /<br>Power                                                                                                                                                                                                                                                            | ml/kw | 1249 / 64 (87HP)                   |
| 16  | Transmission                                                                                                                                                                                                                                                                       |       | 5 forward gears, 1 reverse gear    |
| 16  | <b>Emission Standard</b>                                                                                                                                                                                                                                                           |       | Euro V                             |
| 17  | Fuel Type                                                                                                                                                                                                                                                                          |       | Gasoline                           |
| 18  | Tire specification / No.                                                                                                                                                                                                                                                           |       | 175R14LT 8PR / 4                   |
|     | Standard configuration:<br>The internal and outside of the compartments is made of cold-rolled steel sheet<br>material and the floor made of skidproof, waterproof and wear-resistant aluminum<br>checkered plate; The top of the compartments is closed and can not open, but the |       |                                    |

19 left and right side and the back can be expanded and there is vending bar on both 19 left and right side. The internal compartments is installed with LED vending floodlights or two columns spotlight (5pcs / column), top exhaust fan, megaphone, master switch, USB interface, large space locker; The outside of the compartments is installed two loudspeakers, 105A battery, **220V external power supply** interface , 15m external power supply cord, telescopic truck pedal; different truck color and skin stickers are optional .