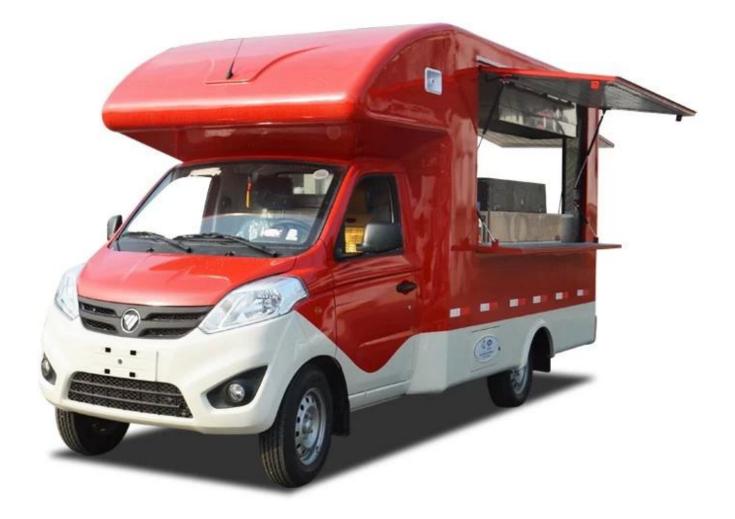

| No. | Item                                                                                                                                                                                                                                                                               | Unit  | Specification                      |
|-----|------------------------------------------------------------------------------------------------------------------------------------------------------------------------------------------------------------------------------------------------------------------------------------|-------|------------------------------------|
| 1   | Vehicle Name                                                                                                                                                                                                                                                                       |       | JHW5030XSHB5 Mobile Food Truck     |
| 2   | Driving type                                                                                                                                                                                                                                                                       |       | 4 x 2                              |
| 3   | Streeing type                                                                                                                                                                                                                                                                      |       | LHD                                |
| 4   | <b>Overall Dimension</b>                                                                                                                                                                                                                                                           | mm    | 4880×1800×2600                     |
| 5   | Cabinet inner size                                                                                                                                                                                                                                                                 | mm    | 2800*1750*1780                     |
| 6   | Gross Weight                                                                                                                                                                                                                                                                       | kg    | 2550                               |
| 7   | Curb weight                                                                                                                                                                                                                                                                        | kg    | 1550                               |
| 8   | Wheelbase                                                                                                                                                                                                                                                                          | mm    | 3070                               |
| 9   | Max speed                                                                                                                                                                                                                                                                          | Km/h  | 115                                |
| 10  | Chassis Model                                                                                                                                                                                                                                                                      |       | BJ1036V5JV5-D1                     |
| 11  | Chassis Brand                                                                                                                                                                                                                                                                      |       | Foton                              |
| 12  | Chassis<br>Manufacturer                                                                                                                                                                                                                                                            |       | Beiqi Foton Motor Co. , Ltd.       |
| 13  | Engine Model                                                                                                                                                                                                                                                                       |       | LJ469Q-1AE9                        |
| 14  | Engine<br>Manufacturer                                                                                                                                                                                                                                                             |       | Liuzhou Wuling Liji Power Co., Ltd |
| 15  | Displacement /<br>Power                                                                                                                                                                                                                                                            | ml/kw | 1249 / 64 (87HP)                   |
| 16  | Transmission                                                                                                                                                                                                                                                                       |       | 5 forward gears, 1 reverse gear    |
| 16  | <b>Emission Standard</b>                                                                                                                                                                                                                                                           |       | Euro V                             |
| 17  | Fuel Type                                                                                                                                                                                                                                                                          |       | Gasoline                           |
| 18  | Tire specification / No.                                                                                                                                                                                                                                                           |       | 175R14LT 8PR / 4                   |
|     | Standard configuration:<br>The internal and outside of the compartments is made of cold-rolled steel sheet<br>material and the floor made of skidproof, waterproof and wear-resistant aluminum<br>checkered plate; The top of the compartments is closed and can not open, but the |       |                                    |

19 left and right side and the back can be expanded and there is vending bar on both 19 left and right side. The internal compartments is installed with LED vending floodlights or two columns spotlight (5pcs / column), top exhaust fan, megaphone, master switch, USB interface, large space locker; The outside of the compartments is installed two loudspeakers, 105A battery, **220V external power supply** interface , 15m external power supply cord, telescopic truck pedal; different truck color and skin stickers are optional .

## Foton Mobile Street Food Truck / Mobile Kitchen