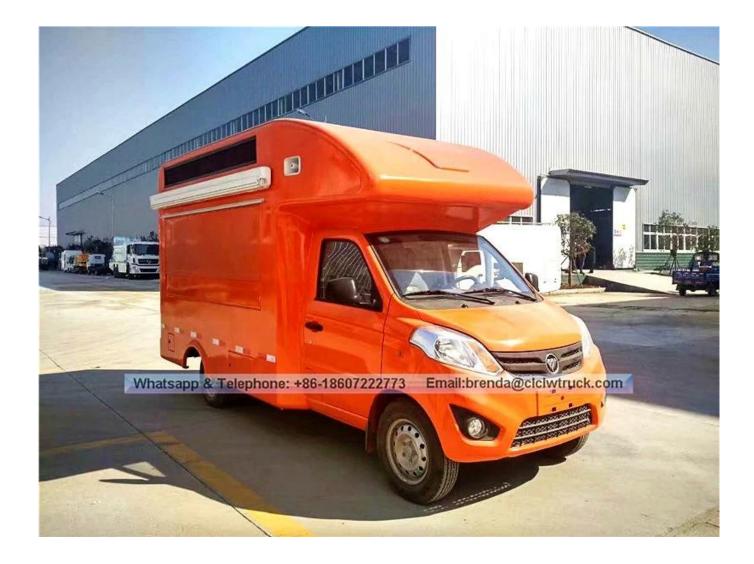

| No. | Item                                                                                                                                                                                                                                                                               | Unit  | Specification                      |
|-----|------------------------------------------------------------------------------------------------------------------------------------------------------------------------------------------------------------------------------------------------------------------------------------|-------|------------------------------------|
| 1   | Vehicle Name                                                                                                                                                                                                                                                                       |       | JHW5030XSHB5 Mobile Food Truck     |
| 2   | Driving type                                                                                                                                                                                                                                                                       |       | 4 x 2                              |
| 3   | Streeing type                                                                                                                                                                                                                                                                      |       | LHD                                |
| 4   | <b>Overall Dimension</b>                                                                                                                                                                                                                                                           | mm    | 4880×1800×2600                     |
| 5   | Cabinet inner size                                                                                                                                                                                                                                                                 | mm    | 2800*1750*1780                     |
| 6   | Gross Weight                                                                                                                                                                                                                                                                       | kg    | 2550                               |
| 7   | Curb weight                                                                                                                                                                                                                                                                        | kg    | 1550                               |
| 8   | Wheelbase                                                                                                                                                                                                                                                                          | mm    | 3070                               |
| 9   | Max speed                                                                                                                                                                                                                                                                          | Km/h  | 115                                |
| 10  | Chassis Model                                                                                                                                                                                                                                                                      |       | BJ1036V5JV5-D1                     |
| 11  | Chassis Brand                                                                                                                                                                                                                                                                      |       | Foton                              |
| 12  | Chassis<br>Manufacturer                                                                                                                                                                                                                                                            |       | Beiqi Foton Motor Co. , Ltd.       |
| 13  | Engine Model                                                                                                                                                                                                                                                                       |       | LJ469Q-1AE9                        |
| 14  | Engine<br>Manufacturer                                                                                                                                                                                                                                                             |       | Liuzhou Wuling Liji Power Co., Ltd |
| 15  | Displacement /<br>Power                                                                                                                                                                                                                                                            | ml/kw | 1249 / 64 (87HP)                   |
| 16  | Transmission                                                                                                                                                                                                                                                                       |       | 5 forward gears, 1 reverse gear    |
| 16  | <b>Emission Standard</b>                                                                                                                                                                                                                                                           |       | Euro V                             |
| 17  | Fuel Type                                                                                                                                                                                                                                                                          |       | Gasoline                           |
| 18  | Tire specification / No.                                                                                                                                                                                                                                                           |       | 175R14LT 8PR / 4                   |
|     | Standard configuration:<br>The internal and outside of the compartments is made of cold-rolled steel sheet<br>material and the floor made of skidproof, waterproof and wear-resistant aluminum<br>checkered plate; The top of the compartments is closed and can not open, but the |       |                                    |

19 left and right side and the back can be expanded and there is vending bar on both 19 left and right side. The internal compartments is installed with LED vending floodlights or two columns spotlight (5pcs / column), top exhaust fan, megaphone, master switch, USB interface, large space locker; The outside of the compartments is installed two loudspeakers, 105A battery, **220V external power supply** interface , 15m external power supply cord, telescopic truck pedal; different truck color and skin stickers are optional .

## Foton Mobile Street Food Truck / Mobile Kitchen