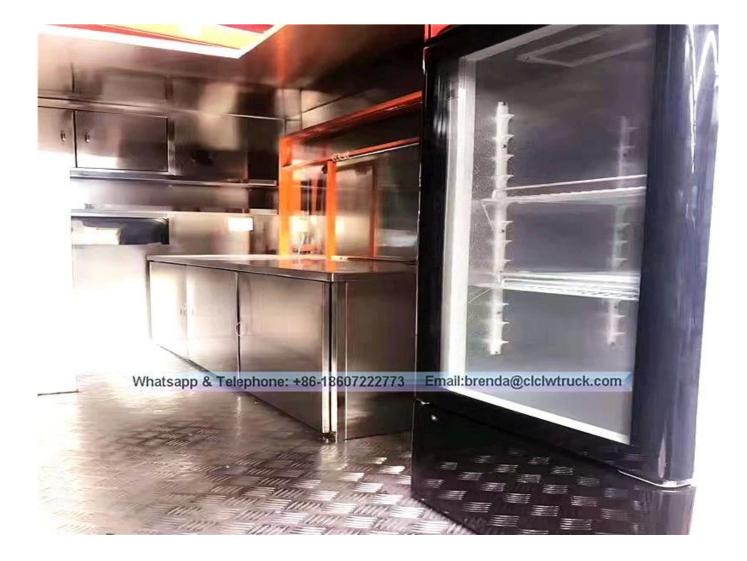

| No. | Item                                                                                                                                                                                                                                                                               | Unit  | Specification                      |
|-----|------------------------------------------------------------------------------------------------------------------------------------------------------------------------------------------------------------------------------------------------------------------------------------|-------|------------------------------------|
| 1   | Vehicle Name                                                                                                                                                                                                                                                                       |       | JHW5030XSHB5 Mobile Food Truck     |
| 2   | Driving type                                                                                                                                                                                                                                                                       |       | 4 x 2                              |
| 3   | Streeing type                                                                                                                                                                                                                                                                      |       | LHD                                |
| 4   | <b>Overall Dimension</b>                                                                                                                                                                                                                                                           | mm    | 4880×1800×2600                     |
| 5   | Cabinet inner size                                                                                                                                                                                                                                                                 | mm    | 2800*1750*1780                     |
| 6   | Gross Weight                                                                                                                                                                                                                                                                       | kg    | 2550                               |
| 7   | Curb weight                                                                                                                                                                                                                                                                        | kg    | 1550                               |
| 8   | Wheelbase                                                                                                                                                                                                                                                                          | mm    | 3070                               |
| 9   | Max speed                                                                                                                                                                                                                                                                          | Km/h  | 115                                |
| 10  | Chassis Model                                                                                                                                                                                                                                                                      |       | BJ1036V5JV5-D1                     |
| 11  | Chassis Brand                                                                                                                                                                                                                                                                      |       | Foton                              |
| 12  | Chassis<br>Manufacturer                                                                                                                                                                                                                                                            |       | Beiqi Foton Motor Co. , Ltd.       |
| 13  | Engine Model                                                                                                                                                                                                                                                                       |       | LJ469Q-1AE9                        |
| 14  | Engine<br>Manufacturer                                                                                                                                                                                                                                                             |       | Liuzhou Wuling Liji Power Co., Ltd |
| 15  | Displacement /<br>Power                                                                                                                                                                                                                                                            | ml/kw | 1249 / 64 (87HP)                   |
| 16  | Transmission                                                                                                                                                                                                                                                                       |       | 5 forward gears, 1 reverse gear    |
| 16  | <b>Emission Standard</b>                                                                                                                                                                                                                                                           |       | Euro V                             |
| 17  | Fuel Type                                                                                                                                                                                                                                                                          |       | Gasoline                           |
| 18  | Tire specification / No.                                                                                                                                                                                                                                                           |       | 175R14LT 8PR / 4                   |
|     | Standard configuration:<br>The internal and outside of the compartments is made of cold-rolled steel sheet<br>material and the floor made of skidproof, waterproof and wear-resistant aluminum<br>checkered plate; The top of the compartments is closed and can not open, but the |       |                                    |