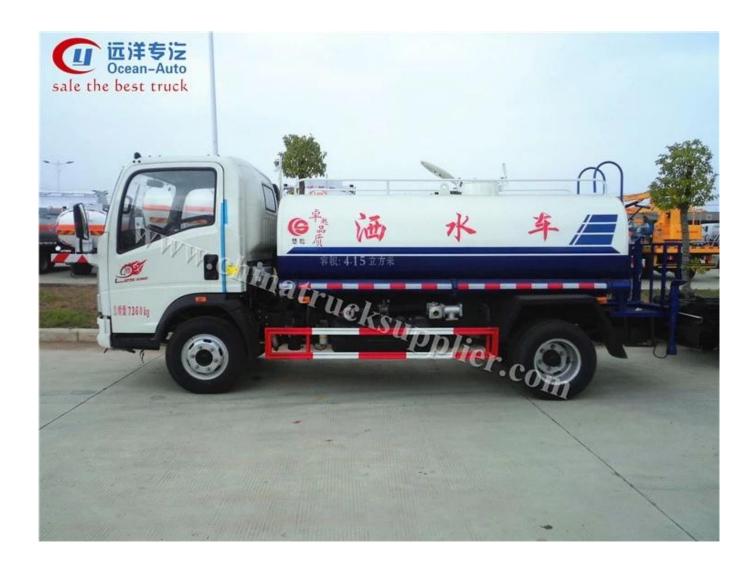

## **HOWO 4x2 5000Liter Water Truck Image**

Water Truck Production Process

Water Truck Operation Image

Volume from Small to Big Series Image

Water Truck in Bulk Exported

## **Feature and Application**

- 1). Equipped with high power self-suction water pump that characterized by high-pressure and fast speed suction.
- 2). Equipped with front, rear and side sprinklers and high position sprinkler, and rear working platform.
- **3).**The water cannon which is installed on the working platform can rotate by 360 degree and the water flow can be adjusted into various rain shape. There are straight shape, heavy rain, moderate rain and drizzle etc. The max range can reach 30M.
- **4).** Equipped with fire coupling, flow valves, filter screen and water level gauge.
- **5).**According to customers' request, the crane, high working platform and spraying machine also can be equipped.
- **6).** Mainly used for washing on urban roads, watering and greening on trees, green belts and lawn and dust full of construction sites. And also used for drinking water delivery and fire fighting function etc.