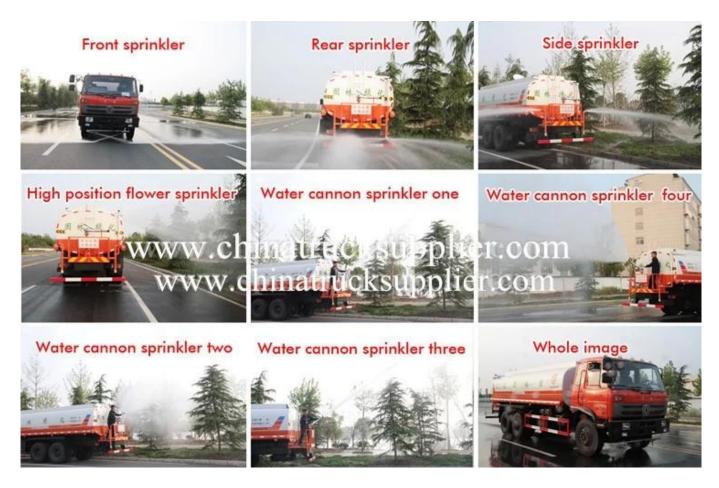

## **Feature and Application**

- 1). Equipped with high power self-suction water pump that characterized by high-pressure and fast speed suction.
- 2). Equipped with front, rear and side sprinklers and high position sprinkler, and rear working platform.
- **3).**The water cannon which is installed on the working platform can rotate by 360 degree and the water flow can be adjusted into various rain shape. There are straight shape, heavy rain, moderate rain and drizzle etc. The max range can reach 30M.
- **4).** Equipped with fire coupling, flow valves, filter screen and water level gauge.
- **5).**According to customers' request, the crane, high working platform and spraying machine also can be equipped.
- **6).** Mainly used for washing on urban roads, watering and greening on trees, green belts and lawn and dust full of construction sites. And also used for drinking water delivery and fire fighting function etc.

## **HOWO 4x2 5000Liter Water Truck Image**

Water Truck Production Process

Water Truck Operation Image

Volume from Small to Big Series Image

Water Truck in Bulk Exported