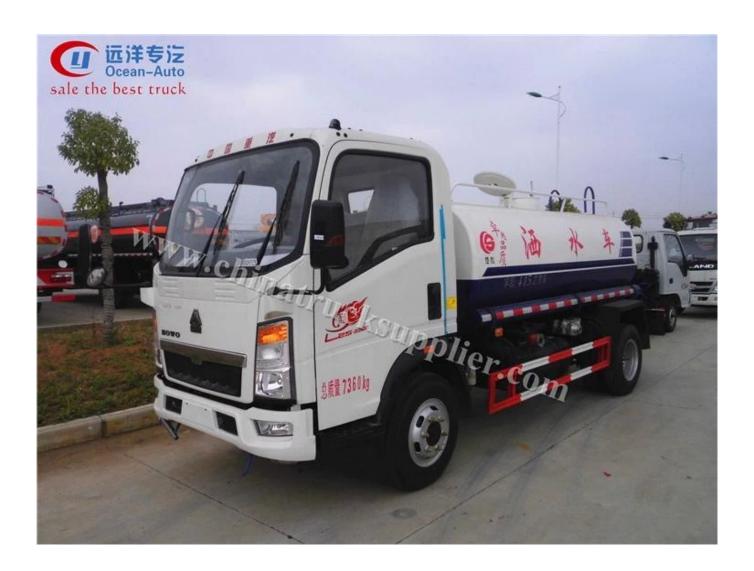

## **HOWO 4x2 5000Liter Water Truck Image**

Water Truck Production Process

Water Truck Operation Image

Volume from Small to Big Series Image

Water Truck in Bulk Exported

## **Feature and Application**

- 1). Equipped with high power self-suction water pump that characterized by high-pressure and fast speed suction.
- 2). Equipped with front, rear and side sprinklers and high position sprinkler, and rear working platform.
- **3).**The water cannon which is installed on the working platform can rotate by 360 degree and the water flow can be adjusted into various rain shape. There are straight shape, heavy rain, moderate rain and drizzle etc. The max range can reach 30M.
- **4).** Equipped with fire coupling, flow valves, filter screen and water level gauge.
- **5).**According to customers' request, the crane, high working platform and spraying machine also can be equipped.
- **6).** Mainly used for washing on urban roads, watering and greening on trees, green belts and lawn and dust full of construction sites. And also used for drinking water delivery and fire fighting function etc.