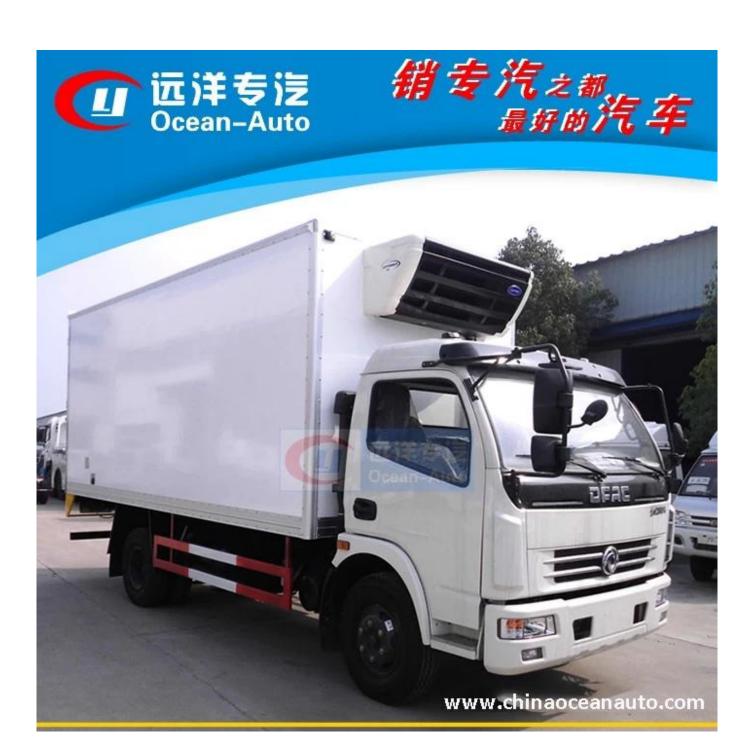

## DFAC 5-6 Ton meat hook refrigerator truck

| 25.1                                             |                            |                                                                                           |                                |                                                                                                   |  |
|--------------------------------------------------|----------------------------|-------------------------------------------------------------------------------------------|--------------------------------|---------------------------------------------------------------------------------------------------|--|
| Main specification                               |                            |                                                                                           |                                |                                                                                                   |  |
| Product model and name                           |                            |                                                                                           | HLQ5060XLCE Refrigerator truck |                                                                                                   |  |
| Gross weight(Kg)                                 |                            | 6495                                                                                      | Drive type                     | 4x2                                                                                               |  |
| Payload(Kg)                                      |                            | 2500                                                                                      | Overall dimension(mm)          | 7100×2330×3380                                                                                    |  |
| Curb weight(Kg)                                  |                            | 3800                                                                                      | Cab seats                      | 3                                                                                                 |  |
| Approach/departure angle(°)                      |                            | 24/14                                                                                     | Front/rear hang(mm)            | 1210/2090                                                                                         |  |
| Axle No.                                         |                            | 2                                                                                         | Wheelbase(mm)                  | 3800                                                                                              |  |
| Axle load(Kg)                                    |                            | 2580/3915                                                                                 | Max speed(Km/h)                | 90                                                                                                |  |
| Chassis specification                            |                            |                                                                                           |                                |                                                                                                   |  |
| Chassis model                                    | EQ1060TJ22D3               |                                                                                           | Manufacturer                   | Dongfeng Auto Co.,Ltd                                                                             |  |
| Brand name                                       | Dongfeng                   |                                                                                           | Dimension(mm)                  | 6815×2176×2300,2400                                                                               |  |
| Tyre specification                               | 7.50R16                    |                                                                                           | Tyre No.                       | 6                                                                                                 |  |
| Steel spring number                              | 8/10+7,11/9+7              |                                                                                           | Front track base(mm)           | 1750,1835                                                                                         |  |
| Fuel type                                        | Diesel                     |                                                                                           | Rear track base(mm)            | 586,1640                                                                                          |  |
| Emission standard                                | Euro 3                     |                                                                                           | Transmission                   | 5 forward gear,1 reverse gear                                                                     |  |
| Cab                                              | Single row, luxurio        | Single row, luxurious interiors and seats with power steering. Air condition is optional. |                                |                                                                                                   |  |
| Engine model                                     | Engine manufactur          | er                                                                                        | Displacement(ml)               | Power(Kw)                                                                                         |  |
| CY4102-E3C                                       | Dongfeng Chaoyan           | g Diesel Co.,Ltd                                                                          | 3856                           | 91(124hp)                                                                                         |  |
| B140 33                                          | Dongfeng Cummin            | s Engine Co.,Ltd                                                                          | 3900                           | 103(140hp)                                                                                        |  |
| Performance                                      |                            |                                                                                           |                                |                                                                                                   |  |
| Van body size(mm)                                | 4900×210                   |                                                                                           | Load capacity(TON)             | 5                                                                                                 |  |
| Lowest refrigeration temperature(°C)             |                            |                                                                                           | * *:                           |                                                                                                   |  |
| -18 ce                                           |                            | tigrade                                                                                   |                                |                                                                                                   |  |
| Feature and Application                          |                            | -                                                                                         |                                |                                                                                                   |  |
| The refrigerator truck is the closed van truck t | transport the frozen food, | dairy products, vege                                                                      |                                | yurethane insulation van, refrigeration unit and special requirements of trucks, such as the meat |  |