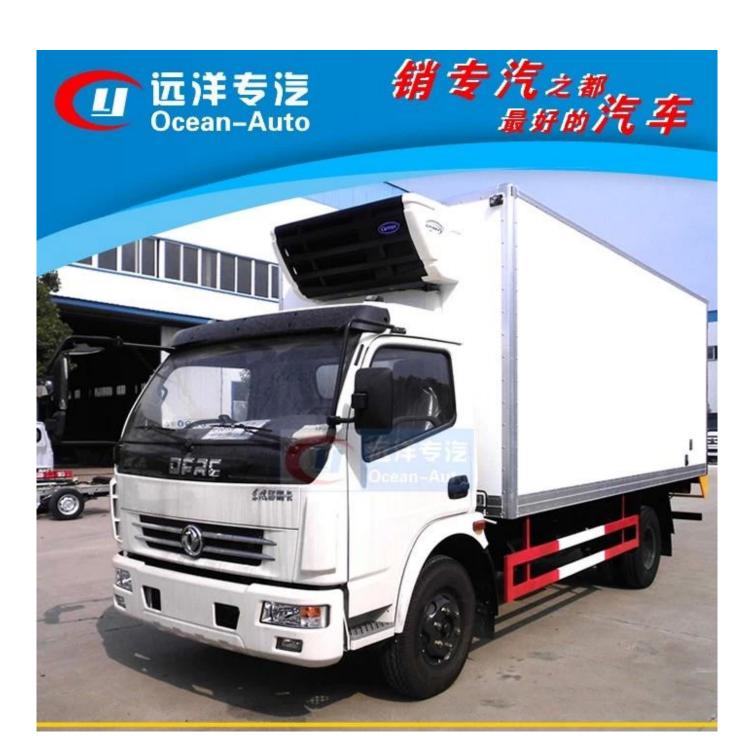

## DFAC 5-6 Ton meat hook refrigerator truck

| 25.1                                             |                            |                                                                                           |                                |                                                                                                   |  |
|--------------------------------------------------|----------------------------|-------------------------------------------------------------------------------------------|--------------------------------|---------------------------------------------------------------------------------------------------|--|
| Main specification                               |                            |                                                                                           |                                |                                                                                                   |  |
| Product model and name                           |                            |                                                                                           | HLQ5060XLCE Refrigerator truck |                                                                                                   |  |
| Gross weight(Kg)                                 |                            | 6495                                                                                      | Drive type                     | 4x2                                                                                               |  |
| Payload(Kg)                                      |                            | 2500                                                                                      | Overall dimension(mm)          | 7100×2330×3380                                                                                    |  |
| Curb weight(Kg)                                  |                            | 3800                                                                                      | Cab seats                      | 3                                                                                                 |  |
| Approach/departure angle(°)                      |                            | 24/14                                                                                     | Front/rear hang(mm)            | 1210/2090                                                                                         |  |
| Axle No.                                         |                            | 2                                                                                         | Wheelbase(mm)                  | 3800                                                                                              |  |
| Axle load(Kg)                                    |                            | 2580/3915                                                                                 | Max speed(Km/h)                | 90                                                                                                |  |
| Chassis specification                            |                            |                                                                                           |                                |                                                                                                   |  |
| Chassis model                                    | EQ1060TJ22D3               |                                                                                           | Manufacturer                   | Dongfeng Auto Co.,Ltd                                                                             |  |
| Brand name                                       | Dongfeng                   |                                                                                           | Dimension(mm)                  | 6815×2176×2300,2400                                                                               |  |
| Tyre specification                               | 7.50R16                    |                                                                                           | Tyre No.                       | 6                                                                                                 |  |
| Steel spring number                              | 8/10+7,11/9+7              |                                                                                           | Front track base(mm)           | 1750,1835                                                                                         |  |
| Fuel type                                        | Diesel                     |                                                                                           | Rear track base(mm)            | 586,1640                                                                                          |  |
| Emission standard                                | Euro 3                     |                                                                                           | Transmission                   | 5 forward gear,1 reverse gear                                                                     |  |
| Cab                                              | Single row, luxurio        | Single row, luxurious interiors and seats with power steering. Air condition is optional. |                                |                                                                                                   |  |
| Engine model                                     | Engine manufactur          | er                                                                                        | Displacement(ml)               | Power(Kw)                                                                                         |  |
| CY4102-E3C                                       | Dongfeng Chaoyan           | g Diesel Co.,Ltd                                                                          | 3856                           | 91(124hp)                                                                                         |  |
| B140 33                                          | Dongfeng Cummin            | s Engine Co.,Ltd                                                                          | 3900                           | 103(140hp)                                                                                        |  |
| Performance                                      |                            |                                                                                           |                                |                                                                                                   |  |
| Van body size(mm)                                | 4900×210                   |                                                                                           | Load capacity(TON)             | 5                                                                                                 |  |
| Lowest refrigeration temperature(°C)             |                            |                                                                                           | * *:                           |                                                                                                   |  |
| -18 ce                                           |                            | tigrade                                                                                   |                                |                                                                                                   |  |
| Feature and Application                          |                            | -                                                                                         |                                |                                                                                                   |  |
| The refrigerator truck is the closed van truck t | transport the frozen food, | dairy products, vege                                                                      |                                | yurethane insulation van, refrigeration unit and special requirements of trucks, such as the meat |  |