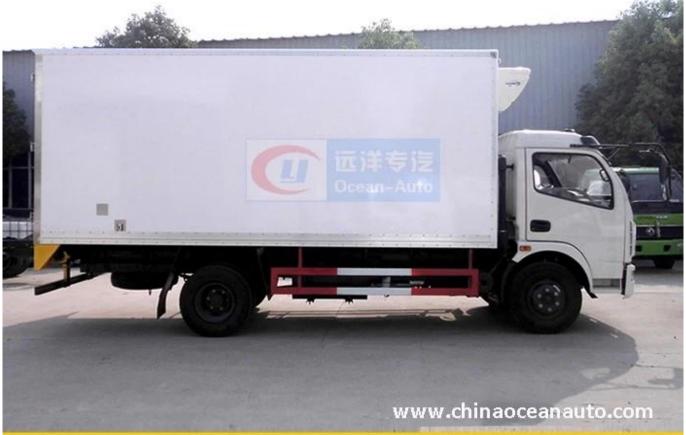

## DFAC 5-6 Ton meat hook refrigerator truck

| 25.1                                             |                            |                                                                                           |                                |                                                                                                   |  |
|--------------------------------------------------|----------------------------|-------------------------------------------------------------------------------------------|--------------------------------|---------------------------------------------------------------------------------------------------|--|
| Main specification                               |                            |                                                                                           |                                |                                                                                                   |  |
| Product model and name                           |                            |                                                                                           | HLQ5060XLCE Refrigerator truck |                                                                                                   |  |
| Gross weight(Kg)                                 |                            | 6495                                                                                      | Drive type                     | 4x2                                                                                               |  |
| Payload(Kg)                                      |                            | 2500                                                                                      | Overall dimension(mm)          | 7100×2330×3380                                                                                    |  |
| Curb weight(Kg)                                  |                            | 3800                                                                                      | Cab seats                      | 3                                                                                                 |  |
| Approach/departure angle(°)                      |                            | 24/14                                                                                     | Front/rear hang(mm)            | 1210/2090                                                                                         |  |
| Axle No.                                         |                            | 2                                                                                         | Wheelbase(mm)                  | 3800                                                                                              |  |
| Axle load(Kg)                                    |                            | 2580/3915                                                                                 | Max speed(Km/h)                | 90                                                                                                |  |
| Chassis specification                            |                            |                                                                                           |                                |                                                                                                   |  |
| Chassis model                                    | EQ1060TJ22D3               |                                                                                           | Manufacturer                   | Dongfeng Auto Co.,Ltd                                                                             |  |
| Brand name                                       | Dongfeng                   |                                                                                           | Dimension(mm)                  | 6815×2176×2300,2400                                                                               |  |
| Tyre specification                               | 7.50R16                    |                                                                                           | Tyre No.                       | 6                                                                                                 |  |
| Steel spring number                              | 8/10+7,11/9+7              |                                                                                           | Front track base(mm)           | 1750,1835                                                                                         |  |
| Fuel type                                        | Diesel                     |                                                                                           | Rear track base(mm)            | 586,1640                                                                                          |  |
| Emission standard                                | Euro 3                     |                                                                                           | Transmission                   | 5 forward gear,1 reverse gear                                                                     |  |
| Cab                                              | Single row, luxurio        | Single row, luxurious interiors and seats with power steering. Air condition is optional. |                                |                                                                                                   |  |
| Engine model                                     | Engine manufactur          | er                                                                                        | Displacement(ml)               | Power(Kw)                                                                                         |  |
| CY4102-E3C                                       | Dongfeng Chaoyan           | g Diesel Co.,Ltd                                                                          | 3856                           | 91(124hp)                                                                                         |  |
| B140 33                                          | Dongfeng Cummin            | s Engine Co.,Ltd                                                                          | 3900                           | 103(140hp)                                                                                        |  |
| Performance                                      |                            |                                                                                           |                                |                                                                                                   |  |
| Van body size(mm)                                | 4900×210                   |                                                                                           | Load capacity(TON)             | 5                                                                                                 |  |
| Lowest refrigeration temperature(°C)             |                            |                                                                                           | * *:                           |                                                                                                   |  |
| -18 ce                                           |                            | tigrade                                                                                   |                                |                                                                                                   |  |
| Feature and Application                          |                            | -                                                                                         |                                |                                                                                                   |  |
| The refrigerator truck is the closed van truck t | transport the frozen food, | dairy products, vege                                                                      |                                | yurethane insulation van, refrigeration unit and special requirements of trucks, such as the meat |  |