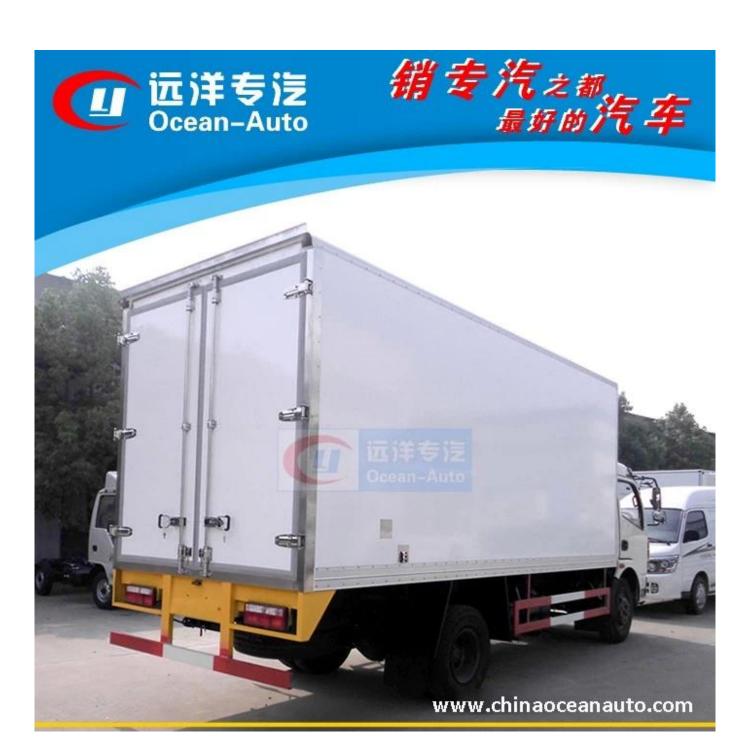

## DFAC 5-6 Ton meat hook refrigerator truck

| 25.1                                             |                            |                                                                                           |                                |                                                                                                   |  |
|--------------------------------------------------|----------------------------|-------------------------------------------------------------------------------------------|--------------------------------|---------------------------------------------------------------------------------------------------|--|
| Main specification                               |                            |                                                                                           |                                |                                                                                                   |  |
| Product model and name                           |                            |                                                                                           | HLQ5060XLCE Refrigerator truck |                                                                                                   |  |
| Gross weight(Kg)                                 |                            | 6495                                                                                      | Drive type                     | 4x2                                                                                               |  |
| Payload(Kg)                                      |                            | 2500                                                                                      | Overall dimension(mm)          | 7100×2330×3380                                                                                    |  |
| Curb weight(Kg)                                  |                            | 3800                                                                                      | Cab seats                      | 3                                                                                                 |  |
| Approach/departure angle(°)                      |                            | 24/14                                                                                     | Front/rear hang(mm)            | 1210/2090                                                                                         |  |
| Axle No.                                         |                            | 2                                                                                         | Wheelbase(mm)                  | 3800                                                                                              |  |
| Axle load(Kg)                                    |                            | 2580/3915                                                                                 | Max speed(Km/h)                | 90                                                                                                |  |
| Chassis specification                            |                            |                                                                                           |                                |                                                                                                   |  |
| Chassis model                                    | EQ1060TJ22D3               |                                                                                           | Manufacturer                   | Dongfeng Auto Co.,Ltd                                                                             |  |
| Brand name                                       | Dongfeng                   |                                                                                           | Dimension(mm)                  | 6815×2176×2300,2400                                                                               |  |
| Tyre specification                               | 7.50R16                    |                                                                                           | Tyre No.                       | 6                                                                                                 |  |
| Steel spring number                              | 8/10+7,11/9+7              |                                                                                           | Front track base(mm)           | 1750,1835                                                                                         |  |
| Fuel type                                        | Diesel                     |                                                                                           | Rear track base(mm)            | 586,1640                                                                                          |  |
| Emission standard                                | Euro 3                     |                                                                                           | Transmission                   | 5 forward gear,1 reverse gear                                                                     |  |
| Cab                                              | Single row, luxurio        | Single row, luxurious interiors and seats with power steering. Air condition is optional. |                                |                                                                                                   |  |
| Engine model                                     | Engine manufactur          | er                                                                                        | Displacement(ml)               | Power(Kw)                                                                                         |  |
| CY4102-E3C                                       | Dongfeng Chaoyan           | g Diesel Co.,Ltd                                                                          | 3856                           | 91(124hp)                                                                                         |  |
| B140 33                                          | Dongfeng Cummin            | s Engine Co.,Ltd                                                                          | 3900                           | 103(140hp)                                                                                        |  |
| Performance                                      |                            |                                                                                           |                                |                                                                                                   |  |
| Van body size(mm)                                | 4900×210                   |                                                                                           | Load capacity(TON)             | 5                                                                                                 |  |
| Lowest refrigeration temperature(°C)             |                            |                                                                                           | * *:                           |                                                                                                   |  |
| -18 ce                                           |                            | tigrade                                                                                   |                                |                                                                                                   |  |
| Feature and Application                          |                            | -                                                                                         |                                |                                                                                                   |  |
| The refrigerator truck is the closed van truck t | transport the frozen food, | dairy products, vege                                                                      |                                | yurethane insulation van, refrigeration unit and special requirements of trucks, such as the meat |  |